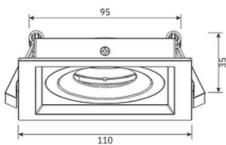

#### **Standard Specifications**

- Rated Input Power: 13W
- Lumen Output: 1200-1490lm
- Beam Angle: 60°
- Colour Temperature: 4000K (3000K/5000K optional)
- CRI Rating: CRI>80
- IP Rating: IP20
- SDCM Rating: <6
- Trim Cutout: 95-100mm
- Trims Dimensions:110\*110\*35mm
- Trim Colour: White