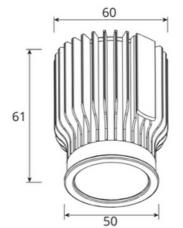

#### **Standard Specifications**

- Rated Input Power: 13W
- Lumen Output: 1200-1490lm
- Beam Angle: 60°
- Colour Temperature: 4000K (3000K/5000K optional)
- CRI Rating: CRI>80
- IP Rating: IP20
- SDCM Rating: <6
- Trim Cutout: 95-100mm
- Trims Dimensions:110\*110\*35mm
- Trim Colour: White