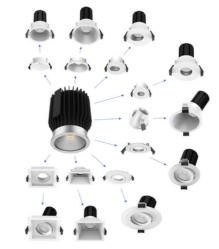

The DLM modular series are the latest edition to the Integrated Power downlight range. The multiple trim & colour options allow for the DLM series to be adapted to a wide range of indoor applications. Whether it's to wallwash an art piece, create some feature lighting using various trim options, or just to be used as a standard high quality downlight, the DLM series has got your requirements covered. A perfect choice for both retrofits and new installations.

#### Features

- Modular design
- Multiple trim styles, colours & cutouts
- · Highly adaptable for upgrades or new installs
- Aluminum heatsink provides excellent heat dissipation
- High Output Citizen COB LED chips
- · Quality mains dimmable driver
- Low glare design

# Accessories

| Trim - Round C/O 75-80mm          | DLMADP01 |
|-----------------------------------|----------|
| Trim - Round C/O 90-95mm          | DLMADP02 |
| Trim - Rnd/Pinhole C/O 70-80mm    | DLMADP04 |
| Trim - Rnd/Wallwash C/O 90-95mm   | DLMADP05 |
| Trim - Rnd/Gimbal C/O 70-80mm     | DLMADP06 |
| Trim - Rnd/Gimbal C/O 90-95mm     | DLMADP07 |
| Trim - Square C/O 90-95mm         | DLMADP08 |
| Trim - Square/Gimbal C/O 95-100mm | DLMADP09 |