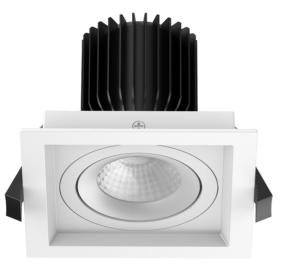

The DLM modular series are the latest edition to the Integrated Power downlight range. The multiple trim & colour options allow for the DLM series to be adapted to a wide range of indoor applications. Whether it's to wallwash an art piece, create some feature lighting using various trim options, or just to be used as a standard high quality downlight, the DLM series has got your requirements covered. A perfect choice for both retrofits and new installations.

#### **Standard Specifications**

- Rated Input Power: 13W
- Lumen Output: 1200-1490lm
- Beam Angle: 60°
- Colour Temperature: 4000K (3000K/5000K optional)
- CRI Rating: CRI>80
- IP Rating: IP20
- SDCM Rating: <6
- Trim Cutout: 95-100mm
- Trims Dimensions:110\*110\*35mm
- Trim Colour: White