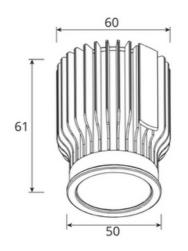

#### **Features**

- Modular design
- Multiple trim styles, colours & cutouts
- Highly adaptable for upgrades or new installs
- Aluminum heatsink provides excellent heat dissipation
- High Output Citizen COB LED chips
- · Quality mains dimmable driver
- · Low glare design

### **Standard Specifications**

Rated Input Power: 13W

• Lumen Output: 1200-1490lm

• Beam Angle: 60°

• Colour Temperature: 4000K (3000K/5000K optional)

• CRI Rating: CRI>80

• IP Rating: IP20

• SDCM Rating: <6