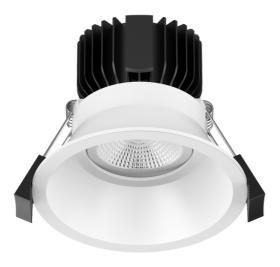

# **DLM Series**

MODULAR LED DOWNLIGHT 13W ROUND TRIM 90-95MM

The DLM modular series are the latest edition to the Integrated Power downlight range. The multiple trim & colour options allow for the DLM series to be adapted to a wide range of indoor applications. Whether it's to wallwash an art piece, create some feature lighting using various trim options, or just to be used as a standard high quality downlight, the DLM series has got your requirements covered. A perfect choice for both retrofits and new installations.

#### **Features**

- Modular design
- Multiple trim styles, colours & cutouts
- Highly adaptable for upgrades or new installs
- Aluminum heatsink provides excellent heat dissipation
- High Output Citizen COB LED chips
- · Quality mains dimmable driver
- · Low glare design

Trim Cutout: 90-95mm

• Trim Dimensions: Ø100\*45.8mm

· Trim Colour: White