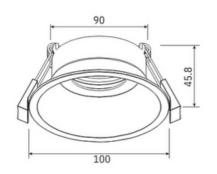

# **DLM Series**

MODULAR LED DOWNLIGHT 13W ROUND TRIM 90-95MM





The DLM modular series are the latest edition to the Integrated Power downlight range. The multiple trim & colour options allow for the DLM series to be adapted to a wide range of indoor applications. Whether it's to wallwash an art piece, create some feature lighting using various trim options, or just to be used as a standard high quality downlight, the DLM series has got your requirements covered. A perfect choice for both retrofits and new installations.







#### **Features**

- Modular design
- Multiple trim styles, colours & cutouts
- Highly adaptable for upgrades or new installs
- Aluminum heatsink provides excellent heat dissipation
- High Output Citizen COB LED chips
- · Quality mains dimmable driver
- · Low glare design

# **Applications**

- Offices
- Galleries
- Retail Displays
- Hotels
- Foyers











1300 551 942

### **Standard Specifications**

Rated Input Power: 13W

• Lumen Output: 1200-1490lm

• Beam Angle: 60°

• Colour Temperature: 4000K (3000K/5000K optional)

• CRI Rating: CRI>80

• IP Rating: IP20

• SDCM Rating: <6

Trim Cutout: 90-95mm

• Trim Dimensions: Ø100\*45.8mm

· Trim Colour: White

## **Option List**

- DALI Dimming /DALI
- Adaptor Colour Black /BK
- · Adaptor Colour Silver /SI

#### **Models List**

13