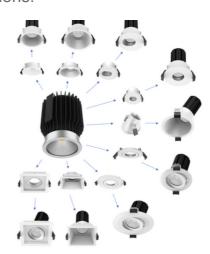

## **Option List**

- DALI Dimming /DALI
- Adaptor Colour Black /BK
- · Adaptor Colour Silver /SI

## Accessories

| Trim - Round C/O 75-80mm          | DLMADP01 |
|-----------------------------------|----------|
| Trim - Round C/O 90-95mm          | DLMADP02 |
| Trim - Rnd/Pinhole C/O 70-80mm    | DLMADP04 |
| Trim - Rnd/Wallwash C/O 90-95mm   | DLMADP05 |
| Trim - Rnd/Gimbal C/O 70-80mm     | DLMADP06 |
| Trim - Rnd/Gimbal C/O 90-95mm     | DLMADP07 |
| Trim - Square C/O 90-95mm         | DLMADP08 |
| Trim - Square/Gimbal C/O 95-100mm | DLMADP09 |