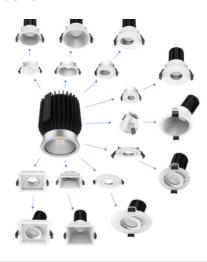

# **DLM Series**

#### **Features**

- Modular design
- · Multiple trim styles, colours & cutouts
- · Highly adaptable for upgrades or new installs
- Aluminum heatsink provides excellent heat dissipation
- High Output Citizen COB LED chips
- · Quality mains dimmable driver
- · Low glare design

#### **Accessories**

| Trim - Round C/O 75-80mm          | DLMADP01 |
|-----------------------------------|----------|
| Trim - Round C/O 90-95mm          | DLMADP02 |
| Trim - Rnd/Pinhole C/O 70-80mm    | DLMADP04 |
| Trim - Rnd/Wallwash C/O 90-95mm   | DLMADP05 |
| Trim - Rnd/Gimbal C/O 70-80mm     | DLMADP06 |
| Trim - Rnd/Gimbal C/O 90-95mm     | DLMADP07 |
| Trim - Square C/O 90-95mm         | DLMADP08 |
| Trim - Square/Gimbal C/O 95-100mm | DLMADP09 |