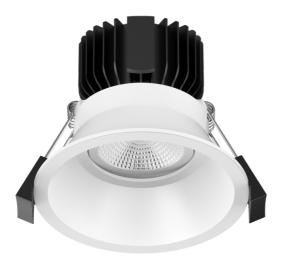

# MODULAR LED DOWNLIGHT 13W ROUND TRIM 75-80MM

The DLM modular series are the latest edition to the Integrated Power downlight range. The multiple trim & colour options allow for the DLM series to be adapted to a wide range of indoor applications. Whether it's to wallwash an art piece, create some feature lighting using various trim options, or just to be used as a standard high quality downlight, the DLM series has got your requirements covered. A perfect choice for both retrofits and new installations.

#### **Features**

- Modular design
- · Multiple trim styles, colours & cutouts
- · Highly adaptable for upgrades or new installs
- Aluminum heatsink provides excellent heat dissipation
- High Output Citizen COB LED chips
- · Quality mains dimmable driver
- · Low glare design