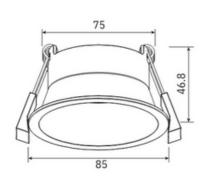

# **DLM Series**

# MODULAR LED DOWNLIGHT 13W ROUND TRIM 75-80MM





The DLM modular series are the latest edition to the Integrated Power downlight range. The multiple trim & colour options allow for the DLM series to be adapted to a wide range of indoor applications. Whether it's to wallwash an art piece, create some feature lighting using various trim options, or just to be used as a standard high quality downlight, the DLM series has got your requirements covered. A perfect choice for both retrofits and new installations.







#### **Features**

- Modular design
- · Multiple trim styles, colours & cutouts
- · Highly adaptable for upgrades or new installs
- Aluminum heatsink provides excellent heat dissipation
- High Output Citizen COB LED chips
- · Quality mains dimmable driver
- · Low glare design

## **Applications**

- Offices
- Galleries
- Retail Displays
- Hotels
- Foyers











1300 551 942

sales@integratedpower.net.au

#### **Standard Specifications**

Rated Input Power: 13W

• Lumen Output: 1200-1490lm

• Beam Angle: 60°

• Colour Temperature: 4000K (3000K/5000K optional)

• CRI Rating: CRI>80

• IP Rating: IP20

• SDCM Rating: <6

• Trim Cutout: 75-80mm

Trim Dimensions: Ø85\*46.8mm

Trim Colour: White

### **Option List**

- DALI Dimming /DALI
- Trim Colour Black /BK
- Trim Colour Silver /SI