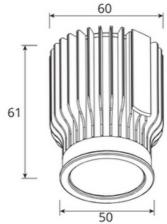

#### **Standard Specifications**

Rated Input Power: 13W

• Lumen Output: 1200-1490lm

• Beam Angle: 60°

• Colour Temperature: 4000K (3000K/5000K optional)

• CRI Rating: CRI>80

• IP Rating: IP20

• SDCM Rating: <6