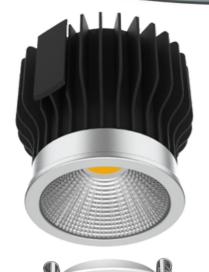

# **DLM Series**

## MODULAR LED DOWNLIGHT 13W ROUND GIMBAL 70-80MM

The DLM modular series are the latest edition to the Integrated Power downlight range. The multiple trim & colour options allow for the DLM series to be adapted to a wide range of indoor applications. Whether it's to wallwash an art piece, create some feature lighting using various trim options, or just to be used as a standard high quality downlight, the DLM series has got your requirements covered. A perfect choice for both retrofits and new installations.

#### **Features**

- Modular design
- · Multiple trim styles, colours & cutouts
- Highly adaptable for upgrades or new installs
- Aluminum heatsink provides excellent heat dissipation
- High Output Citizen COB LED chips
- Quality mains dimmable driver
- Low glare design