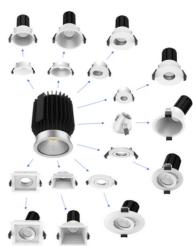

#### **Features**

- Modular design
- · Multiple trim styles, colours & cutouts
- Highly adaptable for upgrades or new installs
- Aluminum heatsink provides excellent heat dissipation
- High Output Citizen COB LED chips
- Quality mains dimmable driver
- Low glare design

## **Option List**

- DALI Dimming /DALI
- Adaptor Colour Black /BK
- · Adaptor Colour Silver /SI

## Accessories

| Trim - Round C/O 75-80mm          | DLMADP01 |
|-----------------------------------|----------|
| Trim - Round C/O 90-95mm          | DLMADP02 |
| Trim - Rnd/Pinhole C/O 70-80mm    | DLMADP04 |
| Trim - Rnd/Wallwash C/O 90-95mm   | DLMADP05 |
| Trim - Rnd/Gimbal C/O 70-80mm     | DLMADP06 |
| Trim - Rnd/Gimbal C/O 90-95mm     | DLMADP07 |
| Trim - Square C/O 90-95mm         | DLMADP08 |
| Trim - Square/Gimbal C/O 95-100mm | DLMADP09 |