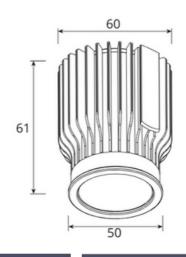

#### **Features**

- Modular design
- · Multiple trim styles, colours & cutouts
- Highly adaptable for upgrades or new installs
- Aluminum heatsink provides excellent heat dissipation
- High Output Citizen COB LED chips
- Quality mains dimmable driver
- Low glare design

#### **Standard Specifications**

Rated Input Power: 13W

• Lumen Output: 1200-1490lm

Beam Angle: 60°

Colour Temperature: 4000K (3000K/5000K optional)

• CRI Rating: CRI>80

• IP Rating: IP20

• SDCM Rating: <6