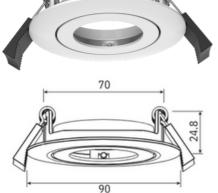

# **DLM Series**

## MODULAR LED DOWNLIGHT 13W ROUND GIMBAL 70-80MM





The DLM modular series are the latest edition to the Integrated Power downlight range. The multiple trim & colour options allow for the DLM series to be adapted to a wide range of indoor applications. Whether it's to wallwash an art piece, create some feature lighting using various trim options, or just to be used as a standard high quality downlight, the DLM series has got your requirements covered. A perfect choice for both retrofits and new installations.







#### **Features**

- Modular design
- · Multiple trim styles, colours & cutouts
- Highly adaptable for upgrades or new installs
- Aluminum heatsink provides excellent heat dissipation
- High Output Citizen COB LED chips
- Quality mains dimmable driver
- Low glare design

## **Applications**

- Offices
- Galleries
- Retail Displays
- Hotels
- Foyers











1300 551 942

#### **Standard Specifications**

Rated Input Power: 13W

• Lumen Output: 1200-1490lm

Beam Angle: 60°

Colour Temperature: 4000K (3000K/5000K optional)

• CRI Rating: CRI>80

• IP Rating: IP20

• SDCM Rating: <6

Trim Cutout: 70-80mm

Trim Dimensions: Ø90\*24.8mm

· Trim Colour: White

## **Option List**

- DALI Dimming /DALI
- Adaptor Colour Black /BK
- · Adaptor Colour Silver /SI

#### **Models List**

13W Round