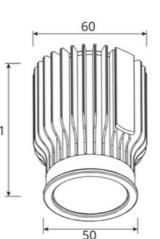

#### **Standard Specifications**

- Rated Input Power: 13W
- Lumen Output: 1200-1490lm
- Beam Angle: Pinhole
- Colour Temperature: 4000K (3000K/5000K optional)
- CRI Rating: CRI>80
- IP Rating: IP20
- SDCM Rating: <6</li>
- Trim Cutout: 70-80mm
- Trim Dimensions: Ø85\*34.5mm
- Trim Colour: White