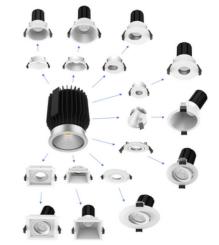

## Accessories

| Trim - Round C/O 75-80mm          | DLMADP01 |
|-----------------------------------|----------|
|                                   |          |
| Trim - Round C/O 90-95mm          | DLMADP02 |
| Trim - Rnd/Pinhole C/O 70-80mm    | DLMADP04 |
| Trim - Rnd/Wallwash C/O 90-95mm   | DLMADP05 |
| Trim - Rnd/Gimbal C/O 70-80mm     | DLMADP06 |
| Trim - Rnd/Gimbal C/O 90-95mm     | DLMADP07 |
| Trim - Square C/O 90-95mm         | DLMADP08 |
| Trim - Square/Gimbal C/O 95-100mm | DLMADP09 |