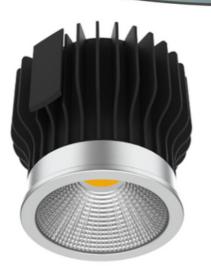

#### Features

- Modular design
- Multiple trim styles, colours & cutouts
- Highly adaptable for upgrades or new installs
- Aluminum heatsink provides excellent heat dissipation
- High Output Citizen COB LED chips
- Quality mains dimmable driver
- Low glare design

#### **Standard Specifications**

- Rated Input Power: 13W
- Lumen Output: 1200-1490lm
- Beam Angle: Pinhole
- Colour Temperature: 4000K (3000K/5000K optional)
- CRI Rating: CRI>80
- IP Rating: IP20
- SDCM Rating: <6</li>
- Trim Cutout: 70-80mm
- Trim Dimensions: Ø85\*34.5mm
- Trim Colour: White