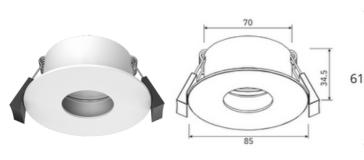

#### **Standard Specifications**

- Rated Input Power: 13W
- Lumen Output: 1200-1490lm
- Beam Angle: Pinhole
- Colour Temperature: 4000K (3000K/5000K optional)
- CRI Rating: CRI>80
- IP Rating: IP20
- SDCM Rating: <6</li>
- Trim Cutout: 70-80mm
- Trim Dimensions: Ø85\*34.5mm
- Trim Colour: White