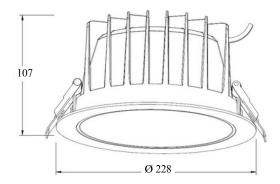

# **DLA Series 2**

LOW GLARE LED DOWNLIGHTS DIAMOND REFLECTOR - 35W



Integrated Power's DLA Series 2 LED downlights offer a high spec, low glare option in a compact, stylish fitting. Additionally, they are now "Casambi Ready" offering a plug and play solution to upgrade to Casambi wireless smart controls. With great colour rendition (CRI90+) they are the perfect choice for commercial smart lighting applications with low glare requirements.



#### **Features**

- · High colour rendition index
- Colour temperature selectable
- High lumen efficiency
- Low glare design (UGR <19 Capable)</li>
- Power selectable
- Flicker free driver
- Mains dimmable
- Diamond reflector
- Casambi ready (Casambi driver required)

# **Applications**

- Offices
- Shopping Centres
- Libraries
- Foyers
- Function Centres
- Passageways











1300 551 942

# **Standard Specifications**

• Rated Input Power: 18W - 35W (selectable)

• Lumen Output: 3300lm - 3900lm

• Colour Temperature: 3000K/4000K/5700K

CRI Rating: CRI>90SDCM Rating: <6</li>Beam Angle: 60°

IP Rating: IP54IK Rating: IK06

• Cutout: 200 - 210mm

Dimensions: 228 x 107mm

# **Option List**

- Casambi /CAS
- DALI Dimming /DALI
- · Chrome Reflector/ CR

## **Models List**

White / 3CCT