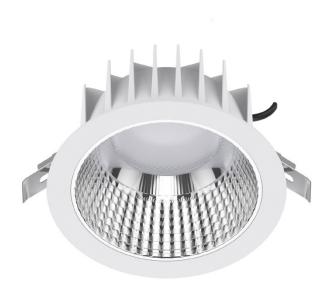

# **DLA Series 2**

LOW GLARE LED DOWNLIGHTS DIAMOND REFLECTOR - 35W

Integrated Power's DLA Series 2 LED downlights offer a high spec, low glare option in a compact, stylish fitting. Additionally, they are now "Casambi Ready" offering a plug and play solution to upgrade to Casambi wireless smart controls. With great colour rendition (CRI90+) they are the perfect choice for commercial smart lighting applications with low glare requirements.

# **Standard Specifications**

• Rated Input Power: 18W - 35W (selectable)

• Lumen Output: 3300lm - 3900lm

• Colour Temperature: 3000K/4000K/5700K

CRI Rating: CRI>90SDCM Rating: <6</li>Beam Angle: 60°

IP Rating: IP54IK Rating: IK06