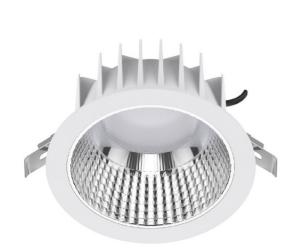

# **DLA Series 2**

LOW GLARE LED DOWNLIGHTS DIAMOND REFLECTOR - 25W

Integrated Power's DLA Series 2 LED downlights offer a high spec, low glare option in a compact, stylish fitting. Additionally, they are now "Casambi Ready" offering a plug and play solution to upgrade to Casambi wireless smart controls. With great colour rendition (CRI90+) they are the perfect choice for commercial smart lighting applications with low glare requirements.