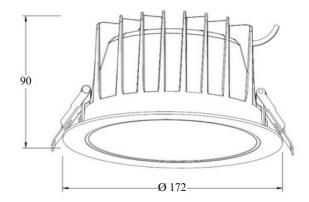

# **DLA Series 2**

LOW GLARE LED DOWNLIGHTS DIAMOND REFLECTOR - 25W



Integrated Power's DLA Series 2 LED downlights offer a high spec, low glare option in a compact, stylish fitting. Additionally, they are now "Casambi Ready" offering a plug and play solution to upgrade to Casambi wireless smart controls. With great colour rendition (CRI90+) they are the perfect choice for commercial smart lighting applications with low glare requirements.



#### **Features**

- High colour rendition index
- · Colour temperature selectable
- · High lumen efficiency
- Low glare design (UGR <19 Capable)</li>
- · Power selectable
- · Flicker free driver
- Mains dimmable
- · Diamond reflector
- Casambi ready (Casambi driver required)

# **Applications**

- Offices
- Shopping Centres
- Libraries
- Foyers
- Function Centres
- Passageways











1300 551 942

sales@integratedpower.net.au

# **Standard Specifications**

• Rated Input Power: 10W - 25W (selectable)

• Lumen Output: 2200lm - 2500lm

• Colour Temperature: 3000K/4000K/5700K

CRI Rating: CRI>90
SDCM Rating: <6</li>
Beam Angle: 60°
IP Rating: IP54

• IK Rating: IK06

Cutout: Ø150 - 165mm
 Dimensions: Ø172 x 90mm

# **Option List**

- · Casambi / CAS
- DALI Dimming /DALI
- · Chrome Refl