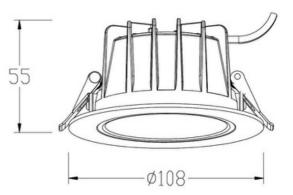

#### **Standard Specifications**

- Rated Input Power: 10W
- Lumen Output: 600lm 800lm
- Colour Temperature: 3000K/4000K/5700K
- CRI Rating: CRI>90
- SDCM Rating: <6</li>
- Beam Angle: 60°
- IP Rating: IP54
- IK Rating: IK06
- Cutout: Ø90 95mm
- Dimensions: Ø108 x 55mm