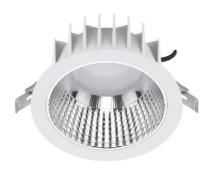

# **DLA Series 2** low glare led downlights diamond reflector - 10W

Integrated Power's DLA Series 2 LED downlights offer a high spec, low glare option in a compact, stylish fitting. Additionally, they are now "Casambi Ready" offering a plug and play solution to upgrade to Casambi wireless smart controls. With great colour rendition (CRI90+) they are the perfect choice for commercial smart lighting applications with low glare requirements.

#### **Features**

- High colour rendition index
- Colour temperature selectable
- High lumen efficiency
- Low glare design (UGR <19 Capable)
- Power selectable
- Flicker free driver
- Mains dimmable
- Diamond reflector
- Casambi ready (Casambi driver required)