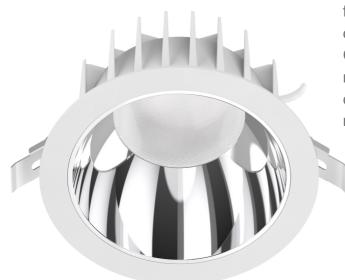

# **DLA Series 2**

LOW GLARE LED DOWNLIGHTS CHROME REFLECTOR - 35W

Integrated Power's DLA Series 2 LED downlights offer a high spec, low glare option in a compact, stylish fitting. Additionally, they are now "Casambi Ready" offering a plug and play solution to upgrade to Casambi wireless smart controls. With great colour rendition (CRI90+) they are the perfect choice for commercial smart lighting applications with low glare requirements.

### **Standard Specifications**

• Rated Input Power: 28W - 35W (selectable)

• Lumen Output: 3300lm - 3900lm

• Colour Temperature: 3000K/4000K/5700K

CRI Rating: CRI>90SDCM Rating: <6</li>

Beam Angle: 60°IP Rating: IP54