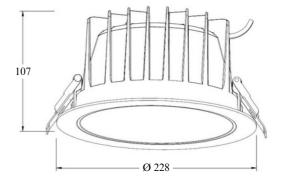

# **DLA Series 2**

LOW GLARE LED DOWNLIGHTS CHROME REFLECTOR - 35W



Integrated Power's DLA Series 2 LED downlights offer a high spec, low glare option in a compact, stylish fitting. Additionally, they are now "Casambi Ready" offering a plug and play solution to upgrade to Casambi wireless smart controls. With great colour rendition (CRI90+) they are the perfect choice for commercial smart lighting applications with low glare requirements.



#### **Features**

- · High colour rendition index
- · Colour temperature selectable
- High lumen efficiency
- Low glare design (UGR <19 Capable)</li>
- Power selectable
- · Flicker free driver
- Mains dimmable
- · Chrome reflector
- Casambi ready (Casambi driver required)

### **Applications**

- Offices
- Shopping Centres
- Libraries
- Foyers
- Function Centres
- Passageways











1300 551 942

### **Standard Specifications**

• Rated Input Power: 28W - 35W (selectable)

• Lumen Output: 3300lm - 3900lm

• Colour Temperature: 3000K/4000K/5700K

CRI Rating: CRI>90SDCM Rating: <6</li>

Beam Angle: 60°IP Rating: IP54

IK Rating: IK06

Cutout: Ø200 - 210mm
Dimensions: 228 x 107mm

## **Option List**

- Casambi /CAS
- DALI Dimming /DALI
- · Diamond Reflector/ DR

### **Models List**

Wh