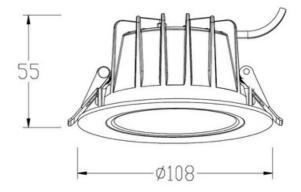

# **DLA Series 2**

LOW GLARE LED DOWNLIGHTS CHROME REFLECTOR - 10W



Integrated Power's DLA Series 2 LED downlights offer a high spec, low glare option in a compact, stylish fitting. Additionally, they are now "Casambi Ready" offering a plug and play solution to upgrade to Casambi wireless smart controls. With great colour rendition (CRI90+) they are the perfect choice for commercial smart lighting applications with low glare requirements.



#### **Features**

- · High colour rendition index
- Colour temperature selectable
- High lumen efficiency
- Low glare design (UGR <19 Capable)</li>
- Power selectable
- · Flicker free driver
- Mains dimmable
- · Chrome reflector
- Casambi ready (Casambi driver required)

# **Applications**

- Offices
- Shopping Centres
- Libraries
- Foyers
- Function Centres
- Passageways











1300 551 942

# **Standard Specifications**

Rated Input Power: 10W

• Lumen Output: 600lm - 800lm

• Colour Temperature: 3000K/4000K/5700K

CRI Rating: CRI>90SDCM Rating: <6</li>Beam Angle: 60°

• IP Rating: IP54

• IK Rating: IK06

• Cutout: Ø90-95mm

Dimensions: Ø108mm x 55mm

# **Option List**

- Casambi /CAS
- DALI Dimming /DALI
- Diamond Reflector/ DR

## **Models List**

White / 3CCT

Black / 3CCT

DL