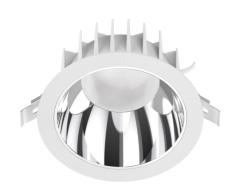

# **DLA Series 2**

LOW GLARE LED DOWNLIGHTS CHROME REFLECTOR - 10W

Integrated Power's DLA Series 2 LED downlights offer a high spec, low glare option in a compact, stylish fitting. Additionally, they are now "Casambi Ready" offering a plug and play solution to upgrade to Casambi wireless smart controls. With great colour rendition (CRI90+) they are the perfect choice for commercial smart lighting applications with low glare requirements.

#### **Features**

- · High colour rendition index
- Colour temperature selectable
- High lumen efficiency
- Low glare design (UGR <19 Capable)</li>
- Power selectable
- · Flicker free driver
- Mains dimmable
- · Chrome reflector
- Casambi ready (Casambi driver required)

# **Standard Specifications**

Rated Input Power: 10W

• Lumen Output: 600lm - 800lm

• Colour Temperature: 3000K/4000K/5700K

CRI Rating: CRI>90SDCM Rating: <6</li>Beam Angle: 60°

• IP Rating: IP54

• IK Rating: IK06