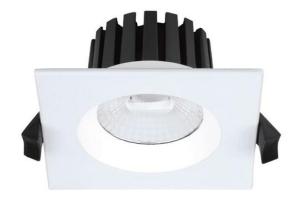

# **Integrated Power**DLA LOW GLARE SERIES LED DOWNLIGHT - 8W SQ

INTEGRATED POWER'S DLA Series LED downlights offer a high spec, low glare option in a compact, stylish fitting. With great colour rendition (CRI80+) they are the perfect choice for commercial lighting applications with low glare requirements.

#### **Features**

- Low Glare Design
- IP54
- High Quality Citizen LED chips
- Dimmable