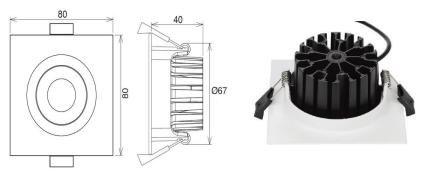

## **Standard Specifications**

- Rated input power 8W
- 60 degree beam
- IP54
- CRI 80
- Lumen Output 805lm (4000K)