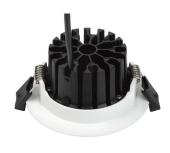

# Integrated Power DLA LOW GLARE SERIES LED DOWNLIGHT - 8W

INTEGRATED POWER'S DLA Series LED downlights offer a high spec, low glare option in a compact, stylish fitting. With great colour rendition (CRI80+) they are the perfect choice for commercial lighting applications with low glare requirements.

#### **Features**

- Low Glare Design
- IP54
- High Quality Citizen LED chips
- Dimmable