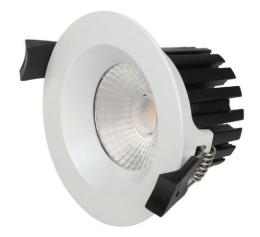

# Integrated Power DLA LOW GLARE SERIES LED DOWNLIGHT - 8W

INTEGRATED POWER'S DLA Series LED downlights offer a high spec, low glare option in a compact, stylish fitting. With great colour rendition (CRI80+) they are the perfect choice for commercial lighting applications with low glare requirements.

#### **Features**

- Low Glare Design
- IP54
- High Quality Citizen LED chips
- Dimmable