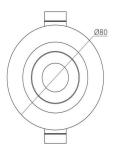

### **Standard Specifications**

- Rated input power 8W
- 60 degree beam
- IP54
- CRI 80
- Lumen Output 805lm (4000K)