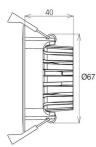

### **Standard Specifications**

- Rated input power 8W
- 60 degree beam
- IP54
- CRI 80
- Lumen Output 805lm (4000K)