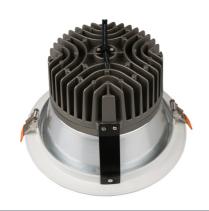

### **Standard Specifications**

• Rated Input Power: 18W - 35W

• Lumen Output: 3150lm

• Beam Angle: 45°

• Colour Temperature: 3000K/ 4000K /5000K

• CRI Rating: CRI>80

Citizen COB

#### Accessories