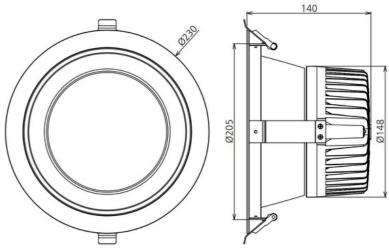

### **Standard Specifications**

• Rated Input Power: 18W - 35W

• Lumen Output: 3150lm

• Beam Angle: 45°

• Colour Temperature: 3000K/ 4000K /5000K

• CRI Rating: CRI>80

Citizen COB