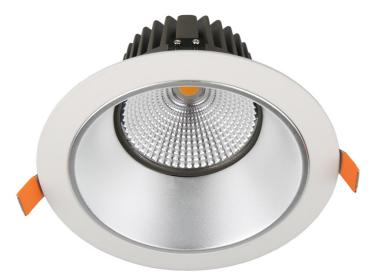

# **DLA Low Glare Series**

**LED DOWNLIGHT - 35W** 

Integrated Power's DLA Series LED downlights offer a high spec, low glare option in a compact, stylish fitting. With great colour rendition (CRI 80+) they are the perfect choice for commercial lighting applications with low glare requirements. Now more project adaptable than ever, the power selectable driver allows lower output with the larger cutout.

#### **Features**

- · Low Glare Design
- UGR <19 Capable
- · High Quality Citizen LED chips
- Dimmable
- Power Selectable 18W 35W

### **Standard Specifications**

• Rated Input Power: 18W - 35W

• Lumen Output: 3150lm

• Beam Angle: 45°

• Colour Temperature: 3000K/ 4000K /5000K

• CRI Rating: CRI>80

Citizen COB