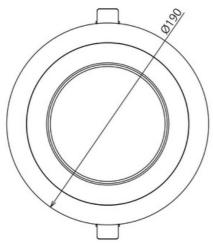

# **DLA Low Glare Series**

**LED DOWNLIGHT - 25W** 

Integrated Power's DLA Series LED downlights offer a high spec, low glare option in a compact, stylish fitting. With great colour rendition (CRI 80+) they are the perfect choice for commercial lighting applications with low glare requirements. Now more project adaptable than ever, the power selectable driver allows lower output with the larger cutout.