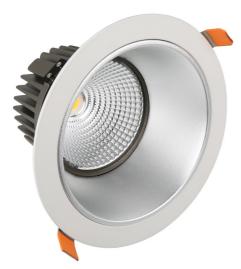

# **DLA Low Glare Series**

**LED DOWNLIGHT - 25W** 

Integrated Power's DLA Series LED downlights offer a high spec, low glare option in a compact, stylish fitting. With great colour rendition (CRI 80+) they are the perfect choice for commercial lighting applications with low glare requirements. Now more project adaptable than ever, the power selectable driver allows lower output with the larger cutout.

#### **Features**

- · Low Glare Design
- UGR <19 Capable
- · High Quality Citizen LED chips
- Dimmable
- Power Selectable 10W 25W

# **Standard Specifications**

• Rated Input Power: 10W - 25W

• Lumen Output: 2550lm

• Beam Angle: 36°

• Colour Temperature: 3000K/ 4000K /5000K

• CRI Rating: CRI>80

Citizen COB