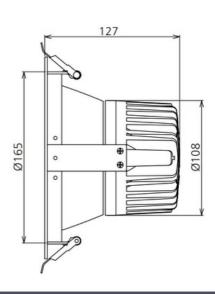

# **DLA Low Glare Series**

**LED DOWNLIGHT - 25W** 

Integrated Power's DLA Series LED downlights offer a high spec, low glare option in a compact, stylish fitting. With great colour rendition (CRI 80+) they are the perfect choice for commercial lighting applications with low glare requirements. Now more project adaptable than ever, the power selectable driver allows lower output with the larger cutout.