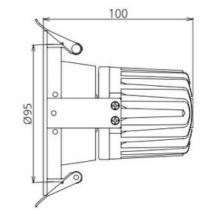

#### **Standard Specifications**

- Rated Input Power: 13W
- Lumen Output: 740 850lm
- Beam Angle: 45°
- Colour Temperature: 3000K/ 4000K /5000K
- CRI Rating: CRI>80
- Citizen COB