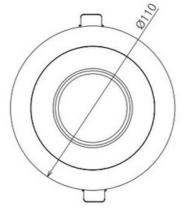

#### **Standard Specifications**

- Rated Input Power: 13W
- Lumen Output: 740 850lm
- Beam Angle: 45°
- Colour Temperature: 3000K/ 4000K /5000K
- CRI Rating: CRI>80
- Citizen COB