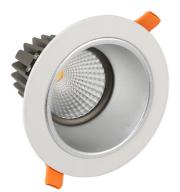

# **DLA Low Glare Series** LED DOWNLIGHT - 13W

Integrated Power's DLA Series LED downlights offer a high spec, low glare option in a compact, stylish fitting. With great colour rendition (CRI 80+) they are the perfect choice for commercial lighting applications with low glare requirements.

#### Features

- Low Glare Design
- High Quality Citizen LED chips
- Dimmable

#### **Standard Specifications**

- Rated Input Power: 13W
- Lumen Output: 740 850lm
- Beam Angle: 45°
- Colour Temperature: 3000K/ 4000K /5000K
- CRI Rating: CRI>80
- Citizen COB