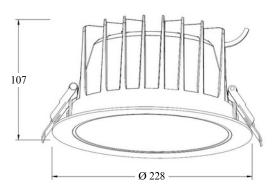

#### **Standard Specifications**

- Rated Input Power: 35W
- Lumen Output: 3300lm 3900lm
- Colour Temperature: 3000K 5700K
- CRI Rating: CRI>90
- SDCM Rating: <6</li>
- Beam Angle: 60°
- IP Rating: IP54
- IK Rating: IK06
- Smart Control: Casambi
- Cutout: Ø200 210mm
- Dimensions: Ø228 x 107mm