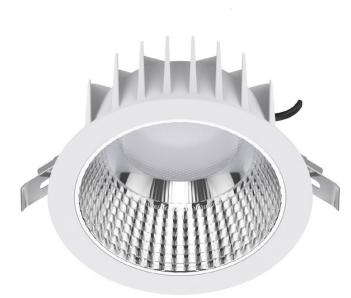

# **DLAC Series** CASAMBI LOW GLARE LED DOWNLIGHTS DIAMOND REFLECTOR - 35W

Integrated

INTEGRATED POWER'S DLAC Series LED downlights offer a high spec, low glare option in a compact, stylish fitting. The addition of Casambi wireless smart controls opens a full range of smart lighting functions. They are the perfect choice for commercial smart lighting applications with low glare and low energy requirements.

#### Features

- Casambi wireless smart control
- · Low glare design
- UGR <19 capable
- High lumen efficiency
- Tuneable white colour temperature
- Dimond reflector

#### **Standard Specifications**

- Rated Input Power: 35W
- Lumen Output: 3300lm 3900lm
- Colour Temperature: 3000K 5700K
- CRI Rating: CRI>90
- SDCM Rating: <6</li>
- Beam Angle: 60°
- IP Rating: IP54
- IK Rating: IK06
- Smart Control: Casambi
- Cutout: Ø200 210mm
- Dimensions: Ø228 x 107mm