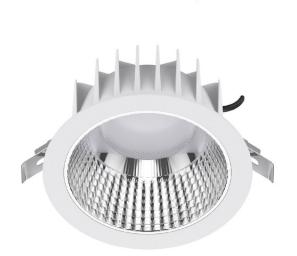

## **DLAC Series**

CASAMBI LOW GLARE LED DOWNLIGHTS DIAMOND REFLECTOR - 25W

INTEGRATED POWER'S DLAC Series LED downlights offer a high spec, low glare option in a compact, stylish fitting. The addition of Casambi wireless smart controls opens a full range of smart lighting functions. They are the perfect choice for commercial smart lighting applications with low glare and low energy requirements.

#### **Features**

- · Casambi wireless smart control
- · Low glare design
- UGR <19 capable
- High lumen efficiency
- Tuneable white colour temperature
- Diamond reflector

## **Standard Specifications**

Rated Input Power: 25W

• Lumen Output: 2200lm - 2500lm

• Colour Temperature: 3000K - 5700K

CRI Rating: CRI>90SDCM Rating: <6</li>

Beam Angle: 60°IP Rating: IP54

IK Rating: IK06