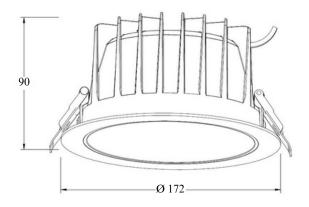

# CASAMBI



## **DLAC Series**

CASAMBI LOW GLARE LED DOWNLIGHTS DIAMOND REFLECTOR - 25W



INTEGRATED POWER'S DLAC Series LED downlights offer a high spec, low glare option in a compact, stylish fitting. The addition of Casambi wireless smart controls opens a full range of smart lighting functions. They are the perfect choice for commercial smart lighting applications with low glare and low energy requirements.



#### **Features**

- · Casambi wireless smart control
- · Low glare design
- UGR <19 capable
- High lumen efficiency
- Tuneable white colour temperature
- Diamond reflector

## **Applications**

- Offices
- Shopping Centres
- Libraries
- Foyers
- Function Centres
- Passageways











1300 551 942

sales@integratedpower.net.au

## **Standard Specifications**

Rated Input Power: 25W

• Lumen Output: 2200lm - 2500lm

• Colour Temperature: 3000K - 5700K

CRI Rating: CRI>90SDCM Rating: <6</li>

Beam Angle: 60°IP Rating: IP54

IK Rating: IK06

Smart Control: CasambiCutout: Ø150 - 165mm

Dimensions: Ø172 x 90mm

## **Option List**

· Chrome Reflector/ CR

#### **Models List**

White / Tuneable White

DLA2C25WHXKD02

Black / Tuneable White

DLA2C25BKXKD02

## Accessories

## **IES Files**

I