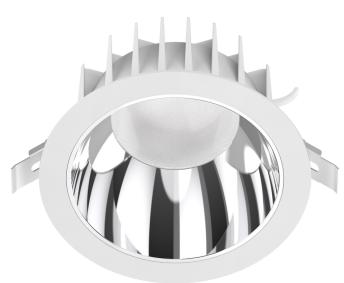

# **DLAC Series**

CASAMBI LOW GLARE LED DOWNLIGHTS CHROME REFLECTOR - 35W

INTEGRATED POWER'S DLAC Series LED downlights offer a high spec, low glare option in a compact, stylish fitting. The addition of Casambi wireless smart controls opens a full range of smart lighting functions. They are the perfect choice for commercial smart lighting applications with low glare and low energy requirements.

#### **Features**

- · Casambi wireless smart control
- · Low glare design
- UGR <19 capable
- High lumen efficiency
- Tuneable white colour temperature
- Chrome reflector

## **Standard Specifications**

Rated Input Power: 35W

• Lumen Output: 3300lm - 3900lm

• Colour Temperature: 3000K - 5700K

CRI Rating: CRI>90SDCM Rating: <6</li>

Beam Angle: 60°IP Rating: IP54

• IK Rating: IK06