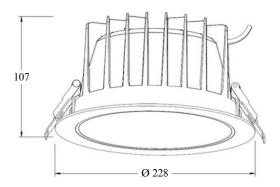

# CASAMBI



# **DLAC Series**

CASAMBI LOW GLARE LED DOWNLIGHTS CHROME REFLECTOR - 35W



INTEGRATED POWER'S DLAC Series LED downlights offer a high spec, low glare option in a compact, stylish fitting. The addition of Casambi wireless smart controls opens a full range of smart lighting functions. They are the perfect choice for commercial smart lighting applications with low glare and low energy requirements.



#### **Features**

- · Casambi wireless smart control
- · Low glare design
- UGR <19 capable
- High lumen efficiency
- Tuneable white colour temperature
- Chrome reflector

## **Applications**

- Offices
- Shopping Centres
- Libraries
- Foyers
- Function Centres
- Passageways











1300 551 942

sales@integratedpower.net.au

## **Standard Specifications**

Rated Input Power: 35W

• Lumen Output: 3300lm - 3900lm

• Colour Temperature: 3000K - 5700K

CRI Rating: CRI>90SDCM Rating: <6</li>

Beam Angle: 60°IP Rating: IP54

• IK Rating: IK06

Smart Control: Casambi
Cutout:Ø200 - 210mm

Dimensions:Ø228 x 107mm

## **Option List**

· Diamond Reflector/ DR

#### **Models List**

White / Tuneable White

DLA2C35WHXKD01

Black / Tuneable White

DLA2C35BKXKD01

### Accessories

### **IES Files*