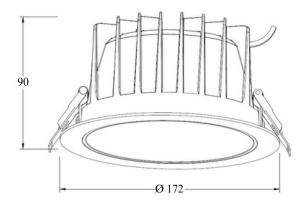

# CASAMBI



## **DLAC Series**

CASAMBI LOW GLARE LED DOWNLIGHTS CHROME REFLECTOR - 25W



INTEGRATED POWER'S DLAC Series LED downlights offer a high spec, low glare option in a compact, stylish fitting. The addition of Casambi wireless smart controls opens a full range of smart lighting functions. They are the perfect choice for commercial smart lighting applications with low glare and low energy requirements.



#### **Features**

- Casambi wireless smart control
- · Low glare design
- UGR <19 capable
- High lumen efficiency
- Tuneable white colour temperature
- Chrome reflector

## **Applications**

- Offices
- Shopping Centres
- Libraries
- Foyers
- Function Centres
- Passageways











1300 551 942

sales@integratedpower.net.au

## **Standard Specifications**

Rated Input Power: 25W

• Lumen Output: 2200lm - 2500lm

• Colour Temperature: 3000K - 5700K

CRI Rating: CRI>90SDCM Rating: <6</li>

Beam Angle: 60°IP Rating: IP54

IK Rating: IK06

Smart Control: Casambi
Cutout:Ø150 - 165mm

Dimensions: Ø172 x 90mm

## **Option List**

· Diamond Reflector/ DR

#### **Models List**

White / Tuneable White

DLA2C25WHXKD01

Black / Tuneable White

DLA2C25BKXKD01

## Accessories

## **IES Files**

IES