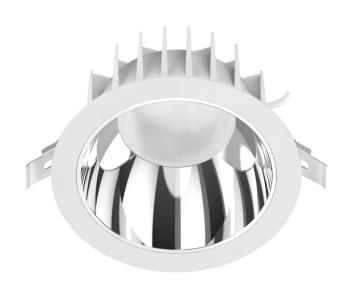

## **DLAC Series**

CASAMBI LOW GLARE LED DOWNLIGHTS CHROME REFLECTOR - 25W

INTEGRATED POWER'S DLAC Series LED downlights offer a high spec, low glare option in a compact, stylish fitting. The addition of Casambi wireless smart controls opens a full range of smart lighting functions. They are the perfect choice for commercial smart lighting applications with low glare and low energy requirements.

#### **Features**

- Casambi wireless smart control
- · Low glare design
- UGR <19 capable
- High lumen efficiency
- Tuneable white colour temperature
- Chrome reflector

## **Standard Specifications**

Rated Input Power: 25W

• Lumen Output: 2200lm - 2500lm

• Colour Temperature: 3000K - 5700K

CRI Rating: CRI>90SDCM Rating: <6</li>

Beam Angle: 60°IP Rating: IP54

IK Rating: IK06