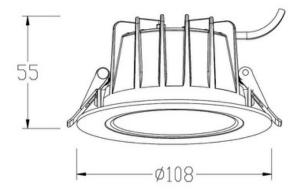

• IK Rating: IK06

• Smart Control: Casambi

Cutout: Ø90 - 95mm

• Dimensions: Ø108 x 55mm