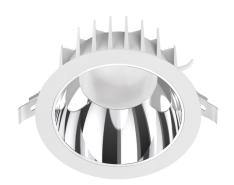

# **DLAC Series**

CASAMBI LOW GLARE LED DOWNLIGHTS CHROME REFLECTOR - 10W

INTEGRATED POWER'S DLAC Series LED downlights offer a high spec, low glare option in a compact, stylish fitting. The addition of Casambi wireless smart controls opens a full range of smart lighting functions. They are the perfect choice for commercial smart lighting applications with low glare and low energy requirements.

#### **Features**

- · Casambi wireless smart control
- Low glare design
- UGR <19 capable
- High lumen efficiency
- Tuneable white colour temperature
- Chrome reflector

# **Option List**

Diamond Reflector/ DR