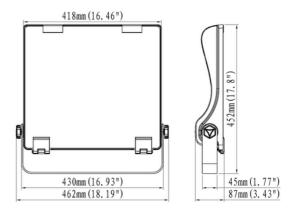

## **Standard Specifications**

Rated Input Power: 240WLumen Output: 32,400lm

• Colour Temperature: 3000K / 4000K / 5000K

• Beam Angle: 65 x 120° (Asymmetric)

CRI Rating: CRI>80SDCM Rating: < 3</li>

• Operating Temperature: -30/+50°C

Service Life: L90 / 52,500hrs
EPA (Sail Area): 0.227m²

IP Rating: IP66IK Rating: IK08Weight: 8.6kg