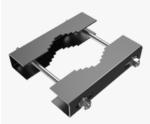

y Duty Construction
- · High efficiency Nichia (Japan) LED chips
- · Specialised optics to control the light output
- Full range of motion on heavy duty mounting bracket
- 1.5m cable with AU plug

# **Applications**

- Sports lighting
- Hard stands
- · Security lighting
- Signage











1300 551 942

## **Standard Specifications**

Rated Input Power: 240WLumen Output: 32,400lm

• Colour Temperature: 3000K / 4000K / 5000K

• Beam Angle: 65 x 120° (Asymmetric)

CRI Rating: CRI>80SDCM Rating: < 3</li>

• Operating Temperature: -30/+50°C

Service Life: L90 / 52,500hrs
EPA (Sail Area): 0.227m²

IP Rating: IP66IK Rating: IK08Weight: 8.6kg

## **Option List**

- 0-10V Dimming / 0-10V
- DALI Dimming / DALI

### **Models List**

#### **Accessories**





Pole Clamp Bracket 40mm-150mm CFCL150B



#### **IES Files**

IES CF240BL5KN01 240W











1300 551 942