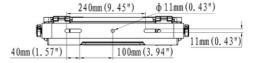

# **CF Series**









The CF series LED floodlight is a powerful yet compact commercial LED fitting. With high spec Philips LED chips and specialised secondary optics to minimise light spillage, the CF Series flood is the ultimate commercial LED floodlight.





#### **Features**

- Heavy Duty Construction
- · High efficiency Nichia (Japan) LED chips
- · Specialised optics to control the light output
- Full range of motion on heavy duty mounting bracket
- 1.5m cable with AU plug

# **Applications**

- Sports lighting
- Hard stands
- · Security lighting
- Signage











1300 551 942

## **Standard Specifications**

Rated Input Power: 240WLumen Output: 32,400lm

• Colour Temperature: 3000K / 4000K / 5000K

• Beam Angle: 65 x 120° (Asymmetric)

CRI Rating: CRI>80SDCM Rating: < 3</li>

• Operating Temperature: -30/+50°C

Service Life: L90 / 52,500hrs
EPA (Sail Area): 0.227m²

IP Rating: IP66IK Rating: IK08Weight: 8.6kg

## **Option List**

- 0-10V Dimming / 0-10V
- DALI Dimming / DALI

### **Models List**

#### **Accessories**





Pole Clamp Br