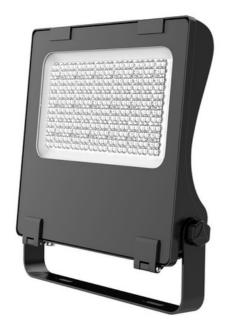

# **CF Series**

The CF series LED floodlight is a powerful yet compact commercial LED fitting. With high spec Philips LED chips and specialised secondary optics to minimise light spillage, the CF Series flood is the ultimate commercial LED floodlight.

#### **Features**

- Heavy Duty Construction
- · High efficiency Nichia (Japan) LED chips
- · Specialised optics to control the light output
- Full range of motion on heavy duty mounting bracket
- 1.5m cable with AU plug