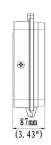

# **Standard Specifications**

- Rated input power 40W
- IP65
- High output Nichia LEDs
- Fitting weight 2.5kg
- Colour Temp 4000K