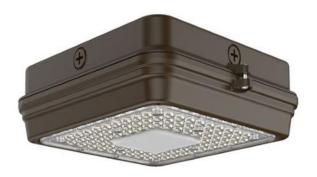

# **Integrated Power** CA SERIES SURFACE CANOPY - 40W

The CA series canopy lights can cover a wide range of lighting applications, from parking garages to coolrooms where surface mount and semi-recessed lighting is required

#### **Features**

- Robust aluminium and poly-carbonate construction
- Easy fit 'swing lid' design
- High output Nichia LEDs
- Side and rear conduit entries

# **Standard Specifications**

- Rated input power 40W
- IP65
- High output Nichia LEDs
- Fitting weight 2.5kg
- Colour Temp 4000K