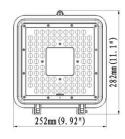

# **Standard Specifications**

- Rated input power 40W
- IP65
- High output Nichia LEDs
- Fitting weight 2.5kg
- Colour Temp 4000K