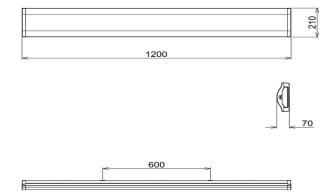

## **Standard Specifications**

• Rated Input Power: 40W

• Lumen Output: 4000lm-4400lm

• Colour Temp: 3000K/4000K/5700K

• CRI Rating: Ra>80

• Beam Angle: 120 degree

• Operating Temperature: 0/+45degC

• IK Rating: IK06 • IP Rating: IP40

#### **Models List**

Standard Model

BW40WHXKN01

Special Order