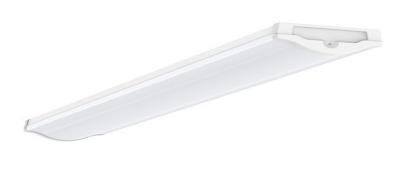

# **Integrated Power** BW SERIES WIDE BODY LED BATTEN - 40W

Integrated Power's BW Series wide body LED battens are specifically designed to upgrade existing lighting with large footprints to minimise the need for patching and painting, Their wide beam distribution makes them the perfect LED alternative to upgrade existing wide body fluorescent lighting in both offices and schools.

- Wide beam SMD LED technology
- High lumen efficiency
- Wide body for upgrading large fluorescent battens
- Surface mounted
- Large terminal block for easy fit off
- Tri colour selectable
- Replaces 2x 36W double fluorescent