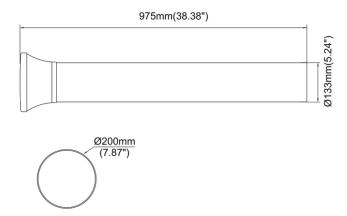

#### **Features**

- Modern urban design
- Milky diffuser for softer lighting
- Tri-colour switchable
- Power selectable (30%/50%/75% & 100%)
- High specification LED chips & driver
- Durable powder coated finish
- Robust aluminium alloy construction
- 975mm Height
- Includes ragbolt mounting kit

• IK Rating: IK08 • IP Rating: IP66

• Fitting Weight: 5.3kg