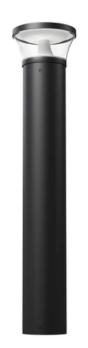

# BL SERIES LED BOLLARDS - 25W, 975mm Colour Temperature and Power Selectable

Integrated Power's latest LED bollard is rich in features with a modern urban design. The BL Series LED bollards are built tough with high impact and water ingress ratings. They are highly adaptable to retrofit projects with colour temperature and power selectable options built-in.

#### **Features**

- Modern urban design
- Milky diffuser for softer lighting
- Tri-colour switchable
- Power selectable (30%/50%/75% & 100%)
- High specification LED chips & driver
- Durable powder coated finish
- Robust aluminium alloy construction
- 975mm Height
- Includes ragbolt mounting kit