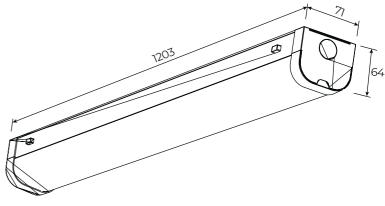

Colour Temperature: 3000K/4000K/5700K

• CRI Rating: CRI>80

SDCM Rating: <6</li>

Beam Angle: 120°

Operating Temperature: 0/+45°C

IK Rating: IK08

• IP Rating: IP20

• Dimensions: 1203\*71\*64mm