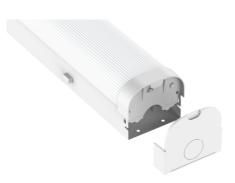

#### **Features**

- Wide beam SMD LED technology
- · High lumen efficiency
- Surface mountable
- Power selectable
- · Large terminal block for easy fit off
- Install friendly design
- Tri colour selectable
- Replaces 2x 36W double fluorescent

#### **Models List**

White / 3CCT / Power Selectable

BE40WHXKN02

**Option List** 