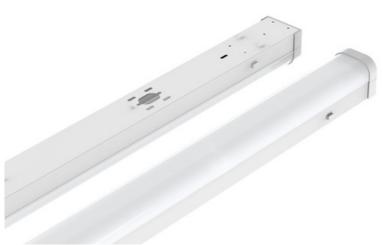

# **BE Series**

SURFACE LED BATTEN 40W - POWER SELECTABLE / 1200mm

Integrated Power's BE Series surface mounted LED battens are an economic and reliable LED option. They are perfect for offices, passageways, stairwells and more. Their wide beam distribution makes them the ideal fluorescent alternative when upgrading existing lighting.

#### **Features**

- Wide beam SMD LED technology
- · High lumen efficiency
- Surface mountable
- Power selectable
- · Large terminal block for easy fit off
- Install friendly design
- Tri colour selectable
- Replaces 2x 36W double fluorescent

#### **Models List**

White / 3CCT / Power Selectable

BE40WHXKN02

**Option List** 