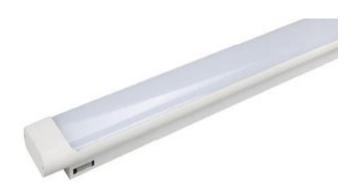

# **Integrated Power** BA SERIES SURFACE LED BATTEN - 20W

The BA series LED batten fittings offer a fast fit, surface mount or suspended batten. They are the perfect LED option for offices, passageways or stairwells. With sleek lines and wide, even beam distribution, it is the perfect fluorescent alternative. Ideal for both retrofits and new installations.

#### **Features**

- Wide beam SMD LED technology
- High output Samsung LEDs
- Surface mount or suspended option
- Large terminal block for easy fit off
- Replaces 2x 18W double fluorescent
- Slimline 600mm Design