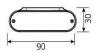

#### **Features**

- Wide beam SMD LED technology
- High output Samsung LEDs
- Surface mount or suspended option
- Large terminal block for easy fit off
- Replaces 2x 18W double fluorescent
- Slimline 600mm Design