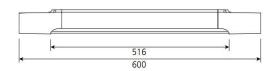

#### **Features**

- Wide beam SMD LED technology
- High output Samsung LEDs
- Surface mount or suspended option
- Large terminal block for easy fit off
- Replaces 2x 18W double fluorescent
- Slimline 600mm Design