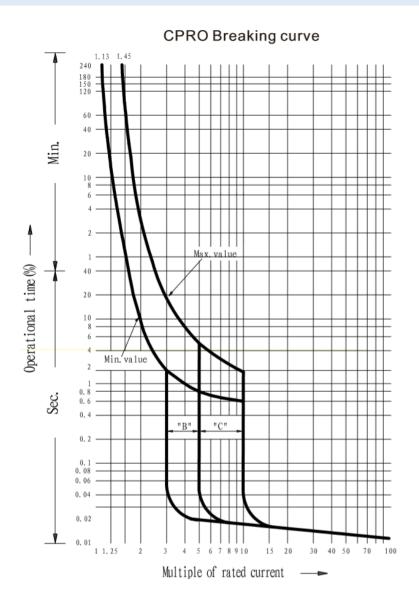

## RCBO 6KA RESIDUAL CURRENT BREAKER WITH OVERLOAD TECHNICAL DATA

| Due do et us us s                      | CDDO                                      |
|----------------------------------------|-------------------------------------------|
| Product range                          | CPRO                                      |
| Standard                               | IEC 61009-1, EN61009-1                    |
| Certification                          | CE                                        |
| Туре                                   | AC                                        |
| Characteristic curves                  | В, С                                      |
| Rated current (In)                     | 6, 10, 16, 20, 25, 32, 40A                |
| Rated residual operating current       | 30, 100 or 300mA                          |
| Standard tripping time 1 x I∆n         | ≤ 100ms                                   |
| Standard tripping time 5 x I∆n         | ≤ 40ms                                    |
| Rated voltage (Ue)                     | AC 230(240)V 400(415)V                    |
| Rated frequency                        | 50/60Hz                                   |
| Rated impulse withstand voltage (Uimp) | 6kV                                       |
| Number of poles                        | 4 (3P+N)                                  |
| Rated short-circuit capacity (Icn)     | 6kA                                       |
| Altitude                               | ≤ 2000 metres                             |
| Humidity                               | Relative humidity: +40°C ≤50%; +20°C ≤90% |
| Pollution degree                       | 2                                         |
| Terminal protection                    | IP20                                      |
| Mounting                               | 35mm DIN rail                             |
| Terminal type                          | Funnel and screw clamp                    |
| Terminal capacity                      | 1.0-25mm²                                 |
| Recommended terminal torque            | 2.5Nm                                     |
| Operating temperature                  | -5° to 40°C                               |
|                                        |                                           |