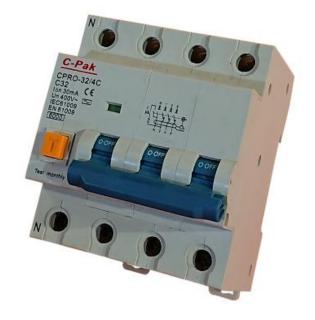

y                               | Relative humidity: +40°C ≤50%; +20°C ≤90% |
| Pollution degree                       | 2                                         |
| Terminal protection                    | IP20                                      |
| Mounting                               | 35mm DIN rail                             |
| Terminal type                          | Funnel and screw clamp                    |
| Terminal capacity                      | 1.0-25mm²                                 |
| Recommended terminal torque            | 2.5Nm                                     |
| Operating temperature                  | -5° to 40°C                               |
|                                        |                                           |

**CPRO - 32/4C** 











## RCBO 6KA RESIDUAL CURRENT BREAKER WITH OVERLOAD