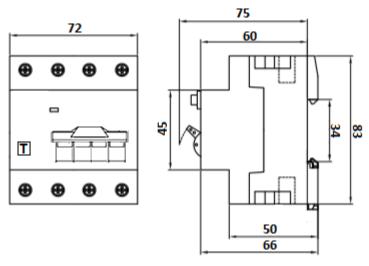

## RCBO 6KA RESIDUAL CURRENT BREAKER WITH OVERLOAD TECHNICAL DATA

| Due do et us us s                      | CDDO                                      |
|----------------------------------------|-------------------------------------------|
| Product range                          | CPRO                                      |
| Standard                               | IEC 61009-1, EN61009-1                    |
| Certification                          | CE                                        |
| Туре                                   | AC                                        |
| Characteristic curves                  | В, С                                      |
| Rated current (In)                     | 6, 10, 16, 20, 25, 32, 40A                |
| Rated residual operating current       | 30, 100 or 300mA                          |
| Standard tripping time 1 x I∆n         | ≤ 100ms                                   |
| Standard tripping time 5 x I∆n         | ≤ 40ms                                    |
| Rated voltage (Ue)                     | AC 230(240)V 400(415)V                    |
| Rated frequency                        | 50/60Hz                                   |
| Rated impulse withstand voltage (Uimp) | 6kV                                       |
| Number of poles                        | 4 (3P+N)                                  |
| Rated short-circuit capacity (Icn)     | 6kA                                       |
| Altitude                               | ≤ 2000 metres                             |
| Humidity                               | Relative humidity: +40°C ≤50%; +20°C ≤90% |
| Pollution degree                       | 2                                         |
| Terminal protection                    | IP20                                      |
| Mounting                               | 35mm DIN rail                             |
| Terminal type                          | Funnel and screw clamp                    |
| Terminal capacity                      | 1.0-25mm²                                 |
| Recommended terminal torque            | 2.5Nm                                     |
| Operating temperature                  | -5° to 40°C                               |
|                                        |                                           |