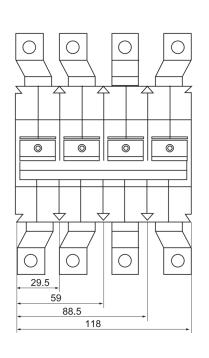

## ISO ISOLATOR 250A TECHNICAL DATA

| Product range                | ISO 250A                          |
|------------------------------|-----------------------------------|
| Standard                     | IEC 60947-3                       |
| Certification                | CE, SEMKO                         |
| Rated current (In)           | 250A                              |
| Rated voltage                | 240/400V                          |
| Rated frequency              | 50/60Hz                           |
| Rated short-circuit capacity | 3kA                               |
| Rated withstand current      | 3kA within 1 second               |
| Number of poles              | 2, 3 & 4                          |
| Mounting                     | 35mm DIN rail                     |
| Terminal type                | Extensional busbar                |
| Terminal capacity            | Rigid conductor 50mm <sup>2</sup> |
| Terminal connection height   | 22mm                              |