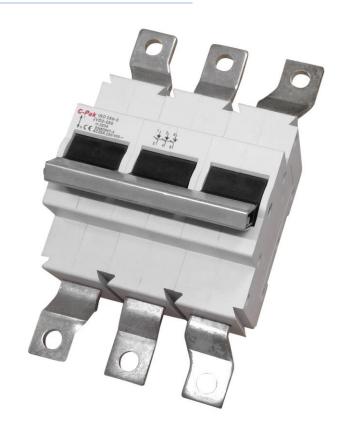

IEC 60947-3                       |
| Certification                | CE, SEMKO                         |
| Rated current (In)           | 250A                              |
| Rated voltage                | 240/400V                          |
| Rated frequency              | 50/60Hz                           |
| Rated short-circuit capacity | 3kA                               |
| Rated withstand current      | 3kA within 1 second               |
| Number of poles              | 2, 3 & 4                          |
| Mounting                     | 35mm DIN rail                     |
| Terminal type                | Extensional busbar                |
| Terminal capacity            | Rigid conductor 50mm <sup>2</sup> |
| Terminal connection height   | 22mm                              |







ISO - 250/3