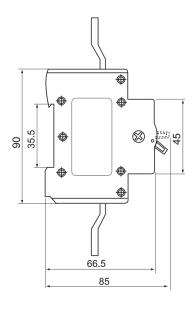

## ISO ISOLATOR 250A TECHNICAL DATA

| Product range                | ISO 250A                          |
|------------------------------|-----------------------------------|
| Standard                     | IEC 60947-3                       |
| Certification                | CE, SEMKO                         |
| Rated current (In)           | 250A                              |
| Rated voltage                | 240/400V                          |
| Rated frequency              | 50/60Hz                           |
| Rated short-circuit capacity | 3kA                               |
| Rated withstand current      | 3kA within 1 second               |
| Number of poles              | 2, 3 & 4                          |
| Mounting                     | 35mm DIN rail                     |
| Terminal type                | Extensional busbar                |
| Terminal capacity            | Rigid conductor 50mm <sup>2</sup> |
| Terminal connection height   | 22mm                              |