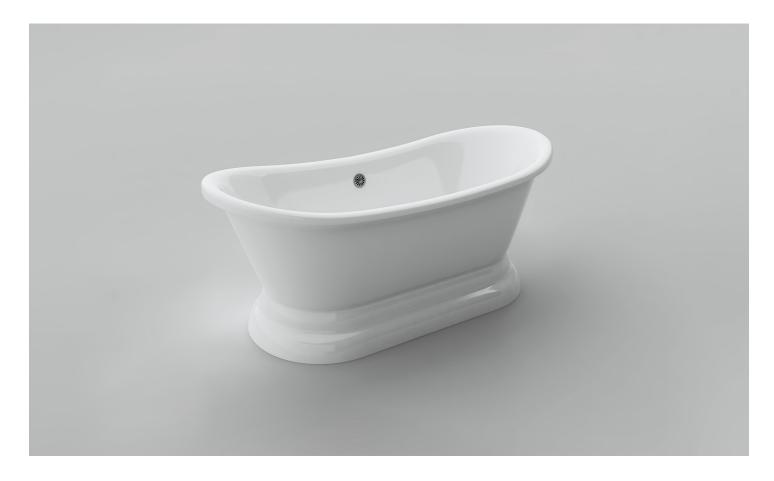

## Scylla

Product #: 48050

 $72^{1/4}$ " x  $30^{1/2}$ " x  $28^{3/4}$ "

## **Design Features**

- Cast Iron
- Oval interior
- Plinth
- Gently sloping backrests
- Rolled edge for comfortably resting you neck while bathing
- Interior: White, porcelain enamel fired finish
- Exterior: hand finished white paint