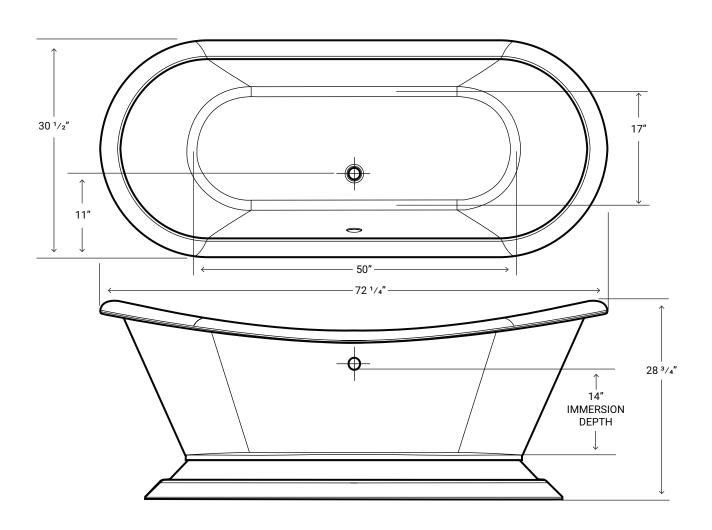

## Scylla

Product #: 48050

 $72^{1/4}$ " x  $30^{1/2}$ " x  $28^{3/4}$ "

## **Product Specification**

- Water Capacity ~ 50 US Gallons
- Weight: 530 lbs
- Immersion Depth: 14"
- 1 year limited manufacturer's warranty
- Faucets & overflow sold separately
- Certified to: ASME A112.19.1 CSA B45.2-2013

Updated : April 26, 2018 Part # 48050

\*All measurements are + 1/4"
\*Drawings are not to scale