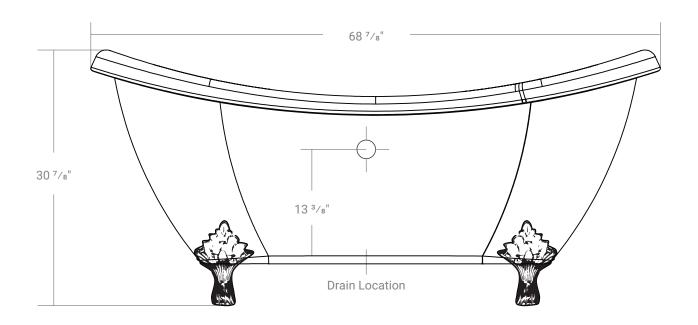

# Rhapsody

 $68~^{7/8}$  " x 28  $^{1/4}$  " x 30  $^{7/8}$  " Immersion depth: 12"

### Weight

29kg | 64lbs.

Product # 43171

\*All measurements are + 1/4" \*Drawings are not to scale