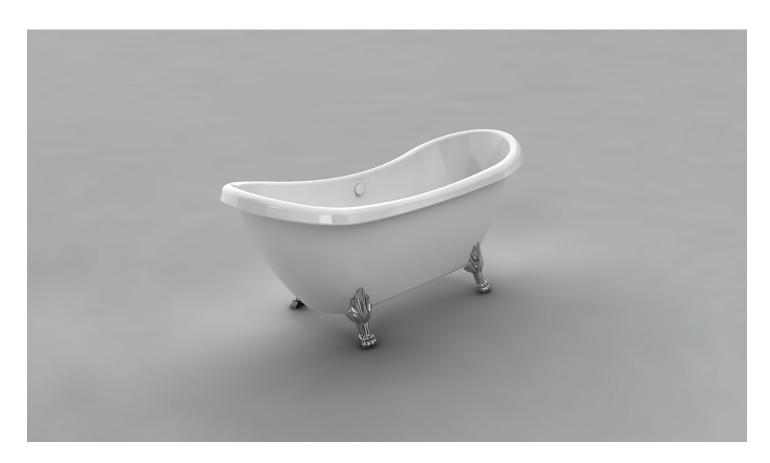

Rhapsody Acrylic Clawfoot Bathtub

Updated : April 26, 2018 **Product # 43171** 

Product # 43171

# Rhapsody

 $68~^{7/8}$  " x 28  $^{1/4}$  " x 30  $^{7/8}$  " Immersion depth: 12"

#### **Finish**

Interior: Smooth, high gloss acrylic Exterior: Smooth, high gloss acrylic

Comes standard with factory installed chrome legs