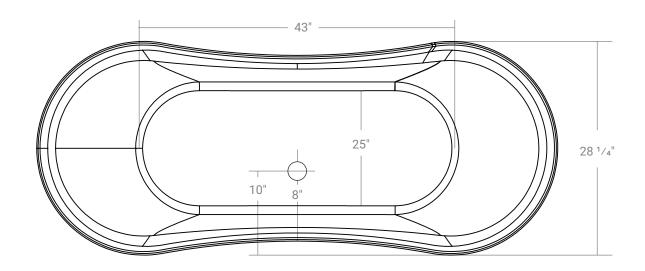

# Rhapsody

 $68~^{7/8}$  " x 28  $^{1/4}$  " x 30  $^{7/8}$  " Immersion depth: 12"

### Weight

29kg | 64lbs.

Product # 43171

\*All measurements are + 1/4" \*Drawings are not to scale