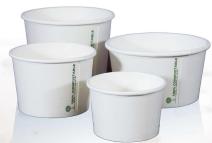

# **Deli Pots**

Hot & Cold. 8oz, 12oz & 16oz. PLA lined. Lids available for all sizes.