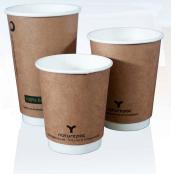

## **Hot Cups**

Single & Double wall. White & Brown. 4oz, 8oz, 12oz & 16oz. Food grade board. Lined with PLA. lids available for all.