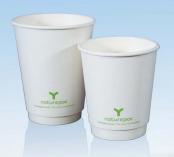

## **Hot Cups**

Single & Double wall. White & Brown. 4oz, 8oz, 12oz & 16oz. Food grade board. Lined with PLA. lids available for all.