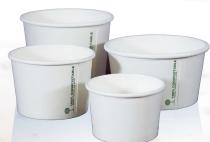

#### **Meal Pails**

Available in a range of sizes... brown or white board. Ideal for hot & cold food. 100% compostable. They can also be **recycled** with your paper waste!