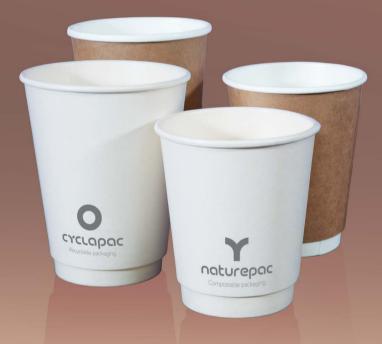

#### NaturePac's main focus...

To offer the best plant-based alternative to all standard food-to-go packaging. We will promote sustainable, plant-based packaging which can be composted commercially or at home.

#### CyclaPac's main focus...

To reduce the amount of waste that ends up in landfill. We will promote sustainable, easily recycled packaging which is manufactured from a single bio-based material or post-consumer recycled content.