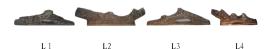

### **Packing List**

| No | Item No. | MC30 | MC36 | MC42 | MC50 | MC60  | MC68  |
|----|----------|------|------|------|------|-------|-------|
| 1  | L1       |      | 1 pc | 1 pc | 1 pc | 2 pcs | 2 pcs |
| 2  | L2       |      | 1 pc | 1 pc | 1 pc | 2 pcs | 2 pcs |
| 3  | L3       |      | 1 pc | 1 pc | 1 pc | 1 pc  | 1 pc  |
| 4  | L4       |      |      | 1 pc | 1 pc |       |       |
| 5  | L5       |      |      |      | 1 pc | 1pc   | 2 pcs |
| 6  | 30A      | 1 pc |      |      |      |       |       |
| 7  | 30B      | 1 pc |      |      |      |       |       |

#### 3.MC42

Carefully place the simulated charcoals in the slot in the front of the appliance as shown. The charcoals of MC42 should be placed from left to right following the order: L1-L2-L3-L4.

#### MC42 (Installation Completion)