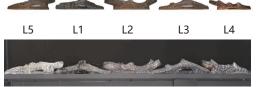

#### 4.MC50

Carefully place the simulated charcoals in the slot in the front of the appliance as shown. The charcoals of MC50 should be placed from left to right following the order: L5-L1-L2-L3-L4.

MC50 (Installation Completion)

#### 6.MC68

Carefully place the simulated charcoals in the slot in the front of the appliance as shown. The charcoals of MC68 should be placed from left to right following the order: L5-L1-L2-L3-L2-L1-L5.

#### 5.MC60

Carefully place the simulated charcoals in the slot in the front of the appliance as shown. The charcoals of MC60 should be placed from left to right following the order: L1-L2-L3-L2-L1-L5.

MC60 (Installation Completion)