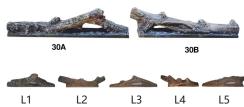

### **Packing List**

| No | Item No. | MC30 | MC36 | MC42 | MC50 | MC60  | MC68  |
|----|----------|------|------|------|------|-------|-------|
| 1  | L1       |      | 1 pc | 1 pc | 1 pc | 2 pcs | 2 pcs |
| 2  | L2       |      | 1 pc | 1 pc | 1 pc | 2 pcs | 2 pcs |
| 3  | L3       |      | 1 pc | 1 pc | 1 pc | 1 pc  | 1 pc  |
| 4  | L4       |      |      | 1 pc | 1 pc |       |       |
| 5  | L5       |      |      |      | 1 pc | 1pc   | 2 pcs |
| 6  | 30A      | 1 pc |      |      |      |       |       |
| 7  | 30B      | 1 pc |      |      |      |       |       |

#### 1.MC30

Carefully place the simulated charcoals in the slot in the front of the appliance as shown. The charcoals of MC30 should be placed from left to right following the order: 30A-30B.

MC30 (Installation Completion)