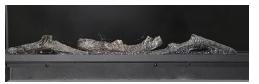

#### 4.MC50

Carefully place the simulated charcoals in the slot in the front of the appliance as shown. The charcoals of MC50 should be placed from left to right following the order: L5-L1-L2-L3-L4.

MC50 (Installation Completion)

#### 6.MC68

Carefully place the simulated charcoals in the slot in the front of the appliance as shown. The charcoals of MC68 should be placed from left to right following the order: L5-L1-L2-L3-L2-L1-L5.

#### 5.MC60

Carefully place the simulated charcoals in the slot in the front of the appliance as shown. The charcoals of MC60 should be placed from left to right following the order: L1-L2-L3-L2-L1-L5.

MC60 (Installation Completion)