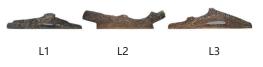

### **Packing List**

| No | Item No. | MC30 | MC36 | MC42 | MC50 | MC60  | MC68  |
|----|----------|------|------|------|------|-------|-------|
| 1  | L1       |      | 1 pc | 1 pc | 1 pc | 2 pcs | 2 pcs |
| 2  | L2       |      | 1 pc | 1 pc | 1 pc | 2 pcs | 2 pcs |
| 3  | L3       |      | 1 pc | 1 pc | 1 pc | 1 pc  | 1 pc  |
| 4  | L4       |      |      | 1 pc | 1 pc |       |       |
| 5  | L5       |      |      |      | 1 pc | 1pc   | 2 pcs |
| 6  | 30A      | 1 pc |      |      |      |       |       |
| 7  | 30B      | 1 pc |      |      |      |       |       |

#### 2.MC36

Carefully place the simulated charcoals in the slot in the front of the appliance as shown. The charcoals of MC36 should be placed from left to right following the order: L1-L2-L3.

MC36 (Installation Completion)