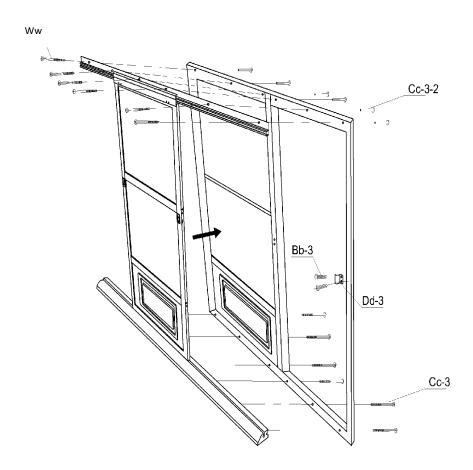

# DOOR UNIT(S) MUST BE ASSEMBLED INSIDE OF SOLARIUM.

Slide upper door track F-3 into wheels of sliding door C-3. Slide lower door track G-3 and make sure inserts are close enough to the frame to attach. Use bolt Bb-3 to affix the plastic stopper H-3 on each end of top door rail F-3. Use Oo-3 screws to affix upper door rail and cap Nn, at each end of top rail door.

Sliding door

should be installed on the inside of the solarium

Lift up door and track inside of solarium then set it over the door opening by screwing at the top. First use bolts (Ww) and washers (Gg-3) on the inside and female bolts (Cc-3-2) on the outside for the top assembly. See diagram below. Attach lower track with bolts (Cc-3) and washers (Gg-3). Set up door latch on the side required for your door to lock, adjust latch as required.