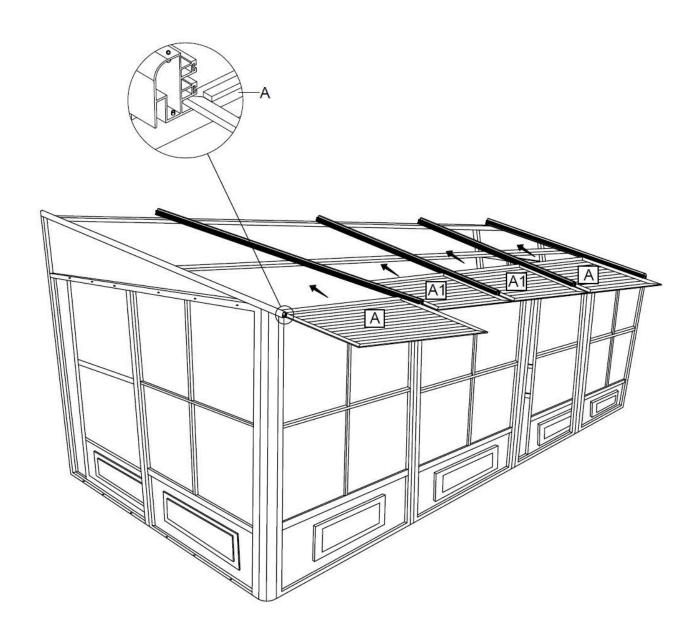

Slide roof panels (A, A1) onto lower track of rafters (F, F1, G).

Slide roof panels (B, B1) onto middle track of rafters (F, F1, G).

Set roof panels (C, C1) onto rafters (F, F1, G).

- 1. Close front end of rafters using brackets (M) with 2 bolts (Bb-3) for each.
- 2. Slide back down middle and lower roof panels (A, A1, B, B1)