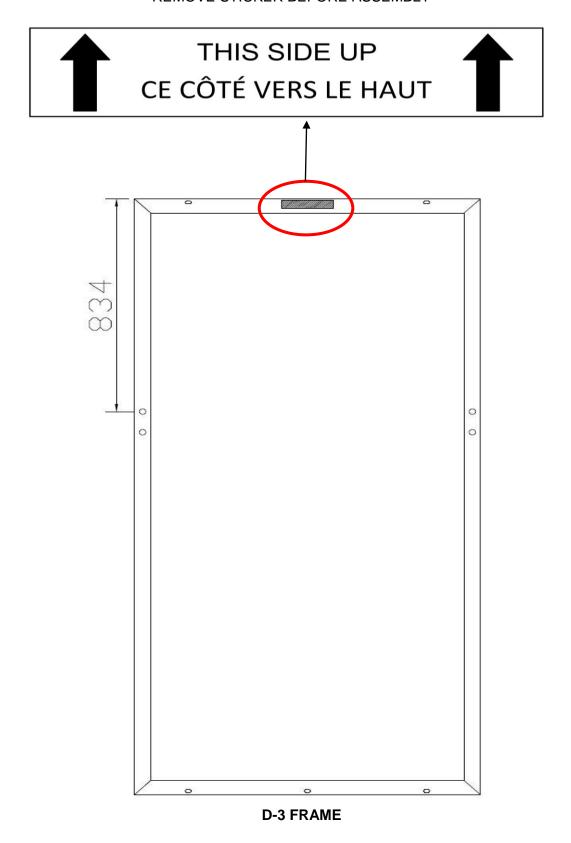

#### **STEP #1**

Decide the position of the door frames before assembly according to where you intend to slide the door. At the front of the solarium, use frame D3 for the opening of the door and B3 for the direction of the door when open. Use E3 between frame ends and use two (2) K3 joints for corners, with its screw hole upward. Look for the sticker that will show you which side is up. (See sketch on page 18)

#### STFP #2

Slide the vertical guides Vv-3 left and Ww-3 right Ww-3 into the 2 ends of the frames along the grooves, shaking while sliding for easier movement. Door Frames must be installed with the step on the inside of structure. **FACING** FACING OUTSIDE INSIDE **FACING FACING** INSIDE OUTSIDE Frames with drainage & securing holes must be installed with the holes on the inside of the structure.