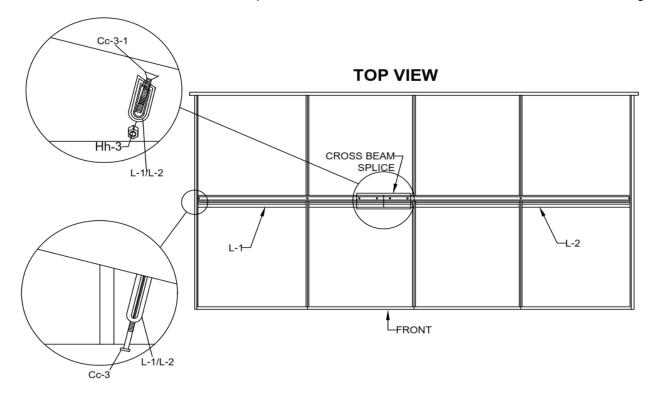

Install crossbeams (L1, L2) under rafters (F, F1, G). Use Cc-3-1 screws + Hh-3 nuts for the splice, then secure to the rafter with Cc-3 screws. Make sure it's tight.

Anchor the solarium the to deck floor or securely using screws and shields supplied. See diagram below.