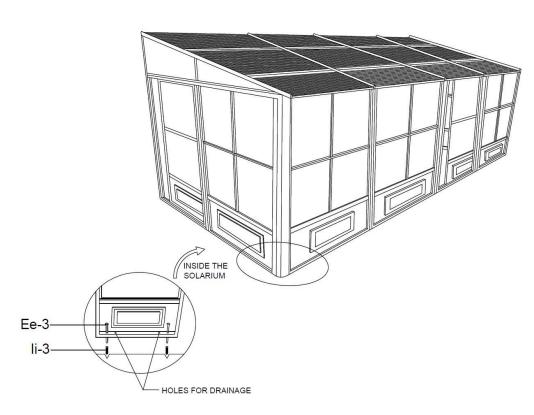

### \*Suggestions

The below mentioned are only suggestions in order to permit drainage, these will vary depending on your flooring – material, flatness and slope.