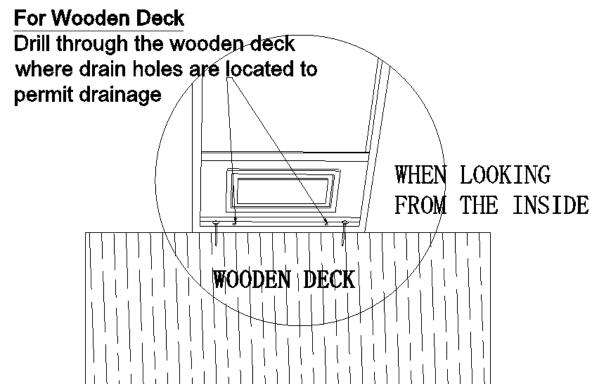

### \*Suggestions

The below mentioned are only suggestions in order to permit drainage, these will vary depending on your flooring – material, flatness and slope.

### Note: The Dimensions are approximate.