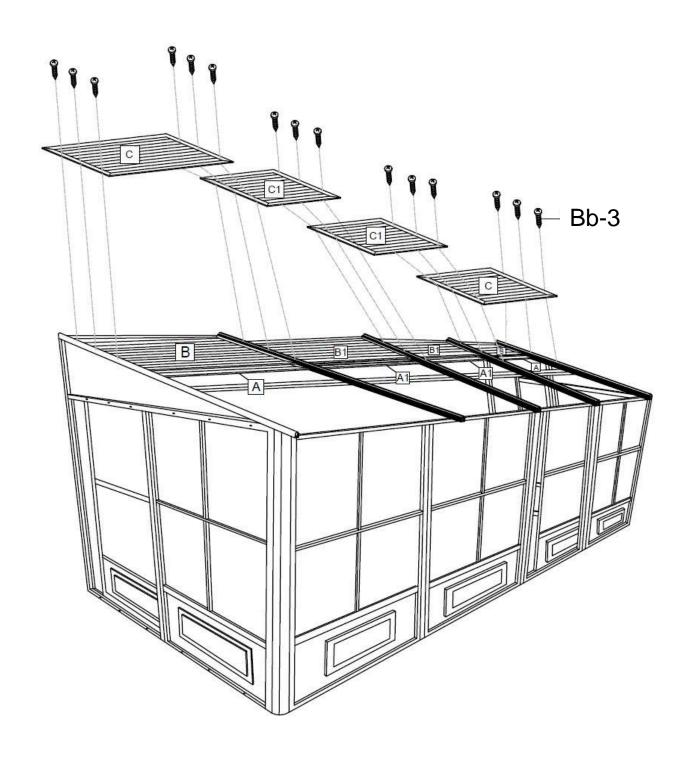

Slide roof panels (A, A1) onto lower track of rafters (F, F1, G).

Slide roof panels (B, B1) onto middle track of rafters (F, F1, G).

Set roof panels (C, C1) onto rafters (F, F1, G).

- 1. Close front end of rafters using brackets (M) with 2 bolts (Bb-3) for each.
- 2. Slide back down middle and lower roof panels (A, A1, B, B1)