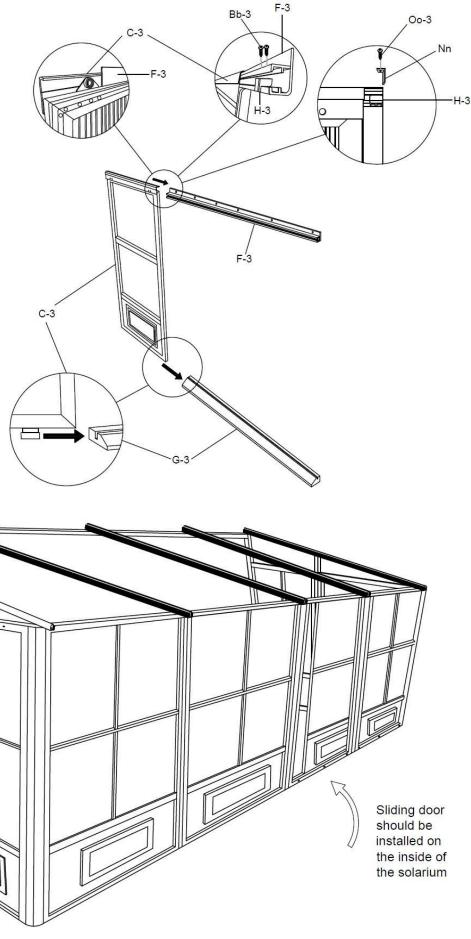

# DOOR UNIT(S) MUST BE ASSEMBLED INSIDE OF SOLARIUM.

Slide upper door track F-3 into wheels of sliding door C-3. Slide lower door track G-3 and make sure inserts are close enough to the frame to attach. Use bolt Bb-3 to affix the plastic stopper H-3 on each end of top door rail F-3. Use Oo-3 screws to affix upper door rail and cap Nn, at each end of top rail door.

Sliding door

should be installed on the inside of the solarium

Lift up door and track inside of solarium then set it over the door opening by screwing at the top. First use bolts (Ww) and washers (Gg-3) on the inside and female bolts (Cc-3-2) on the outside for the top assembly. See diagram below. Attach lower track with bolts (Cc-3) and washers (Gg-3). Set up door latch on the side required for your door to lock, adjust latch as required.