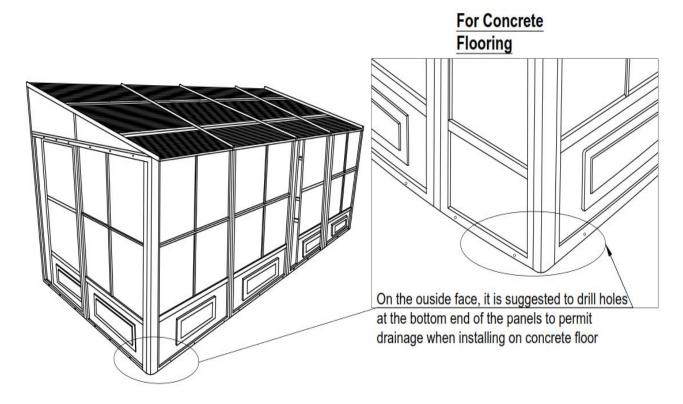

### \*Suggestions

The below mentioned are only suggestions in order to permit drainage, these will vary depending on your flooring – material, flatness and slope.