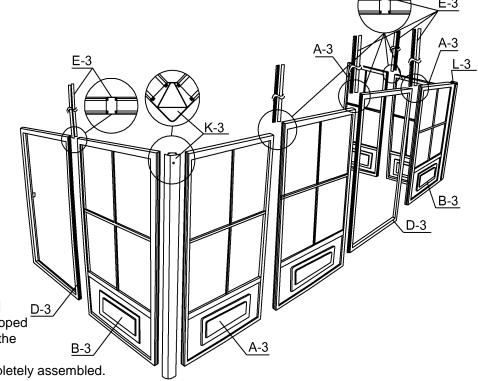

#### **STEP #1**

Decide the position of the door frames before assembly according to where you intend to slide the door. At the front of the solarium, use frame D3 for the opening of the door and B3 for the direction of the door when open. Use E3 between frame ends and use two (2) K3 joints for corners, with its screw hole upward. Look for the sticker that will show you which side is up. (See sketch on page 18)

**NOTE:** When sliding the connectors, shake the frame so that they will slide easily. Do not use tools to force. If needed, clean the paint with a file and make sure the ends of the frame and joints are not bent or warped. If so, use the needle-nosed pliers to straighten.

#### STFP #2

Slide the vertical guides Vv-3 left and Ww-3 right Ww-3 into the 2 ends of the frames along the grooves, shaking while sliding for easier movement. Door Frames must be installed with the step on the inside of structure. **FACING** FACING OUTSIDE INSIDE **FACING FACING** INSIDE OUTSIDE Frames with drainage & securing holes must be installed with the holes on the inside of the structure.