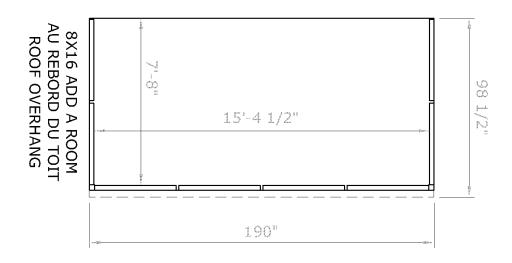

# ASSEMBLY INSTRUCTIONS 8 X 16 SOLARIUM

DO NOT DESTROY THE BOXES UNTIL COMPLETELY ASSEMBLED
PLEASE VERIFY THE CONTENT OF EACH BOX AGAINST THE LIST OF PARTS

Assembly by two or three adults is suggested.

Requires 96" clearance at the wall Base Dimensions 190"x 94 1/2", Largest Dimensions 190"x98 1/2" (see pg.22)

### Note: The Dimensions are approximate.