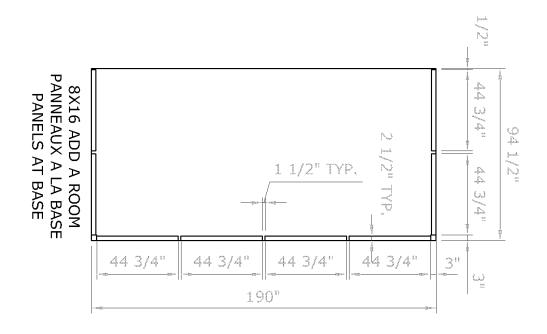

# ASSEMBLY INSTRUCTIONS 8 X 16 SOLARIUM

DO NOT DESTROY THE BOXES UNTIL COMPLETELY ASSEMBLED
PLEASE VERIFY THE CONTENT OF EACH BOX AGAINST THE LIST OF PARTS

Assembly by two or three adults is suggested.

Requires 96" clearance at the wall Base Dimensions 190"x 94 1/2", Largest Dimensions 190"x98 1/2" (see pg.22)

### Note: The Dimensions are approximate.