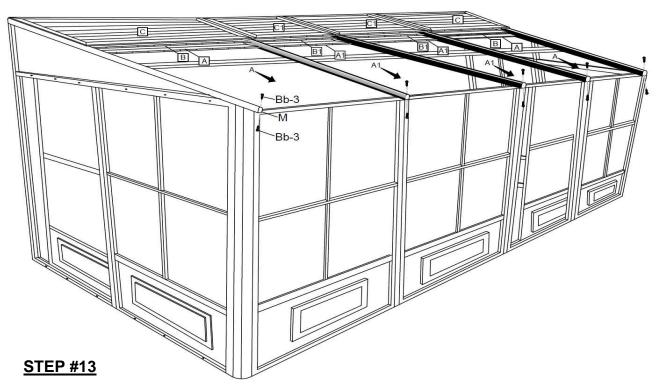

Slide roof panels (A, A1) onto lower track of rafters (F, F1, G).

Slide roof panels (B, B1) onto middle track of rafters (F, F1, G).

Set roof panels (C, C1) onto rafters (F, F1, G).

- 1. Close front end of rafters using brackets (M) with 2 bolts (Bb-3) for each.
- 2. Slide back down middle and lower roof panels (A, A1, B, B1)

Install crossbeams (L1, L2) under rafters (F, F1, G). Use Cc-3-1 screws + Hh-3 nuts for the splice, then secure to the rafter with Cc-3 screws. Make sure it's tight.

Anchor the solarium the to deck floor or securely using screws and shields supplied. See diagram below.