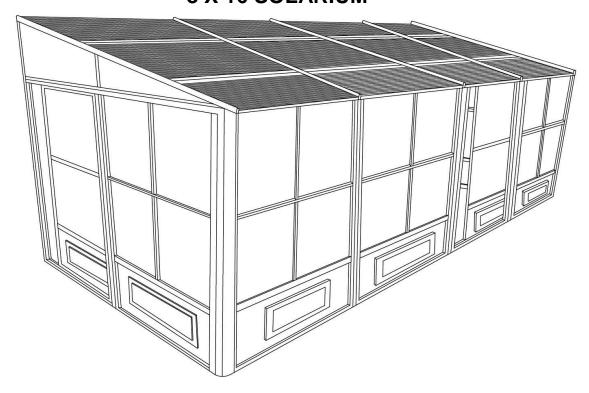

# ASSEMBLY INSTRUCTIONS 8 X 16 SOLARIUM

DO NOT DESTROY THE BOXES UNTIL COMPLETELY ASSEMBLED
PLEASE VERIFY THE CONTENT OF EACH BOX AGAINST THE LIST OF PARTS

Assembly by two or three adults is suggested.

Requires 96" clearance at the wall Base Dimensions 190"x 94 1/2", Largest Dimensions 190"x98 1/2" (see pg.22)

#### 8ft x 16ft / 2.43m x 4.88m Solarium Instruction Manual