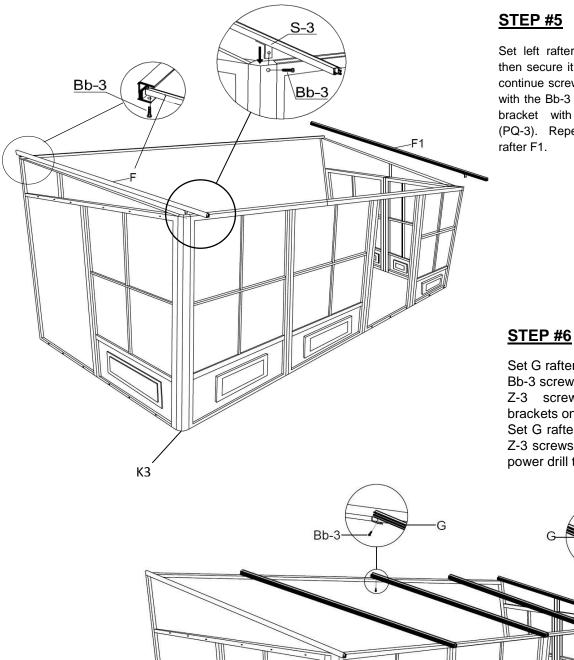

Set left rafter F over last bracket then secure it with Bb-3 screw and continue screwing through joint K-3 with the Bb-3 screw. Secure to Q-3 bracket with self-tapping screw (PQ-3). Repeat on right side with rafter F1.

Set G rafters over the bracket with Bb-3 screws at the top and two (2) Z-3 screws over the preset brackets on the rafters.

Set G rafter on each joint and use Z-3 screws manually. Do not use power drill to screw Z-3.