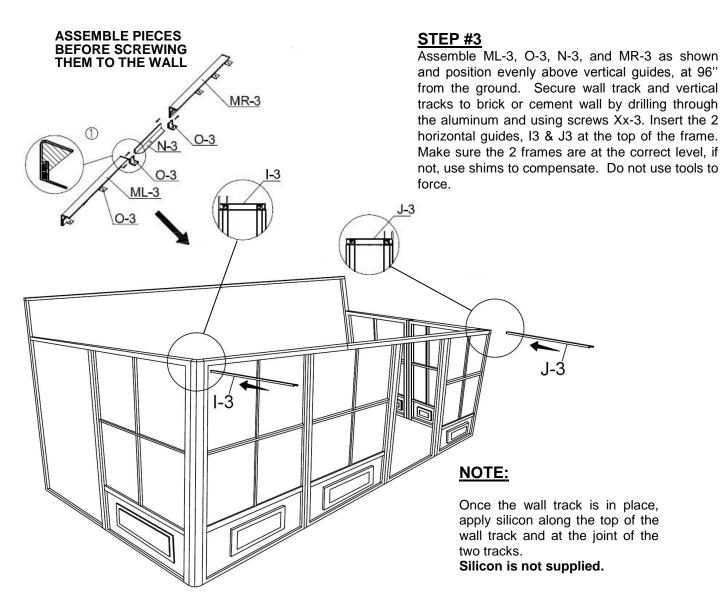

Install crossbeams (L1, L2) under rafters (F, F1, G). Use Cc-3-1 screws + Hh-3 nuts for the splice, then secure to the rafter with Cc-3 screws. Make sure it's tight.

Anchor the solarium the to deck floor or securely using screws and shields supplied. See diagram below.