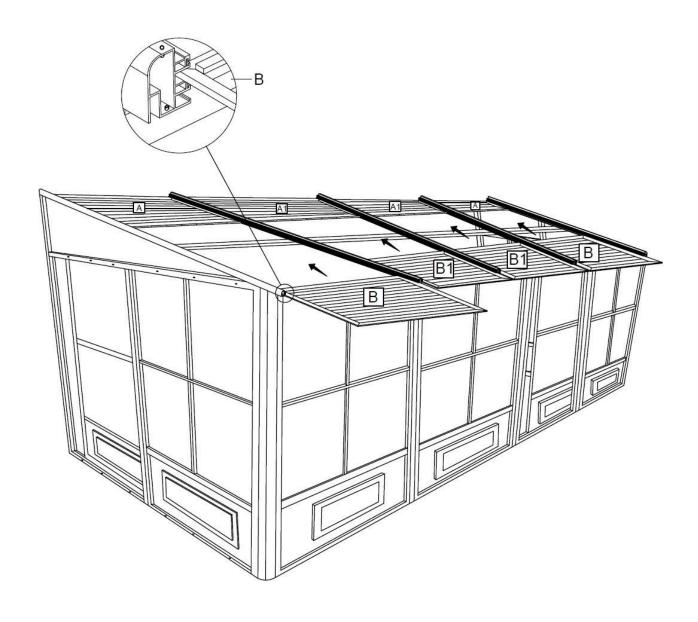

Slide roof panels (A, A1) onto lower track of rafters (F, F1, G).

Slide roof panels (B, B1) onto middle track of rafters (F, F1, G).

Set roof panels (C, C1) onto rafters (F, F1, G).

- 1. Close front end of rafters using brackets (M) with 2 bolts (Bb-3) for each.
- 2. Slide back down middle and lower roof panels (A, A1, B, B1)