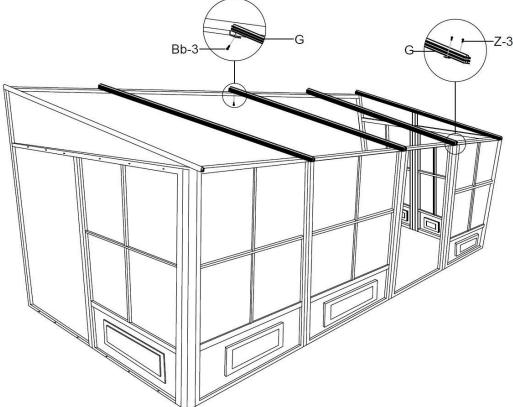

Set polycarbonate exposed side on the outside over horizontal left guide I-3, use one (1) Rr-3 panel, one (1) P-3 joint and one (1) Ss-3 panel, then do the right side with one (1) Tt-3 panel, one (1) Q-3 joint and one (1) Uu-3 panel over the J-3 horizontal guide. Secure P-3 and Q-3 to I-3 and J-3 respectively with self-tapping screws (PQ-3).

Set left rafter F over last bracket then secure it with Bb-3 screw and continue screwing through joint K-3 with the Bb-3 screw. Secure to Q-3 bracket with self-tapping screw (PQ-3). Repeat on right side with rafter F1.

Set G rafters over the bracket with Bb-3 screws at the top and two (2) Z-3 screws over the preset brackets on the rafters.

Set G rafter on each joint and use Z-3 screws manually. Do not use power drill to screw Z-3.

Sliding door

should be installed on the inside of the solarium

Lift up door and track inside of solarium then set it over the door opening by screwing at the top. First use bolts (Ww) and washers (Gg-3) on the inside and female bolts (Cc-3-2) on the outside for the top assembly. See diagram below. Attach lower track with bolts (Cc-3) and washers (Gg-3). Set up door latch on the side required for your door to lock, adjust latch as required.