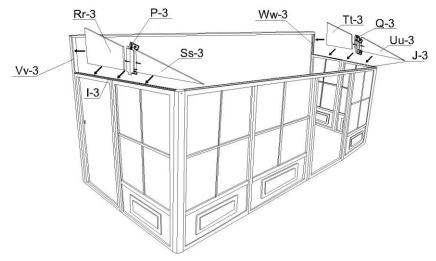

Set polycarbonate exposed side on the outside over horizontal left guide I-3, use one (1) Rr-3 panel, one (1) P-3 joint and one (1) Ss-3 panel, then do the right side with one (1) Tt-3 panel, one (1) Q-3 joint and one (1) Uu-3 panel over the J-3 horizontal guide. Secure P-3 and Q-3 to I-3 and J-3 respectively with self-tapping screws (PQ-3).

Set left rafter F over last bracket then secure it with Bb-3 screw and continue screwing through joint K-3 with the Bb-3 screw. Secure to Q-3 bracket with self-tapping screw (PQ-3). Repeat on right side with rafter F1.

Set G rafters over the bracket with Bb-3 screws at the top and two (2) Z-3 screws over the preset brackets on the rafters.

Set G rafter on each joint and use Z-3 screws manually. Do not use power drill to screw Z-3.