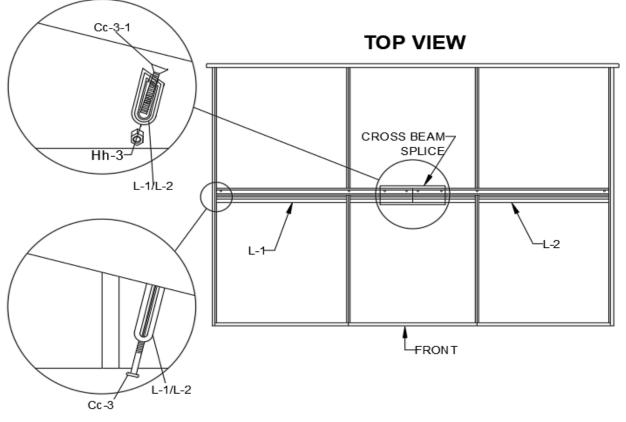

## **STEP #13**

Install crossbeams (L1, L2) under rafters (F, F1, G).

Use Cc-3-1 screws + Hh-3 nuts for the splice, then secure to the rafter with Cc-3 screws. Make sure it's tight.

ZZZ-187.W1207MR.0318-21.GP.EN.doc