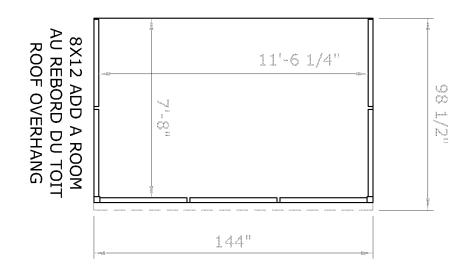

Requires 96" clearance at the wall Base Dimensions 144"x 94 1/2", Largest Dimensions 144"x98 1/2" (see pg.22)

APPROX.