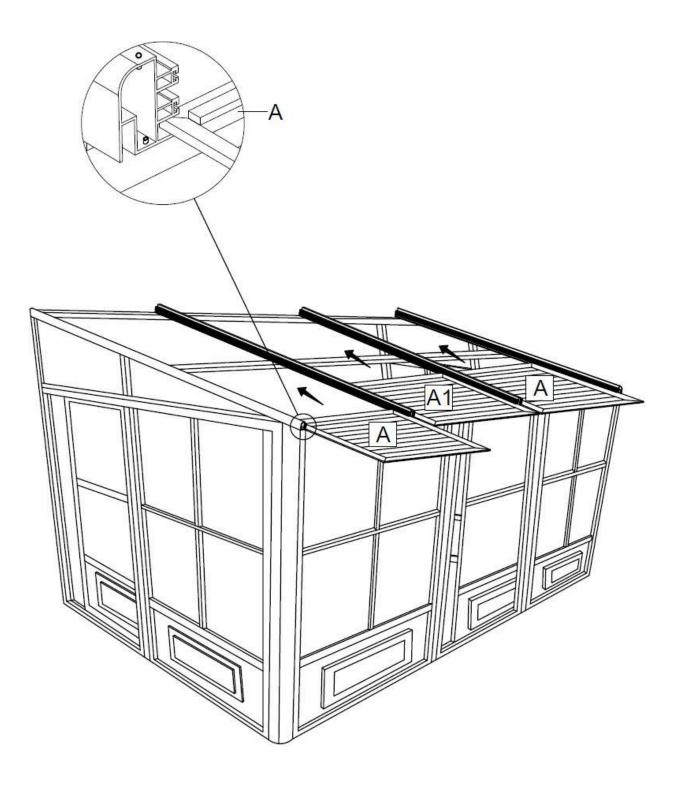

## <u>STEP #9</u>

Slide roof panels (A, A1) onto lower track of rafters (F, F1, G).