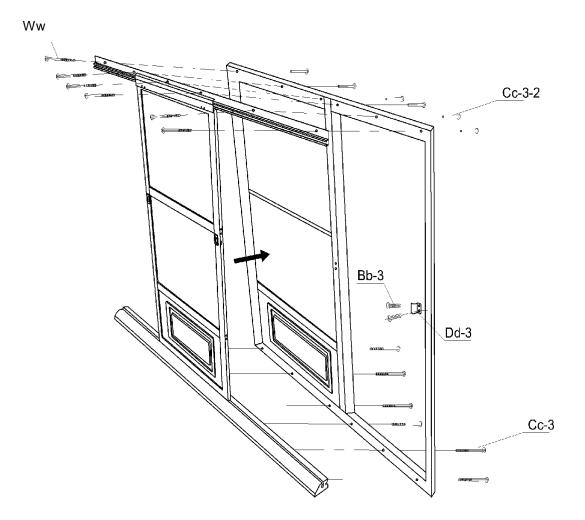

### DOOR UNIT(S) MUST BE ASSEMBLED INSIDE OF SOLARIUM.

Slide upper door track F-3 into wheels of sliding door C-3. Slide lower door track G-3 and make sure inserts are close enough to the frame to attach. Use bolt Bb-3 to affix the plastic stopper H-3 on each end of top door rail F-3. Use Oo-3 screws to affix upper door rail and cap Nn, at each end of top rail door.

## **STEP #8**

Lift up door and track inside of solarium then set it over the door opening by screwing at the top. First use bolts (Ww) and washers (Gg-3) on the inside and female bolts (Cc-3-2) on the outside for the top assembly. See diagram below. Attach lower track with bolts (Cc-3) and washers (Gg-3). Set up door latch on the side required for your door to lock, adjust latch as required.