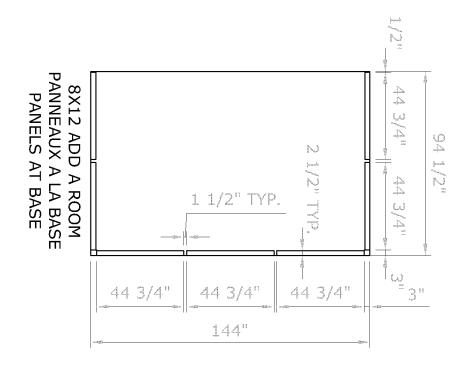

Requires 96" clearance at the wall Base Dimensions 144"x 94 1/2", Largest Dimensions 144"x98 1/2" (see pg.22)

APPROX.