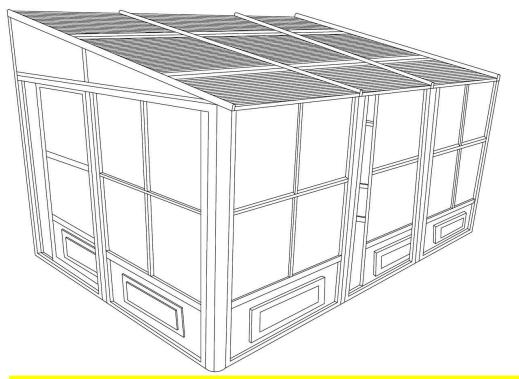

Requires 96" clearance at the wall Base Dimensions 144"x 94 1/2", Largest Dimensions 144"x98 1/2" (see pg.22)

APPROX.

## 8ft x 12ft / 2.43m x 3.66m Solarium