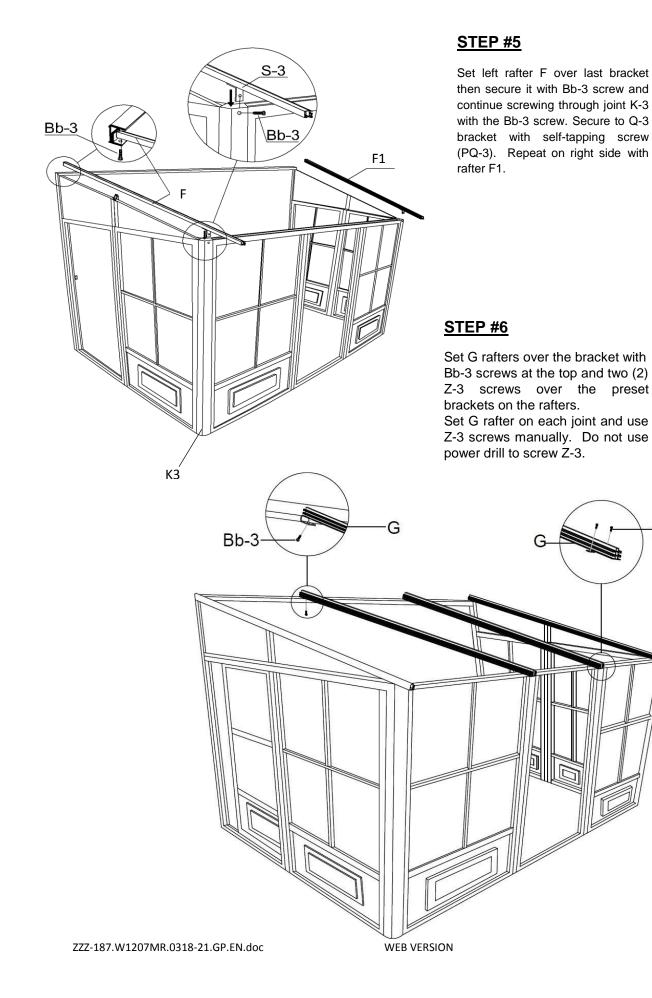

## STEP #12

Close front end of rafters using brackets (M) with 2 bolts (Bb-3) for each. Slide back down middle and lower roof panels (A, A1, B, B1)

## **STEP #13**

Install crossbeams (L1, L2) under rafters (F, F1, G).

Use Cc-3-1 screws + Hh-3 nuts for the splice, then secure to the rafter with Cc-3 screws. Make sure it's tight.

ZZZ-187.W1207MR.0318-21.GP.EN.doc