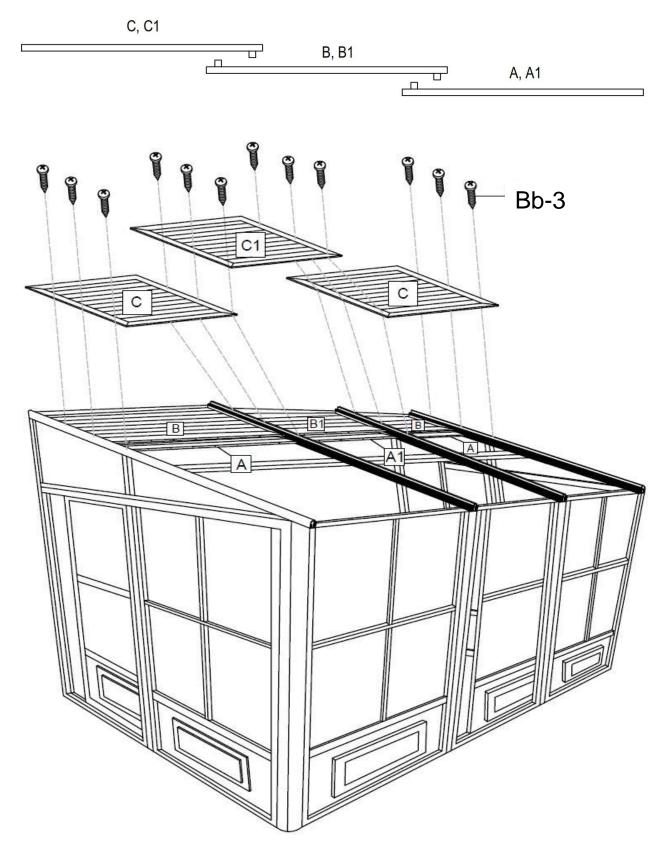

## <u>STEP #11</u>

Set roof panels (C, C1) onto rafters (F, F1, G).

## STEP #12

Close front end of rafters using brackets (M) with 2 bolts (Bb-3) for each. Slide back down middle and lower roof panels (A, A1, B, B1)