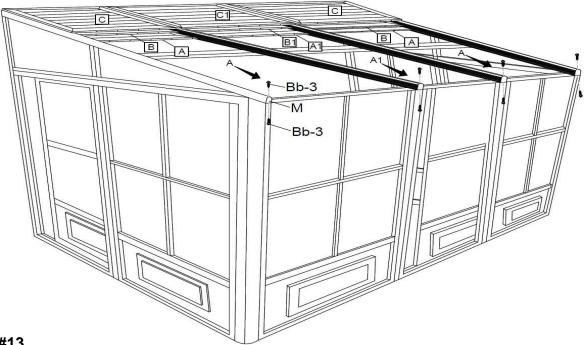

## **STEP #13**

Install crossbeams (L1, L2) under rafters (F, F1, G).

Use Cc-3-1 screws + Hh-3 nuts for the splice, then secure to the rafter with Cc-3 screws. Make sure it's tight.

ZZZ-187.W1207MR.0318-21.GP.EN.doc