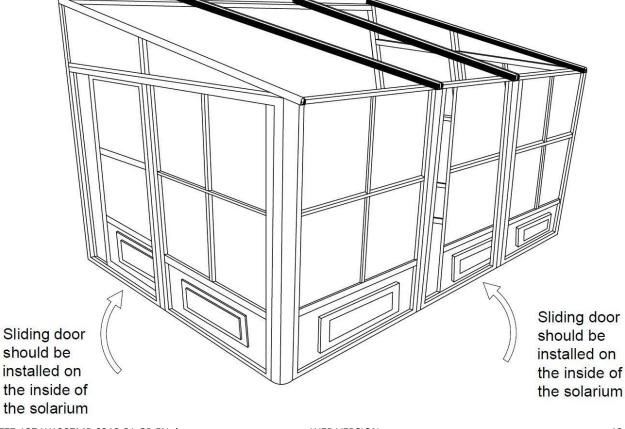

## <u>STEP #1</u>

Decide the position of the door frames before assembly according to where you intend to slide the door. At the front of the solarium, use frame D3 for the opening of the door and B3 for the direction of the door when open. Use E3 between frame ends and use two (2) K3 joints for corners, with its screw holes upward. Look for the sticker that will show you which side is up. **(See sketch on page 18)** 