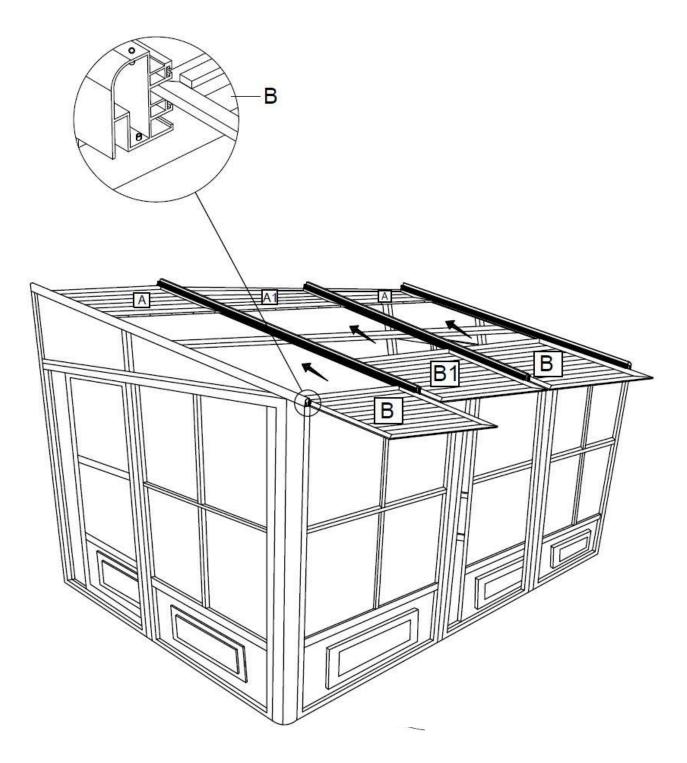

## <u>STEP #10</u>

Slide roof panels (B, B1) onto middle track of rafters (F, F1, G).