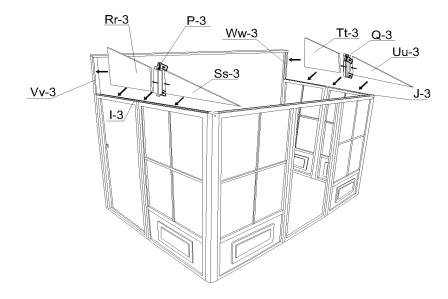

## **STEP #4**

Set polycarbonate exposed side on the outside over horizontal left guide I-3, use one (1) Rr-3 panel, one (1) P-3 joint and one (1) Ss-3 panel, then do the right side with one (1) Tt-3 panel, one (1) Q-3 joint and one (1) Uu-3 panel over the J-3 horizontal guide. Secure P-3 and Q-3 to I-3 and J-3 respectively with self-tapping screws (PQ-3).