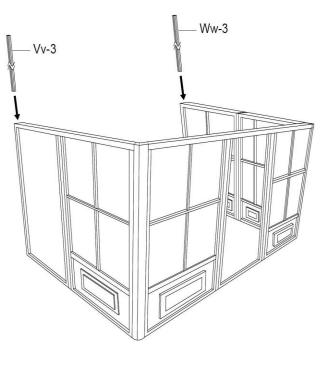

## **STEP #2**

Slide the vertical guides Vv-3 left and Ww-3 right into the 2 ends of the frames along the grooves, shaking while sliding for easier movement.

FACING OUTSIDE FACING OUTSIDE FACING OUTSIDE FACING FACING OUTSIDE FACING FACIN