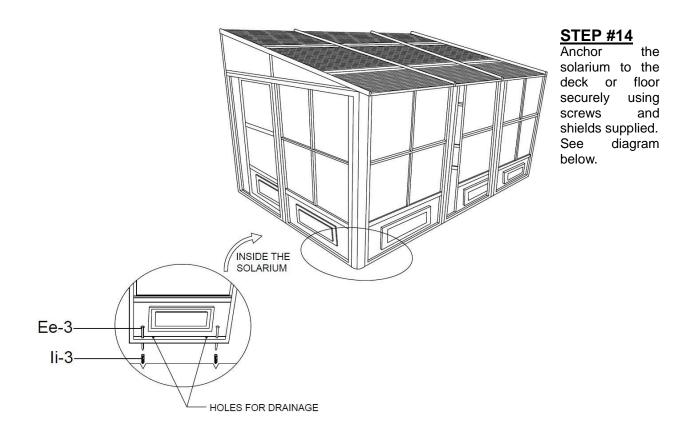

## **\*Suggestions**

The below mentioned are only suggestions in order to permit drainage, these will vary depending on your flooring – material, flatness and slope.