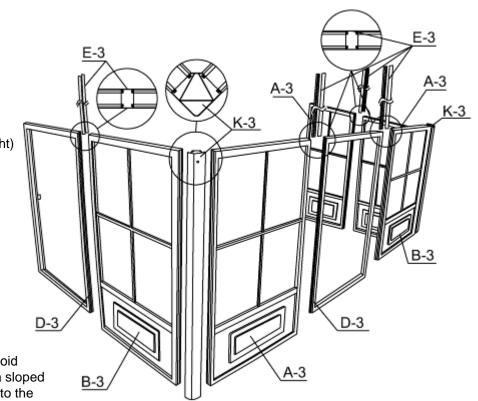

## <u>STEP #1</u>

Decide the position of the door frames before assembly according to where you intend to slide the door. At the front of the solarium, use frame D3 for the opening of the door and B3 for the direction of the door when open. Use E3 between frame ends and use two (2) K3 joints for corners, with its screw holes upward. Look for the sticker that will show you which side is up. **(See sketch on page 18)** 

**NOTE:** When sliding the connectors, shake the frame so that they will slide easily. Do not use tools of force. If needed, clean the paint with a file and make sure the ends of the frame and joints are not bent or wrapped. If so, use the needle -nosed pliers to straighten.