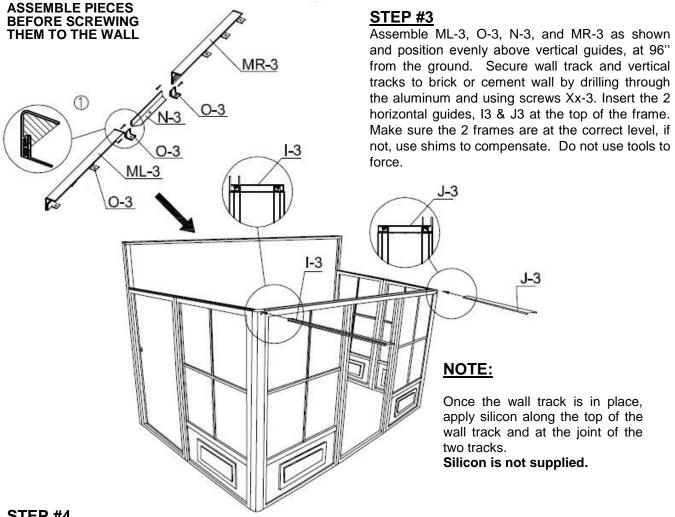

## **STEP #4**

Set polycarbonate exposed side on the outside over horizontal left guide I-3, use one (1) Rr-3 panel, one (1) P-3 joint and one (1) Ss-3 panel, then do the right side with one (1) Tt-3 panel, one (1) Q-3 joint and one (1) Uu-3 panel over the J-3 horizontal guide. Secure P-3 and Q-3 to I-3 and J-3 respectively with self-tapping screws (PQ-3).