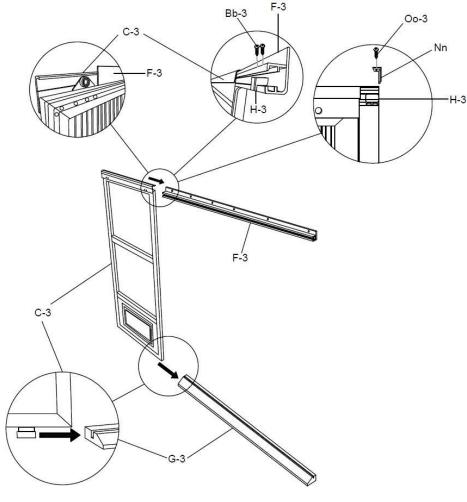

### DOOR UNIT(S) MUST BE ASSEMBLED INSIDE OF SOLARIUM.

Slide upper door track F-3 into wheels of sliding door C-3. Slide lower door track G-3 and make sure inserts are close enough to the frame to attach. Use bolt Bb-3 to affix the plastic stopper H-3 on each end of top door rail F-3. Use Oo-3 screws to affix upper door rail and cap Nn, at each end of top rail door.