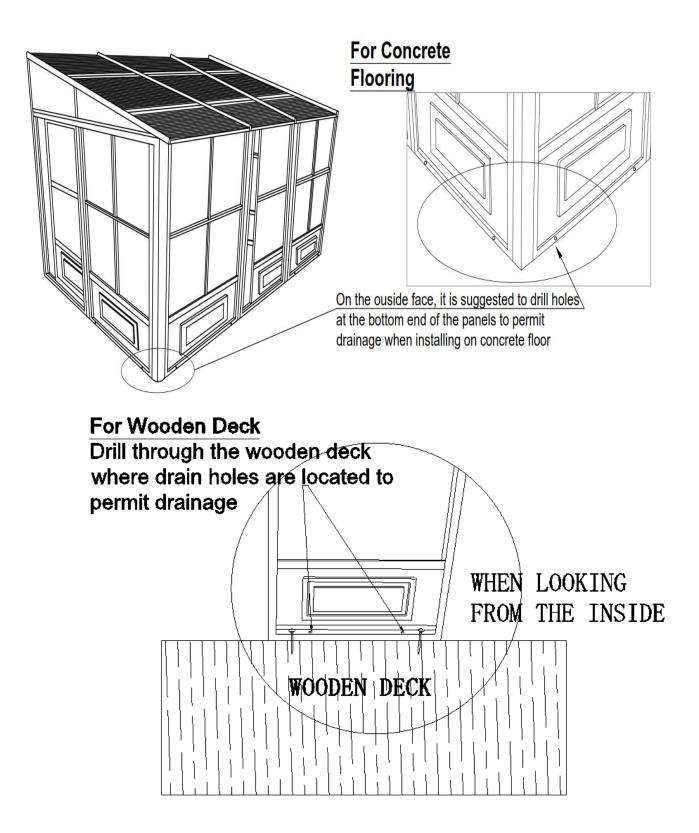

## **\*Suggestions**

The below mentioned are only suggestions in order to permit drainage, these will vary depending on your flooring – material, flatness and slope.