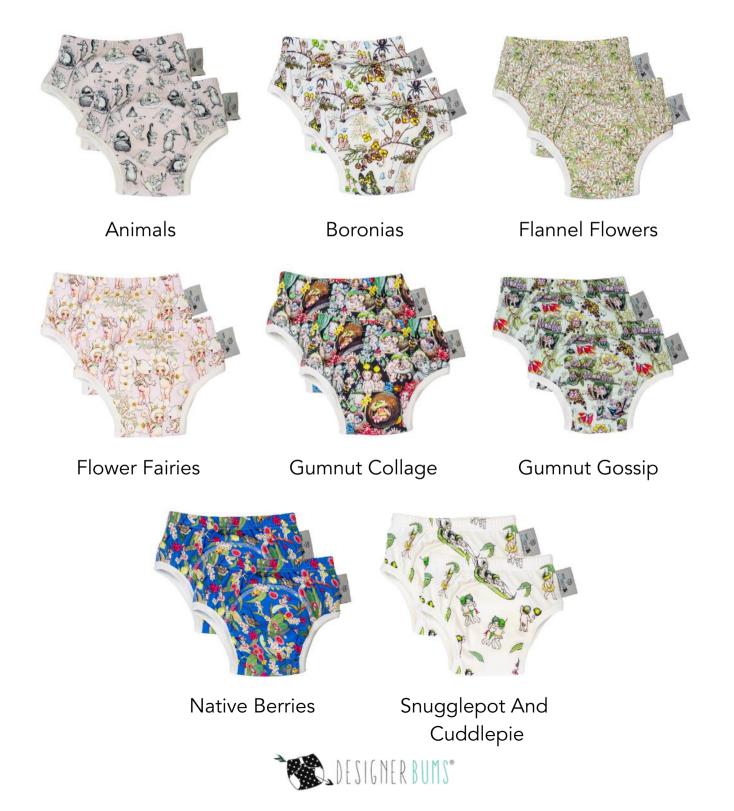

# TRAINING UNDERPANTS

Reusable Training Pants are the ultimate underwear choice for toilet-training toddlers when the time comes to transition out of nappies and begin potty training. Available in three sizes, they are a convenient and easy-to-use pull-up style that offers toileting independence and comfort to increase familiarity with wearing underpants.

# TRAINING UNDERPANTS

Snugglepot Friends Wattle Babies