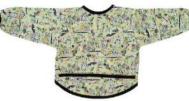

#### SMOCKS

The ART POP Smocks showcase the gorgeous Australian flora illustrated by May Gibbs. Our smocks feature long sleeves and elasticised wrists to keep mess out and protect clothing. The ART POP Smock is the perfect accessory for eating, baby led weaning, art and messy play! The handy built in catcher pocket also helps collect some of the mess. Available in three sizes: 6 - 18 Months, 24 - 36 Months, 4 - 6 Years.