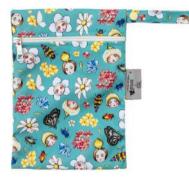

### WET BAGS

Each wet bag is made from a water-resistant PUL outer featuring the much loved illustrations of Australian icon May Gibbs. Our stylish and super-functional Wet Bags are great for when you're heading out and you need to store wet, dirty cloth nappies, swimming gear and cloth wipes. They are also a great alternative for those simply looking to reduce single-use plastic bags with a stylish reusable alternative.

Animals

Bush Tales

Gumnut Collage

Blossom Parrot

Flannel Flowers

Gumnut Gossip

Boronias

**Flower Fairies** 