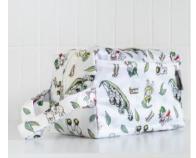

## TOTE BAGS

Tote Bags are a roomy and light-weight bag, perfect for carrying whatever you need when on the go. Whether you are looking for a water resistant bag for your swimming gear, or an eco friendly reusable shopping bag, this Tote Bag has everything you need without overcomplicating things.