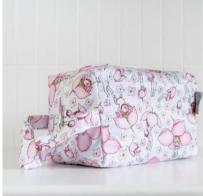

### WET BAGS

Each wet bag is made from a water-resistant PUL outer featuring the much loved illustrations of Australian icon May Gibbs. Our stylish and super-functional Wet Bags are great for when you're heading out and you need to store wet, dirty cloth nappies, swimming gear and cloth wipes. They are also a great alternative for those simply looking to reduce single-use plastic bags with a stylish reusable alternative.

Animals

Bush Tales

Gumnut Collage

Blossom Parrot

Flannel Flowers

Gumnut Gossip

Boronias

**Flower Fairies** 