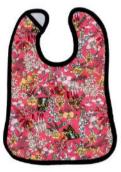

#### BIBS

Baby Bibs are the perfect companion for meals, teething and feeding time. Match prints with your favourite cloth nappies and accessories. Designed with a top layer of water-resistant PUL to keep your baby's clothes and skin dry and protected, and backed with a layer of ultra-soft premium bamboo-cotton French Terry.