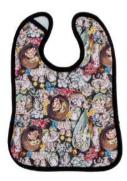

#### BIBS

Baby Bibs are the perfect companion for meals, teething and feeding time. Match prints with your favourite cloth nappies and accessories. Designed with a top layer of water-resistant PUL to keep your baby's clothes and skin dry and protected, and backed with a layer of ultra-soft premium bamboo-cotton French Terry.

Animals

Boronias

Flower Fairies

Big Floral Mother

Bush Tales

Gumnut Collage

Blossom Parrot

Flannel Flowers