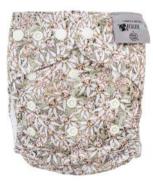

## **REUSABLE NAPPIES - LARGE**

Designer Bums Large Nappies feature the design and fit that Designer Bums is known for whilst providing coverage for children sized 15 - 23 kg (appx. The fit will depend on individual body shape). Choose from the gorgeous range of May Gibbs prints showcasing the beautiful native Australian flora.

Animals

Boronias

Flannel Flowers

**Flower Fairies** 

Mother Florals

Snugglepot And Cuddlepie

Snugglepot Friends

Wattle Babies