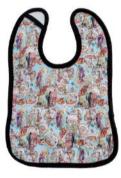

#### BIBS

Baby Bibs are the perfect companion for meals, teething and feeding time. Match prints with your favourite cloth nappies and accessories. Designed with a top layer of water-resistant PUL to keep your baby's clothes and skin dry and protected, and backed with a layer of ultra-soft premium bamboo-cotton French Terry.