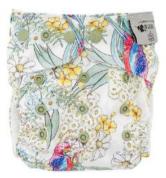

## **REUSABLE NAPPIES - LARGE**

Designer Bums Large Nappies feature the design and fit that Designer Bums is known for whilst providing coverage for children sized 15 - 23 kg (appx. The fit will depend on individual body shape). Choose from the gorgeous range of May Gibbs prints showcasing the beautiful native Australian flora.

Animals

Boronias

Flannel Flowers

**Flower Fairies** 

Mother Florals

Snugglepot And Cuddlepie

Snugglepot Friends

Wattle Babies