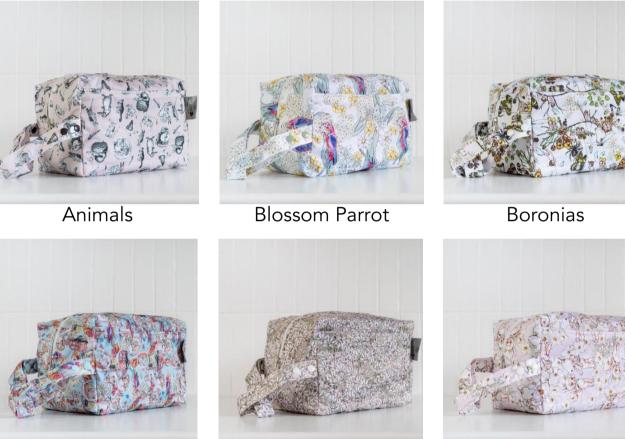

## MINI WET BAGS

Mini Wet Bags are perfect for carrying one Designer Bums cloth nappy plus Inserts or a bundle of nursing pads, menstrual pads, cups and tampons or can even be used for cosmetics, snacks, medication, pump parts or dummy storage.

Animals

Boronias

**Flower Fairies** 

Big Floral Mother

Bush Tales

Gumnut Collage

Blossom Parrot

Flannel Flowers