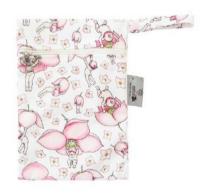

### WET BAGS

Each wet bag is made from a water-resistant PUL outer featuring the much loved illustrations of Australian icon May Gibbs. Our stylish and super-functional Wet Bags are great for when you're heading out and you need to store wet, dirty cloth nappies, swimming gear and cloth wipes. They are also a great alternative for those simply looking to reduce single-use plastic bags with a stylish reusable alternative.

## WET BAGS

Gumnut Sports

Insects

Mother Floral

Mushrooming

Native Berries

Pink Boronia

Sea Horses