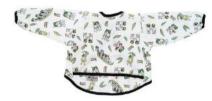

#### SMOCKS

The ART POP Smocks showcase the gorgeous Australian flora illustrated by May Gibbs. Our smocks feature long sleeves and elasticised wrists to keep mess out and protect clothing. The ART POP Smock is the perfect accessory for eating, baby led weaning, art and messy play! The handy built in catcher pocket also helps collect some of the mess. Available in three sizes: 6 - 18 Months, 24 - 36 Months, 4 - 6 Years.