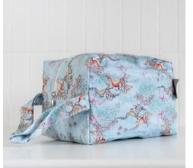

### WET BAGS

Each wet bag is made from a water-resistant PUL outer featuring the much loved illustrations of Australian icon May Gibbs. Our stylish and super-functional Wet Bags are great for when you're heading out and you need to store wet, dirty cloth nappies, swimming gear and cloth wipes. They are also a great alternative for those simply looking to reduce single-use plastic bags with a stylish reusable alternative.

Animals

Bush Tales

Gumnut Collage

Blossom Parrot

Flannel Flowers

Gumnut Gossip

Boronias

**Flower Fairies** 