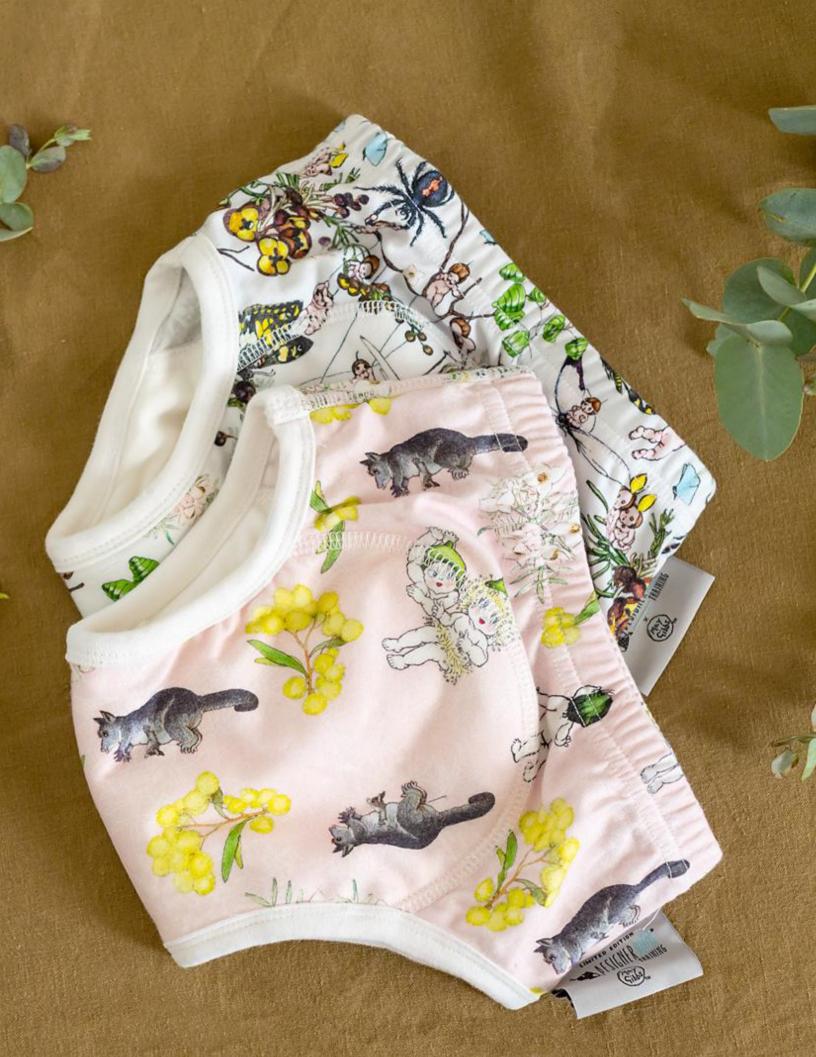

# TRAINING UNDERPANTS

Reusable Training Pants are the ultimate underwear choice for toilet-training toddlers when the time comes to transition out of nappies and begin potty training. Available in three sizes, they are a convenient and easy-to-use pull-up style that offers toileting independence and comfort to increase familiarity with wearing underpants.

# TRAINING UNDERPANTS

Snugglepot Friends Wattle Babies