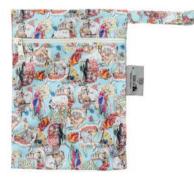

### WET BAGS

Each wet bag is made from a water-resistant PUL outer featuring the much loved illustrations of Australian icon May Gibbs. Our stylish and super-functional Wet Bags are great for when you're heading out and you need to store wet, dirty cloth nappies, swimming gear and cloth wipes. They are also a great alternative for those simply looking to reduce single-use plastic bags with a stylish reusable alternative.

## WET BAGS

Gumnut Sports

Insects

Mother Floral

Mushrooming

Native Berries

Pink Boronia

Sea Horses