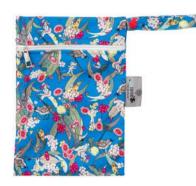

### WET BAGS

Each wet bag is made from a water-resistant PUL outer featuring the much loved illustrations of Australian icon May Gibbs. Our stylish and super-functional Wet Bags are great for when you're heading out and you need to store wet, dirty cloth nappies, swimming gear and cloth wipes. They are also a great alternative for those simply looking to reduce single-use plastic bags with a stylish reusable alternative.

## WET BAGS

Gumnut Sports

Insects

Mother Floral

Mushrooming

Native Berries

Pink Boronia

Sea Horses