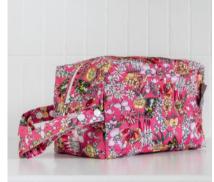

## TOTE BAGS

Tote Bags are a roomy and light-weight bag, perfect for carrying whatever you need when on the go. Whether you are looking for a water resistant bag for your swimming gear, or an eco friendly reusable shopping bag, this Tote Bag has everything you need without overcomplicating things.

### WET BAGS

Each wet bag is made from a water-resistant PUL outer featuring the much loved illustrations of Australian icon May Gibbs. Our stylish and super-functional Wet Bags are great for when you're heading out and you need to store wet, dirty cloth nappies, swimming gear and cloth wipes. They are also a great alternative for those simply looking to reduce single-use plastic bags with a stylish reusable alternative.