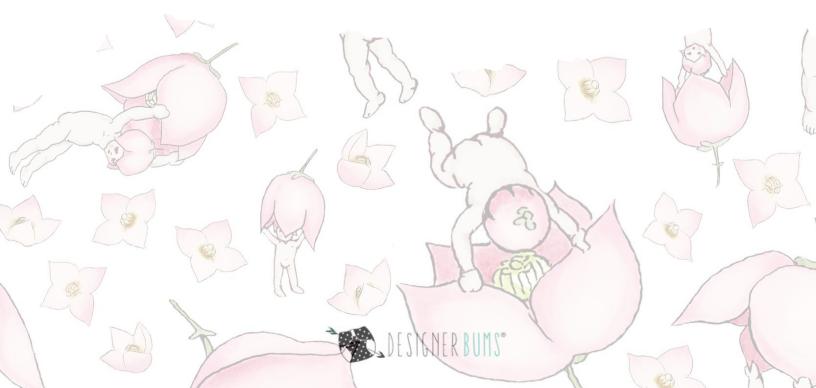

We are proud to announce the launch of the Designer Bums x May Gibbs Range.

The Designer Bums x May Gibbs Range brings together iconic illustrations by May Gibbs across all of your favourite Designer Bums products. Best known for her Snugglepot and Cuddlepie illustrations, May Gibbs is one of Australia's most treasured illustrators, artists, and children's authors. Synonymous with the Australian Bush, her designs depict the inquisitive little Gumnut Babies amongst the gorgeous native flora.

Each premium Reusable Cloth Nappy beautifully showcases the treasured illustrations of May Gibbs. We have been nurturing little ones and the environment for over a decade and our range of Modern Cloth Nappies are built to adjust and last with your growing baby.

Animals

Boronias

Flannel Flowers

**Flower Fairies** 

Mother Florals

Snugglepot And Cuddlepie

Snugglepot Friends

Wattle Babies