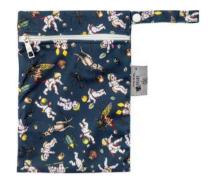

### WET BAGS

Each wet bag is made from a water-resistant PUL outer featuring the much loved illustrations of Australian icon May Gibbs. Our stylish and super-functional Wet Bags are great for when you're heading out and you need to store wet, dirty cloth nappies, swimming gear and cloth wipes. They are also a great alternative for those simply looking to reduce single-use plastic bags with a stylish reusable alternative.

Animals

Bush Tales

Gumnut Collage

Blossom Parrot

Flannel Flowers

Gumnut Gossip

Boronias

**Flower Fairies** 