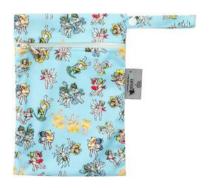

### WET BAGS

Each wet bag is made from a water-resistant PUL outer featuring the much loved illustrations of Australian icon May Gibbs. Our stylish and super-functional Wet Bags are great for when you're heading out and you need to store wet, dirty cloth nappies, swimming gear and cloth wipes. They are also a great alternative for those simply looking to reduce single-use plastic bags with a stylish reusable alternative.

Animals

Bush Tales

Gumnut Collage

Blossom Parrot

Flannel Flowers

Gumnut Gossip

Boronias

**Flower Fairies** 