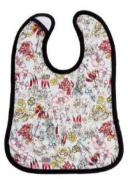

#### BIBS

Baby Bibs are the perfect companion for meals, teething and feeding time. Match prints with your favourite cloth nappies and accessories. Designed with a top layer of water-resistant PUL to keep your baby's clothes and skin dry and protected, and backed with a layer of ultra-soft premium bamboo-cotton French Terry.