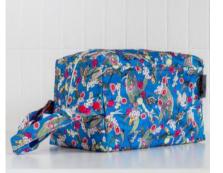

## TOTE BAGS

Tote Bags are a roomy and light-weight bag, perfect for carrying whatever you need when on the go. Whether you are looking for a water resistant bag for your swimming gear, or an eco friendly reusable shopping bag, this Tote Bag has everything you need without overcomplicating things.

### WET BAGS

Each wet bag is made from a water-resistant PUL outer featuring the much loved illustrations of Australian icon May Gibbs. Our stylish and super-functional Wet Bags are great for when you're heading out and you need to store wet, dirty cloth nappies, swimming gear and cloth wipes. They are also a great alternative for those simply looking to reduce single-use plastic bags with a stylish reusable alternative.