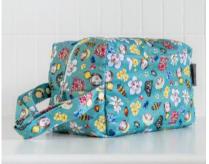

## TOTE BAGS

Tote Bags are a roomy and light-weight bag, perfect for carrying whatever you need when on the go. Whether you are looking for a water resistant bag for your swimming gear, or an eco friendly reusable shopping bag, this Tote Bag has everything you need without overcomplicating things.

### WET BAGS

Each wet bag is made from a water-resistant PUL outer featuring the much loved illustrations of Australian icon May Gibbs. Our stylish and super-functional Wet Bags are great for when you're heading out and you need to store wet, dirty cloth nappies, swimming gear and cloth wipes. They are also a great alternative for those simply looking to reduce single-use plastic bags with a stylish reusable alternative.