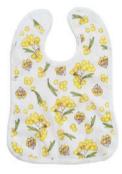

#### BIBS

Baby Bibs are the perfect companion for meals, teething and feeding time. Match prints with your favourite cloth nappies and accessories. Designed with a top layer of water-resistant PUL to keep your baby's clothes and skin dry and protected, and backed with a layer of ultra-soft premium bamboo-cotton French Terry.