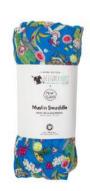

## SWADDLES

Not just for swaddling, this versatile product can be used for snuggling, a breastfeeding cover, lightweight blanket, burp cloth, stroller cover, change mat, hanging wall tapestry, pram liner, scarf, sarong, beach towel and much more!

Animals

Boronias

Flower Babies

**Big Floral Mother** 

Bush Tales

Flower Fairies

Blossom Parrot

Flannel Flowers