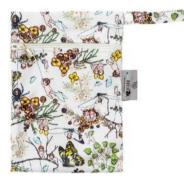

### WET BAGS

Each wet bag is made from a water-resistant PUL outer featuring the much loved illustrations of Australian icon May Gibbs. Our stylish and super-functional Wet Bags are great for when you're heading out and you need to store wet, dirty cloth nappies, swimming gear and cloth wipes. They are also a great alternative for those simply looking to reduce single-use plastic bags with a stylish reusable alternative.

Animals

Bush Tales

Gumnut Collage

Blossom Parrot

Flannel Flowers

Gumnut Gossip

Boronias

**Flower Fairies** 

Gumnut Hugs