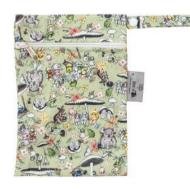

### WET BAGS

Each wet bag is made from a water-resistant PUL outer featuring the much loved illustrations of Australian icon May Gibbs. Our stylish and super-functional Wet Bags are great for when you're heading out and you need to store wet, dirty cloth nappies, swimming gear and cloth wipes. They are also a great alternative for those simply looking to reduce single-use plastic bags with a stylish reusable alternative.

Animals

Bush Tales

Gumnut Collage

Blossom Parrot

Flannel Flowers

Gumnut Gossip

Boronias

**Flower Fairies** 