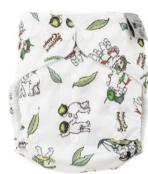

# **REUSABLE NAPPIES - LITTLE**

Designed with newborn and preemie babies in mind, the Designer Bums 'Littles' range suits babies from 1.5 up to 5kg. Using premium materials designed to be soft and gentle against your little ones delicate skin these Reusable Cloth Nappies are a safe and sustainable option for your family to use from birth.

Our multi award-winning reusable cloth nappies are an All-In-Two style with three rise settings and are designed to fit most from newborn to toilet training. Each nappy comes with a smaller snap-in insert and a long anchor shaped insert, which is all you need to start your cloth nappy journey.