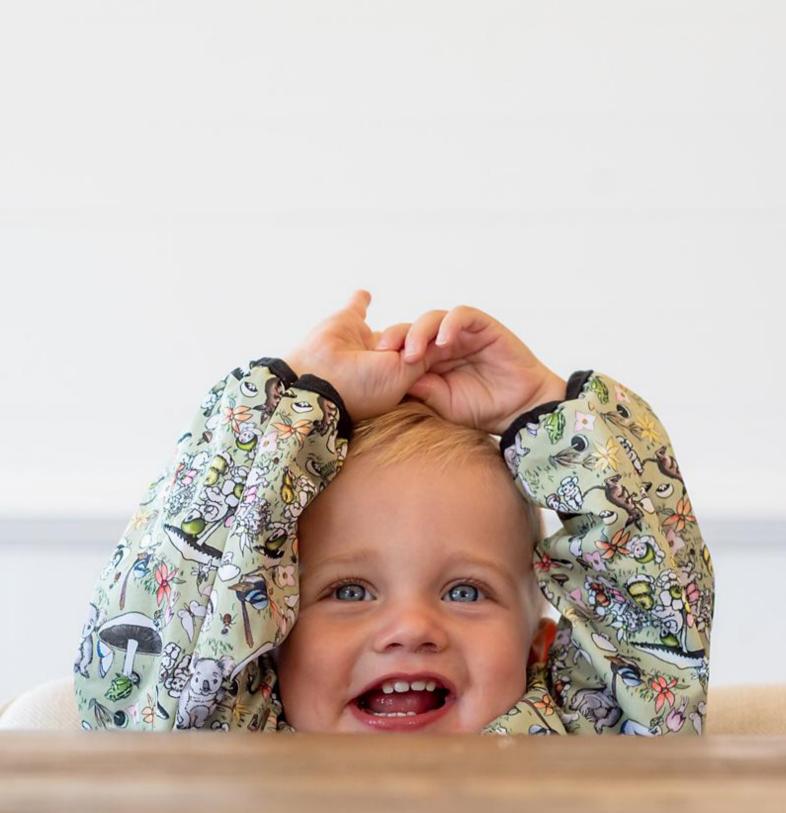

#### SMOCKS

The ART POP Smocks showcase the gorgeous Australian flora illustrated by May Gibbs. Our smocks feature long sleeves and elasticised wrists to keep mess out and protect clothing. The ART POP Smock is the perfect accessory for eating, baby led weaning, art and messy play! The handy built in catcher pocket also helps collect some of the mess. Available in three sizes: 6 - 18 Months, 24 - 36 Months, 4 - 6 Years.