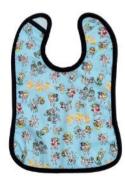

#### BIBS

Baby Bibs are the perfect companion for meals, teething and feeding time. Match prints with your favourite cloth nappies and accessories. Designed with a top layer of water-resistant PUL to keep your baby's clothes and skin dry and protected, and backed with a layer of ultra-soft premium bamboo-cotton French Terry.

## BIBS

Gumnut Gossip

Gumnut Hugs

Gumnut Sports

Insects

Mushrooming

Mother Floral

Native Berries