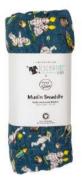

## SWADDLES

Not just for swaddling, this versatile product can be used for snuggling, a breastfeeding cover, lightweight blanket, burp cloth, stroller cover, change mat, hanging wall tapestry, pram liner, scarf, sarong, beach towel and much more!

Animals

Boronias

Flower Babies

**Big Floral Mother** 

Bush Tales

Flower Fairies

Blossom Parrot

Flannel Flowers

#### **SWADDLES**

Gumnut Dance

Gumnut Gossip

Gumnut Hugs

Gumnut Sports

Mother Floral

Mushroom Babies

Mushrooming

## SWADDLES

Pink Boronias

Seahorses

Snugglepot And Cuddlepie

Snugglepot Friends

Wattle Babies