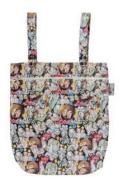

## TOTE BAGS

Tote Bags are a roomy and light-weight bag, perfect for carrying whatever you need when on the go. Whether you are looking for a water resistant bag for your swimming gear, or an eco friendly reusable shopping bag, this Tote Bag has everything you need without overcomplicating things.