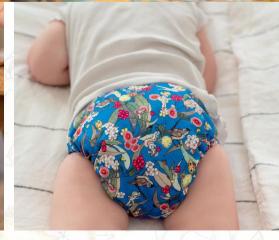

## **REUSABLE NAPPIES - LARGE**

Designer Bums Large Nappies feature the design and fit that Designer Bums is known for whilst providing coverage for children sized 15 - 23 kg (appx. The fit will depend on individual body shape). Choose from the gorgeous range of May Gibbs prints showcasing the beautiful native Australian flora.