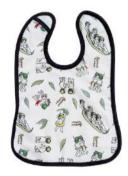

#### BIBS

Baby Bibs are the perfect companion for meals, teething and feeding time. Match prints with your favourite cloth nappies and accessories. Designed with a top layer of water-resistant PUL to keep your baby's clothes and skin dry and protected, and backed with a layer of ultra-soft premium bamboo-cotton French Terry.