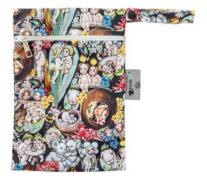

### WET BAGS

Each wet bag is made from a water-resistant PUL outer featuring the much loved illustrations of Australian icon May Gibbs. Our stylish and super-functional Wet Bags are great for when you're heading out and you need to store wet, dirty cloth nappies, swimming gear and cloth wipes. They are also a great alternative for those simply looking to reduce single-use plastic bags with a stylish reusable alternative.

Animals

Bush Tales

Gumnut Collage

Blossom Parrot

Flannel Flowers

Gumnut Gossip

Boronias

**Flower Fairies** 