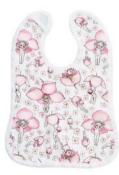

#### BIBS

Baby Bibs are the perfect companion for meals, teething and feeding time. Match prints with your favourite cloth nappies and accessories. Designed with a top layer of water-resistant PUL to keep your baby's clothes and skin dry and protected, and backed with a layer of ultra-soft premium bamboo-cotton French Terry.

Animals

Boronias

Flower Fairies

Big Floral Mother

Bush Tales

Gumnut Collage

Blossom Parrot

Flannel Flowers

Gumnut Dance

## BIBS

Gumnut Gossip

Gumnut Hugs

Gumnut Sports

Insects

Mushrooming

Mother Floral

Native Berries

Mushroom Babies

Pink Boronia

### BIBS

Seahorses

Snugglepot Friends

Snugglepot And Cuddlepie

Wattle Babies