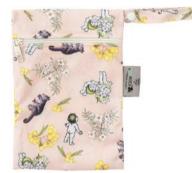

### WET BAGS

Each wet bag is made from a water-resistant PUL outer featuring the much loved illustrations of Australian icon May Gibbs. Our stylish and super-functional Wet Bags are great for when you're heading out and you need to store wet, dirty cloth nappies, swimming gear and cloth wipes. They are also a great alternative for those simply looking to reduce single-use plastic bags with a stylish reusable alternative.

Animals

Bush Tales

Gumnut Collage

Blossom Parrot

Flannel Flowers

Gumnut Gossip

Boronias

**Flower Fairies** 