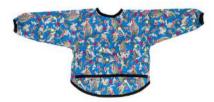

#### SMOCKS

The ART POP Smocks showcase the gorgeous Australian flora illustrated by May Gibbs. Our smocks feature long sleeves and elasticised wrists to keep mess out and protect clothing. The ART POP Smock is the perfect accessory for eating, baby led weaning, art and messy play! The handy built in catcher pocket also helps collect some of the mess. Available in three sizes: 6 - 18 Months, 24 - 36 Months, 4 - 6 Years.