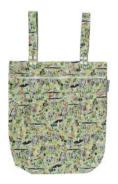

### WET BAGS

Each wet bag is made from a water-resistant PUL outer featuring the much loved illustrations of Australian icon May Gibbs. Our stylish and super-functional Wet Bags are great for when you're heading out and you need to store wet, dirty cloth nappies, swimming gear and cloth wipes. They are also a great alternative for those simply looking to reduce single-use plastic bags with a stylish reusable alternative.

Animals

Bush Tales

Gumnut Collage

Blossom Parrot

Flannel Flowers

Gumnut Gossip

Boronias

**Flower Fairies** 