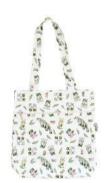

## TOTE BAGS

Tote Bags are a roomy and light-weight bag, perfect for carrying whatever you need when on the go. Whether you are looking for a water resistant bag for your swimming gear, or an eco friendly reusable shopping bag, this Tote Bag has everything you need without overcomplicating things.