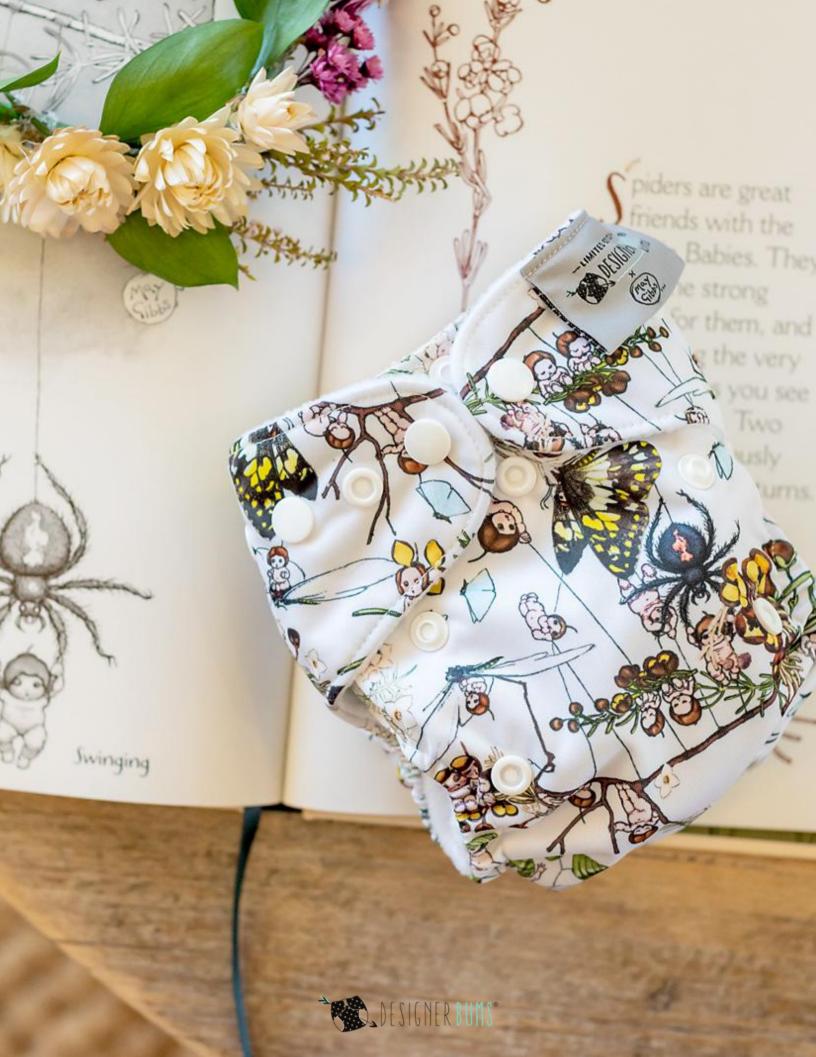

We are proud to announce the launch of the Designer Bums x May Gibbs Range.

The Designer Bums x May Gibbs Range brings together iconic illustrations by May Gibbs across all of your favourite Designer Bums products. Best known for her Snugglepot and Cuddlepie illustrations, May Gibbs is one of Australia's most treasured illustrators, artists, and children's authors. Synonymous with the Australian Bush, her designs depict the inquisitive little Gumnut Babies amongst the gorgeous native flora.

Each premium Reusable Cloth Nappy beautifully showcases the treasured illustrations of May Gibbs. We have been nurturing little ones and the environment for over a decade and our range of Modern Cloth Nappies are built to adjust and last with your growing baby.

Animals

Boronias

Flannel Flowers

**Flower Fairies** 

Mother Florals

Snugglepot And Cuddlepie

Snugglepot Friends

Wattle Babies