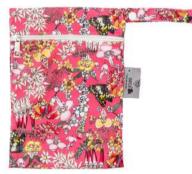

### WET BAGS

Each wet bag is made from a water-resistant PUL outer featuring the much loved illustrations of Australian icon May Gibbs. Our stylish and super-functional Wet Bags are great for when you're heading out and you need to store wet, dirty cloth nappies, swimming gear and cloth wipes. They are also a great alternative for those simply looking to reduce single-use plastic bags with a stylish reusable alternative.

Animals

Bush Tales

Gumnut Collage

Blossom Parrot

Flannel Flowers

Gumnut Gossip

Boronias

**Flower Fairies** 