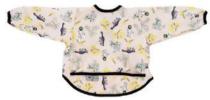

#### SMOCKS

The ART POP Smocks showcase the gorgeous Australian flora illustrated by May Gibbs. Our smocks feature long sleeves and elasticised wrists to keep mess out and protect clothing. The ART POP Smock is the perfect accessory for eating, baby led weaning, art and messy play! The handy built in catcher pocket also helps collect some of the mess. Available in three sizes: 6 - 18 Months, 24 - 36 Months, 4 - 6 Years.