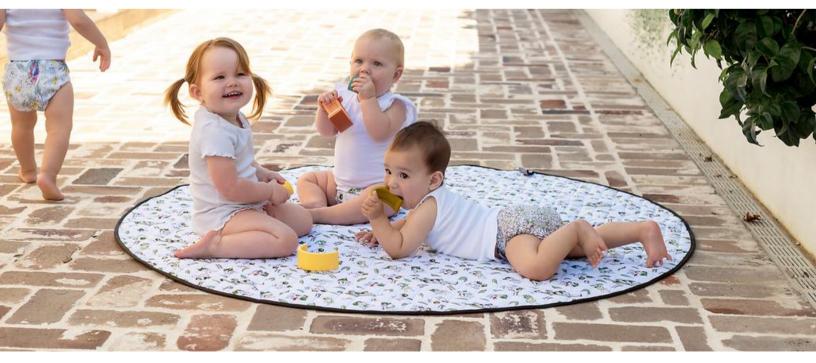

## PLAY MATS

Our Play Mats are nice and large but roll down small for families on the go! Perfect for park, beach, and outdoor play while protecting from the ground and a quick flick removes grass and sand. Our May Gibbs Collection Play Mats come in the popular large size of 150cm and feature the intricate depictions of Native Australian flora that May Gibbs is known for.

#### PICNIC MATS

Our Premium Picnic Rugs are guaranteed to bring a pop of colour to your outdoor excursion with the intricate designs of our May Gibbs Collection. Designed to be eye-catching, transportable, comfortable, and versatile, these Premium Picnic Rugs are a must have item for those looking to get outdoors.