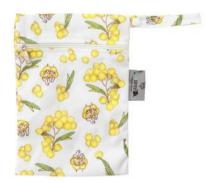

### WET BAGS

Each wet bag is made from a water-resistant PUL outer featuring the much loved illustrations of Australian icon May Gibbs. Our stylish and super-functional Wet Bags are great for when you're heading out and you need to store wet, dirty cloth nappies, swimming gear and cloth wipes. They are also a great alternative for those simply looking to reduce single-use plastic bags with a stylish reusable alternative.

Animals

Bush Tales

Gumnut Collage

Blossom Parrot

Flannel Flowers

Gumnut Gossip

Boronias

**Flower Fairies** 