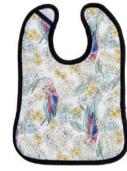

#### BIBS

Baby Bibs are the perfect companion for meals, teething and feeding time. Match prints with your favourite cloth nappies and accessories. Designed with a top layer of water-resistant PUL to keep your baby's clothes and skin dry and protected, and backed with a layer of ultra-soft premium bamboo-cotton French Terry.

### BIBS

Seahorses

Snugglepot Friends

Snugglepot And Cuddlepie

Wattle Babies