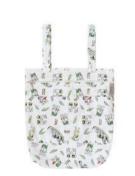

## TOTE BAGS

Tote Bags are a roomy and light-weight bag, perfect for carrying whatever you need when on the go. Whether you are looking for a water resistant bag for your swimming gear, or an eco friendly reusable shopping bag, this Tote Bag has everything you need without overcomplicating things.

Animals

Snugglepot And Cuddlepie

Flannel Flowers

Snugglepot Friends

Gumnut Collage

Wattle Babies