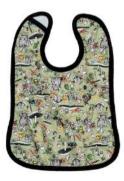

#### BIBS

Baby Bibs are the perfect companion for meals, teething and feeding time. Match prints with your favourite cloth nappies and accessories. Designed with a top layer of water-resistant PUL to keep your baby's clothes and skin dry and protected, and backed with a layer of ultra-soft premium bamboo-cotton French Terry.