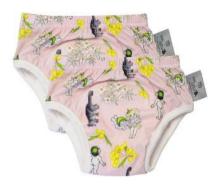

# TRAINING UNDERPANTS

Reusable Training Pants are the ultimate underwear choice for toilet-training toddlers when the time comes to transition out of nappies and begin potty training. Available in three sizes, they are a convenient and easy-to-use pull-up style that offers toileting independence and comfort to increase familiarity with wearing underpants.

# TRAINING UNDERPANTS

Snugglepot Friends Wattle Babies