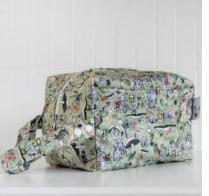

## TOTE BAGS

Tote Bags are a roomy and light-weight bag, perfect for carrying whatever you need when on the go. Whether you are looking for a water resistant bag for your swimming gear, or an eco friendly reusable shopping bag, this Tote Bag has everything you need without overcomplicating things.

### WET BAGS

Each wet bag is made from a water-resistant PUL outer featuring the much loved illustrations of Australian icon May Gibbs. Our stylish and super-functional Wet Bags are great for when you're heading out and you need to store wet, dirty cloth nappies, swimming gear and cloth wipes. They are also a great alternative for those simply looking to reduce single-use plastic bags with a stylish reusable alternative.