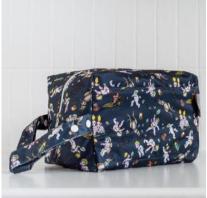

## TOTE BAGS

Tote Bags are a roomy and light-weight bag, perfect for carrying whatever you need when on the go. Whether you are looking for a water resistant bag for your swimming gear, or an eco friendly reusable shopping bag, this Tote Bag has everything you need without overcomplicating things.