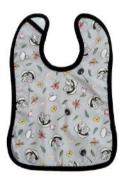

#### BIBS

Baby Bibs are the perfect companion for meals, teething and feeding time. Match prints with your favourite cloth nappies and accessories. Designed with a top layer of water-resistant PUL to keep your baby's clothes and skin dry and protected, and backed with a layer of ultra-soft premium bamboo-cotton French Terry.

Animals

Boronias

Flower Fairies

Big Floral Mother

Bush Tales

Gumnut Collage

Blossom Parrot

Flannel Flowers

Gumnut Dance

## BIBS

Gumnut Gossip

Gumnut Hugs

Gumnut Sports

Insects

Mushrooming

Mother Floral

Native Berries

Mushroom Babies

Pink Boronia

### BIBS

Seahorses

Snugglepot Friends

Snugglepot And Cuddlepie

Wattle Babies