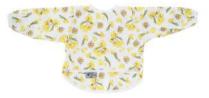

#### SMOCKS

The ART POP Smocks showcase the gorgeous Australian flora illustrated by May Gibbs. Our smocks feature long sleeves and elasticised wrists to keep mess out and protect clothing. The ART POP Smock is the perfect accessory for eating, baby led weaning, art and messy play! The handy built in catcher pocket also helps collect some of the mess. Available in three sizes: 6 - 18 Months, 24 - 36 Months, 4 - 6 Years.