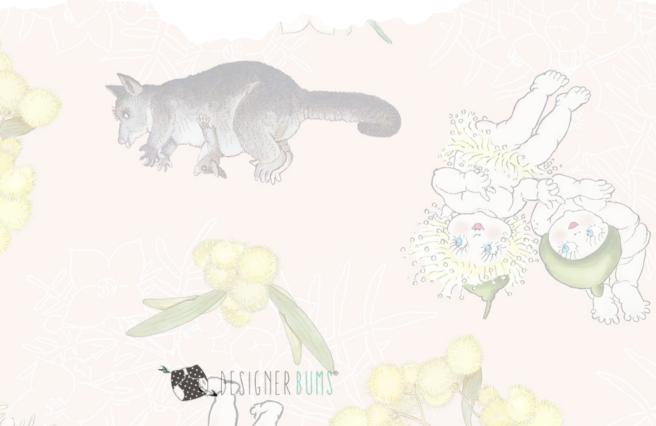

We are proud to announce the launch of the Designer Bums x May Gibbs Range.

The Designer Bums x May Gibbs Range brings together iconic illustrations by May Gibbs across all of your favourite Designer Bums products. Best known for her Snugglepot and Cuddlepie illustrations, May Gibbs is one of Australia's most treasured illustrators, artists, and children's authors. Synonymous with the Australian Bush, her designs depict the inquisitive little Gumnut Babies amongst the gorgeous native flora.

Through her foresight and generosity, proceeds from the sale of May Gibbs products have supported thousands of Australian children living with disability and their families.

 $\ensuremath{\mathbb{C}}$  the Northcott Society and Cerebral Palsy Alliance 2023