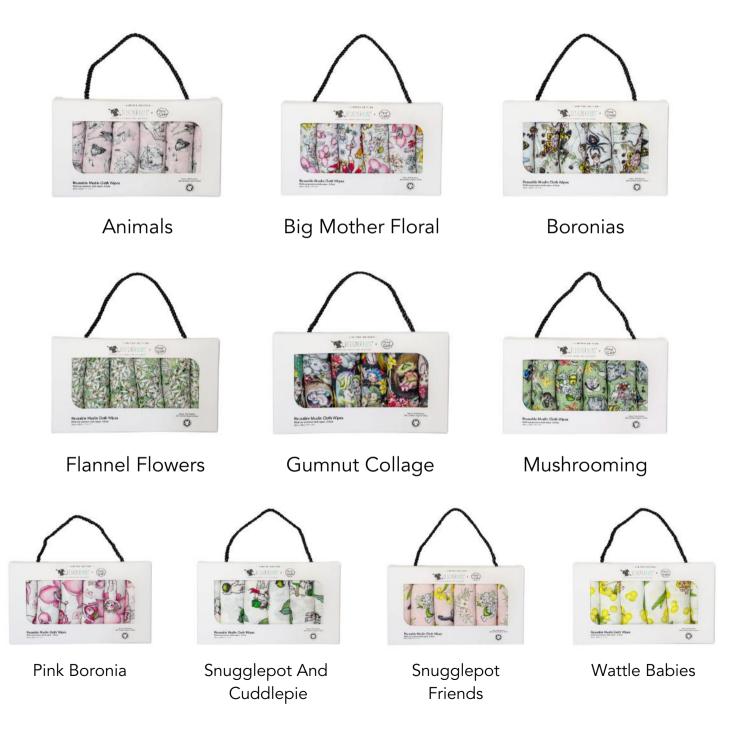

Animals

Boronias

Flower Fairies

Big Floral Mother

Bush Tales

Gumnut Collage

Blossom Parrot

Flannel Flowers

Gumnut Dance

Gumnut Gossip

Gumnut Hugs

Gumnut Sports

Insects

Mushrooming

Mother Floral

Native Berries

Mushroom Babies

Pink Boronia

Seahorses

Snugglepot Friends

Snugglepot And Cuddlepie

Wattle Babies