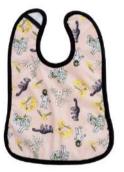

#### BIBS

Baby Bibs are the perfect companion for meals, teething and feeding time. Match prints with your favourite cloth nappies and accessories. Designed with a top layer of water-resistant PUL to keep your baby's clothes and skin dry and protected, and backed with a layer of ultra-soft premium bamboo-cotton French Terry.