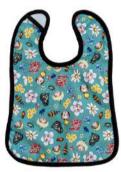

#### BIBS

Baby Bibs are the perfect companion for meals, teething and feeding time. Match prints with your favourite cloth nappies and accessories. Designed with a top layer of water-resistant PUL to keep your baby's clothes and skin dry and protected, and backed with a layer of ultra-soft premium bamboo-cotton French Terry.