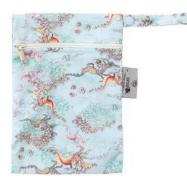

### WET BAGS

Each wet bag is made from a water-resistant PUL outer featuring the much loved illustrations of Australian icon May Gibbs. Our stylish and super-functional Wet Bags are great for when you're heading out and you need to store wet, dirty cloth nappies, swimming gear and cloth wipes. They are also a great alternative for those simply looking to reduce single-use plastic bags with a stylish reusable alternative.

Animals

Bush Tales

Gumnut Collage

Blossom Parrot

Flannel Flowers

Gumnut Gossip

Boronias

**Flower Fairies** 