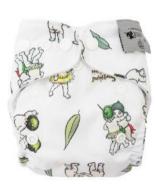

# **REUSABLE NAPPIES - LITTLE**

Designed with newborn and preemie babies in mind, the Designer Bums 'Littles' range suits babies from 1.5 up to 5kg. Using premium materials designed to be soft and gentle against your little ones delicate skin these Reusable Cloth Nappies are a safe and sustainable option for your family to use from birth.

Animals

Boronias

Flannel Flowers

**Flower Fairies** 

Mother Florals

Snugglepot And Cuddlepie

Snugglepot Friends

Wattle Babies