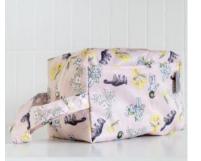

## MINI WET BAGS

Mini Wet Bags are perfect for carrying one Designer Bums cloth nappy plus Inserts or a bundle of nursing pads, menstrual pads, cups and tampons or can even be used for cosmetics, snacks, medication, pump parts or dummy storage.

Animals

Boronias

**Flower Fairies** 

Big Floral Mother

Bush Tales

Gumnut Collage

Blossom Parrot

Flannel Flowers