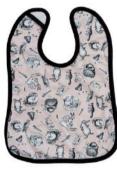

#### BIBS

Baby Bibs are the perfect companion for meals, teething and feeding time. Match prints with your favourite cloth nappies and accessories. Designed with a top layer of water-resistant PUL to keep your baby's clothes and skin dry and protected, and backed with a layer of ultra-soft premium bamboo-cotton French Terry.