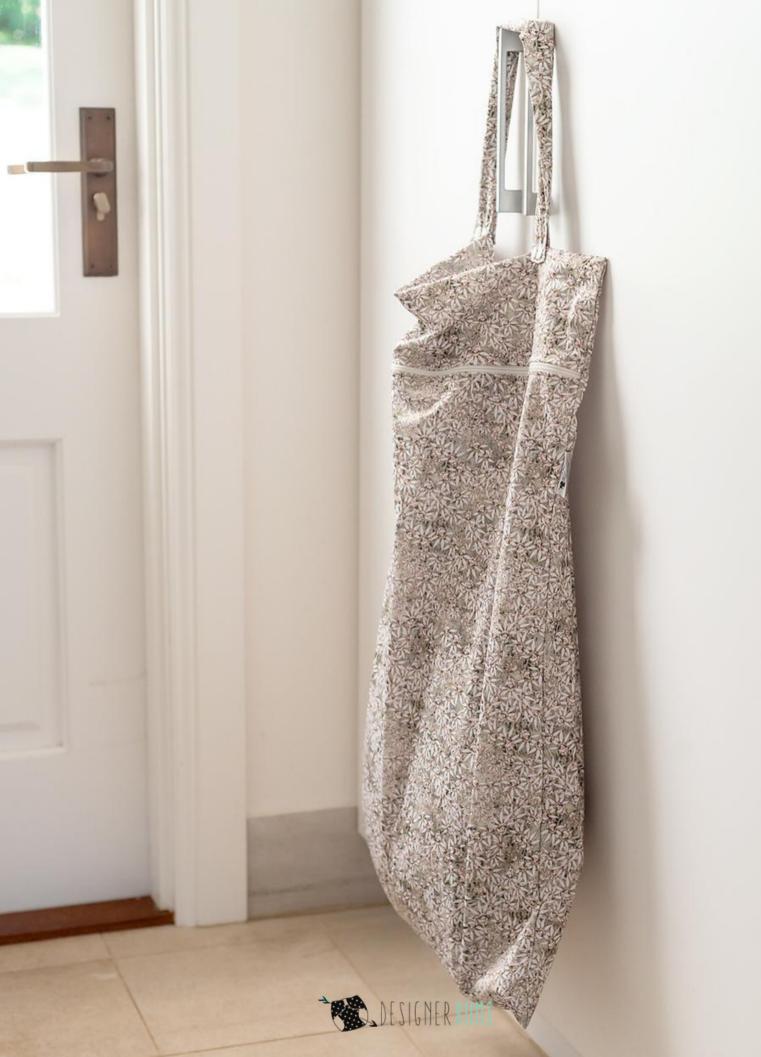

#### XL WET BAGS

XL Hanging Wet Bags are wonderful to use in the nursery, bedroom, bathroom or laundry to store dirty nappies, linens, clothing and more! Adjustable straps can be made into one handle or two loops to hang just about anywhere including the change table or back of the door.