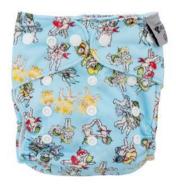

Animals

Boronias

Flannel Flowers

**Flower Fairies** 

Mother Florals

Snugglepot And Cuddlepie

Snugglepot Friends

Wattle Babies

Animals

Boronias

Flower Fairies

Big Floral Mother

Bush Tales

Gumnut Collage

Blossom Parrot

Flannel Flowers