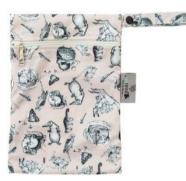

### WET BAGS

Each wet bag is made from a water-resistant PUL outer featuring the much loved illustrations of Australian icon May Gibbs. Our stylish and super-functional Wet Bags are great for when you're heading out and you need to store wet, dirty cloth nappies, swimming gear and cloth wipes. They are also a great alternative for those simply looking to reduce single-use plastic bags with a stylish reusable alternative.

Animals

Bush Tales

Gumnut Collage

Blossom Parrot

Flannel Flowers

Gumnut Gossip

Boronias

**Flower Fairies** 

Gumnut Hugs