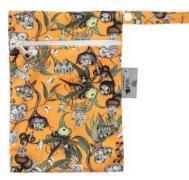

### WET BAGS

Each wet bag is made from a water-resistant PUL outer featuring the much loved illustrations of Australian icon May Gibbs. Our stylish and super-functional Wet Bags are great for when you're heading out and you need to store wet, dirty cloth nappies, swimming gear and cloth wipes. They are also a great alternative for those simply looking to reduce single-use plastic bags with a stylish reusable alternative.

Animals

Bush Tales

Gumnut Collage

Blossom Parrot

Flannel Flowers

Gumnut Gossip

Boronias

**Flower Fairies** 