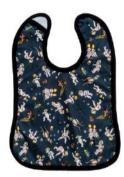

#### BIBS

Baby Bibs are the perfect companion for meals, teething and feeding time. Match prints with your favourite cloth nappies and accessories. Designed with a top layer of water-resistant PUL to keep your baby's clothes and skin dry and protected, and backed with a layer of ultra-soft premium bamboo-cotton French Terry.