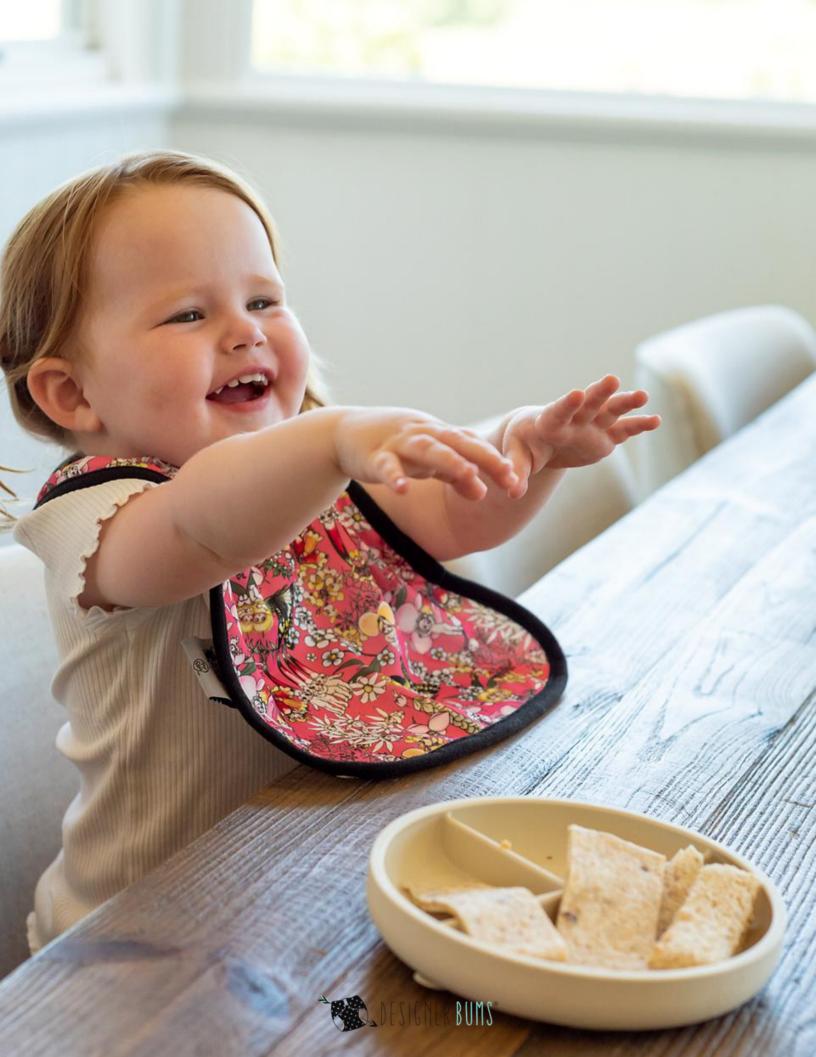

#### BIBS

Baby Bibs are the perfect companion for meals, teething and feeding time. Match prints with your favourite cloth nappies and accessories. Designed with a top layer of water-resistant PUL to keep your baby's clothes and skin dry and protected, and backed with a layer of ultra-soft premium bamboo-cotton French Terry.