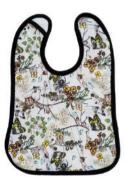

#### BIBS

Baby Bibs are the perfect companion for meals, teething and feeding time. Match prints with your favourite cloth nappies and accessories. Designed with a top layer of water-resistant PUL to keep your baby's clothes and skin dry and protected, and backed with a layer of ultra-soft premium bamboo-cotton French Terry.