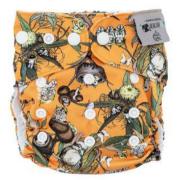

Animals

Boronias

Flower Fairies

Big Floral Mother

Bush Tales

Gumnut Collage

Blossom Parrot

Flannel Flowers

Animals

Bush Tales

Gumnut Collage

Blossom Parrot

Flannel Flowers

Gumnut Gossip

Boronias

**Flower Fairies** 