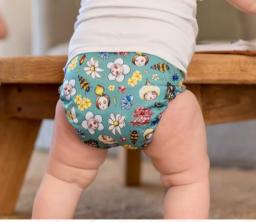

Our multi award-winning reusable cloth nappies are an All-In-Two style with three rise settings and are designed to fit most from newborn to toilet training. Each nappy comes with a smaller snap-in insert and a long anchor shaped insert, which is all you need to start your cloth nappy journey.