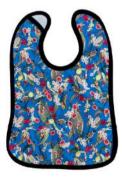

#### BIBS

Baby Bibs are the perfect companion for meals, teething and feeding time. Match prints with your favourite cloth nappies and accessories. Designed with a top layer of water-resistant PUL to keep your baby's clothes and skin dry and protected, and backed with a layer of ultra-soft premium bamboo-cotton French Terry.