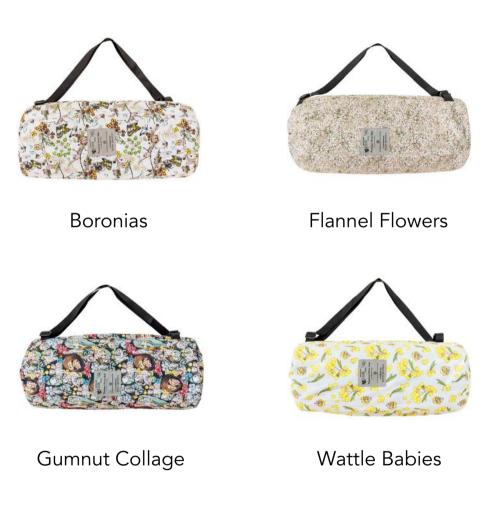

## TOTE BAGS

Tote Bags are a roomy and light-weight bag, perfect for carrying whatever you need when on the go. Whether you are looking for a water resistant bag for your swimming gear, or an eco friendly reusable shopping bag, this Tote Bag has everything you need without overcomplicating things.

Animals

Snugglepot And Cuddlepie

Flannel Flowers

Snugglepot Friends

Gumnut Collage

Wattle Babies