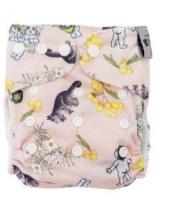

We are proud to announce the launch of the Designer Bums x May Gibbs Range.

The Designer Bums x May Gibbs Range brings together iconic illustrations by May Gibbs across all of your favourite Designer Bums products. Best known for her Snugglepot and Cuddlepie illustrations, May Gibbs is one of Australia's most treasured illustrators, artists, and children's authors. Synonymous with the Australian Bush, her designs depict the inquisitive little Gumnut Babies amongst the gorgeous native flora.

Each premium Reusable Cloth Nappy beautifully showcases the treasured illustrations of May Gibbs. We have been nurturing little ones and the environment for over a decade and our range of Modern Cloth Nappies are built to adjust and last with your growing baby.

Animals

Boronias

Flannel Flowers

**Flower Fairies** 

Mother Florals

Snugglepot And Cuddlepie

Snugglepot Friends

Wattle Babies