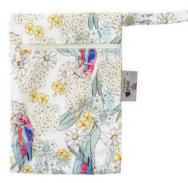

### WET BAGS

Each wet bag is made from a water-resistant PUL outer featuring the much loved illustrations of Australian icon May Gibbs. Our stylish and super-functional Wet Bags are great for when you're heading out and you need to store wet, dirty cloth nappies, swimming gear and cloth wipes. They are also a great alternative for those simply looking to reduce single-use plastic bags with a stylish reusable alternative.

Animals

Bush Tales

Gumnut Collage

Blossom Parrot

Flannel Flowers

Gumnut Gossip

Boronias

**Flower Fairies** 