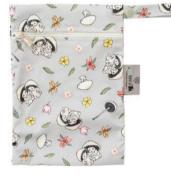

### WET BAGS

Each wet bag is made from a water-resistant PUL outer featuring the much loved illustrations of Australian icon May Gibbs. Our stylish and super-functional Wet Bags are great for when you're heading out and you need to store wet, dirty cloth nappies, swimming gear and cloth wipes. They are also a great alternative for those simply looking to reduce single-use plastic bags with a stylish reusable alternative.

Animals

Bush Tales

Gumnut Collage

Blossom Parrot

Flannel Flowers

Gumnut Gossip

Boronias

**Flower Fairies** 