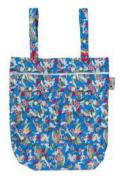

### WET BAGS

Each wet bag is made from a water-resistant PUL outer featuring the much loved illustrations of Australian icon May Gibbs. Our stylish and super-functional Wet Bags are great for when you're heading out and you need to store wet, dirty cloth nappies, swimming gear and cloth wipes. They are also a great alternative for those simply looking to reduce single-use plastic bags with a stylish reusable alternative.

Animals

Bush Tales

Gumnut Collage

Blossom Parrot

Flannel Flowers

Gumnut Gossip

Boronias

**Flower Fairies** 