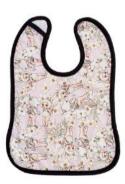

#### BIBS

Baby Bibs are the perfect companion for meals, teething and feeding time. Match prints with your favourite cloth nappies and accessories. Designed with a top layer of water-resistant PUL to keep your baby's clothes and skin dry and protected, and backed with a layer of ultra-soft premium bamboo-cotton French Terry.