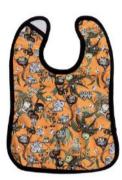

#### BIBS

Baby Bibs are the perfect companion for meals, teething and feeding time. Match prints with your favourite cloth nappies and accessories. Designed with a top layer of water-resistant PUL to keep your baby's clothes and skin dry and protected, and backed with a layer of ultra-soft premium bamboo-cotton French Terry.