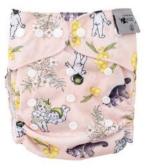

## **REUSABLE NAPPIES - LARGE**

Designer Bums Large Nappies feature the design and fit that Designer Bums is known for whilst providing coverage for children sized 15 - 23 kg (appx. The fit will depend on individual body shape). Choose from the gorgeous range of May Gibbs prints showcasing the beautiful native Australian flora.

Animals

Boronias

Flannel Flowers

**Flower Fairies** 

Mother Florals

Snugglepot And Cuddlepie

Snugglepot Friends

Wattle Babies