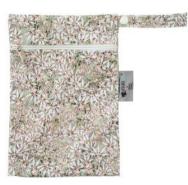

### WET BAGS

Each wet bag is made from a water-resistant PUL outer featuring the much loved illustrations of Australian icon May Gibbs. Our stylish and super-functional Wet Bags are great for when you're heading out and you need to store wet, dirty cloth nappies, swimming gear and cloth wipes. They are also a great alternative for those simply looking to reduce single-use plastic bags with a stylish reusable alternative.

## WET BAGS

Gumnut Sports

Insects

Mother Floral

Mushrooming

Native Berries

Pink Boronia

Sea Horses