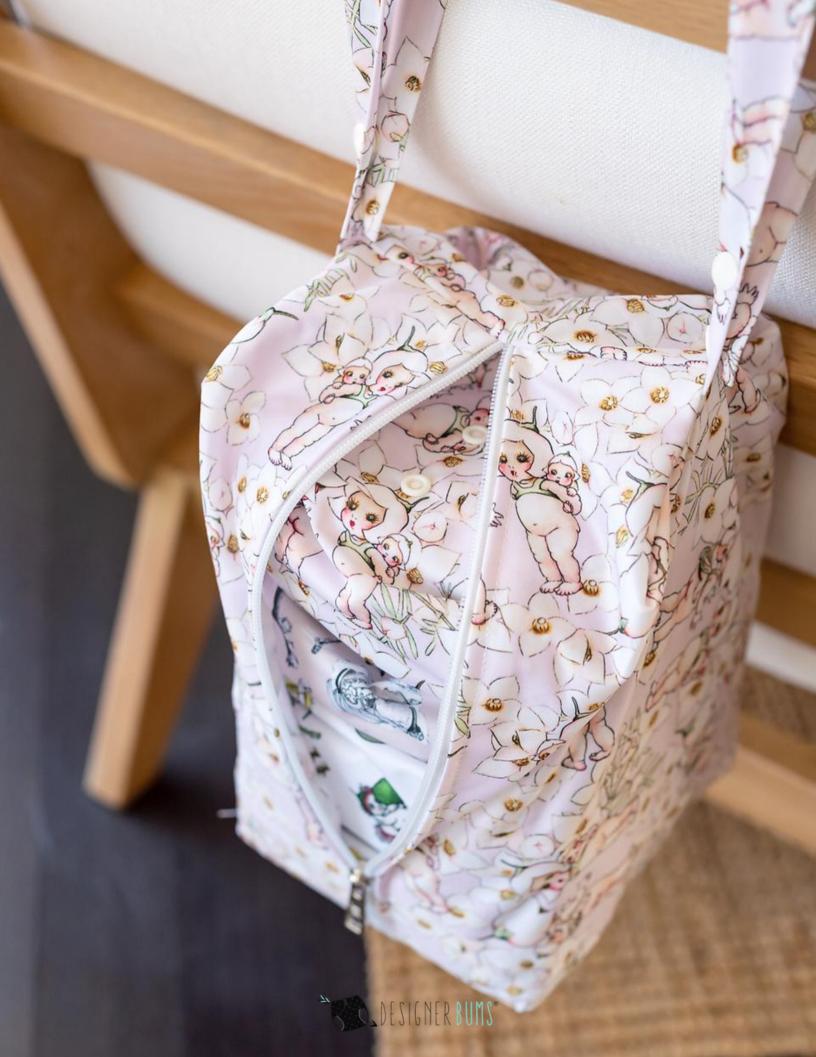

## TOTE BAGS

Tote Bags are a roomy and light-weight bag, perfect for carrying whatever you need when on the go. Whether you are looking for a water resistant bag for your swimming gear, or an eco friendly reusable shopping bag, this Tote Bag has everything you need without overcomplicating things.

### WET BAGS

Each wet bag is made from a water-resistant PUL outer featuring the much loved illustrations of Australian icon May Gibbs. Our stylish and super-functional Wet Bags are great for when you're heading out and you need to store wet, dirty cloth nappies, swimming gear and cloth wipes. They are also a great alternative for those simply looking to reduce single-use plastic bags with a stylish reusable alternative.