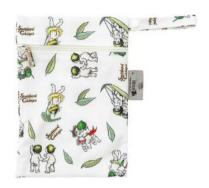

### WET BAGS

Each wet bag is made from a water-resistant PUL outer featuring the much loved illustrations of Australian icon May Gibbs. Our stylish and super-functional Wet Bags are great for when you're heading out and you need to store wet, dirty cloth nappies, swimming gear and cloth wipes. They are also a great alternative for those simply looking to reduce single-use plastic bags with a stylish reusable alternative.

Animals

Bush Tales

Gumnut Collage

Blossom Parrot

Flannel Flowers

Gumnut Gossip

Boronias

**Flower Fairies** 