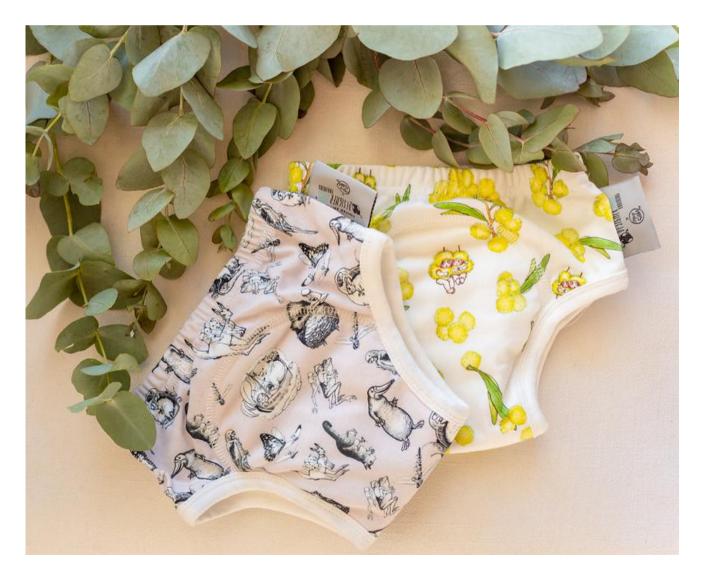

# TRAINING UNDERPANTS

Reusable Training Pants are the ultimate underwear choice for toilet-training toddlers when the time comes to transition out of nappies and begin potty training. Available in three sizes, they are a convenient and easy-to-use pull-up style that offers toileting independence and comfort to increase familiarity with wearing underpants.

# TRAINING UNDERPANTS

Snugglepot Friends Wattle Babies