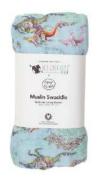

## SWADDLES

Not just for swaddling, this versatile product can be used for snuggling, a breastfeeding cover, lightweight blanket, burp cloth, stroller cover, change mat, hanging wall tapestry, pram liner, scarf, sarong, beach towel and much more!

Animals

Boronias

Flower Babies

**Big Floral Mother** 

Bush Tales

Flower Fairies

Blossom Parrot

Flannel Flowers