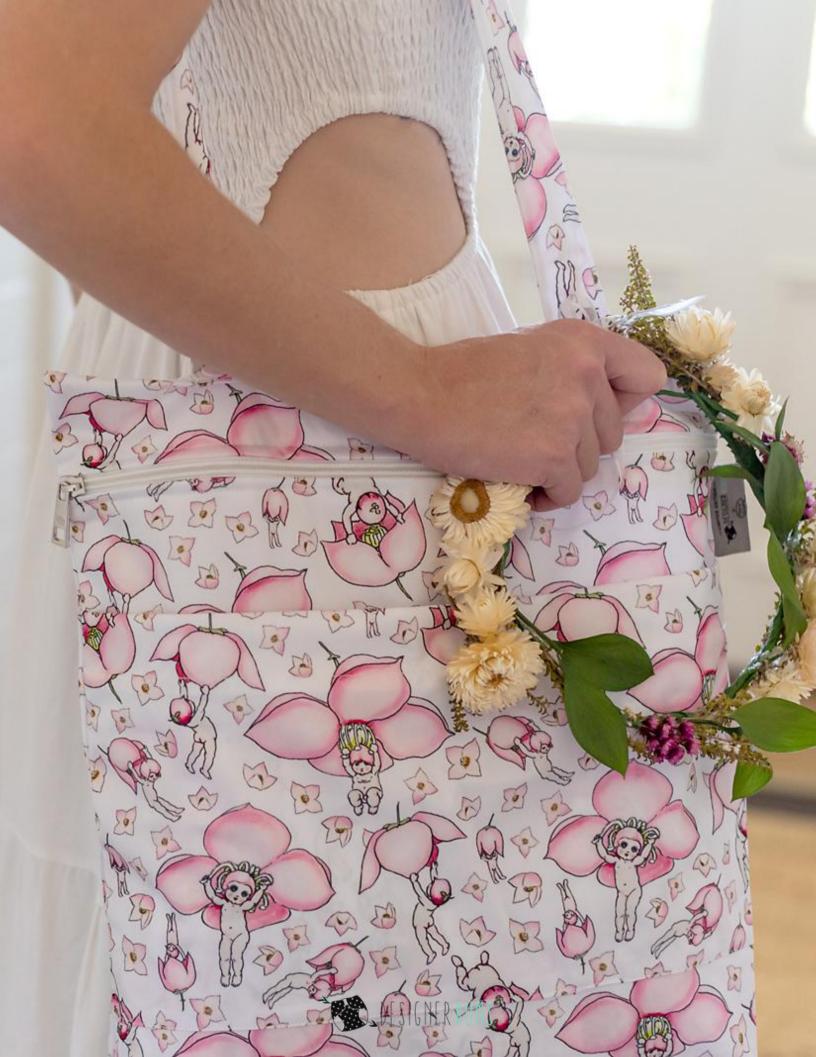

## TOTE BAGS

Tote Bags are a roomy and light-weight bag, perfect for carrying whatever you need when on the go. Whether you are looking for a water resistant bag for your swimming gear, or an eco friendly reusable shopping bag, this Tote Bag has everything you need without overcomplicating things.