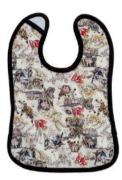

#### BIBS

Baby Bibs are the perfect companion for meals, teething and feeding time. Match prints with your favourite cloth nappies and accessories. Designed with a top layer of water-resistant PUL to keep your baby's clothes and skin dry and protected, and backed with a layer of ultra-soft premium bamboo-cotton French Terry.