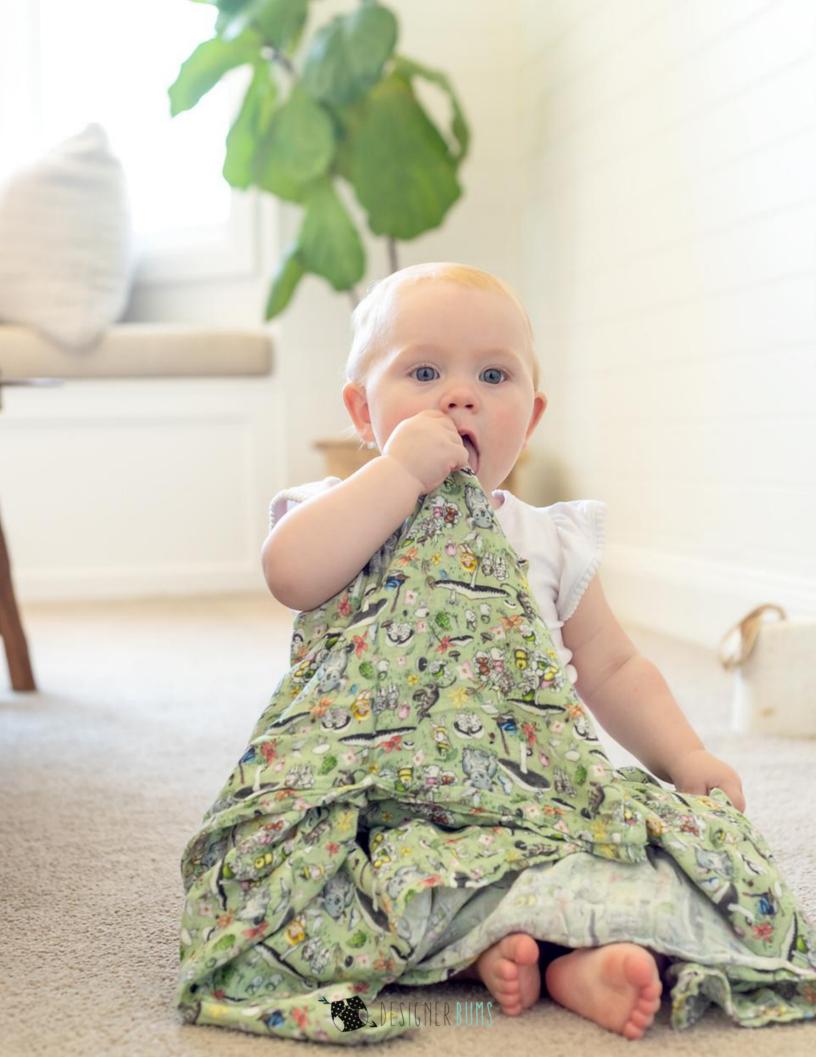

## SWADDLES

Not just for swaddling, this versatile product can be used for snuggling, a breastfeeding cover, lightweight blanket, burp cloth, stroller cover, change mat, hanging wall tapestry, pram liner, scarf, sarong, beach towel and much more!