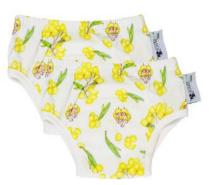

# TRAINING UNDERPANTS

Reusable Training Pants are the ultimate underwear choice for toilet-training toddlers when the time comes to transition out of nappies and begin potty training. Available in three sizes, they are a convenient and easy-to-use pull-up style that offers toileting independence and comfort to increase familiarity with wearing underpants.

# TRAINING UNDERPANTS

Snugglepot Friends Wattle Babies