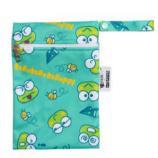

## **MINI WET BAGS**

Mini Wet Bags are perfect to carry one Designer Bums cloth nappy plus Inserts or a bundle of nursing pads, menstrual pads, cups and tampons or can even be used for cosmetics, snacks, medication, pump parts or dummy storage. Our compact and handy Mini Wet Bags feature Hello Kitty and Friends designs on a water-resistant PUL outer with reinforced internal binding on the seams.