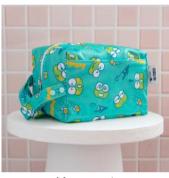

## **MINI WET BAGS**

Mini Wet Bags are perfect to carry one Designer Bums cloth nappy plus Inserts or a bundle of nursing pads, menstrual pads, cups and tampons or can even be used for cosmetics, snacks, medication, pump parts or dummy storage. Our compact and handy Mini Wet Bags feature Hello Kitty and Friends designs on a water-resistant PUL outer with reinforced internal binding on the seams.

#### TRAVEL WET BAGS

Our Travel Wet Bags are wonderful to use when heading out and need to store cloth nappies, cloth wipes and many other uses such as toiletries, clothes, toys, drink bottles, snacks swimwear and more! Our stylish rectangular Wet Bag Pod can comfortably carry 6-7 cloth nappies and has handy convertible straps which can be either one long loop or two smaller loops to hang on the pram handlebars or anywhere else!