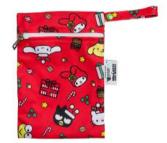

## **MINI WET BAGS**

Mini Wet Bags are perfect to carry one Designer Bums cloth nappy plus Inserts or a bundle of nursing pads, menstrual pads, cups and tampons or can even be used for cosmetics, snacks, medication, pump parts or dummy storage. Our compact and handy Mini Wet Bags feature Hello Kitty and Friends designs on a water-resistant PUL outer with reinforced internal binding on the seams.