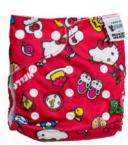

#### HELLO KITTY AND FRIENDS

In a continuation of our world first collaborations, Designer Bums have partnered with Sanrio to bring you a range of stylish and adorable prints across our much loved eco parenting products. Shared values of friendship, kindness, positivity and inclusivity make this collaboration between Designer Bums and Sanrio the perfect partnership and we are delighted to see this range come to life.

A pop culture icon, Hello Kitty represents friendship and finding joy in a "small gift, big smile". She is also known for her amazing fashion sense so it is only fitting for her to feature on Designer Bums products which are known for their style as well as sustainability.

This is a both a colourful and comfy range and you can expect to find the adorable fashion icon Hello Kitty as well as some of her well known friends amongst a rainbow of colour.