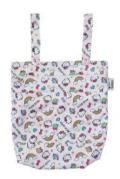

#### XL WET BAGS

XL Hanging Wet Bags are wonderful to use in the nursery, bedroom, bathroom or laundry to store dirty nappies, linens, clothing and more! Adjustable straps can be made into one handle or two loops to hang just about anywhere including the change table or back of the door. This multi-functional and giant-sized Wet Bag folds down small but is surprisingly huge inside and can even be used as an alternative to a laundry hamper.

Candy Unicorn Violet

Keroppi

Iconic Hello Kitty

Kawaii Hello Kitty Friends

Hello Kitty Polka Dot

Sweet Leopard