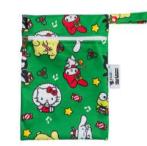

## **MINI WET BAGS**

Mini Wet Bags are perfect to carry one Designer Bums cloth nappy plus Inserts or a bundle of nursing pads, menstrual pads, cups and tampons or can even be used for cosmetics, snacks, medication, pump parts or dummy storage. Our compact and handy Mini Wet Bags feature Hello Kitty and Friends designs on a water-resistant PUL outer with reinforced internal binding on the seams.