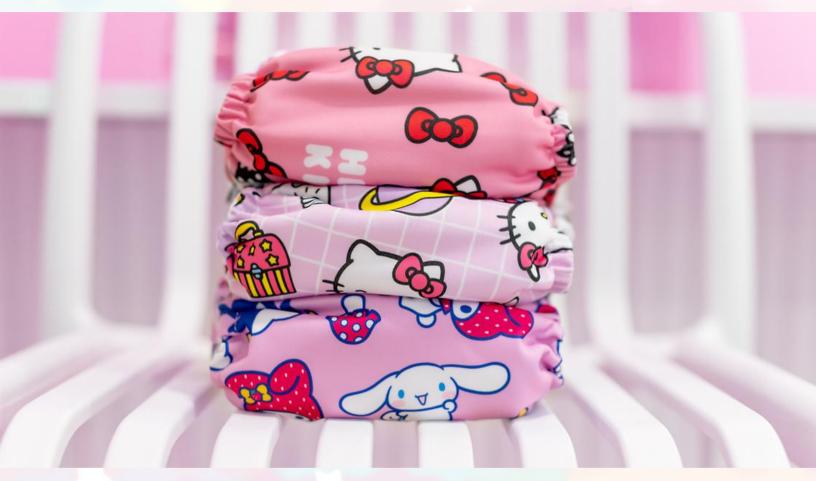

#### **REUSABLE NAPPIES**

We have been nurturing little ones and the environment for over a decade. Shop our range of modern cloth nappies that are built to adjust and last with your growing baby.

## **REUSABLE NAPPIES**

Our multi award-winning reusable cloth nappies are an All-In-Two style with three rise settings and are designed to fit most from newborn to toilet training. Each nappy comes with a smaller snap-in insert and a long anchor shaped insert, which is all you need to start your cloth nappy journey.