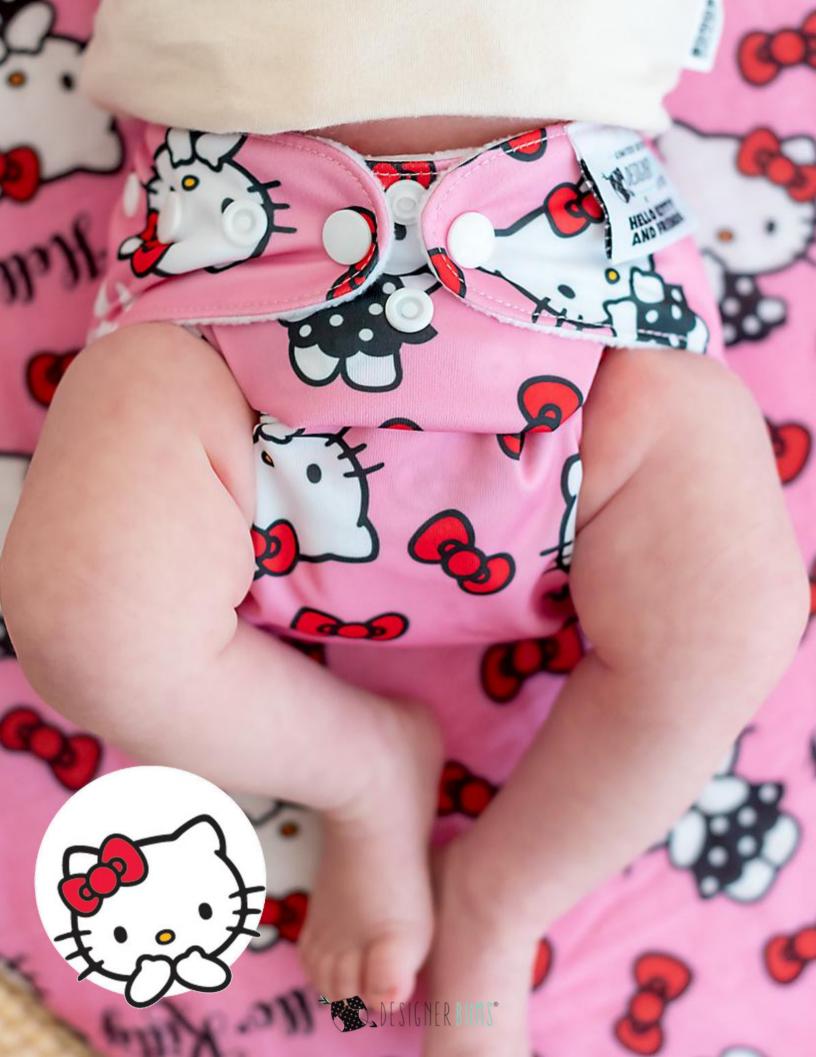

# **REUSABLE NAPPIES - LITTLE**

Designed with newborn and preemie babies in mind, the Designer Bums 'Littles' range suits babies from 1.5 up to 5kg. Using premium materials designed to be soft and gentle against your little ones delicate skin these Reusable Cloth Nappies are a safe and sustainable option for your family to use from birth.

## **REUSABLE NAPPIES**

Our multi award-winning reusable cloth nappies are an All-In-Two style with three rise settings and are designed to fit most from newborn to toilet training. Each nappy comes with a smaller snap-in insert and a long anchor shaped insert, which is all you need to start your cloth nappy journey.