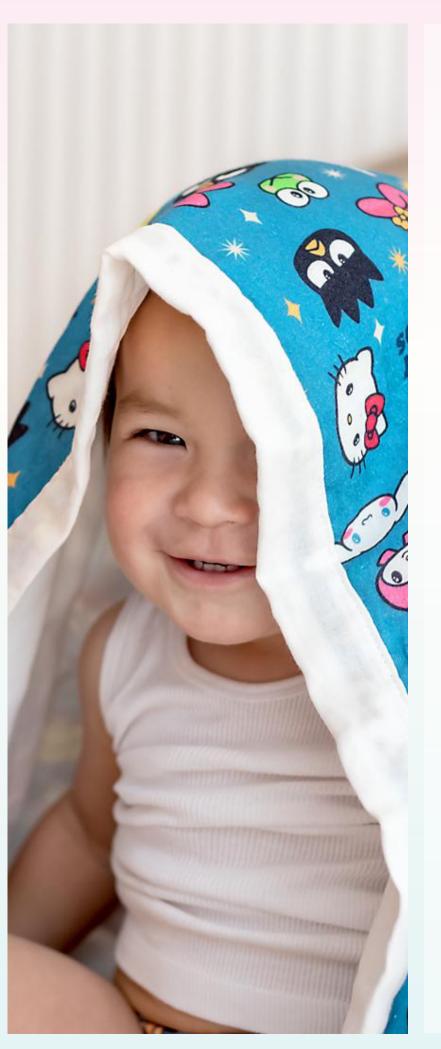

#### HELLO KITTY AND FRIENDS

In a continuation of our world first collaborations, Designer Bums have partnered with Sanrio to bring you a range of stylish and adorable prints across our much loved eco parenting products. Shared values of friendship, kindness, positivity and inclusivity make this collaboration between Designer Bums and Sanrio the perfect partnership and we are delighted to see this range come to life.

A pop culture icon, Hello Kitty represents friendship and finding joy in a "small gift, big smile". She is also known for her amazing fashion sense so it is only fitting for her to feature on Designer Bums products which are known for their style as well as sustainability.

This is a both a colourful and comfy range and you can expect to find the adorable fashion icon Hello Kitty as well as some of her well known friends amongst a rainbow of colour.