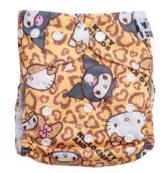

# **REUSABLE NAPPIES - LARGE**

Designer Bums Large Nappies feature the design and fit that Designer Bums is known for whilst providing coverage for children sized 15 - 23kg (appx. The fit will depend on individual body shape) Choose from our range of unique hand illustrated limited edition prints.

Hello Kitty Play

Sweet Leopard

Dino Friends

Kawaii Hello Kitty Friends

Hello Kitty Polka Dot

Hello Kitty Time