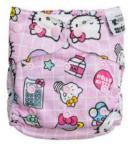

#### HELLO KITTY AND FRIENDS

In a continuation of our world first collaborations, Designer Bums have partnered with Sanrio to bring you a range of stylish and adorable prints across our much loved eco parenting products. Shared values of friendship, kindness, positivity and inclusivity make this collaboration between Designer Bums and Sanrio the perfect partnership and we are delighted to see this range come to life.

A pop culture icon, Hello Kitty represents friendship and finding joy in a "small gift, big smile". She is also known for her amazing fashion sense so it is only fitting for her to feature on Designer Bums products which are known for their style as well as sustainability.

This is a both a colourful and comfy range and you can expect to find the adorable fashion icon Hello Kitty as well as some of her well known friends amongst a rainbow of colour.