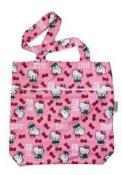

## **MINI WET BAGS**

Mini Wet Bags are perfect to carry one Designer Bums cloth nappy plus Inserts or a bundle of nursing pads, menstrual pads, cups and tampons or can even be used for cosmetics, snacks, medication, pump parts or dummy storage. Our compact and handy Mini Wet Bags feature Hello Kitty and Friends designs on a water-resistant PUL outer with reinforced internal binding on the seams.

## **REGULAR WET BAGS**

Our Wet Bags are a clever multi-functional bag folds down small but is surprisingly large inside and can even be used as a swimming, beach or library bag for storing bathers, cosmetics, toys or food! Best of all the convertible Wet Bag straps can be configured in so many different ways to make them the most versatile and functional wet bag available.