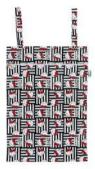

#### XL WET BAGS

XL Hanging Wet Bags are wonderful to use in the nursery, bedroom, bathroom or laundry to store dirty nappies, linens, clothing and more! Adjustable straps can be made into one handle or two loops to hang just about anywhere including the change table or back of the door. This multi-functional and giant-sized Wet Bag folds down small but is surprisingly huge inside and can even be used as an alternative to a laundry hamper.

Candy Unicorn Violet

Keroppi

Iconic Hello Kitty

Kawaii Hello Kitty Friends

Hello Kitty Polka Dot

Sweet Leopard