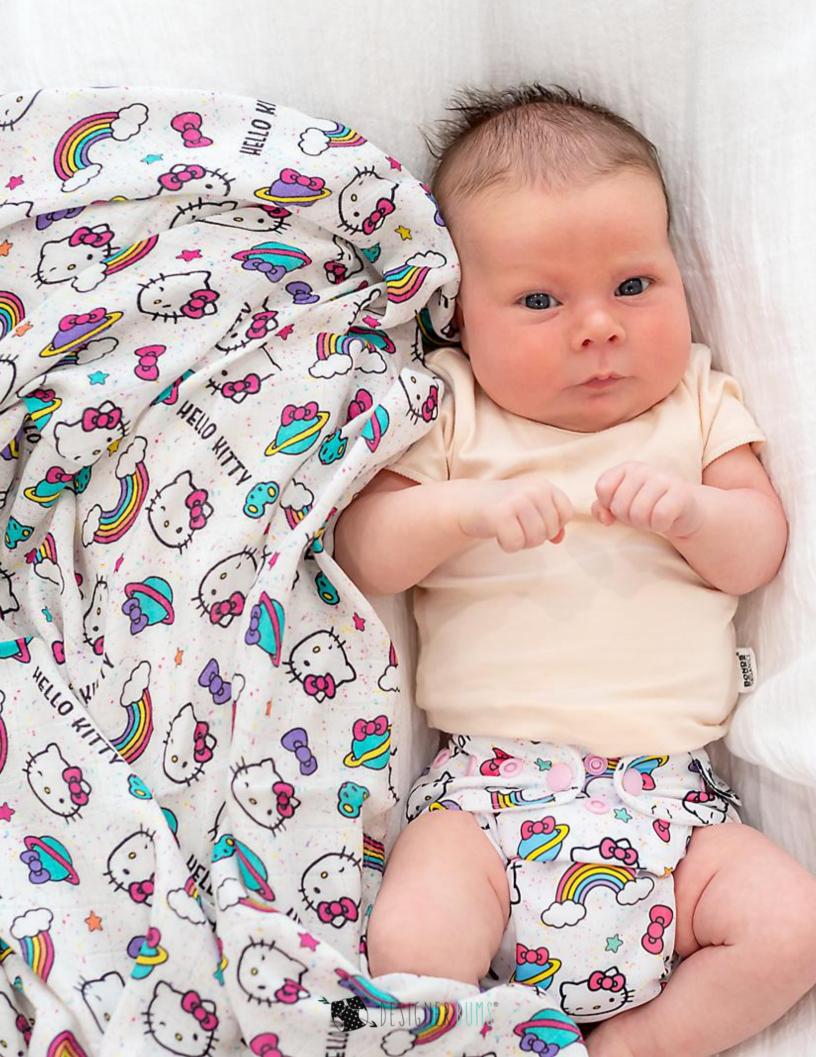

#### HELLO KITTY AND FRIENDS

In a continuation of our world first collaborations, Designer Bums have partnered with Sanrio to bring you a range of stylish and adorable prints across our much loved eco parenting products. Shared values of friendship, kindness, positivity and inclusivity make this collaboration between Designer Bums and Sanrio the perfect partnership and we are delighted to see this range come to life.

A pop culture icon, Hello Kitty represents friendship and finding joy in a "small gift, big smile". She is also known for her amazing fashion sense so it is only fitting for her to feature on Designer Bums products which are known for their style as well as sustainability.

This is a both a colourful and comfy range and you can expect to find the adorable fashion icon Hello Kitty as well as some of her well known friends amongst a rainbow of colour.

# **REUSABLE NAPPIES - LITTLE**

Designed with newborn and preemie babies in mind, the Designer Bums 'Littles' range suits babies from 1.5 up to 5kg. Using premium materials designed to be soft and gentle against your little ones delicate skin these Reusable Cloth Nappies are a safe and sustainable option for your family to use from birth.