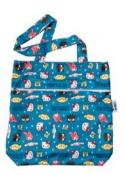

## TOTE BAGS

Tote Bags are a roomy and light-weight bag, perfect for carrying whatever you need when on the go. Whether you are looking for a water resistant bag for your swimming gear, or an eco friendly reusable shopping bag, this Tote Bag has everything you need without overcomplicating things.

Back To School

Kawaii Hello Kitty Friends

Iconic Hello Kitty

Keroppi

Just Be You

Hello Kitty Polka Dot