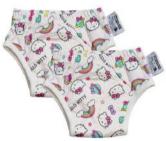

# TRAINING UNDERPANTS

Reusable Training Pants are the ultimate underwear choice for toilet-training toddlers when the time comes to transition out of nappies and begin potty training. Available in three sizes, they are a convenient and easy-to-use pull-up style that offers toileting independence and comfort to increase familiarity with wearing underpants.

Back To School

Iconic Hello Kitty

Hello Kitty Polka Dot

Bad Badtz-Maru

Just Be You

Hello Kitty Time

Candy Unicorn Violet

Strawberry Friends

Dino Friends

Keroppi

Sweet Leopard