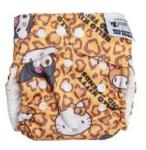

# **REUSABLE NAPPIES - LITTLE**

Designed with newborn and preemie babies in mind, the Designer Bums 'Littles' range suits babies from 1.5 up to 5kg. Using premium materials designed to be soft and gentle against your little ones delicate skin these Reusable Cloth Nappies are a safe and sustainable option for your family to use from birth.

## **REUSABLE NAPPIES**

Our multi award-winning reusable cloth nappies are an All-In-Two style with three rise settings and are designed to fit most from newborn to toilet training. Each nappy comes with a smaller snap-in insert and a long anchor shaped insert, which is all you need to start your cloth nappy journey.

# **REUSABLE NAPPIES - LARGE**

Designer Bums Large Nappies feature the design and fit that Designer Bums is known for whilst providing coverage for children sized 15 - 23kg (appx. The fit will depend on individual body shape) Choose from our range of unique hand illustrated limited edition prints.