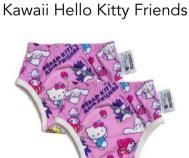

# TRAINING UNDERPANTS

Reusable Training Pants are the ultimate underwear choice for toilet-training toddlers when the time comes to transition out of nappies and begin potty training. Available in three sizes, they are a convenient and easy-to-use pull-up style that offers toileting independence and comfort to increase familiarity with wearing underpants.

Back To School

Iconic Hello Kitty

Hello Kitty Polka Dot

Bad Badtz-Maru

Just Be You

Hello Kitty Time

Candy Unicorn Violet

Strawberry Friends

Back To School

Iconic Hello Kitty

Kawaii Hello Kitty Friends

Keroppi

Hello Kitty Polka Dot

Sweet Leopard