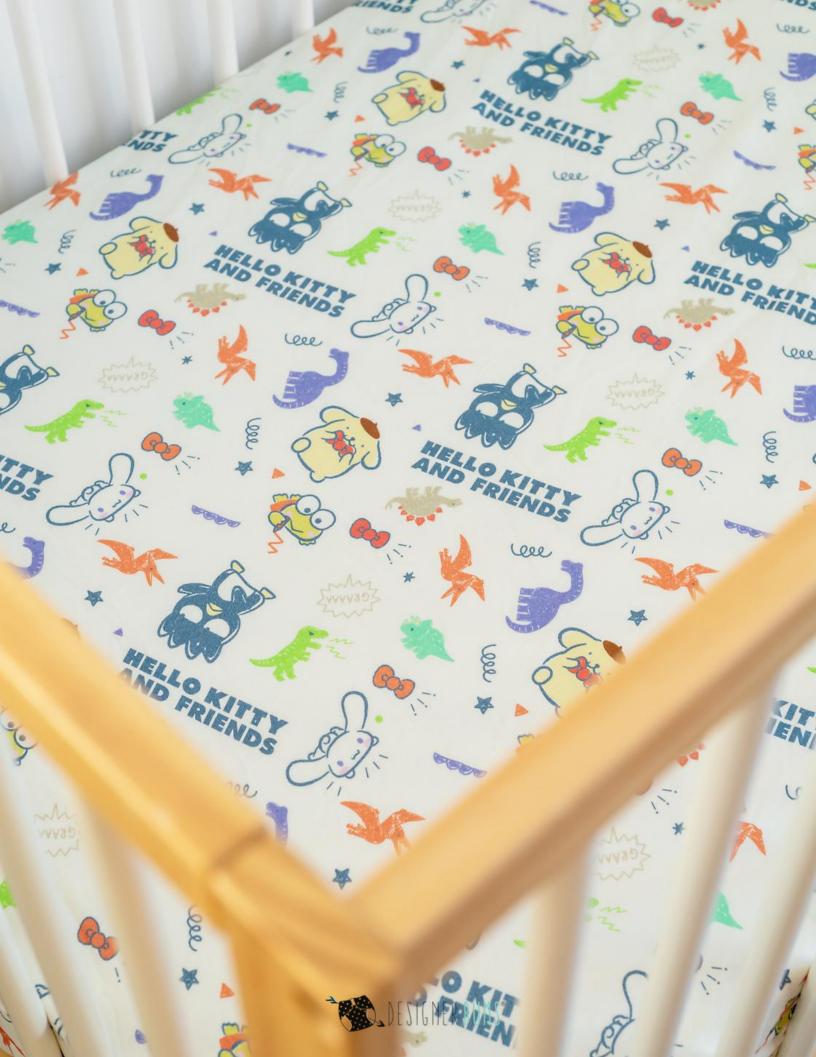

## COT SHEETS

Made for sweet dreams! Designer Bums Luxury Cot sheets are not only made with premium, natural fabrics, they are also incredibly versatile. A generous size of 137cm x 77cm x 20cm (54"x 30"x 8") and made from 100% GOTS certified organic cotton jersey manufactured to OEKO-TEX Standard 100 to ensure the exclusion of harmful ingredients meaning they are safe for your baby's precious skin and kind to the environment.