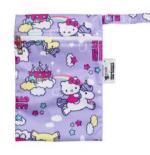

## **MINI WET BAGS**

Mini Wet Bags are perfect to carry one Designer Bums cloth nappy plus Inserts or a bundle of nursing pads, menstrual pads, cups and tampons or can even be used for cosmetics, snacks, medication, pump parts or dummy storage. Our compact and handy Mini Wet Bags feature Hello Kitty and Friends designs on a water-resistant PUL outer with reinforced internal binding on the seams.