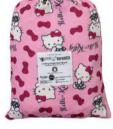

## **MINI WET BAGS**

Mini Wet Bags are perfect to carry one Designer Bums cloth nappy plus Inserts or a bundle of nursing pads, menstrual pads, cups and tampons or can even be used for cosmetics, snacks, medication, pump parts or dummy storage. Our compact and handy Mini Wet Bags feature Hello Kitty and Friends designs on a water-resistant PUL outer with reinforced internal binding on the seams.

Back To School

Bad Badtz-Maru

**Dino Friends** 

Hello Kitty Christmas

Keroppi

Iconic Hello Kitty

Kitty Friends Christmas

Hello Kitty Play

Kawaii Hello Kitty Friends

Hello Kitty Polka Dot

Hello Kitty Time

Sweet Leopard