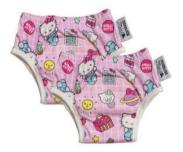

# TRAINING UNDERPANTS

Reusable Training Pants are the ultimate underwear choice for toilet-training toddlers when the time comes to transition out of nappies and begin potty training. Available in three sizes, they are a convenient and easy-to-use pull-up style that offers toileting independence and comfort to increase familiarity with wearing underpants.

Back To School

Iconic Hello Kitty

Hello Kitty Polka Dot

Bad Badtz-Maru

Just Be You

Hello Kitty Time

Candy Unicorn Violet

Strawberry Friends