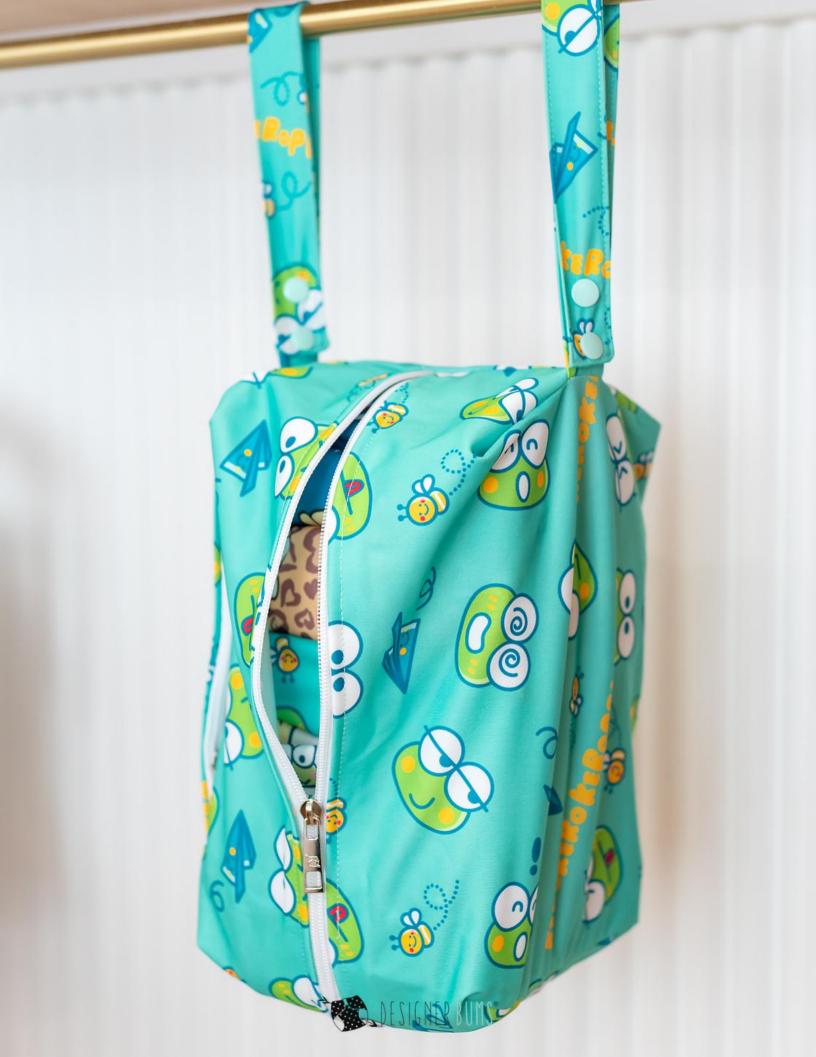

#### XL WET BAGS

XL Hanging Wet Bags are wonderful to use in the nursery, bedroom, bathroom or laundry to store dirty nappies, linens, clothing and more! Adjustable straps can be made into one handle or two loops to hang just about anywhere including the change table or back of the door. This multi-functional and giant-sized Wet Bag folds down small but is surprisingly huge inside and can even be used as an alternative to a laundry hamper.