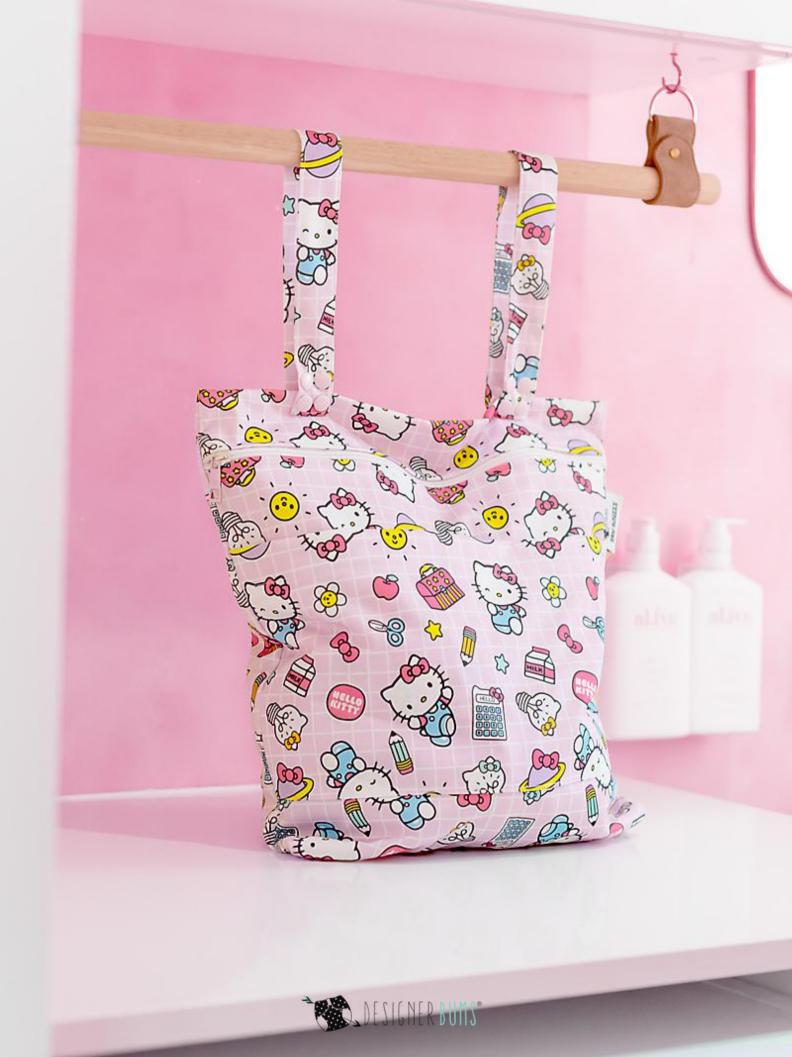

## TOTE BAGS

Tote Bags are a roomy and light-weight bag, perfect for carrying whatever you need when on the go. Whether you are looking for a water resistant bag for your swimming gear, or an eco friendly reusable shopping bag, this Tote Bag has everything you need without overcomplicating things.

Back To School

Kawaii Hello Kitty Friends

Iconic Hello Kitty

Keroppi

Just Be You

Hello Kitty Polka Dot