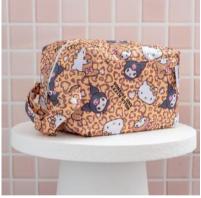

## **MINI WET BAGS**

Mini Wet Bags are perfect to carry one Designer Bums cloth nappy plus Inserts or a bundle of nursing pads, menstrual pads, cups and tampons or can even be used for cosmetics, snacks, medication, pump parts or dummy storage. Our compact and handy Mini Wet Bags feature Hello Kitty and Friends designs on a water-resistant PUL outer with reinforced internal binding on the seams.

Back To School

Bad Badtz-Maru

**Dino Friends** 

Hello Kitty Christmas

Keroppi

Iconic Hello Kitty

Kitty Friends Christmas

Hello Kitty Play

Kawaii Hello Kitty Friends

Hello Kitty Polka Dot

Hello Kitty Time

Sweet Leopard