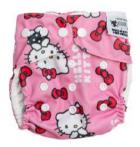

# **REUSABLE NAPPIES - LITTLE**

Designed with newborn and preemie babies in mind, the Designer Bums 'Littles' range suits babies from 1.5 up to 5kg. Using premium materials designed to be soft and gentle against your little ones delicate skin these Reusable Cloth Nappies are a safe and sustainable option for your family to use from birth.

## **REUSABLE NAPPIES**

Our multi award-winning reusable cloth nappies are an All-In-Two style with three rise settings and are designed to fit most from newborn to toilet training. Each nappy comes with a smaller snap-in insert and a long anchor shaped insert, which is all you need to start your cloth nappy journey.

# **REUSABLE NAPPIES - LARGE**

Designer Bums Large Nappies feature the design and fit that Designer Bums is known for whilst providing coverage for children sized 15 - 23kg (appx. The fit will depend on individual body shape) Choose from our range of unique hand illustrated limited edition prints.