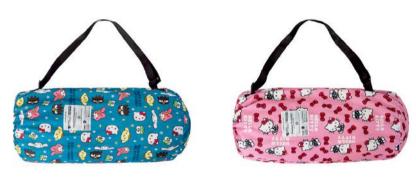

## TOTE BAGS

Tote Bags are a roomy and light-weight bag, perfect for carrying whatever you need when on the go. Whether you are looking for a water resistant bag for your swimming gear, or an eco friendly reusable shopping bag, this Tote Bag has everything you need without overcomplicating things.

Back To School

Kawaii Hello Kitty Friends

Iconic Hello Kitty

Keroppi

Just Be You

Hello Kitty Polka Dot