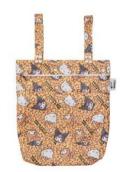

## **MINI WET BAGS**

Mini Wet Bags are perfect to carry one Designer Bums cloth nappy plus Inserts or a bundle of nursing pads, menstrual pads, cups and tampons or can even be used for cosmetics, snacks, medication, pump parts or dummy storage. Our compact and handy Mini Wet Bags feature Hello Kitty and Friends designs on a water-resistant PUL outer with reinforced internal binding on the seams.

#### XL WET BAGS

XL Hanging Wet Bags are wonderful to use in the nursery, bedroom, bathroom or laundry to store dirty nappies, linens, clothing and more! Adjustable straps can be made into one handle or two loops to hang just about anywhere including the change table or back of the door. This multi-functional and giant-sized Wet Bag folds down small but is surprisingly huge inside and can even be used as an alternative to a laundry hamper.