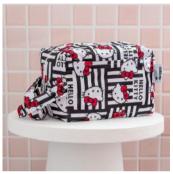

## **MINI WET BAGS**

Mini Wet Bags are perfect to carry one Designer Bums cloth nappy plus Inserts or a bundle of nursing pads, menstrual pads, cups and tampons or can even be used for cosmetics, snacks, medication, pump parts or dummy storage. Our compact and handy Mini Wet Bags feature Hello Kitty and Friends designs on a water-resistant PUL outer with reinforced internal binding on the seams.