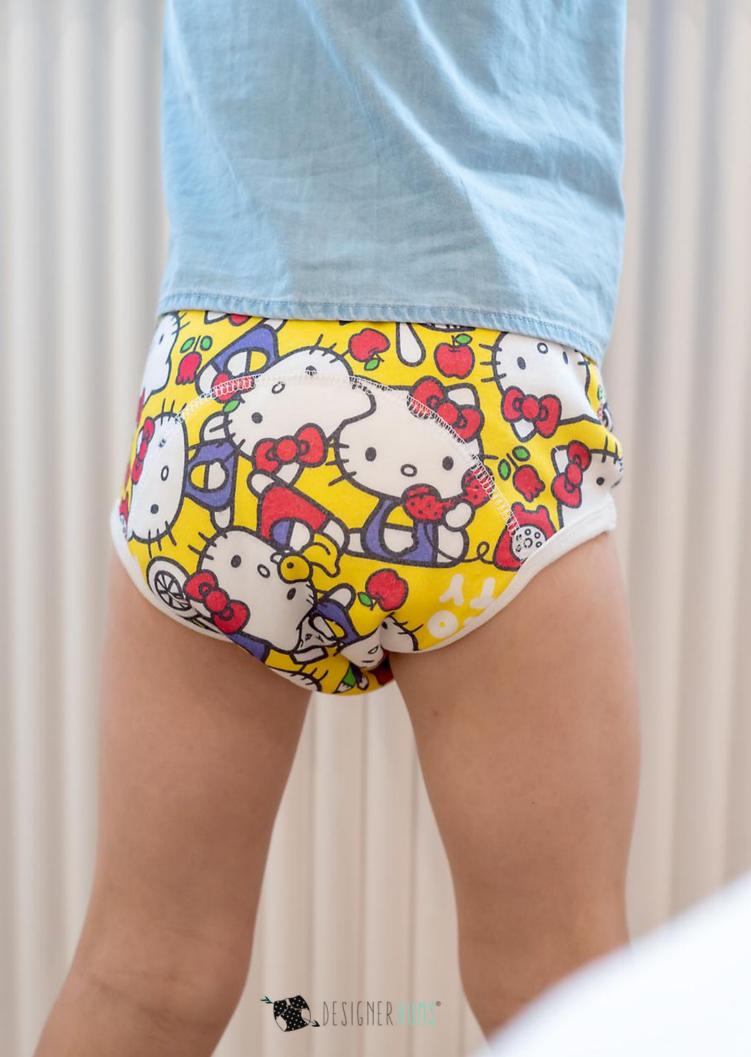

# TRAINING UNDERPANTS

Reusable Training Pants are the ultimate underwear choice for toilet-training toddlers when the time comes to transition out of nappies and begin potty training. Available in three sizes, they are a convenient and easy-to-use pull-up style that offers toileting independence and comfort to increase familiarity with wearing underpants.

Back To School

Iconic Hello Kitty

Hello Kitty Polka Dot

Bad Badtz-Maru

Just Be You

Hello Kitty Time

Candy Unicorn Violet

Strawberry Friends