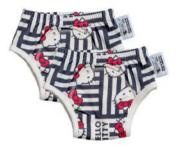

# TRAINING UNDERPANTS

Reusable Training Pants are the ultimate underwear choice for toilet-training toddlers when the time comes to transition out of nappies and begin potty training. Available in three sizes, they are a convenient and easy-to-use pull-up style that offers toileting independence and comfort to increase familiarity with wearing underpants.

Back To School

Iconic Hello Kitty

Hello Kitty Polka Dot

Bad Badtz-Maru

Just Be You

Hello Kitty Time

Candy Unicorn Violet

Strawberry Friends

Dino Friends

Keroppi

Sweet Leopard