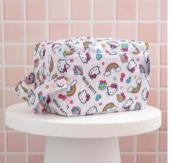

## **MINI WET BAGS**

Mini Wet Bags are perfect to carry one Designer Bums cloth nappy plus Inserts or a bundle of nursing pads, menstrual pads, cups and tampons or can even be used for cosmetics, snacks, medication, pump parts or dummy storage. Our compact and handy Mini Wet Bags feature Hello Kitty and Friends designs on a water-resistant PUL outer with reinforced internal binding on the seams.

#### TRAVEL WET BAGS

Our Travel Wet Bags are wonderful to use when heading out and need to store cloth nappies, cloth wipes and many other uses such as toiletries, clothes, toys, drink bottles, snacks swimwear and more! Our stylish rectangular Wet Bag Pod can comfortably carry 6-7 cloth nappies and has handy convertible straps which can be either one long loop or two smaller loops to hang on the pram handlebars or anywhere else!