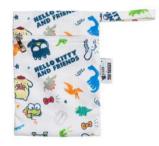

## **MINI WET BAGS**

Mini Wet Bags are perfect to carry one Designer Bums cloth nappy plus Inserts or a bundle of nursing pads, menstrual pads, cups and tampons or can even be used for cosmetics, snacks, medication, pump parts or dummy storage. Our compact and handy Mini Wet Bags feature Hello Kitty and Friends designs on a water-resistant PUL outer with reinforced internal binding on the seams.