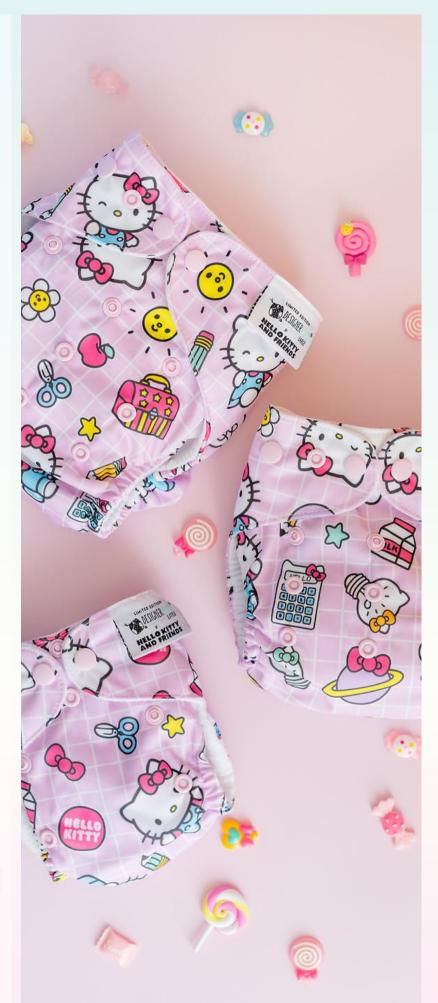

#### HELLO KITTY AND FRIENDS

In a continuation of our world first collaborations, Designer Bums have partnered with Sanrio to bring you a range of stylish and adorable prints across our much loved eco parenting products. Shared values of friendship, kindness, positivity and inclusivity make this collaboration between Designer Bums and Sanrio the perfect partnership and we are delighted to see this range come to life.

A pop culture icon, Hello Kitty represents friendship and finding joy in a "small gift, big smile". She is also known for her amazing fashion sense so it is only fitting for her to feature on Designer Bums products which are known for their style as well as sustainability.

This is a both a colourful and comfy range and you can expect to find the adorable fashion icon Hello Kitty as well as some of her well known friends amongst a rainbow of colour.