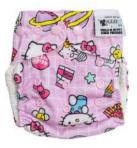

#### SWIM NAPPIES

Featuring our signature hand-illustrated Artist designs that are exclusive to Designer Bums. Rise snaps on the front make this OSFM (One Size Fits Most) Swim Nappy a great option for babies through to toddler.

Back To School

Iconic Hello Kitty

Kawaii Hello Kitty Friends

Keroppi

Hello Kitty Polka Dot

Sweet Leopard