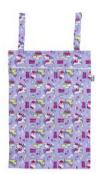

#### XL WET BAGS

XL Hanging Wet Bags are wonderful to use in the nursery, bedroom, bathroom or laundry to store dirty nappies, linens, clothing and more! Adjustable straps can be made into one handle or two loops to hang just about anywhere including the change table or back of the door. This multi-functional and giant-sized Wet Bag folds down small but is surprisingly huge inside and can even be used as an alternative to a laundry hamper.

Candy Unicorn Violet

Keroppi

Iconic Hello Kitty

Kawaii Hello Kitty Friends

Hello Kitty Polka Dot

Sweet Leopard