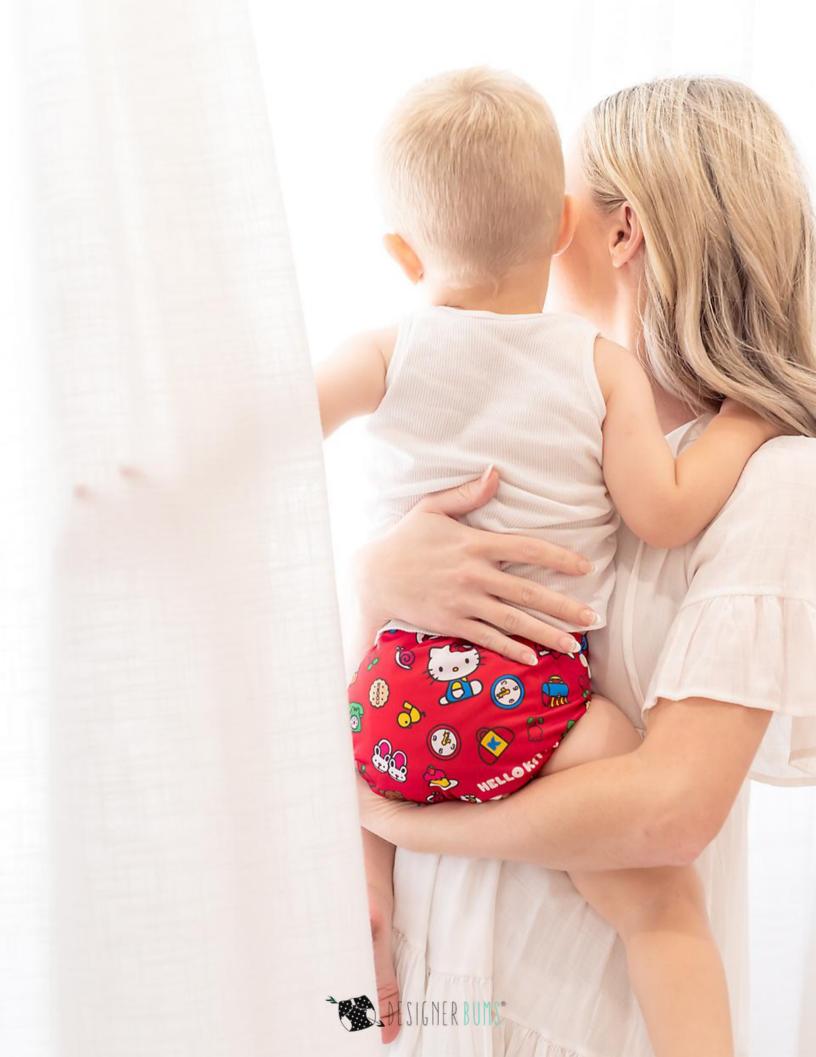

## **REUSABLE NAPPIES**

Our multi award-winning reusable cloth nappies are an All-In-Two style with three rise settings and are designed to fit most from newborn to toilet training. Each nappy comes with a smaller snap-in insert and a long anchor shaped insert, which is all you need to start your cloth nappy journey.

# **REUSABLE NAPPIES - LARGE**

Designer Bums Large Nappies feature the design and fit that Designer Bums is known for whilst providing coverage for children sized 15 - 23kg (appx. The fit will depend on individual body shape) Choose from our range of unique hand illustrated limited edition prints.