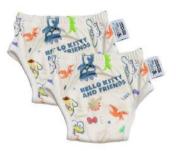

# TRAINING UNDERPANTS

Reusable Training Pants are the ultimate underwear choice for toilet-training toddlers when the time comes to transition out of nappies and begin potty training. Available in three sizes, they are a convenient and easy-to-use pull-up style that offers toileting independence and comfort to increase familiarity with wearing underpants.

Dino Friends

Keroppi

Sweet Leopard