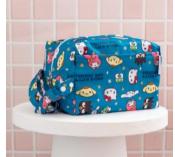

## **MINI WET BAGS**

Mini Wet Bags are perfect to carry one Designer Bums cloth nappy plus Inserts or a bundle of nursing pads, menstrual pads, cups and tampons or can even be used for cosmetics, snacks, medication, pump parts or dummy storage. Our compact and handy Mini Wet Bags feature Hello Kitty and Friends designs on a water-resistant PUL outer with reinforced internal binding on the seams.

#### TRAVEL WET BAGS

Our Travel Wet Bags are wonderful to use when heading out and need to store cloth nappies, cloth wipes and many other uses such as toiletries, clothes, toys, drink bottles, snacks swimwear and more! Our stylish rectangular Wet Bag Pod can comfortably carry 6-7 cloth nappies and has handy convertible straps which can be either one long loop or two smaller loops to hang on the pram handlebars or anywhere else!