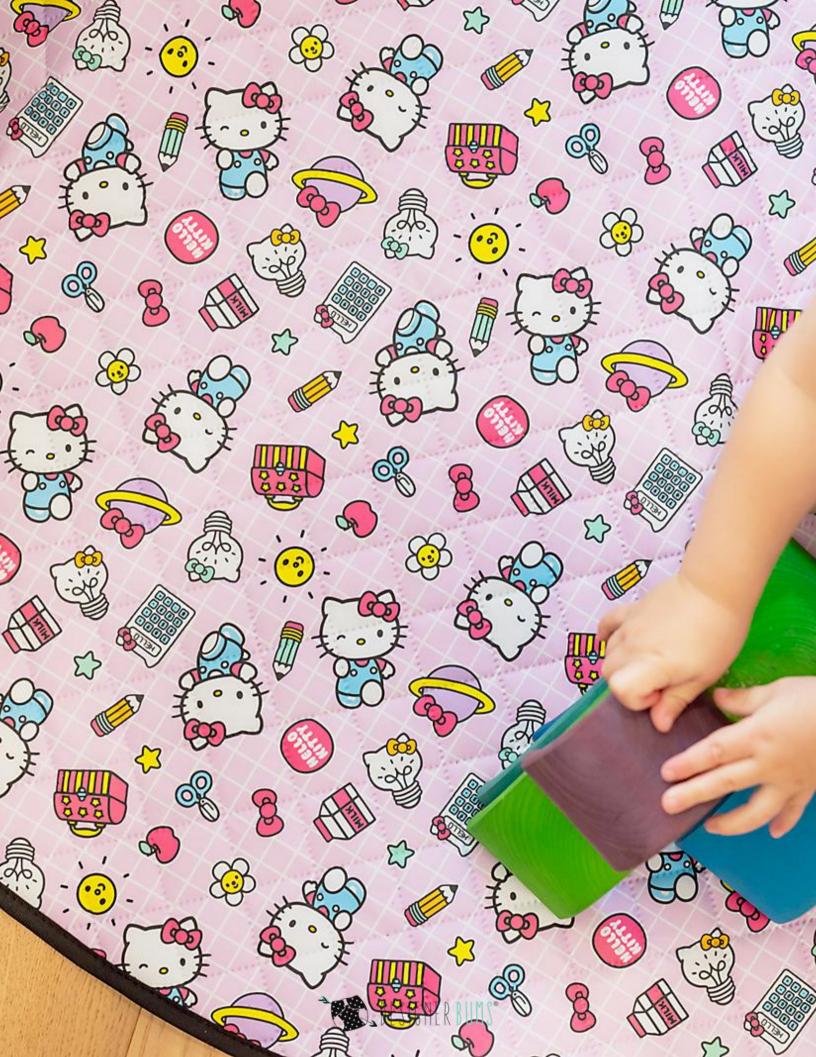

## PLAY MATS

Our Play Mats are nice and large but roll down small for families on the go! Perfect for park, beach and outdoor play while protecting from the ground and a quick flick removes grass and sand. It is also wonderful as a splat mat under the high-chair and underneath the baby gym. Our Play Mats are a massive 150cm.

Back To School

Just Be You

Candy Unicorn Violet

Kawaii Hello Kitty Friends Hello Kitty Polka Dot

Iconic Hello Kitty