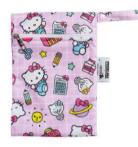

## **MINI WET BAGS**

Mini Wet Bags are perfect to carry one Designer Bums cloth nappy plus Inserts or a bundle of nursing pads, menstrual pads, cups and tampons or can even be used for cosmetics, snacks, medication, pump parts or dummy storage. Our compact and handy Mini Wet Bags feature Hello Kitty and Friends designs on a water-resistant PUL outer with reinforced internal binding on the seams.

#### HELLO KITTY AND FRIENDS

In a continuation of our world first collaborations, Designer Bums have partnered with Sanrio to bring you a range of stylish and adorable prints across our much loved eco parenting products. Shared values of friendship, kindness, positivity and inclusivity make this collaboration between Designer Bums and Sanrio the perfect partnership and we are delighted to see this range come to life.