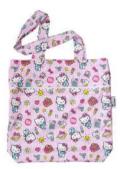

## TOTE BAGS

Tote Bags are a roomy and light-weight bag, perfect for carrying whatever you need when on the go. Whether you are looking for a water resistant bag for your swimming gear, or an eco friendly reusable shopping bag, this Tote Bag has everything you need without overcomplicating things.