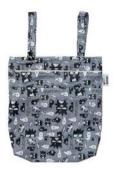

#### XL WET BAGS

XL Hanging Wet Bags are wonderful to use in the nursery, bedroom, bathroom or laundry to store dirty nappies, linens, clothing and more! Adjustable straps can be made into one handle or two loops to hang just about anywhere including the change table or back of the door. This multi-functional and giant-sized Wet Bag folds down small but is surprisingly huge inside and can even be used as an alternative to a laundry hamper.

Candy Unicorn Violet

Keroppi

Iconic Hello Kitty

Kawaii Hello Kitty Friends

Hello Kitty Polka Dot

Sweet Leopard