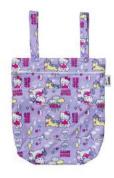

#### XL WET BAGS

XL Hanging Wet Bags are wonderful to use in the nursery, bedroom, bathroom or laundry to store dirty nappies, linens, clothing and more! Adjustable straps can be made into one handle or two loops to hang just about anywhere including the change table or back of the door. This multi-functional and giant-sized Wet Bag folds down small but is surprisingly huge inside and can even be used as an alternative to a laundry hamper.

Candy Unicorn Violet

Keroppi

Iconic Hello Kitty

Kawaii Hello Kitty Friends

Hello Kitty Polka Dot

Sweet Leopard