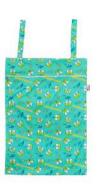

#### XL WET BAGS

XL Hanging Wet Bags are wonderful to use in the nursery, bedroom, bathroom or laundry to store dirty nappies, linens, clothing and more! Adjustable straps can be made into one handle or two loops to hang just about anywhere including the change table or back of the door. This multi-functional and giant-sized Wet Bag folds down small but is surprisingly huge inside and can even be used as an alternative to a laundry hamper.

Candy Unicorn Violet

Keroppi

Iconic Hello Kitty

Kawaii Hello Kitty Friends

Hello Kitty Polka Dot

Sweet Leopard