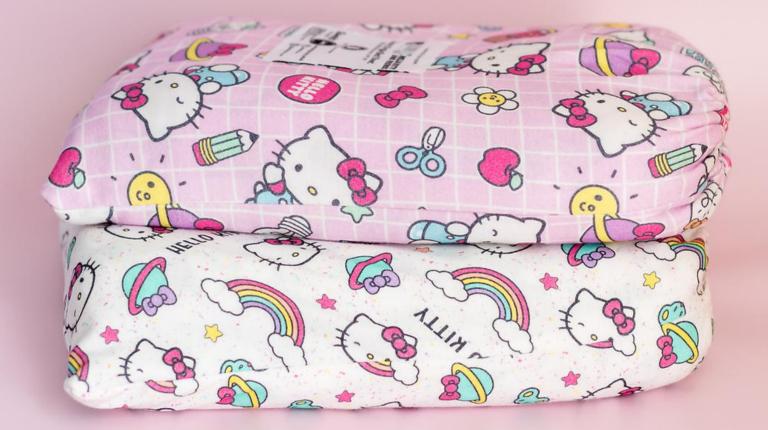

## COT SHEETS

Made for sweet dreams! Designer Bums Luxury Cot sheets are not only made with premium, natural fabrics, they are also incredibly versatile. A generous size of 137cm x 77cm x 20cm (54"x 30"x 8") and made from 100% GOTS certified organic cotton jersey manufactured to OEKO-TEX Standard 100 to ensure the exclusion of harmful ingredients meaning they are safe for your baby's precious skin and kind to the environment.