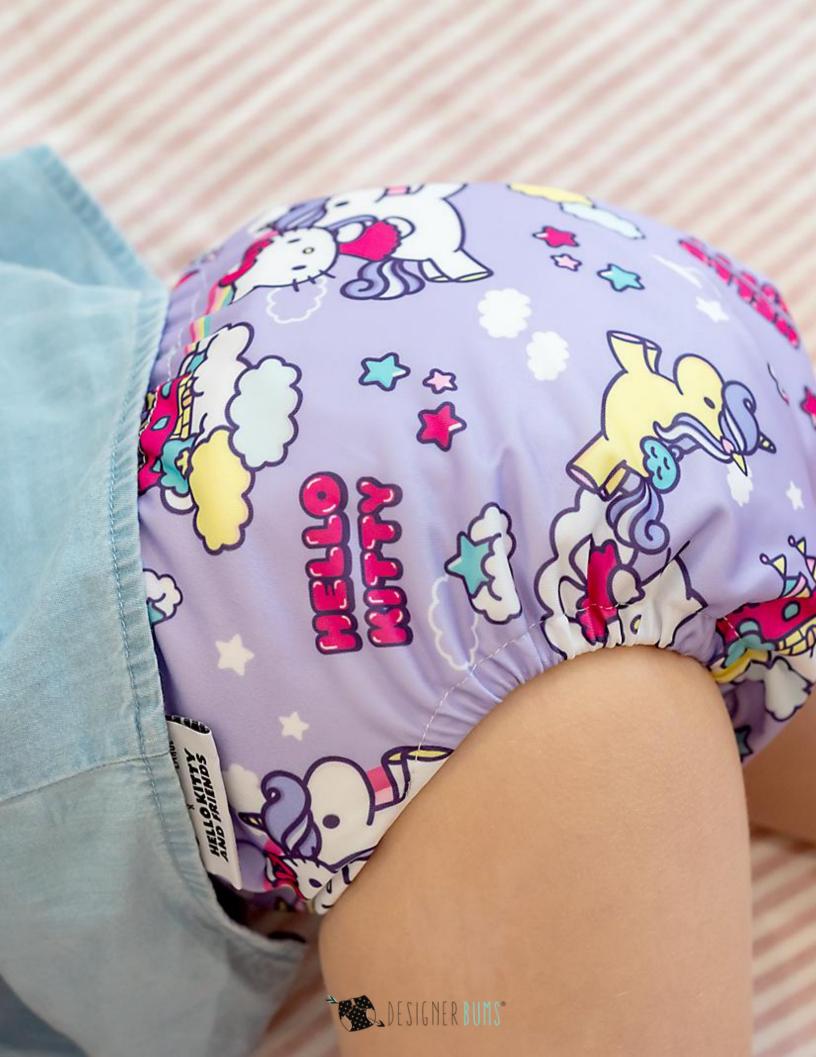

#### HELLO KITTY AND FRIENDS

In a continuation of our world first collaborations, Designer Bums have partnered with Sanrio to bring you a range of stylish and adorable prints across our much loved eco parenting products. Shared values of friendship, kindness, positivity and inclusivity make this collaboration between Designer Bums and Sanrio the perfect partnership and we are delighted to see this range come to life.

A pop culture icon, Hello Kitty represents friendship and finding joy in a "small gift, big smile". She is also known for her amazing fashion sense so it is only fitting for her to feature on Designer Bums products which are known for their style as well as sustainability.

This is a both a colourful and comfy range and you can expect to find the adorable fashion icon Hello Kitty as well as some of her well known friends amongst a rainbow of colour.