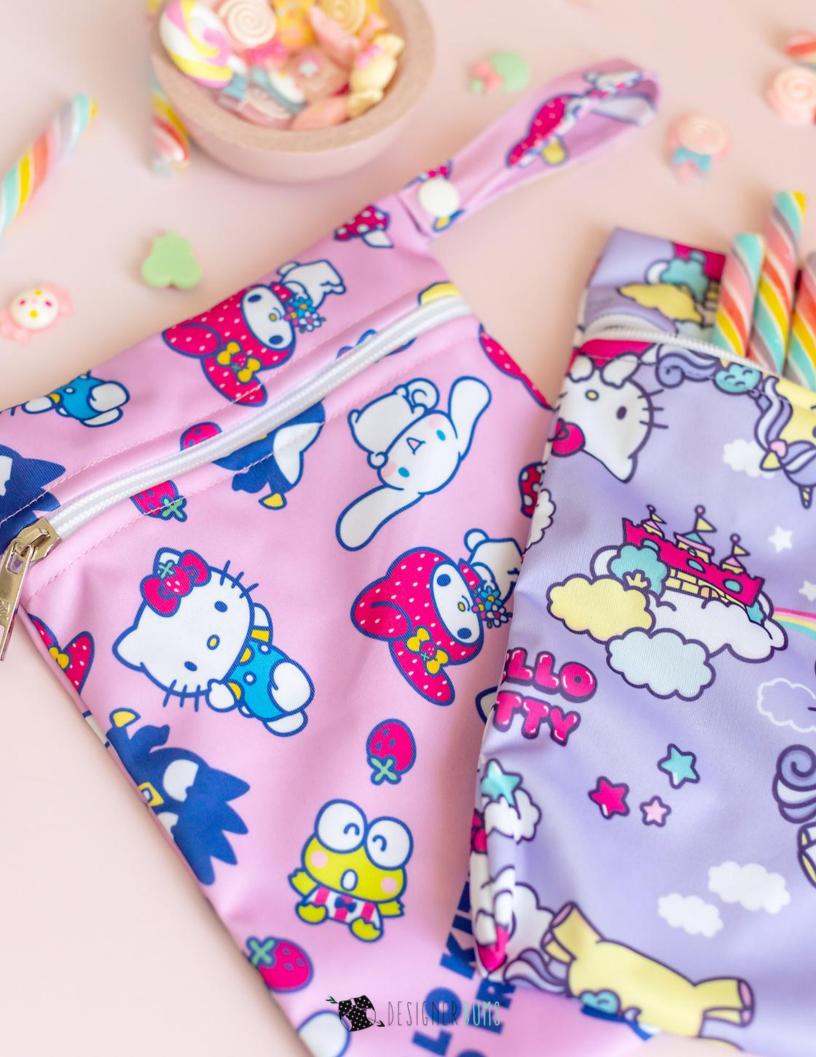

## **MINI WET BAGS**

Mini Wet Bags are perfect to carry one Designer Bums cloth nappy plus Inserts or a bundle of nursing pads, menstrual pads, cups and tampons or can even be used for cosmetics, snacks, medication, pump parts or dummy storage. Our compact and handy Mini Wet Bags feature Hello Kitty and Friends designs on a water-resistant PUL outer with reinforced internal binding on the seams.