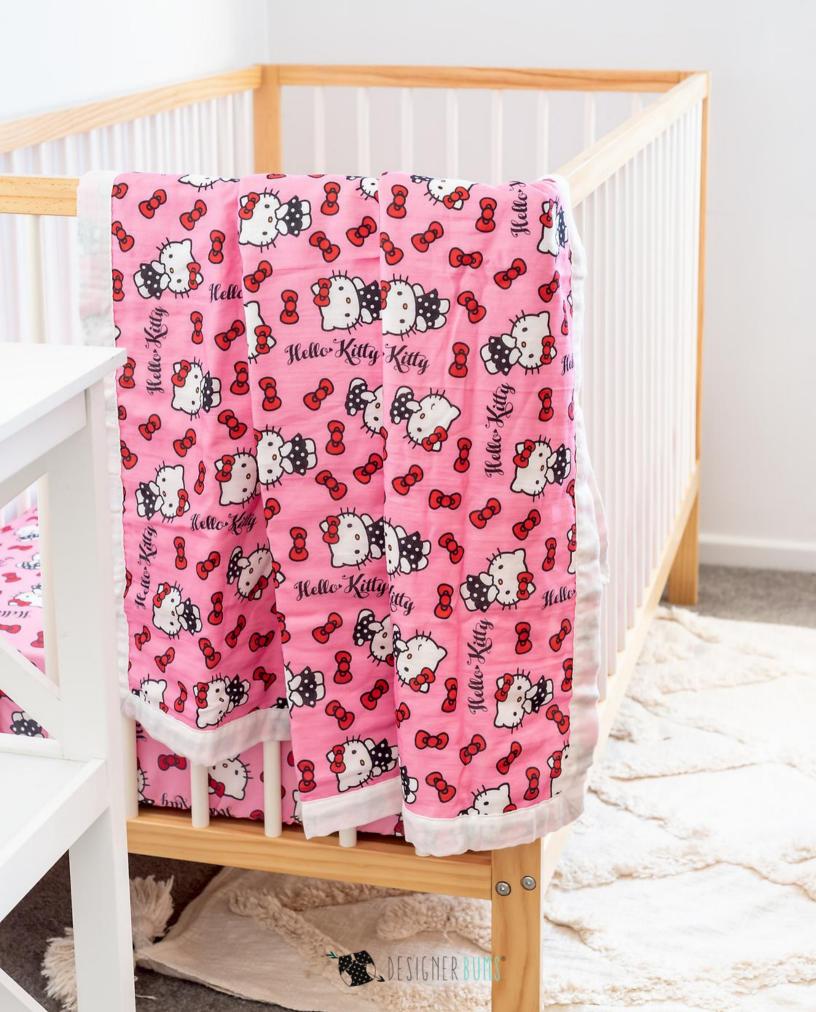

## COT SHEETS

Made for sweet dreams! Designer Bums Luxury Cot sheets are not only made with premium, natural fabrics, they are also incredibly versatile. A generous size of 137cm x 77cm x 20cm (54"x 30"x 8") and made from 100% GOTS certified organic cotton jersey manufactured to OEKO-TEX Standard 100 to ensure the exclusion of harmful ingredients meaning they are safe for your baby's precious skin and kind to the environment.

## **BASSINET BLANKET**

Our Organic Cotton Baby Bassinet Blanket is perfect for creating a warm and cozy environment for your little one, whether it be in the cot, bassinet, pram or anywhere on the go. Featuring Designer Bums unique hand illustrated designs they allow you to personalise your little ones space.