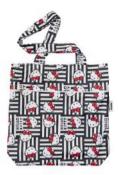

## TOTE BAGS

Tote Bags are a roomy and light-weight bag, perfect for carrying whatever you need when on the go. Whether you are looking for a water resistant bag for your swimming gear, or an eco friendly reusable shopping bag, this Tote Bag has everything you need without overcomplicating things.

Back To School

Kawaii Hello Kitty Friends

Iconic Hello Kitty

Keroppi

Just Be You

Hello Kitty Polka Dot