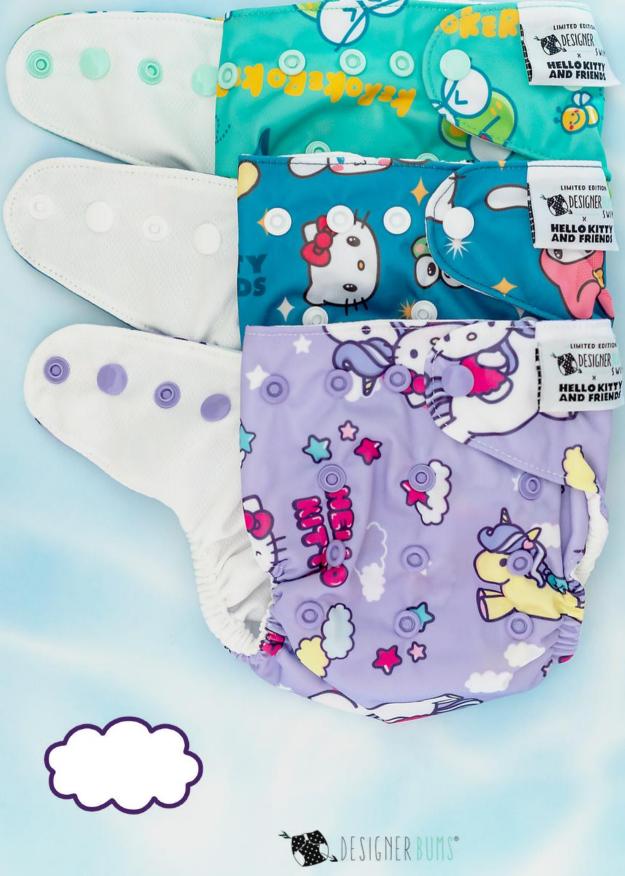

## **REUSABLE NAPPIES**

Our multi award-winning reusable cloth nappies are an All-In-Two style with three rise settings and are designed to fit most from newborn to toilet training. Each nappy comes with a smaller snap-in insert and a long anchor shaped insert, which is all you need to start your cloth nappy journey.

Back To School

Hello Kitty Christmas

Keroppi

Bad Badtz-Maru

Iconic Hello Kitty

Kitty Friends Christmas

Candy Unicorn Violet

Just Be You

Hello Kitty Play

Sweet Leopard

Dino Friends

Kawaii Hello Kitty Friends

Hello Kitty Polka Dot

Hello Kitty Time