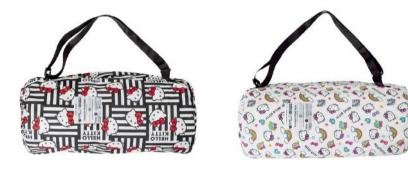

## TOTE BAGS

Tote Bags are a roomy and light-weight bag, perfect for carrying whatever you need when on the go. Whether you are looking for a water resistant bag for your swimming gear, or an eco friendly reusable shopping bag, this Tote Bag has everything you need without overcomplicating things.

Back To School

Kawaii Hello Kitty Friends

Iconic Hello Kitty

Keroppi

Just Be You

Hello Kitty Polka Dot