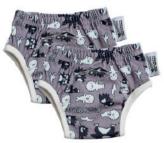

# TRAINING UNDERPANTS

Reusable Training Pants are the ultimate underwear choice for toilet-training toddlers when the time comes to transition out of nappies and begin potty training. Available in three sizes, they are a convenient and easy-to-use pull-up style that offers toileting independence and comfort to increase familiarity with wearing underpants.

Back To School

Iconic Hello Kitty

Hello Kitty Polka Dot

Bad Badtz-Maru

Just Be You

Hello Kitty Time

Candy Unicorn Violet

Strawberry Friends

Dino Friends

Keroppi

Sweet Leopard