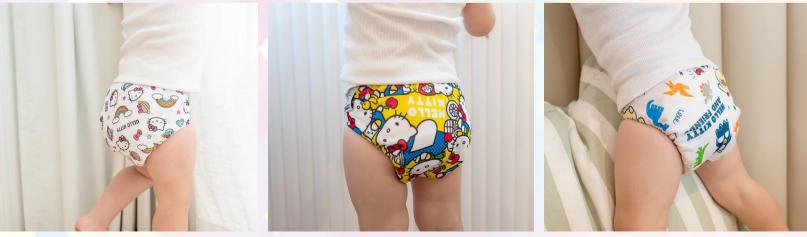

# TRAINING UNDERPANTS

Reusable Training Pants are the ultimate underwear choice for toilet-training toddlers when the time comes to transition out of nappies and begin potty training. Available in three sizes, they are a convenient and easy-to-use pull-up style that offers toileting independence and comfort to increase familiarity with wearing underpants.