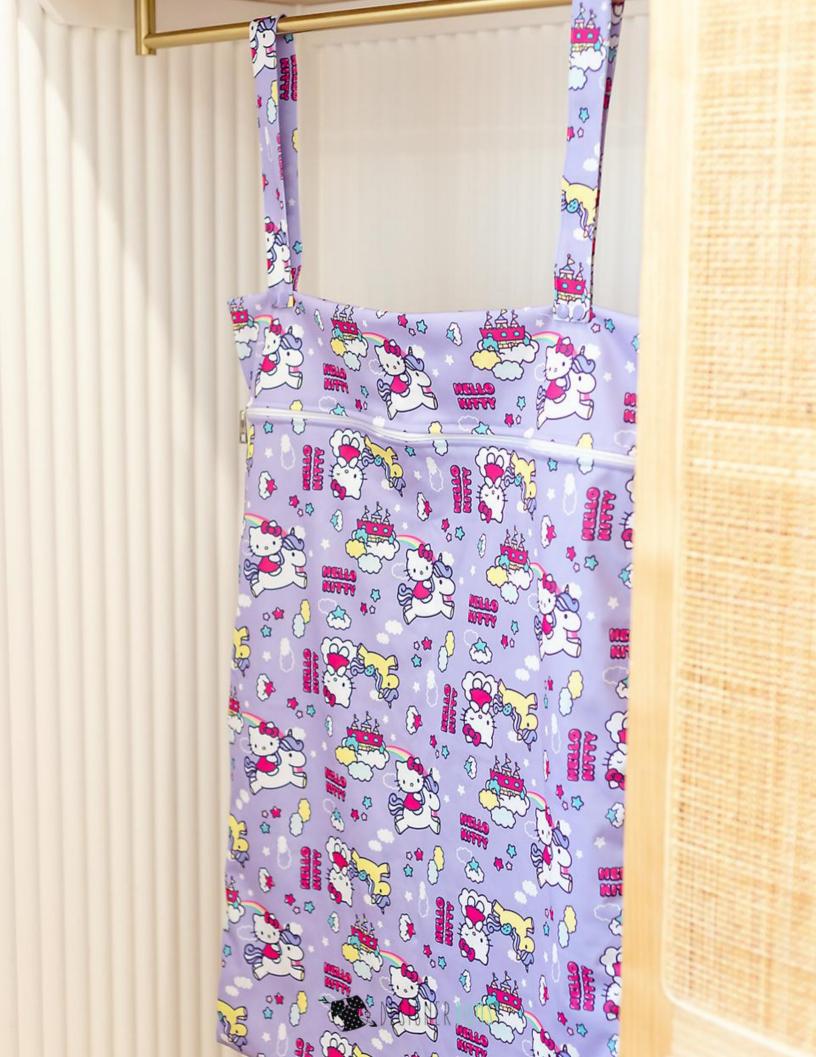

#### XL WET BAGS

XL Hanging Wet Bags are wonderful to use in the nursery, bedroom, bathroom or laundry to store dirty nappies, linens, clothing and more! Adjustable straps can be made into one handle or two loops to hang just about anywhere including the change table or back of the door. This multi-functional and giant-sized Wet Bag folds down small but is surprisingly huge inside and can even be used as an alternative to a laundry hamper.

Candy Unicorn Violet

Keroppi

Iconic Hello Kitty

Kawaii Hello Kitty Friends

Hello Kitty Polka Dot

Sweet Leopard