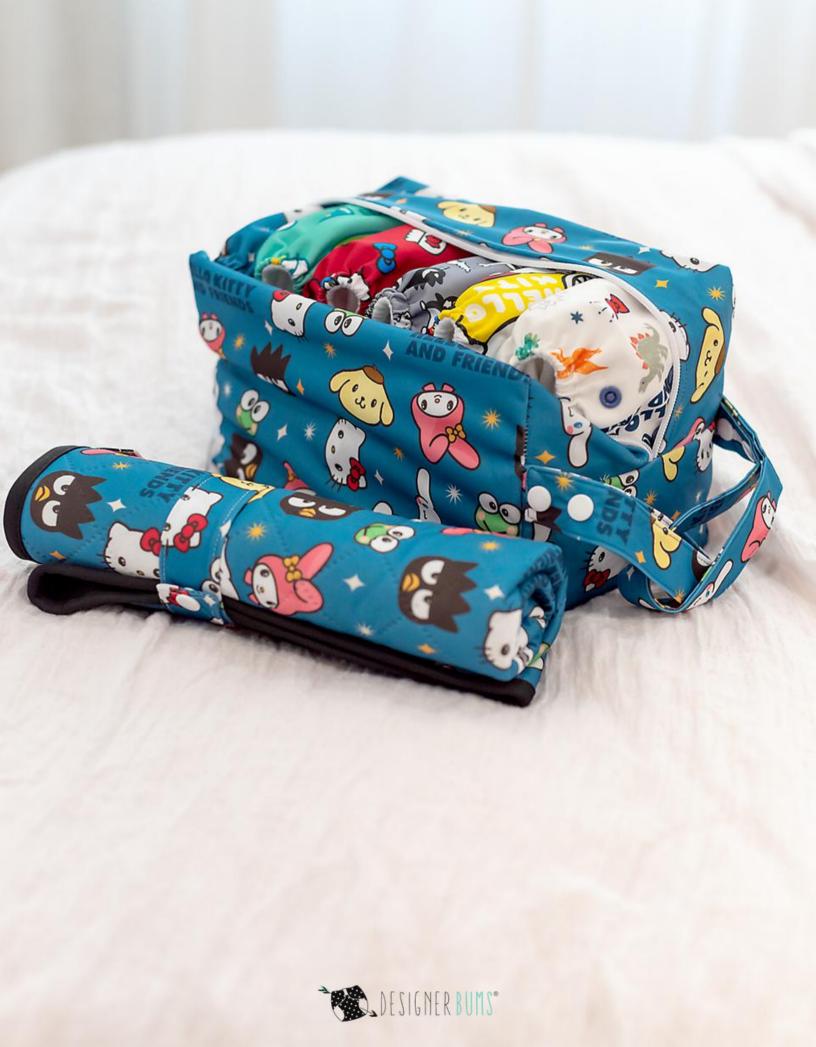

#### TRAVEL WET BAGS

Our Travel Wet Bags are wonderful to use when heading out and need to store cloth nappies, cloth wipes and many other uses such as toiletries, clothes, toys, drink bottles, snacks swimwear and more! Our stylish rectangular Wet Bag Pod can comfortably carry 6-7 cloth nappies and has handy convertible straps which can be either one long loop or two smaller loops to hang on the pram handlebars or anywhere else!