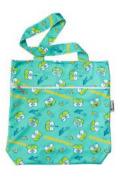

## TOTE BAGS

Tote Bags are a roomy and light-weight bag, perfect for carrying whatever you need when on the go. Whether you are looking for a water resistant bag for your swimming gear, or an eco friendly reusable shopping bag, this Tote Bag has everything you need without overcomplicating things.

Back To School

Kawaii Hello Kitty Friends

Iconic Hello Kitty

Keroppi

Just Be You

Hello Kitty Polka Dot