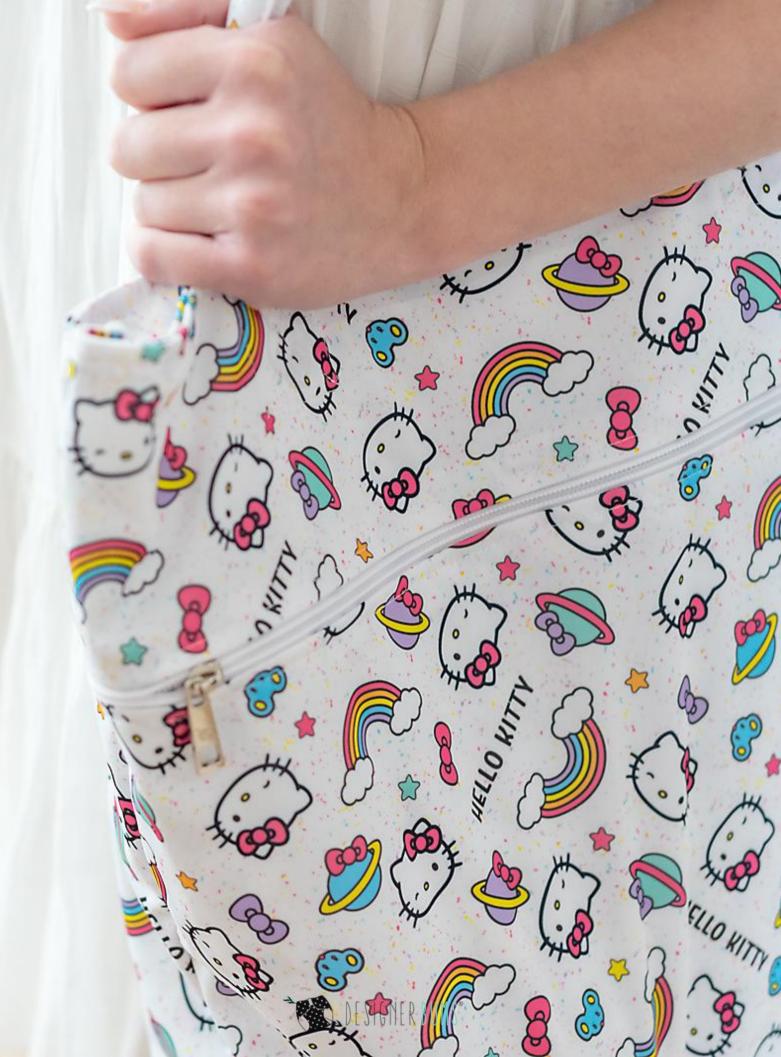

## **MINI WET BAGS**

Mini Wet Bags are perfect to carry one Designer Bums cloth nappy plus Inserts or a bundle of nursing pads, menstrual pads, cups and tampons or can even be used for cosmetics, snacks, medication, pump parts or dummy storage. Our compact and handy Mini Wet Bags feature Hello Kitty and Friends designs on a water-resistant PUL outer with reinforced internal binding on the seams.

## **REGULAR WET BAGS**

Our Wet Bags are a clever multi-functional bag folds down small but is surprisingly large inside and can even be used as a swimming, beach or library bag for storing bathers, cosmetics, toys or food! Best of all the convertible Wet Bag straps can be configured in so many different ways to make them the most versatile and functional wet bag available.

#### TRAVEL WET BAGS

Our Travel Wet Bags are wonderful to use when heading out and need to store cloth nappies, cloth wipes and many other uses such as toiletries, clothes, toys, drink bottles, snacks swimwear and more! Our stylish rectangular Wet Bag Pod can comfortably carry 6-7 cloth nappies and has handy convertible straps which can be either one long loop or two smaller loops to hang on the pram handlebars or anywhere else!