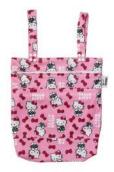

#### XL WET BAGS

XL Hanging Wet Bags are wonderful to use in the nursery, bedroom, bathroom or laundry to store dirty nappies, linens, clothing and more! Adjustable straps can be made into one handle or two loops to hang just about anywhere including the change table or back of the door. This multi-functional and giant-sized Wet Bag folds down small but is surprisingly huge inside and can even be used as an alternative to a laundry hamper.

Candy Unicorn Violet

Keroppi

Iconic Hello Kitty

Kawaii Hello Kitty Friends

Hello Kitty Polka Dot

Sweet Leopard