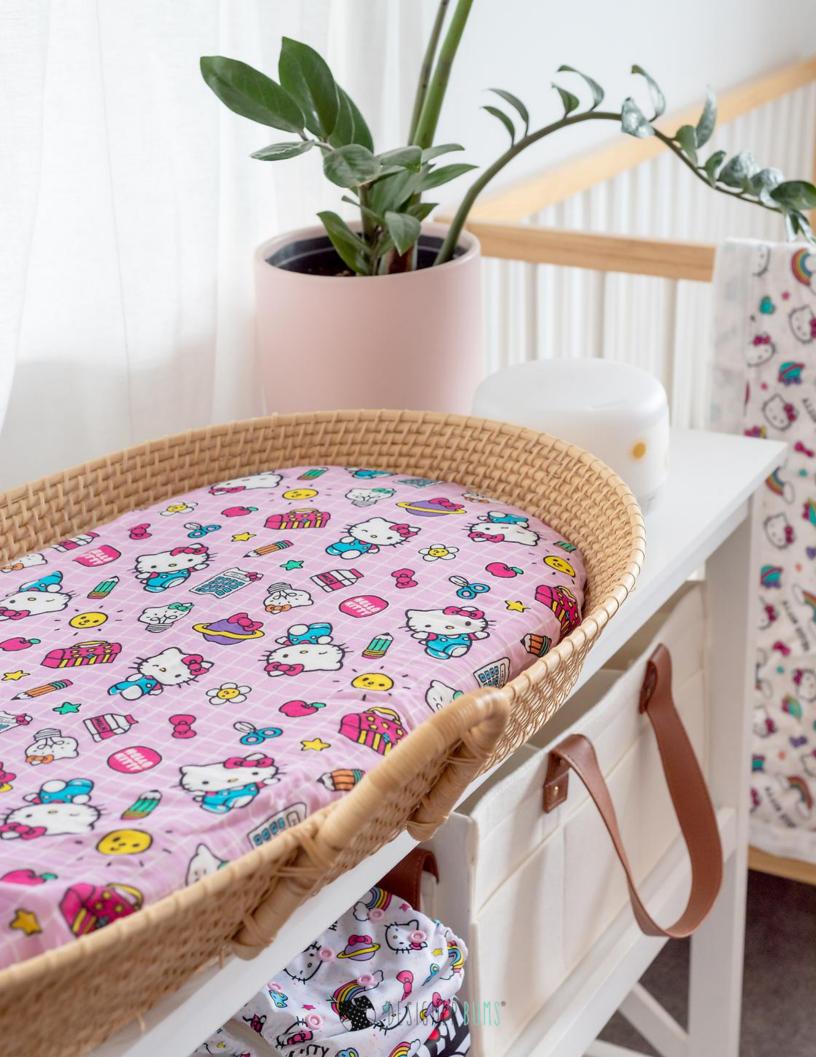

## CHANGE MATS

Our new and improved design features quilting on the front and back of the change mat and light padding for a silky-soft place to lay your baby down for change times. The change mat ensures that change time is both comfortable and hygienic, and protects your baby from hot or cold surfaces.

## CHANGE PAD COVER

A soft place to rest your little one, these sturdy but snuggly covers made to last your family and always with sustainability and the environment in mind.

Our Luxury Change Pad covers are a rectangular shape and can also double as a pram or bassinet cover. For circular bassinets simply tuck the sides underneath.