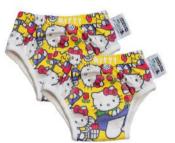

# TRAINING UNDERPANTS

Reusable Training Pants are the ultimate underwear choice for toilet-training toddlers when the time comes to transition out of nappies and begin potty training. Available in three sizes, they are a convenient and easy-to-use pull-up style that offers toileting independence and comfort to increase familiarity with wearing underpants.

Back To School

Iconic Hello Kitty

Hello Kitty Polka Dot

Bad Badtz-Maru

Just Be You

Hello Kitty Time

Candy Unicorn Violet

Strawberry Friends