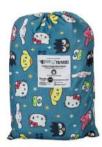

#### TRAVEL WET BAGS

Our Travel Wet Bags are wonderful to use when heading out and need to store cloth nappies, cloth wipes and many other uses such as toiletries, clothes, toys, drink bottles, snacks swimwear and more! Our stylish rectangular Wet Bag Pod can comfortably carry 6-7 cloth nappies and has handy convertible straps which can be either one long loop or two smaller loops to hang on the pram handlebars or anywhere else!

Iconic Hello Kitty

Just Be You

Kawaii Hello Kitty Friends

Keroppi

Hello Kitty Polka Dot

Hello Kitty Time

Sweet Leopard