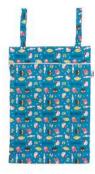

#### XL WET BAGS

XL Hanging Wet Bags are wonderful to use in the nursery, bedroom, bathroom or laundry to store dirty nappies, linens, clothing and more! Adjustable straps can be made into one handle or two loops to hang just about anywhere including the change table or back of the door. This multi-functional and giant-sized Wet Bag folds down small but is surprisingly huge inside and can even be used as an alternative to a laundry hamper.

Candy Unicorn Violet

Keroppi

Iconic Hello Kitty

Kawaii Hello Kitty Friends

Hello Kitty Polka Dot

Sweet Leopard