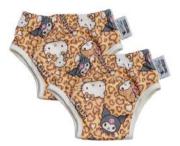

# TRAINING UNDERPANTS

Reusable Training Pants are the ultimate underwear choice for toilet-training toddlers when the time comes to transition out of nappies and begin potty training. Available in three sizes, they are a convenient and easy-to-use pull-up style that offers toileting independence and comfort to increase familiarity with wearing underpants.

Dino Friends

Keroppi

Sweet Leopard