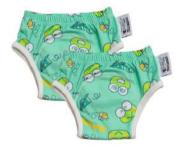

# TRAINING UNDERPANTS

Reusable Training Pants are the ultimate underwear choice for toilet-training toddlers when the time comes to transition out of nappies and begin potty training. Available in three sizes, they are a convenient and easy-to-use pull-up style that offers toileting independence and comfort to increase familiarity with wearing underpants.

Dino Friends

Keroppi

Sweet Leopard