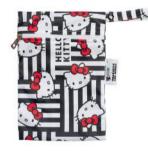

## **MINI WET BAGS**

Mini Wet Bags are perfect to carry one Designer Bums cloth nappy plus Inserts or a bundle of nursing pads, menstrual pads, cups and tampons or can even be used for cosmetics, snacks, medication, pump parts or dummy storage. Our compact and handy Mini Wet Bags feature Hello Kitty and Friends designs on a water-resistant PUL outer with reinforced internal binding on the seams.