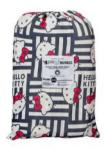

## **MINI WET BAGS**

Mini Wet Bags are perfect to carry one Designer Bums cloth nappy plus Inserts or a bundle of nursing pads, menstrual pads, cups and tampons or can even be used for cosmetics, snacks, medication, pump parts or dummy storage. Our compact and handy Mini Wet Bags feature Hello Kitty and Friends designs on a water-resistant PUL outer with reinforced internal binding on the seams.

Back To School

Bad Badtz-Maru

**Dino Friends** 

Hello Kitty Christmas

Keroppi

Iconic Hello Kitty

Kitty Friends Christmas

Hello Kitty Play

Kawaii Hello Kitty Friends

Hello Kitty Polka Dot

Hello Kitty Time

Sweet Leopard