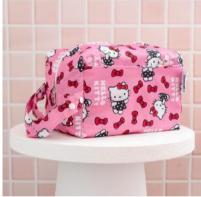

## **MINI WET BAGS**

Mini Wet Bags are perfect to carry one Designer Bums cloth nappy plus Inserts or a bundle of nursing pads, menstrual pads, cups and tampons or can even be used for cosmetics, snacks, medication, pump parts or dummy storage. Our compact and handy Mini Wet Bags feature Hello Kitty and Friends designs on a water-resistant PUL outer with reinforced internal binding on the seams.

#### TRAVEL WET BAGS

Our Travel Wet Bags are wonderful to use when heading out and need to store cloth nappies, cloth wipes and many other uses such as toiletries, clothes, toys, drink bottles, snacks swimwear and more! Our stylish rectangular Wet Bag Pod can comfortably carry 6-7 cloth nappies and has handy convertible straps which can be either one long loop or two smaller loops to hang on the pram handlebars or anywhere else!