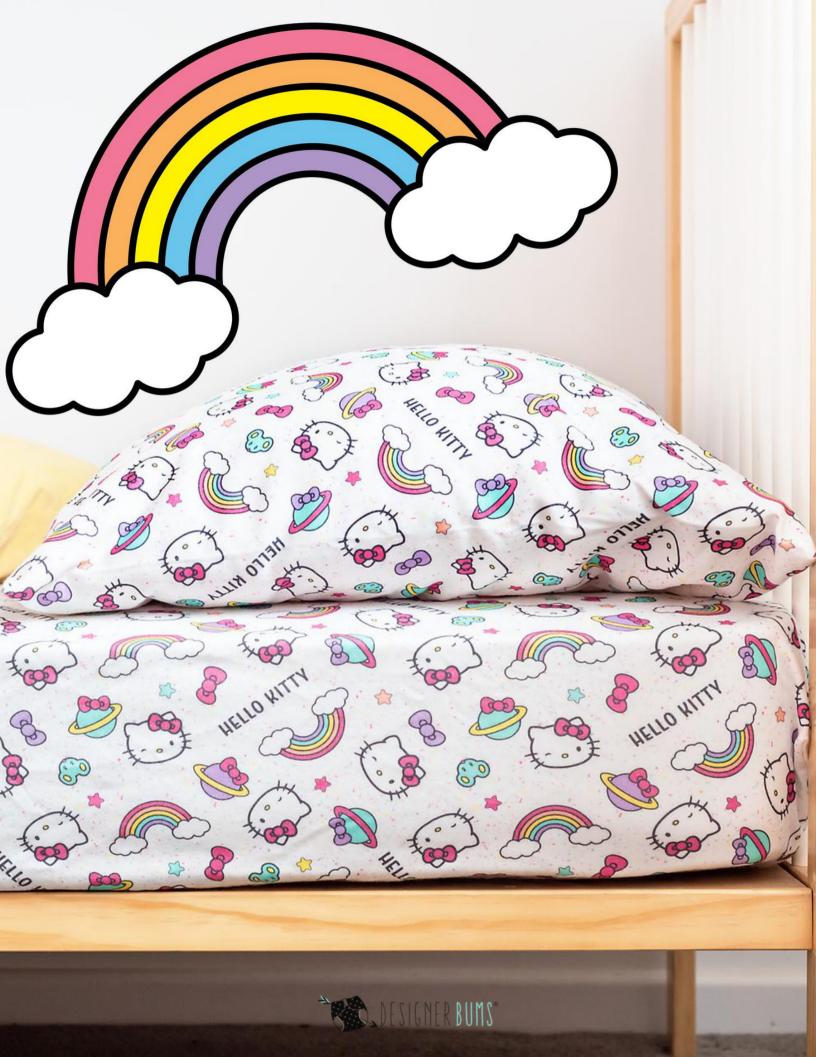

## COT SHEETS

Made for sweet dreams! Designer Bums Luxury Cot sheets are not only made with premium, natural fabrics, they are also incredibly versatile. A generous size of 137cm x 77cm x 20cm (54"x 30"x 8") and made from 100% GOTS certified organic cotton jersey manufactured to OEKO-TEX Standard 100 to ensure the exclusion of harmful ingredients meaning they are safe for your baby's precious skin and kind to the environment.

## SINGLE BED SHEET

Style your kids bedroom decor with Designer Bums Luxury Bedsheets! Our fun and unique bedding will brighten any bedroom space. Made with premium, natural fabrics, they are also incredibly versatile. A generous size of 90cm x 200cm x 40cm (79"x 35"x 16") and made from 100% GOTS certified organic cotton jersey manufactured to OEKO-TEX Standard 100 to ensure the exclusion of harmful ingredients meaning they are both safe for your little one's precious skin and also kind to the environment.

# PILLOW CASE

Our pillow covers are the perfect matching complement to our luxury bedsheets. Our pillowslips are made from 100% GOTS certified organic cotton jersey manufactured to OEKO-TEX Standard 100 to ensure the exclusion of harmful ingredients meaning they are both safe for your little one's precious skin and also gentle on the environment.