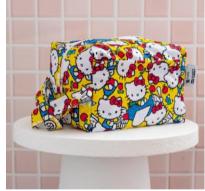

## **MINI WET BAGS**

Mini Wet Bags are perfect to carry one Designer Bums cloth nappy plus Inserts or a bundle of nursing pads, menstrual pads, cups and tampons or can even be used for cosmetics, snacks, medication, pump parts or dummy storage. Our compact and handy Mini Wet Bags feature Hello Kitty and Friends designs on a water-resistant PUL outer with reinforced internal binding on the seams.

Back To School

Bad Badtz-Maru

**Dino Friends** 

Hello Kitty Christmas

Keroppi

Iconic Hello Kitty

Kitty Friends Christmas

Hello Kitty Play

Kawaii Hello Kitty Friends

Hello Kitty Polka Dot

Hello Kitty Time

Sweet Leopard