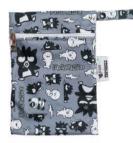

## **MINI WET BAGS**

Mini Wet Bags are perfect to carry one Designer Bums cloth nappy plus Inserts or a bundle of nursing pads, menstrual pads, cups and tampons or can even be used for cosmetics, snacks, medication, pump parts or dummy storage. Our compact and handy Mini Wet Bags feature Hello Kitty and Friends designs on a water-resistant PUL outer with reinforced internal binding on the seams.