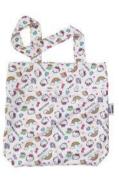

## TOTE BAGS

Tote Bags are a roomy and light-weight bag, perfect for carrying whatever you need when on the go. Whether you are looking for a water resistant bag for your swimming gear, or an eco friendly reusable shopping bag, this Tote Bag has everything you need without overcomplicating things.

Back To School

Kawaii Hello Kitty Friends

Iconic Hello Kitty

Keroppi

Just Be You

Hello Kitty Polka Dot