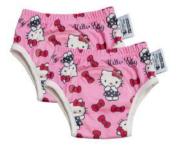

# TRAINING UNDERPANTS

Reusable Training Pants are the ultimate underwear choice for toilet-training toddlers when the time comes to transition out of nappies and begin potty training. Available in three sizes, they are a convenient and easy-to-use pull-up style that offers toileting independence and comfort to increase familiarity with wearing underpants.

Back To School

Iconic Hello Kitty

Hello Kitty Polka Dot

Bad Badtz-Maru

Just Be You

Hello Kitty Time

Candy Unicorn Violet

Strawberry Friends

Dino Friends

Keroppi

Sweet Leopard