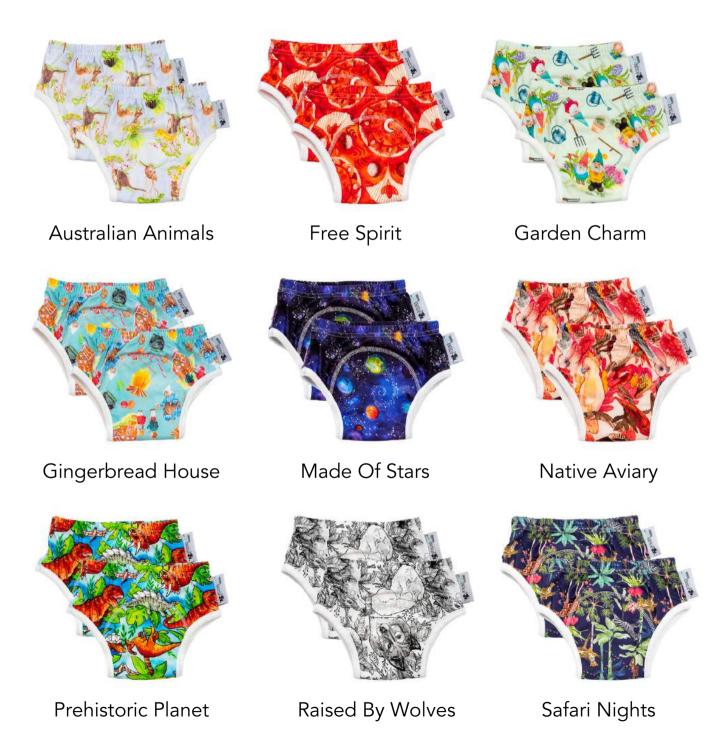

#### TRAINING UNDERPANTS

Reusable Training Pants are the ultimate underwear choice for toilet-training toddlers when the time comes to transition out of nappies and begin potty training. Available in three sizes, they are a convenient and easy-to-use pull-up style that offers toileting independence and comfort to increase familiarity with wearing underpants.

# TRAINING UNDERPANTS