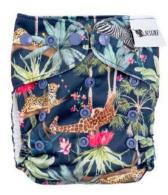

th.



Desert Flora



Free Spirit



Garden Charm



Gingerbread House



Made Of Stars



Native Aviary



**Prehistoric Planet** 



Raised By Wolves



Safari Nights



# **REUSABLE NAPPIES - LITTLE**



Sailor Sky



Spring Woodland



Tiny Dancer





### REUSABLE NAPPIES

Our multi award-winning reusable cloth nappies are an All-In-Two style with three rise settings and are designed to fit most from newborn to toilet training. Each nappy comes with a smaller snap-in insert and a long anchor shaped insert, which is all you need to start your cloth nappy journey.



Animal Kingdom



Australian Animals



Desert Flora



Free Spirit



Garden Charm



Gingerbread House



Made Of Stars



Native Aviary



Ocean Treasure



# REUSABLE NAPPIES



Prehistoric Planet



Raised By Wolves



Safari Nights



Sailor Sky



Save The Sea



Spring Woodland



Sun Dance



Tiny Dancer



Tropical Garden





## REUSABLE NAPPIES - LARGE

Designer Bums Large Nappies feature the design and fit that Designer Bums is known for whilst providing coverage for children sized 15 - 23kg (appx. The fit will depend on individual body shape) Choose from our range of unique hand illustrated limited edition prints.





# REUSABLE NAPPIES - LARGE



Sailor Sky



Spring Woodland



Tiny Dancer







#### TRAINING UNDERPANTS

Reusable Training Pants are the ultimate underwear choice for toilet-training toddlers when the time comes to transition out of nappies and begin potty training. Available in three sizes, they are a convenient and easy-to-use pull-up style that offers toileting independenc