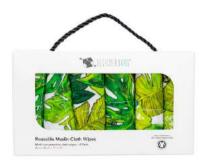

#### REUSABLE WIPES

Soft and natural, our bamboo cotton Muslin wipes are the perfect companion for nappy changes, make-up removal, dirty hands and faces, cleaning surfaces and everything in between both at home or on the go. Made from premium natural fibres that are durable, luxurious on the skin while highly effective at cleansing and can be washed and reused making them a cost-effective and environmentally friendly choice.

Australian Animals

Free Spirit

Garden Charm

Made Of Stars

Native Aviary

Raised By Wolves

Sailor Sky

Spring Woodland

Sun Dance

# **REUSABLE WIPES**

Tiny Dancer

Tropical Garden