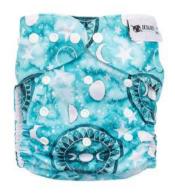

y comes with a smaller snap-in insert and a long anchor shaped insert, which is all you need to start your cloth nappy journey.



Animal Kingdom



Australian Animals



Desert Flora



Free Spirit



Garden Charm



Gingerbread House



Made Of Stars



Native Aviary



Ocean Treasure



# REUSABLE NAPPIES



Prehistoric Planet



Raised By Wolves



Safari Nights



Sailor Sky



Save The Sea



Spring Woodland



Sun Dance



Tiny Dancer



Tropical Garden





## REUSABLE NAPPIES - LARGE

Designer Bums Large Nappies feature the design and fit that Designer Bums is known for whilst providing coverage for children sized 15 - 23kg (appx. The fit will depend on individual body shape) Choose from our range of unique hand illustrated limited edition prints.





# REUSABLE NAPPIES - LARGE



Sailor Sky



Spring Woodland



Tiny Dancer







#### TRAINING UNDERPANTS

Reusable Training Pants are the ultimate underwear choice for toilet-training toddlers when the time comes to transition out of nappies and begin potty training. Available in three sizes, they are a convenient and easy-to-use pull-up style that offers toileting independence and comfort to increase familiarity with wearing underpants.





# TRAINING UNDERPANTS







## **SWIM NAPPIES**

Featuring our signature hand-illustrated Artist designs that are exclusive to Designer Bums. Rise snaps on the front make this OSFM (One Size Fits Most) Swim Nappy a great option for babies through to toddler.



Ocean Treasure



Sailor Sky



Save The Sea



Tropical Garden













## **TOTE BAGS**

Tote Bags are a roomy