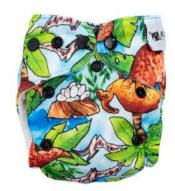

## **REUSABLE NAPPIES**

Each premium reusable cloth nappy is designed with hand-illustrated custom prints by one of our talented artists. We have been nurturing little ones and the environment for close to a decade. Shop our range of modern cloth nappies that are built to adjust and last with your growing baby.

### REUSABLE NAPPIES

Our multi award-winning reusable cloth nappies are an All-In-Two style with three rise settings and are designed to fit most from newborn to toilet training. Each nappy comes with a smaller snap-in insert and a long anchor shaped insert, which is all you need to start your cloth nappy journey.