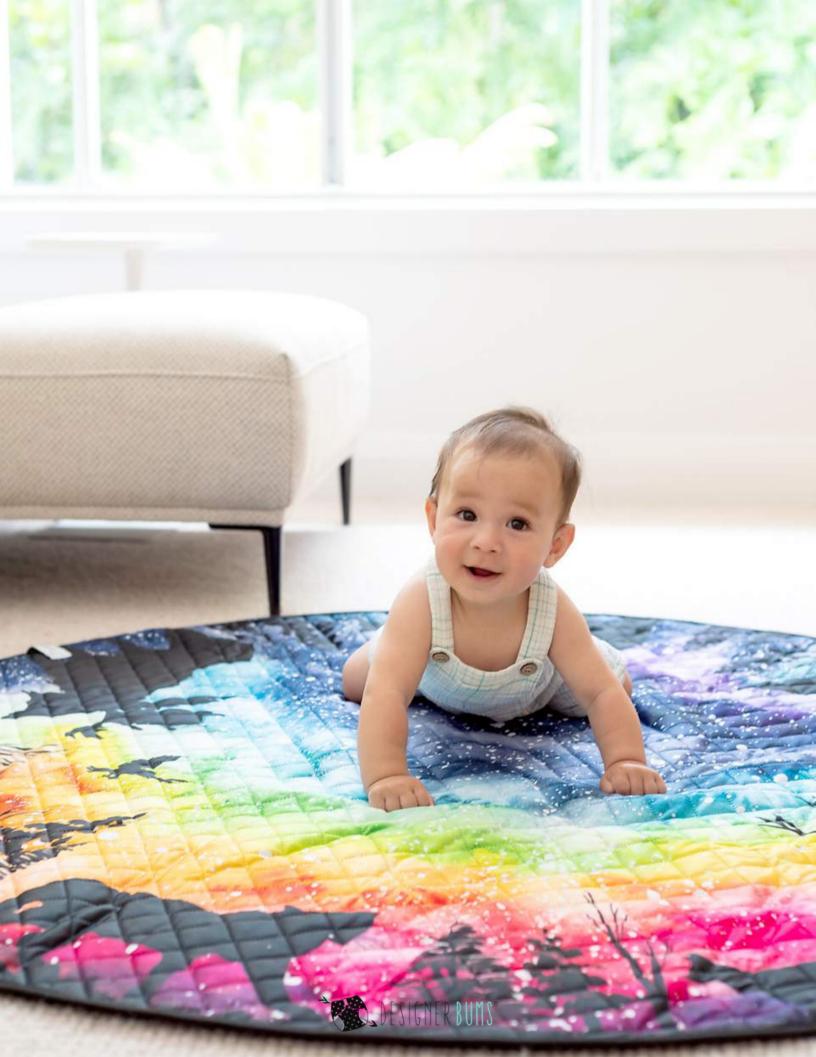

We are so excited to introduce our very special extra large 150cm Play Mats, featuring our first ever 'mural style' single piece of high impact artwork, that are full of incredible hand-made details and make for an incredibly stunning and eye-catching keepsake to enjoy at home or out and about.

#### **PLAY MATS**

Our Play Mats are nice and large but roll down small for families on the go! Perfect for park, beach and outdoor play while protecting from the ground and a quick flick removes grass and sand. It is also wonderful as a splat mat under the high-chair and underneath the baby gym. The Heirloom Play Mats are a massive 150cm and feature beautiful mural artworks that the whole family will adore.