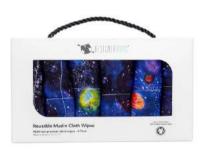

#### REUSABLE WIPES

Soft and natural, our bamboo cotton Muslin wipes are the perfect companion for nappy changes, make-up removal, dirty hands and faces, cleaning surfaces and everything in between both at home or on the go. Made from premium natural fibres that are durable, luxurious on the skin while highly effective at cleansing and can be washed and reused making them a cost-effective and environmentally friendly choice.

Australian Animals

Free Spirit

Garden Charm

Made Of Stars

Native Aviary

Raised By Wolves

Sailor Sky

Spring Woodland

Sun Dance

# **REUSABLE WIPES**

Tiny Dancer

Tropical Garden