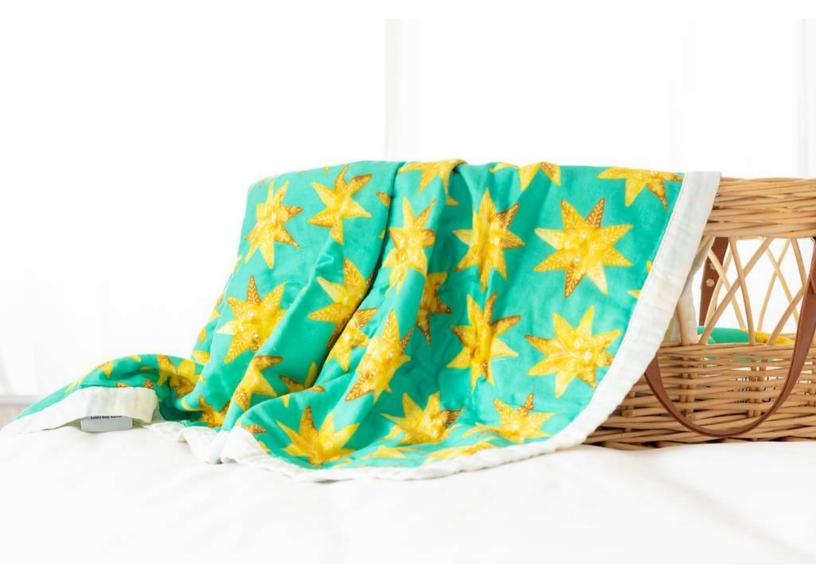

### **BASSINET BLANKET**

Our Organic Cotton Baby Bassinet Blanket is perfect for creating a warm and cozy environment for your little one, whether it be in the cot, bassinet, pram or anywhere on the go. Featuring Designer Bums unique hand illustrated designs they allow you to personalise your little ones space.

Australian Wildlife

Free Spirit

Garden Charm

Made Of Stars

Native Aviary

**Prehistoric Planet** 

Raised By Wolves

Safari Nights

Sailor Sky

# **BASSINET BLANKET**

Sun Dance

Tiny Dancer