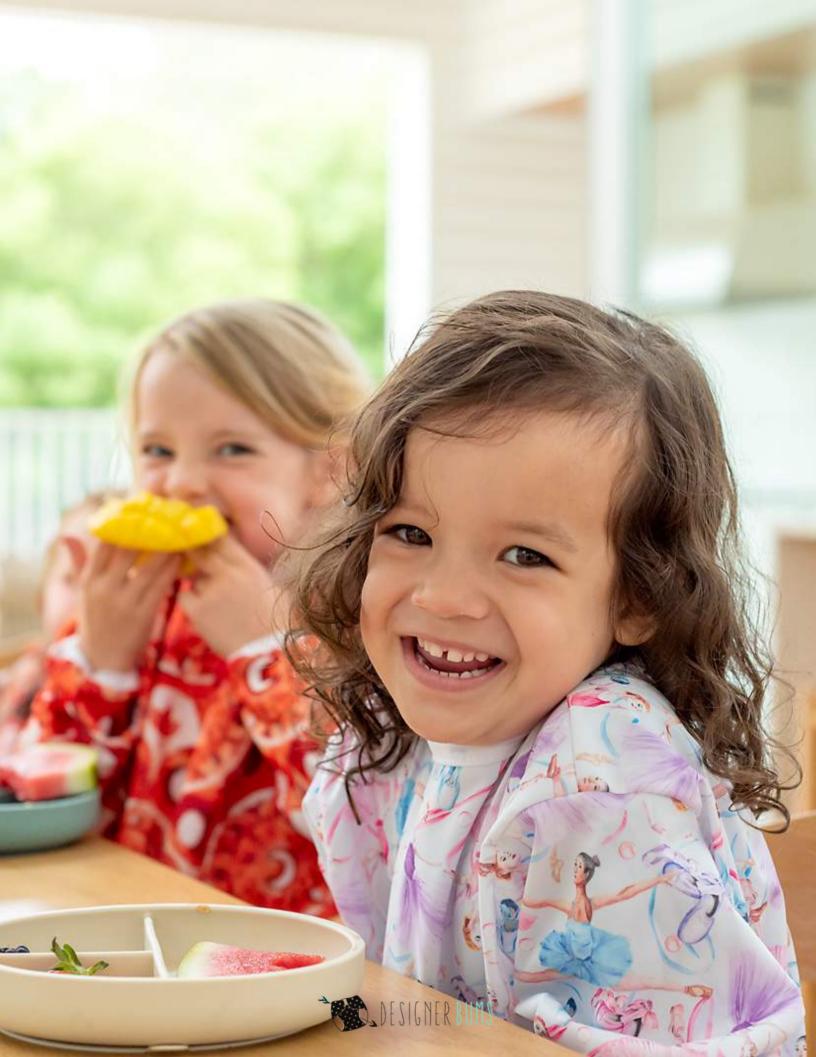

#### **SMOCKS**

The ART POP Smock comes in our signature hand-illustrated prints and features long sleeves and elasticised wrists to keep mess out and protect clothing. ART POP Smock is the perfect accessory for eating, baby lead weaning, art and messy play! The handy built in catcher pocket also helps collect some of the mess. Available in three sizes: 6-18 Months, 24-36 Months, 4-6 years.