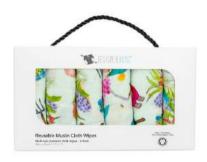

#### REUSABLE WIPES

Soft and natural, our bamboo cotton Muslin wipes are the perfect companion for nappy changes, make-up removal, dirty hands and faces, cleaning surfaces and everything in between both at home or on the go. Made from premium natural fibres that are durable, luxurious on the skin while highly effective at cleansing and can be washed and reused making them a cost-effective and environmentally friendly choice.

Australian Animals

Free Spirit

Garden Charm

Made Of Stars

Native Aviary

Raised By Wolves

Sailor Sky

Spring Woodland

Sun Dance

# **REUSABLE WIPES**

Tiny Dancer

Tropical Garden