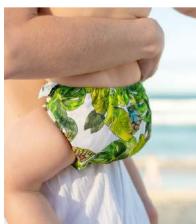

### REUSABLE NAPPIES

Our multi award-winning reusable cloth nappies are an All-In-Two style with three rise settings and are designed to fit most from newborn to toilet training. Each nappy comes with a smaller snap-in insert and a long anchor shaped insert, which is all you need to start your cloth nappy journey.