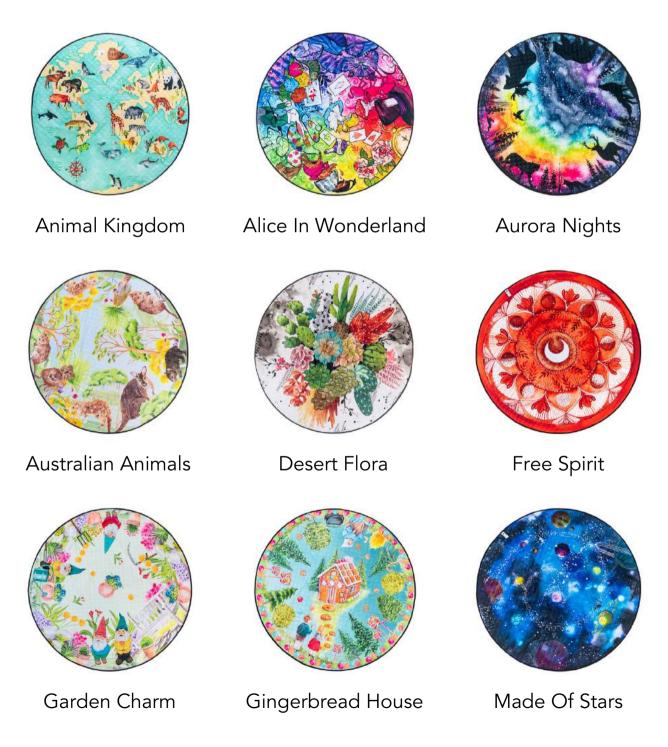

Desert Flora

Free Spirit

Garden Charm

Gingerbread House

Made Of Stars

Native Aviary

**Prehistoric Planet** 

Raised By Wolves

Animal Kingdom

Australian Animals

Desert Flora

Free Spirit

Garden Charm

Gingerbread House

Made Of Stars

Native Aviary

# REUSABLE NAPPIES

Prehistoric Planet

Raised By Wolves

Safari Nights

Sailor Sky

Save The Sea

Spring Woodland

Sun Dance

Australian Animals

Free Spirit

Garden Charm

Made Of Stars

Native Aviary

Raised By Wolves

Sailor Sky

Spring Woodland

## **SWADDLES**

Prehistoric Planet

Raised By Wolves

Safari Nights

Sailor Sky

Save The Sea

Spring Woodland

Sun Dance