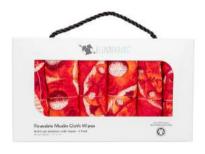

#### REUSABLE WIPES

Soft and natural, our bamboo cotton Muslin wipes are the perfect companion for nappy changes, make-up removal, dirty hands and faces, cleaning surfaces and everything in between both at home or on the go. Made from premium natural fibres that are durable, luxurious on the skin while highly effective at cleansing and can be washed and reused making them a cost-effective and environmentally friendly choice.

Australian Animals

Free Spirit

Garden Charm

Made Of Stars

Native Aviary

Raised By Wolves

Sailor Sky

Spring Woodland

Sun Dance

# **REUSABLE WIPES**

Tiny Dancer

Tropical Garden