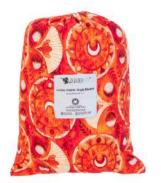

#### LARGE BLANKET

The Designer Bums Large Blanket is generously sized and is perfect for Queen and King beds, your couch, or as a travel blanket for those chilly evenings. The artist designed prints allow you the flexibility to coordinate your blanket with any colour scheme.

Free Spirit

Native Aviary

Raised By Wolves

Safari Nights

Sailor Sky

Spring Woodland

THIS BLANKET IS A
BOLD PRINT!

Safari Nights - BOLD