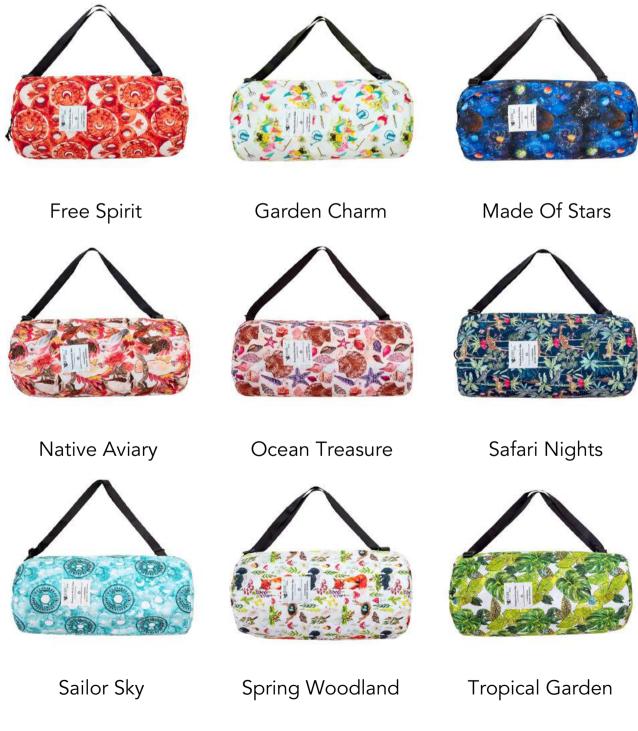

## **TOTE BAGS**

Tote Bags are a roomy and light-weight bag, perfect for carrying whatever you need when on the go. Whether you are looking for a water resistant bag for your swimming gear, or an eco friendly reusable shopping bag, this Tote Bag has everything you need without overcomplicating things.

# TOTE BAGS

Safari Nights

Sailor Sky

Spring Woodland

Tiny Dancer

Tropical Garden