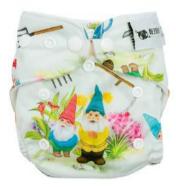

### REUSABLE NAPPIES

Our multi award-winning reusable cloth nappies are an All-In-Two style with three rise settings and are designed to fit most from newborn to toilet training. Each nappy comes with a smaller snap-in insert and a long anchor shaped insert, which is all you need to start your cloth nappy journey.

Desert Flora

Free Spirit

Garden Charm

Gingerbread House

Made Of Stars

Native Aviary

**Prehistoric Planet** 

Raised By Wolves