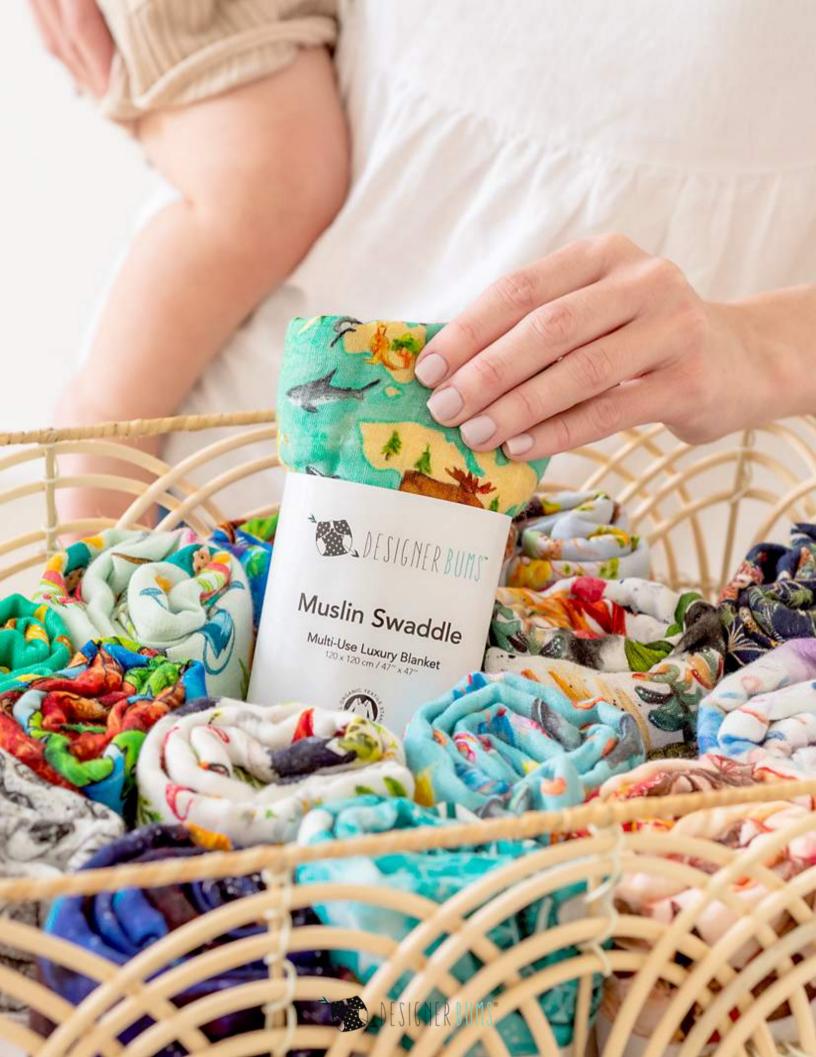

### **SWADDLES**

Not just for swaddling, this versatile product can be used for snuggling, a breastfeeding cover, lightweight blanket, burp cloth, stroller cover, change mat, hanging wall tapestry, pram liner, scarf, sarong, beach towel and much more!