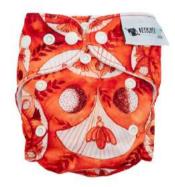

### REUSABLE NAPPIES

Our multi award-winning reusable cloth nappies are an All-In-Two style with three rise settings and are designed to fit most from newborn to toilet training. Each nappy comes with a smaller snap-in insert and a long anchor shaped insert, which is all you need to start your cloth nappy journey.

Animal Kingdom

Australian Animals

Desert Flora

Free Spirit

Garden Charm

Gingerbread House

Made Of Stars

Native Aviary