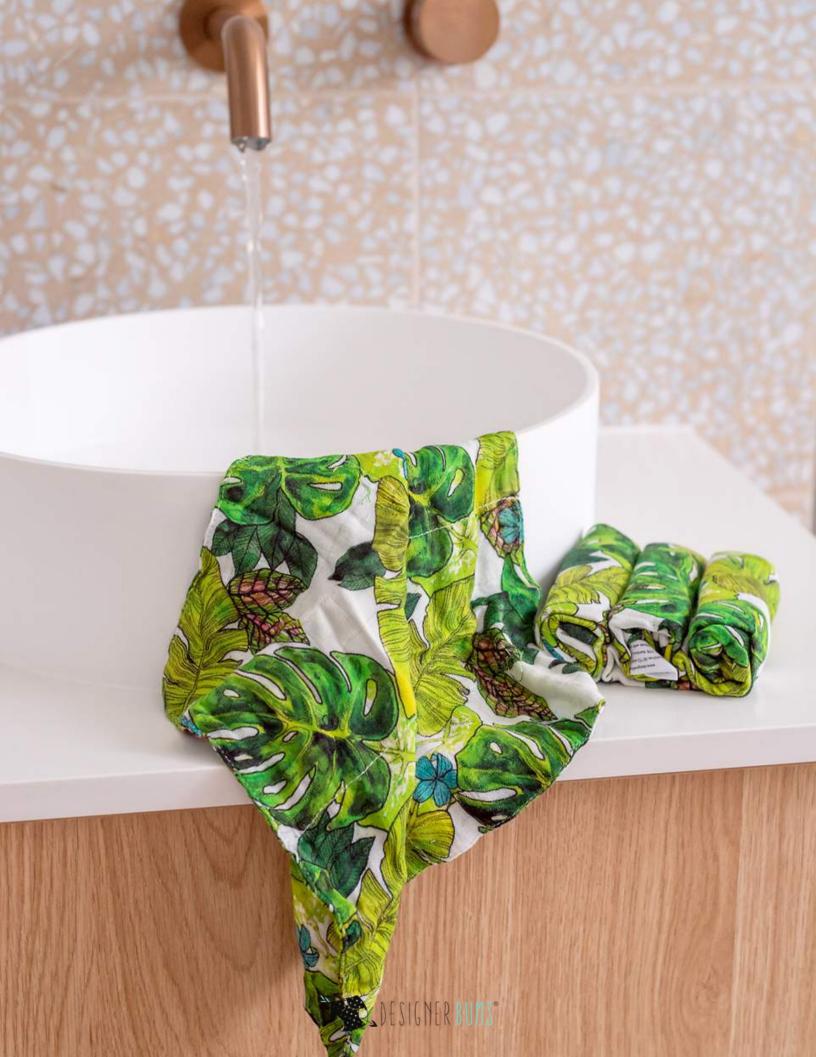

#### REUSABLE WIPES

Soft and natural, our bamboo cotton Muslin wipes are the perfect companion for nappy changes, make-up removal, dirty hands and faces, cleaning surfaces and everything in between both at home or on the go. Made from premium natural fibres that are durable, luxurious on the skin while highly effective at cleansing and can be washed and reused making them a cost-effective and environmentally friendly choice.