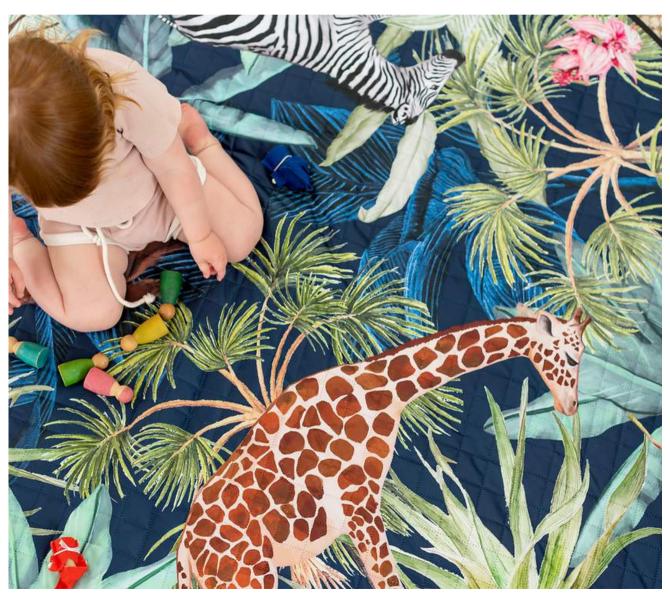

We are so excited to introduce our very special extra large 150cm Play Mats, featuring our first ever 'mural style' single piece of high impact artwork, that are full of incredible hand-made details and make for an incredibly stunning and eye-catching keepsake to enjoy at home or out and about.

#### **PLAY MATS**

Our Play Mats are nice and large but roll down small for families on the go! Perfect for park, beach and outdoor play while protecting from the ground and a quick flick removes grass and sand. It is also wonderful as a splat mat under the high-chair and underneath the baby gym. The Heirloom Play Mats are a massive 150cm and feature beautiful mural artworks that the whole family will adore.