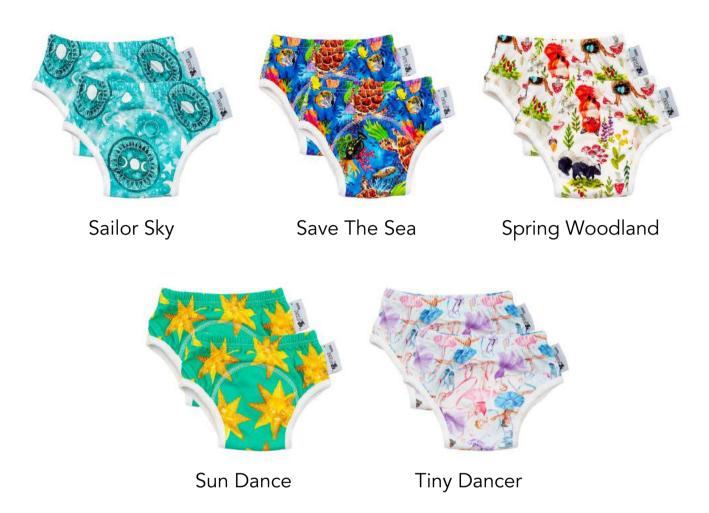

#### TRAINING UNDERPANTS

Reusable Training Pants are the ultimate underwear choice for toilet-training toddlers when the time comes to transition out of nappies and begin potty training. Available in three sizes, they are a convenient and easy-to-use pull-up style that offers toileting independence and comfort to increase familiarity with wearing underpants.

# TRAINING UNDERPANTS