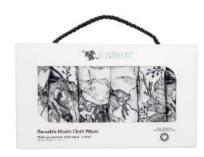

#### REUSABLE WIPES

Soft and natural, our bamboo cotton Muslin wipes are the perfect companion for nappy changes, make-up removal, dirty hands and faces, cleaning surfaces and everything in between both at home or on the go. Made from premium natural fibres that are durable, luxurious on the skin while highly effective at cleansing and can be washed and reused making them a cost-effective and environmentally friendly choice.

Australian Animals

Free Spirit

Garden Charm

Made Of Stars

Native Aviary

Raised By Wolves

Sailor Sky

Spring Woodland

Sun Dance

# **REUSABLE WIPES**

Tiny Dancer

Tropical Garden