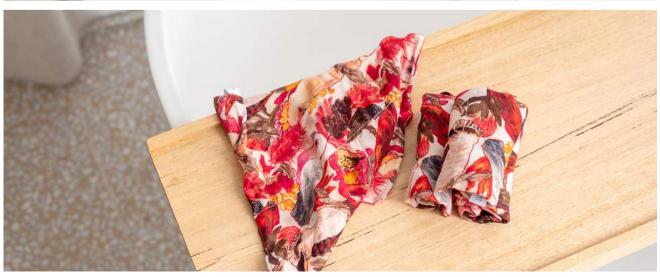

#### REUSABLE WIPES

Soft and natural, our bamboo cotton Muslin wipes are the perfect companion for nappy changes, make-up removal, dirty hands and faces, cleaning surfaces and everything in between both at home or on the go. Made from premium natural fibres that are durable, luxurious on the skin while highly effective at cleansing and can be washed and reused making them a cost-effective and environmentally friendly choice.