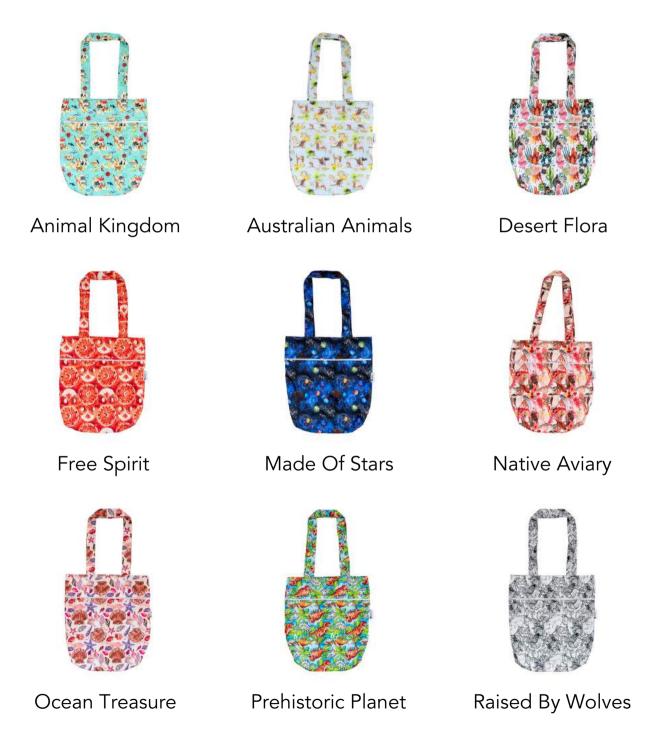

## **TOTE BAGS**

Tote Bags are a roomy and light-weight bag, perfect for carrying whatever you need when on the go. Whether you are looking for a water resistant bag for your swimming gear, or an eco friendly reusable shopping bag, this Tote Bag has everything you need without overcomplicating things.

# TOTE BAGS

Safari Nights

Sailor Sky

Spring Woodland

Tiny Dancer

Tropical Garden