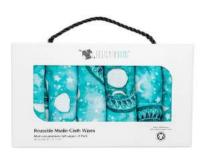

#### REUSABLE WIPES

Soft and natural, our bamboo cotton Muslin wipes are the perfect companion for nappy changes, make-up removal, dirty hands and faces, cleaning surfaces and everything in between both at home or on the go. Made from premium natural fibres that are durable, luxurious on the skin while highly effective at cleansing and can be washed and reused making them a cost-effective and environmentally friendly choice.

Australian Animals

Free Spirit

Garden Charm

Made Of Stars

Native Aviary

Raised By Wolves

Sailor Sky

Spring Woodland

Sun Dance

# **REUSABLE WIPES**

Tiny Dancer

Tropical Garden