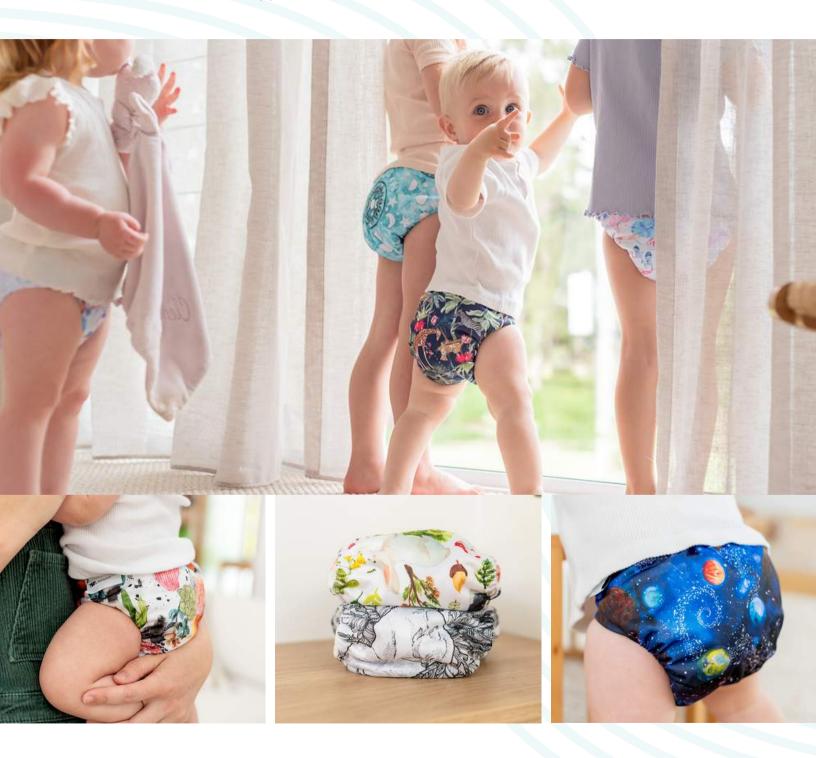

## **REUSABLE NAPPIES**

Each premium reusable cloth nappy is designed with hand-illustrated custom prints by one of our talented artists. We have been nurturing little ones and the environment for close to a decade. Shop our range of modern cloth nappies that are built to adjust and last with your growing baby.

### REUSABLE NAPPIES

Our multi award-winning reusable cloth nappies are an All-In-Two style with three rise settings and are designed to fit most from newborn to toilet training. Each nappy comes with a smaller snap-in insert and a long anchor shaped insert, which is all you need to start your cloth nappy journey.