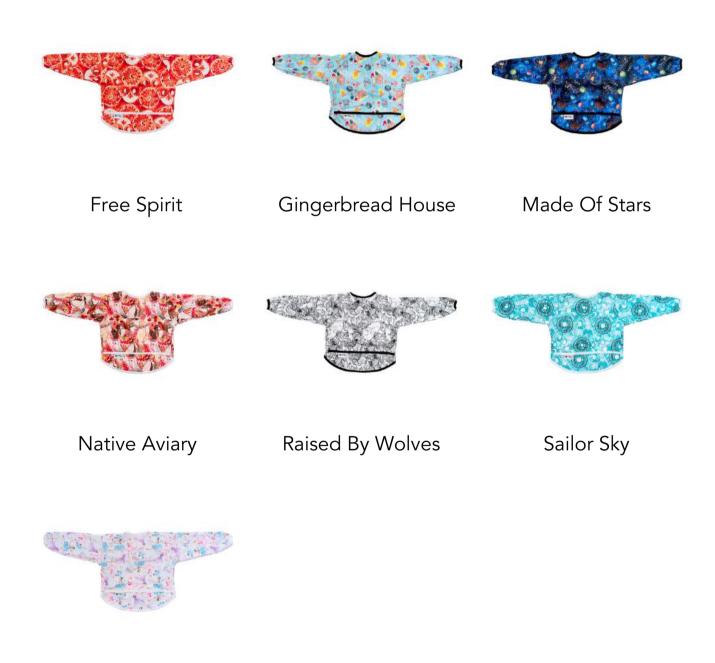

#### **SMOCKS**

The ART POP Smock comes in our signature hand-illustrated prints and features long sleeves and elasticised wrists to keep mess out and protect clothing. ART POP Smock is the perfect accessory for eating, baby lead weaning, art and messy play! The handy built in catcher pocket also helps collect some of the mess. Available in three sizes: 6-18 Months, 24-36 Months, 4-6 years.

Tiny Dancer