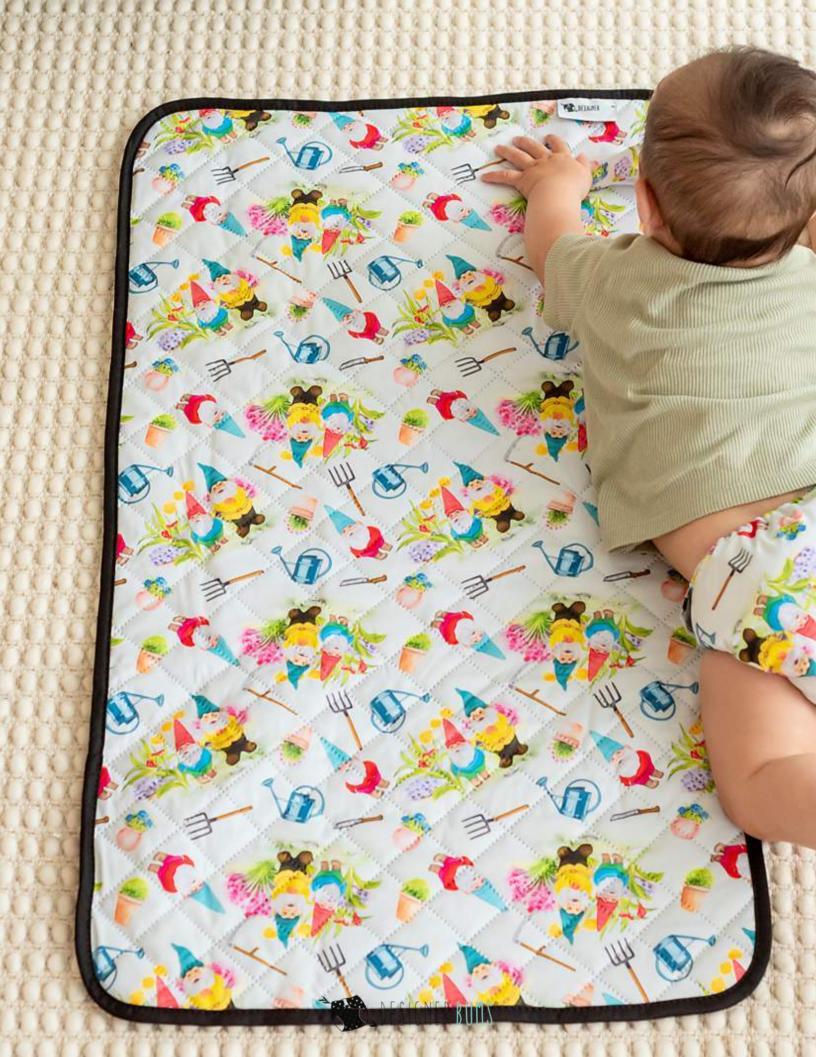

#### **PLAY MATS**

Our Play Mats are nice and large but roll down small for families on the go! Perfect for park, beach and outdoor play while protecting from the ground and a quick flick removes grass and sand. It is also wonderful as a splat mat under the high-chair and underneath the baby gym. The Heirloom Play Mats are a massive 150cm and feature beautiful mural artworks that the whole family will adore.