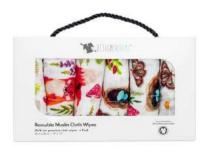

#### REUSABLE WIPES

Soft and natural, our bamboo cotton Muslin wipes are the perfect companion for nappy changes, make-up removal, dirty hands and faces, cleaning surfaces and everything in between both at home or on the go. Made from premium natural fibres that are durable, luxurious on the skin while highly effective at cleansing and can be washed and reused making them a cost-effective and environmentally friendly choice.

Australian Animals

Free Spirit

Garden Charm

Made Of Stars

Native Aviary

Raised By Wolves

Sailor Sky

Spring Woodland

Sun Dance

# **REUSABLE WIPES**

Tiny Dancer

Tropical Garden