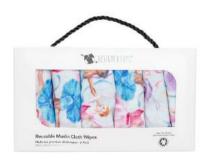

#### REUSABLE WIPES

Soft and natural, our bamboo cotton Muslin wipes are the perfect companion for nappy changes, make-up removal, dirty hands and faces, cleaning surfaces and everything in between both at home or on the go. Made from premium natural fibres that are durable, luxurious on the skin while highly effective at cleansing and can be washed and reused making them a cost-effective and environmentally friendly choice.

Australian Animals

Free Spirit

Garden Charm

Made Of Stars

Native Aviary

Raised By Wolves

Sailor Sky

Spring Woodland

Sun Dance

# **REUSABLE WIPES**

Tiny Dancer

Tropical Garden