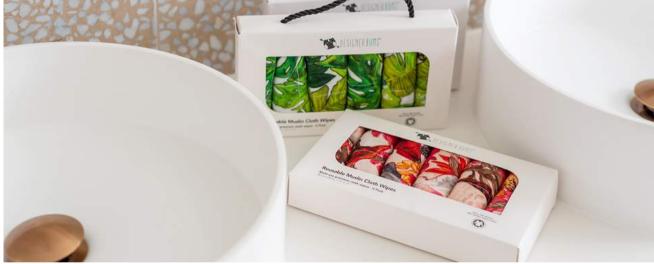

#### REUSABLE WIPES

Soft and natural, our bamboo cotton Muslin wipes are the perfect companion for nappy changes, make-up removal, dirty hands and faces, cleaning surfaces and everything in between both at home or on the go. Made from premium natural fibres that are durable, luxurious on the skin while highly effective at cleansing and can be washed and reused making them a cost-effective and environmentally friendly choice.