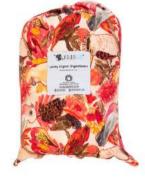

#### LARGE BLANKET

The Designer Bums Large Blanket is generously sized and is perfect for Queen and King beds, your couch, or as a travel blanket for those chilly evenings. The artist designed prints allow you the flexibility to coordinate your blanket with any colour scheme.

Free Spirit

Native Aviary

Raised By Wolves

Safari Nights

Sailor Sky

Spring Woodland

THIS BLANKET IS A
BOLD PRINT!

Safari Nights - BOLD