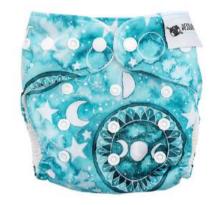

Desert Flora

Free Spirit

Garden Charm

Gingerbread House

Made Of Stars

Native Aviary

**Prehistoric Planet** 

Raised By Wolves

Animal Kingdom

Australian Animals

Desert Flora

Free Spirit

Garden Charm

Gingerbread House

Made Of Stars

Native Aviary

Australian Animals

Free Spirit

Garden Charm

Made Of Stars

Native Aviary

Raised By Wolves

Sailor Sky

Spring Woodland