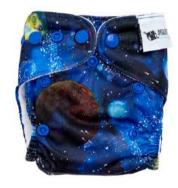

### REUSABLE NAPPIES

Our multi award-winning reusable cloth nappies are an All-In-Two style with three rise settings and are designed to fit most from newborn to toilet training. Each nappy comes with a smaller snap-in insert and a long anchor shaped insert, which is all you need to start your cloth nappy journey.

# REUSABLE NAPPIES

Prehistoric Planet

Raised By Wolves

Safari Nights

Sailor Sky

Save The Sea

Spring Woodland

Sun Dance