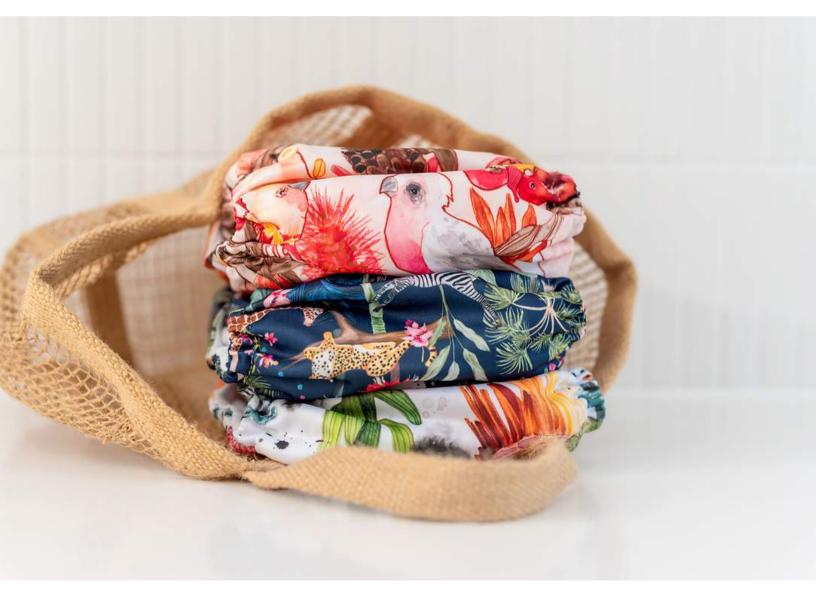

## **REUSABLE NAPPIES**

Each premium reusable cloth nappy is designed with hand-illustrated custom prints by one of our talented artists. We have been nurturing little ones and the environment for close to a decade. Shop our range of modern cloth nappies that are built to adjust and last with your growing baby.

### REUSABLE NAPPIES

Our multi award-winning reusable cloth nappies are an All-In-Two style with three rise settings and are designed to fit most from newborn to toilet training. Each nappy comes with a smaller snap-in insert and a long anchor shaped insert, which is all you need to start your cloth nappy journey.