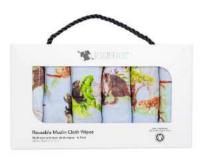

#### REUSABLE WIPES

Soft and natural, our bamboo cotton Muslin wipes are the perfect companion for nappy changes, make-up removal, dirty hands and faces, cleaning surfaces and everything in between both at home or on the go. Made from premium natural fibres that are durable, luxurious on the skin while highly effective at cleansing and can be washed and reused making them a cost-effective and environmentally friendly choice.

Australian Animals

Free Spirit

Garden Charm

Made Of Stars

Native Aviary

Raised By Wolves

Sailor Sky

Spring Woodland

Sun Dance

# **REUSABLE WIPES**

Tiny Dancer

Tropical Garden