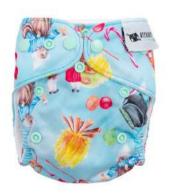

### REUSABLE NAPPIES

Our multi award-winning reusable cloth nappies are an All-In-Two style with three rise settings and are designed to fit most from newborn to toilet training. Each nappy comes with a smaller snap-in insert and a long anchor shaped insert, which is all you need to start your cloth nappy journey.

Ocean Treasure