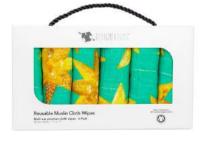

#### REUSABLE WIPES

Soft and natural, our bamboo cotton Muslin wipes are the perfect companion for nappy changes, make-up removal, dirty hands and faces, cleaning surfaces and everything in between both at home or on the go. Made from premium natural fibres that are durable, luxurious on the skin while highly effective at cleansing and can be washed and reused making them a cost-effective and environmentally friendly choice.

Australian Animals

Free Spirit

Garden Charm

Made Of Stars

Native Aviary

Raised By Wolves

Sailor Sky

Spring Woodland

Sun Dance

# **REUSABLE WIPES**

Tiny Dancer

Tropical Garden