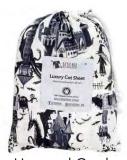

#### **COT SHEETS**

Aesthetically pleasing with custom-illustrated designs, we have every nursery décor and style covered. Made from 100% GOTS certified organic cotton jersey manufactured to OEKO-TEX Standard 100, Our Luxury Cot Sheets fit a standard cot mattress.