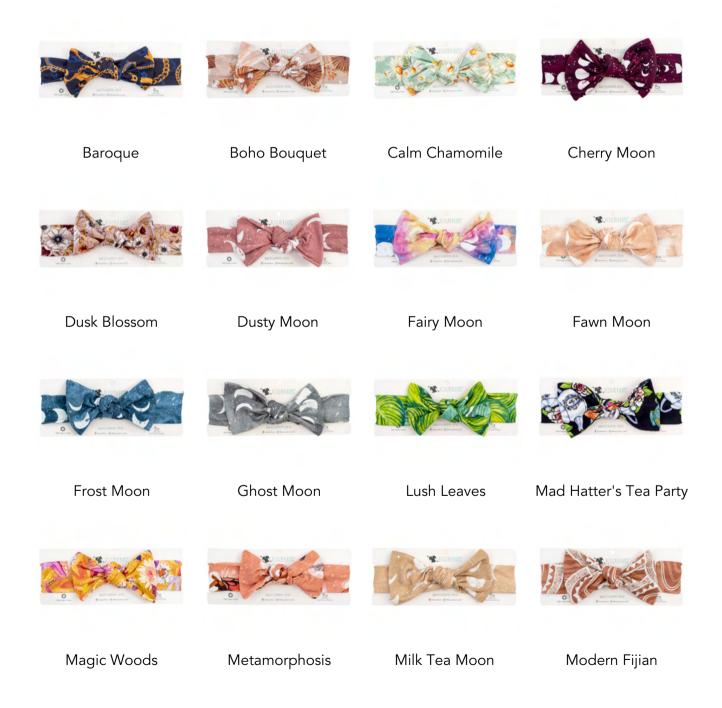

#### **HEADBANDS**

Our stretchy headbands make the perfect matching accessory and feature a cute top-knot bow. Made from 100% GOTS certified organic cotton jersey. A one size fits most design with a 42cm stretchy band, please measure your child's head circumference before purchase.

#### **HEADBANDS**

More Old School

Native Blush

Olive Branch

Pastel Botanicals

Poppy Fields

Prehistoric Party

Retro Floral

Rose Garden

Sun and Stars

Sunny Blooms

Terrazzo

Twilight Moon

Woodland Grove