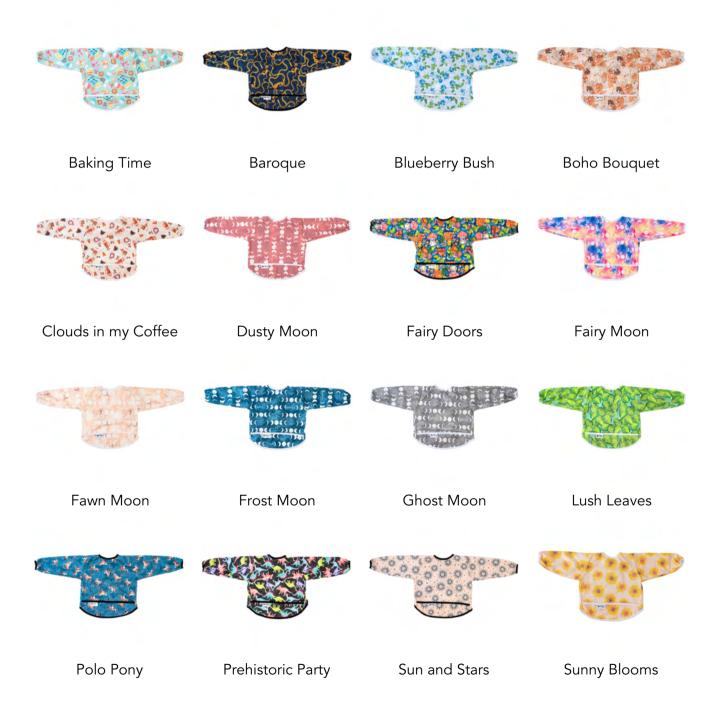

# **BIBS**

Designer Bums ART POP Bibs feature our signature hand-illustrated artwork on a layer of waterproof PUL to keep clothes dry and protected. Match your favourite nappies with this functional and stylish essential!

## **BIBS**

Pastel Botanicals

Nesting

Polo Pony

Prehistoric Party

# BIBS

Retro Floral

Rose Garden

Set Sail

Sun and Stars

Sunny Blooms

Terrazzo

Twilight Moon