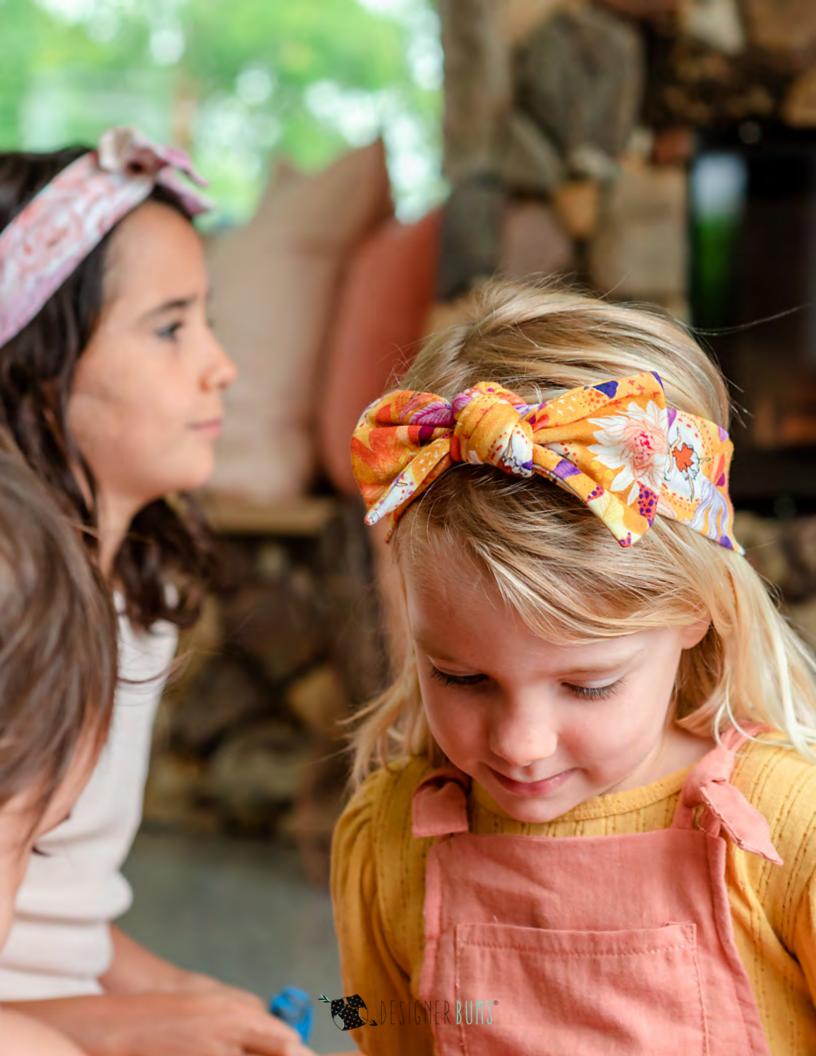

#### **HEADBANDS**

Our stretchy headbands make the perfect matching accessory and feature a cute top-knot bow. Made from 100% GOTS certified organic cotton jersey. A one size fits most design with a 42cm stretchy band, please measure your child's head circumference before purchase.

#### **HEADBANDS**

More Old School

Native Blush

Olive Branch

Pastel Botanicals

Poppy Fields

Prehistoric Party

Retro Floral