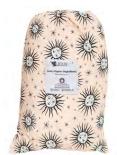

#### SINGLE BED SHEETS

Our Luxury Bed Sheets are cosy but breathable, each coming in a handy matching cotton bag for easy storage. Made from 100% GOTS certified organic cotton jersey manufactured to OEKO-TEX Standard 100, the Bed Sheets comfortably fits a single bed up to king single.

**Dusty Moon** 

Mad Hatter's Tea Party

Frost Moon

Modern Fijian

Native Blush

Olive Branch

## SINGLE BED SHEETS

Polo Pony

Prehistoric Party

Retro Floral

Sun and Stars

Sunny Blooms

Terrazzo

Twilight Moon

Vintage Flora

Woodland Grove