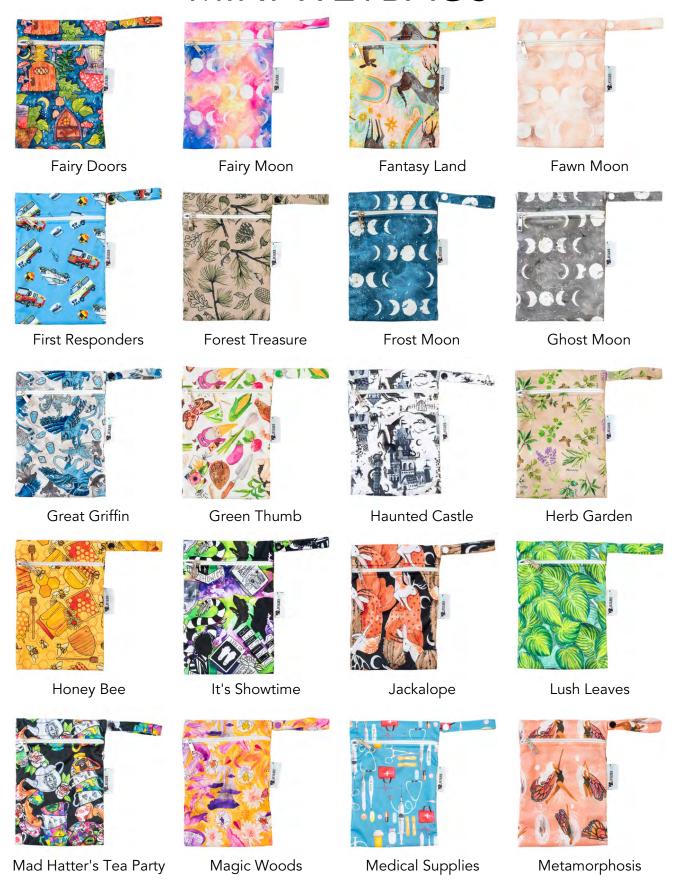

These cute and compact Mini Wet Bags are perfect to fit one Designer Bums nappy + Inserts, a bundle of nursing pads, menstrual pads, cups and tampons, or can even be used for cosmetics, snacks, or dummy storage. Our Wet Bags feature gorgeous, signature artist and designer prints on a water resistant PUL (polyurethane laminate) outer.

Wet Bags are wonderful to use when heading out and you need to store wet, dirty nappies and cloth wipes. This multi-functional bag folds down small but is surprisingly large inside and can even be used as a swimming, beach or travel bag for storing bathers, cosmetics or delicates.