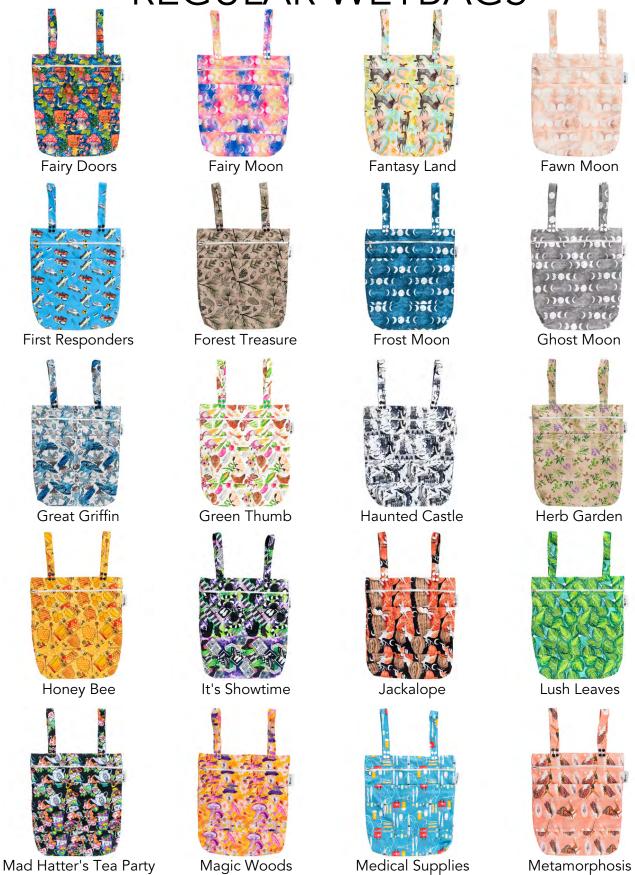

These cute and compact Mini Wet Bags are perfect to fit one Designer Bums nappy + Inserts, a bundle of nursing pads, menstrual pads, cups and tampons, or can even be used for cosmetics, snacks, or dummy storage. Our Wet Bags feature gorgeous, signature artist and designer prints on a water resistant PUL (polyurethane laminate) outer.

Wet Bags are wonderful to use when heading out and you need to store wet, dirty nappies and cloth wipes. This multi-functional bag folds down small but is surprisingly large inside and can even be used as a swimming, beach or travel bag for storing bathers, cosmetics or delicates.