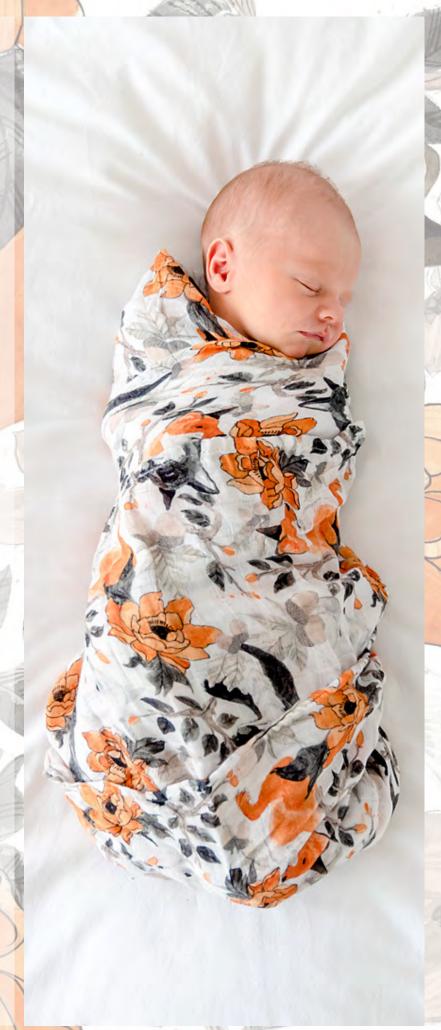

#### REUSABLE NAPPIES - LITTLE

Designed with newborn and preemie babies in mind, the Designer Bums 'Littles' range suits babies from 1.5 up to 5kg. Using premium materials designed to be soft and gentle against your little ones delicate skin these Reusable Cloth Nappies are a safe and sustainable option for your family to use from birth.

Our multi award-winning reusable cloth nappies are an All-In-Two style with three rise settings and are designed to fit most from newborn to toilet training. Each nappy comes with a smaller snap-in insert and a long anchor shaped insert, which is all you need to start your cloth nappy journey.