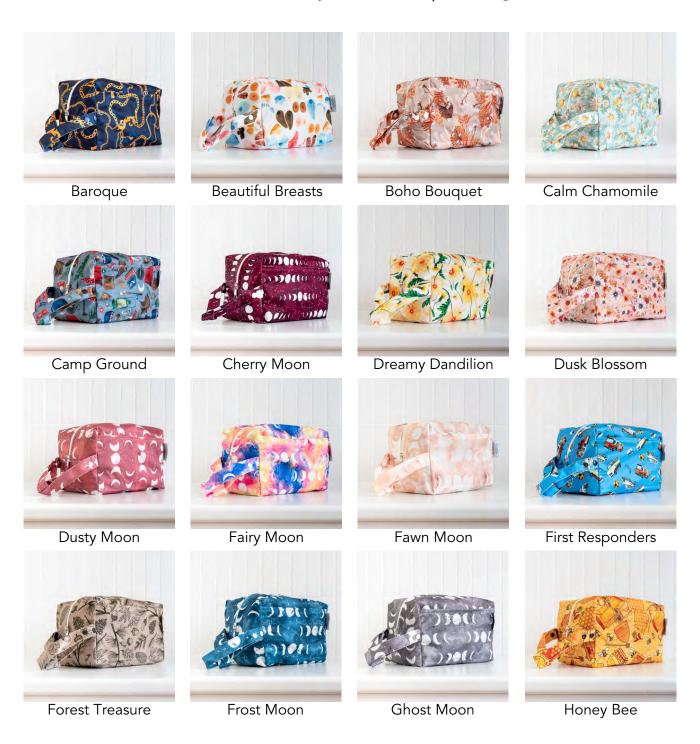

These cute and compact Mini Wet Bags are perfect to fit one Designer Bums nappy + Inserts, a bundle of nursing pads, menstrual pads, cups and tampons, or can even be used for cosmetics, snacks, or dummy storage. Our Wet Bags feature gorgeous, signature artist and designer prints on a water resistant PUL (polyurethane laminate) outer.

Wet Bags are wonderful to use when heading out and you need to store wet, dirty nappies and cloth wipes. This multi-functional bag folds down small but is surprisingly large inside and can even be used as a swimming, beach or travel bag for storing bathers, cosmetics or delicates.