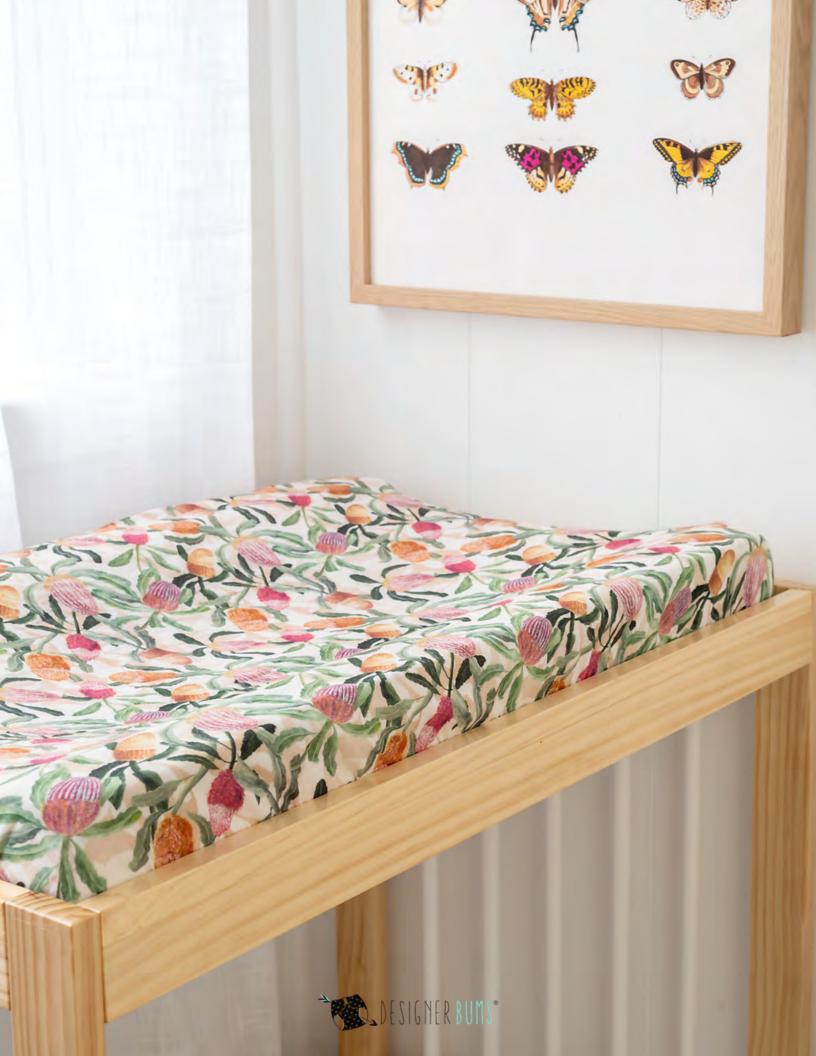

#### CHANGE PAD COVER

Our Luxury Change Pad Covers are a rectangular shape and can also double as a pram or bassinet cover. Made from 100% GOTS certified organic cotton muslin manufactured to OEKO-TEX Standard 100, the Change Pad Covers are safe for your baby's precious skin and kind to the environment.