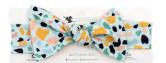

#### **HEADBANDS**

Our stretchy headbands make the perfect matching accessory and feature a cute top-knot bow. Made from 100% GOTS certified organic cotton jersey. A one size fits most design with a 42cm stretchy band, please measure your child's head circumference before purchase.

#### **HEADBANDS**

More Old School

Native Blush

Olive Branch

Pastel Botanicals

Poppy Fields

Prehistoric Party

Retro Floral