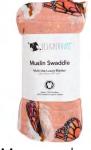

#### **SWADDLES**

Not just for swaddling, this versatile product can be used for snuggling, a breastfeeding cover, lightweight blanket, burp cloth, stroller cover, change mat, hanging wall tapestry, pram liner, scarf, sarong, beach towel and much more!

# **SWADDLES**

Honey Bee

Lush Leaves

Mad Hatter's Tea Party

Magic Woods

Metamorphosis

Milk Tea Moon

Modern Fijian