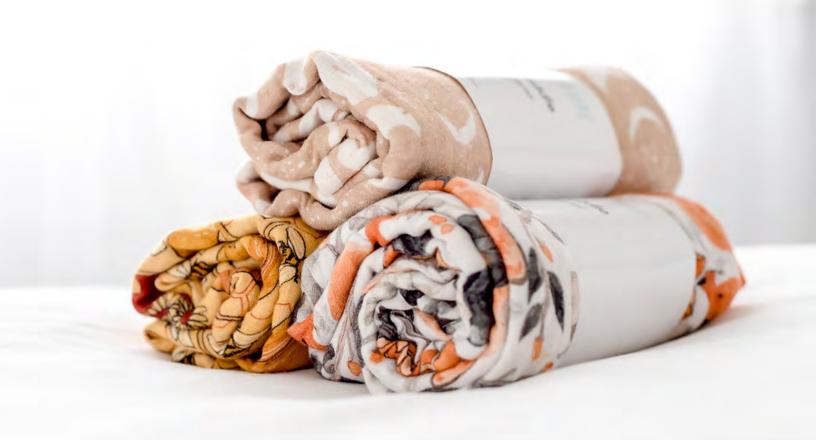

#### **SWADDLES**

Not just for swaddling, this versatile product can be used for snuggling, a breastfeeding cover, lightweight blanket, burp cloth, stroller cover, change mat, hanging wall tapestry, pram liner, scarf, sarong, beach towel and much more!

# **SWADDLES**

Honey Bee

Lush Leaves

Mad Hatter's Tea Party

Magic Woods

Metamorphosis

Milk Tea Moon

Modern Fijian