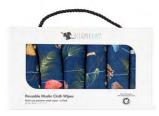

#### REUSABLE WIPES

Soft and natural, our bamboo cotton Muslin wipes are the perfect companion for nappy changes, make-up removal, dirty hands and faces, cleaning surfaces and everything in between both at home or on the go. Made from premium natural fibres that are durable, luxurious on the skin while highly effective at cleansing and can be washed and reused making them a cost-effective and environmentally friendly choice.

Beautiful Breasts

Boho Bouquet

Calm Chamomile

**Dreamy Dandilion** 

Fairy Moon

Fawn Moon

Frost Moon

**Ghost Moon** 

Lush Leaves

Milk Tea Moon

Modern Fijian

More Old School

Olive Branch

**Prehistoric Party** 

Retro Floral

Sun and Stars

# **REUSABLE WIPES**

Sunny Blooms

Terrazzo

Twilight Moon

Witch Stuff

Woodland Grove