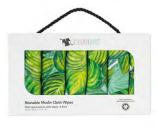

#### REUSABLE WIPES

Soft and natural, our bamboo cotton Muslin wipes are the perfect companion for nappy changes, make-up removal, dirty hands and faces, cleaning surfaces and everything in between both at home or on the go. Made from premium natural fibres that are durable, luxurious on the skin while highly effective at cleansing and can be washed and reused making them a cost-effective and environmentally friendly choice.