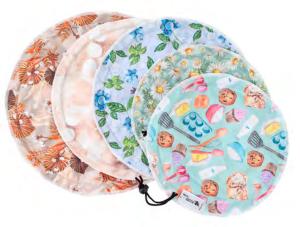

These cute and compact Mini Wet Bags are perfect to fit one Designer Bums nappy + Inserts, a bundle of nursing pads, menstrual pads, cups and tampons, or can even be used for cosmetics, snacks, or dummy storage. Our Wet Bags feature gorgeous, signature artist and designer prints on a water resistant PUL (polyurethane laminate) outer.

Wet Bags are wonderful to use when heading out and you need to store wet, dirty nappies and cloth wipes. This multi-functional bag folds down small but is surprisingly large inside and can even be used as a swimming, beach or travel bag for storing bathers, cosmetics or delicates.