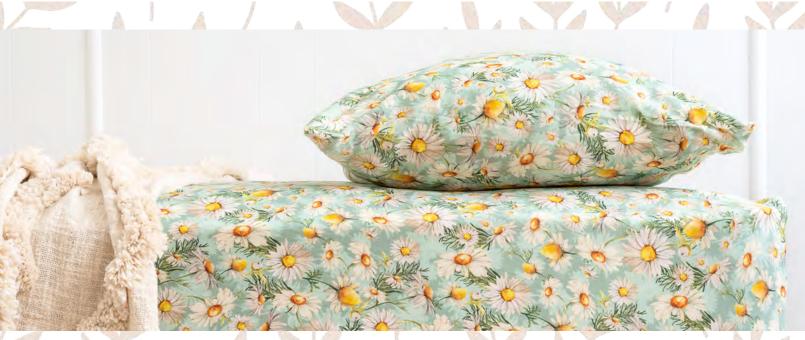

#### SINGLE BED SHEETS

Our Luxury Bed Sheets are cosy but breathable, each coming in a handy matching cotton bag for easy storage. Made from 100% GOTS certified organic cotton jersey manufactured to OEKO-TEX Standard 100, the Bed Sheets comfortably fits a single bed up to king single.

#### **PILLOW CASES**

Our luxury Pillow Covers are made from premium materials but also feature beautifully hand-illustrated and exclusive artwork. Soft, breathable and silky for a dreamy sleep. Mix and match with your favourite Designer Bums Sleep products such as fitted bed and cot sheets!