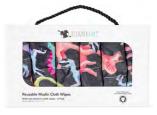

#### REUSABLE WIPES

Soft and natural, our bamboo cotton Muslin wipes are the perfect companion for nappy changes, make-up removal, dirty hands and faces, cleaning surfaces and everything in between both at home or on the go. Made from premium natural fibres that are durable, luxurious on the skin while highly effective at cleansing and can be washed and reused making them a cost-effective and environmentally friendly choice.

# **REUSABLE WIPES**

Sunny Blooms

Terrazzo

Twilight Moon

Witch Stuff

Woodland Grove