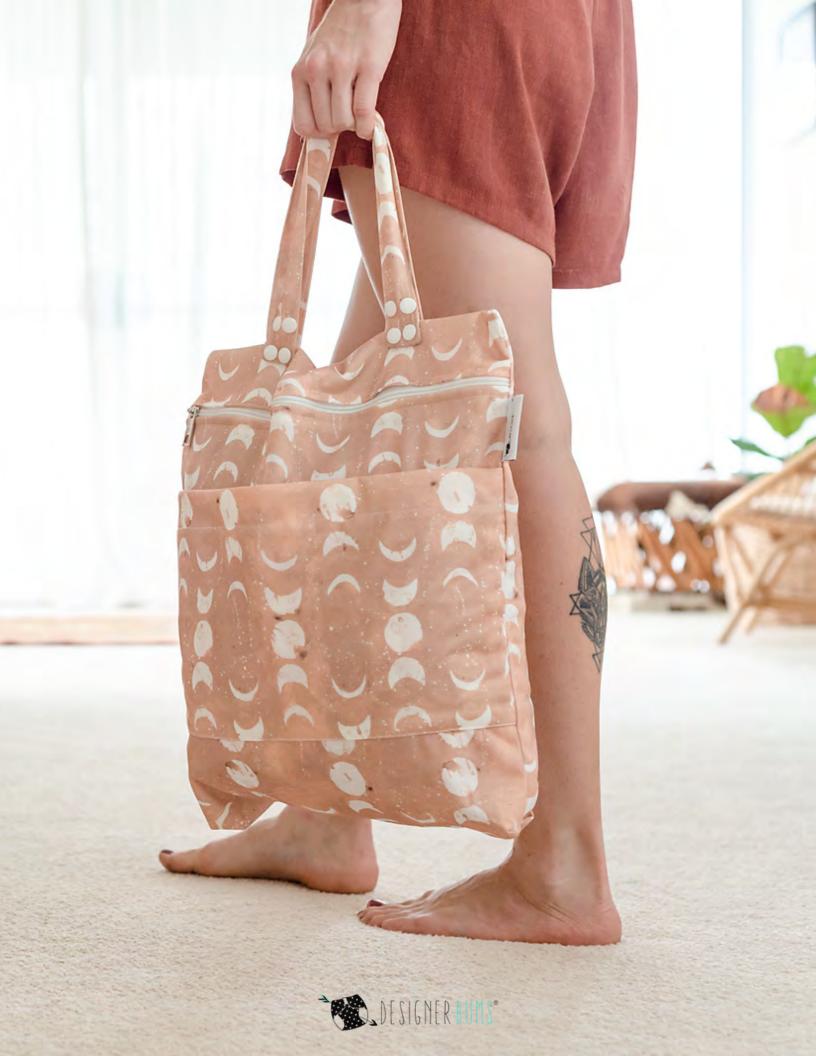

#### TRAVEL WETBAGS

Our clever multi-functional Travel Wet Bag folds down small and the straps can be configured into one long tote handle or two loops making it ideal to hang on your pram, back of the door, in the car or anywhere while parenting on the move!

# TRAVEL WETBAGS

Terrazzo

Twilight Moon

Ulysses Butterfly

Woodland Grove