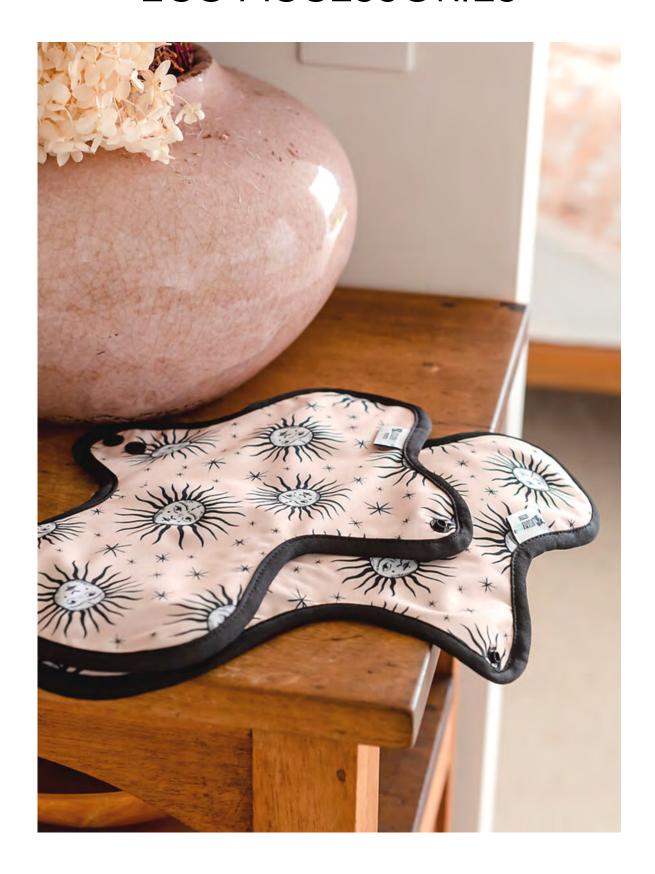

# **CLOTH PADS**

Designer Bums Reusable Cloth Sanitary Pads provide the ultimate in comfort and support while offering a low-tox option for optimal feminine health. Our cloth menstrual pads are topped with layers of GOTS certified organic cotton which is manufactured to OEKO-TEX Standard 100 to ensure the exclusion of harmful ingredients. Backed with our signature designer printed PUL which is water-resistant, breathable and washable. Our reusable cloth pads can be used for a range of purposes such as your period menstrual cycle, comfort liner, incontinence, perspiration, post-partum bleeding or maternity with 4 handy sizes to cater for all needs, absorbency and sizes.

\*Available in select prints