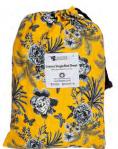

These cute and compact Mini Wet Bags are perfect to fit one Designer Bums nappy + Inserts, a bundle of nursing pads, menstrual pads, cups and tampons, or can even be used for cosmetics, snacks, or dummy storage. Our Wet Bags feature gorgeous, signature artist and designer prints on a water resistant PUL (polyurethane laminate) outer.

Wet Bags are wonderful to use when heading out and you need to store wet, dirty nappies and cloth wipes. This multi-functional bag folds down small but is surprisingly large inside and can even be used as a swimming, beach or travel bag for storing bathers, cosmetics or delicates.