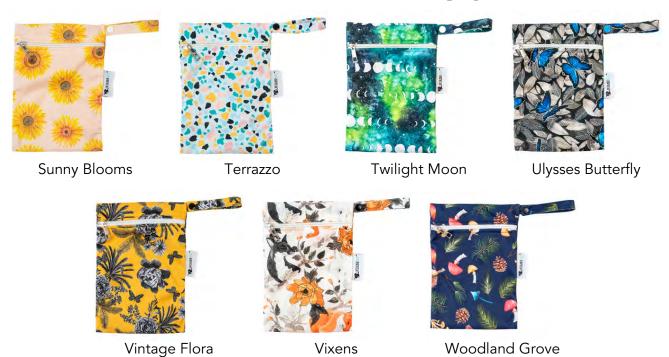

These cute and compact Mini Wet Bags are perfect to fit one Designer Bums nappy + Inserts, a bundle of nursing pads, menstrual pads, cups and tampons, or can even be used for cosmetics, snacks, or dummy storage. Our Wet Bags feature gorgeous, signature artist and designer prints on a water resistant PUL (polyurethane laminate) outer.

Wet Bags are wonderful to use when heading out and you need to store wet, dirty nappies and cloth wipes. This multi-functional bag folds down small but is surprisingly large inside and can even be used as a swimming, beach or travel bag for storing bathers, cosmetics or delicates.

Terrazzo Twilight Moon

Ulysses Butterfly

Vintage Flora

Woodland Grove