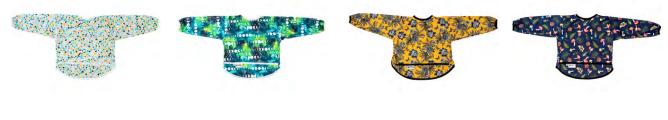

#### **SMOCKS**

The ART POP Smock comes in our signature hand-illustrated prints and features long sleeves and elasticised wrists to keep mess out and protect clothing. ART POP Smock is the perfect accessory for eating, baby lead weaning, art and messy play! The handy built in catcher pocket also helps collect some of the mess. Available in three sizes: 6-18 Months, 24-36 Months, 4-6 years.

# SMOCKS

Terrazzo Twilight Moon Vintage Flora Woodland Grove