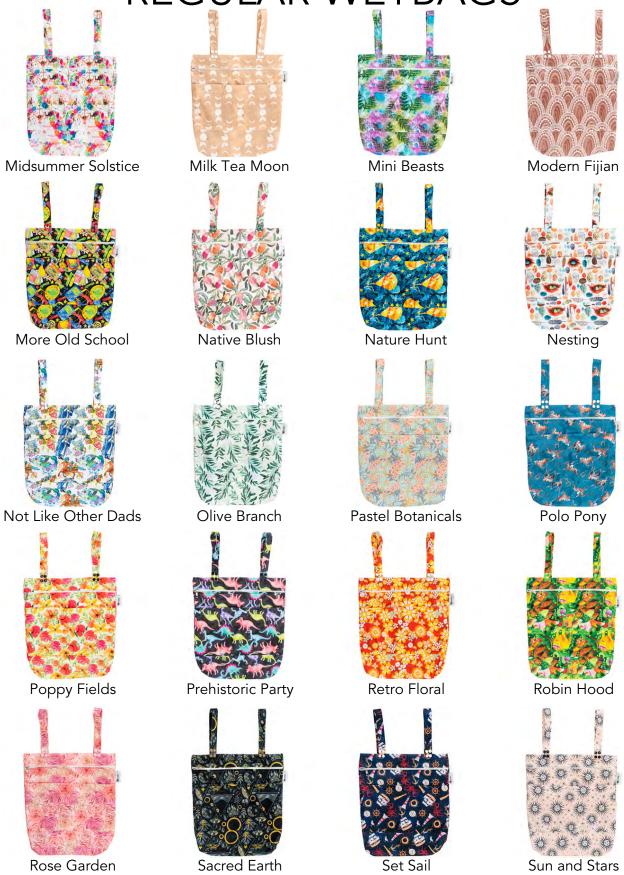

These cute and compact Mini Wet Bags are perfect to fit one Designer Bums nappy + Inserts, a bundle of nursing pads, menstrual pads, cups and tampons, or can even be used for cosmetics, snacks, or dummy storage. Our Wet Bags feature gorgeous, signature artist and designer prints on a water resistant PUL (polyurethane laminate) outer.

Wet Bags are wonderful to use when heading out and you need to store wet, dirty nappies and cloth wipes. This multi-functional bag folds down small but is surprisingly large inside and can even be used as a swimming, beach or travel bag for storing bathers, cosmetics or delicates.