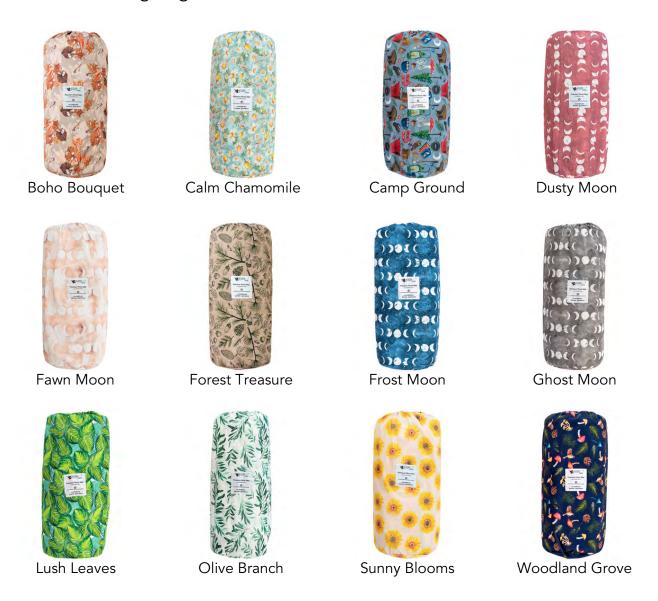

#### REUSABLE WIPES

Soft and natural, our bamboo cotton Muslin wipes are the perfect companion for nappy changes, make-up removal, dirty hands and faces, cleaning surfaces and everything in between both at home or on the go. Made from premium natural fibres that are durable, luxurious on the skin while highly effective at cleansing and can be washed and reused making them a cost-effective and environmentally friendly choice.

Beautiful Breasts

Boho Bouquet

Calm Chamomile

**Dreamy Dandilion** 

Fairy Moon

Fawn Moon

Frost Moon

**Ghost Moon** 

Lush Leaves

Milk Tea Moon

Modern Fijian

More Old School

Olive Branch

**Prehistoric Party** 

Retro Floral

Sun and Stars

# **REUSABLE WIPES**

Sunny Blooms

Terrazzo

Twilight Moon

Witch Stuff

Woodland Grove