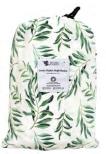

#### SINGLE BED SHEETS

Our Luxury Bed Sheets are cosy but breathable, each coming in a handy matching cotton bag for easy storage. Made from 100% GOTS certified organic cotton jersey manufactured to OEKO-TEX Standard 100, the Bed Sheets comfortably fits a single bed up to king single.

**Dusty Moon** 

Mad Hatter's Tea Party

Frost Moon

Modern Fijian

Native Blush

Olive Branch

## SINGLE BED SHEETS

Polo Pony

Prehistoric Party

Retro Floral

Sun and Stars

Sunny Blooms

Terrazzo

Twilight Moon

Vintage Flora

Woodland Grove