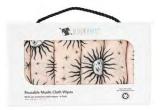

#### REUSABLE WIPES

Soft and natural, our bamboo cotton Muslin wipes are the perfect companion for nappy changes, make-up removal, dirty hands and faces, cleaning surfaces and everything in between both at home or on the go. Made from premium natural fibres that are durable, luxurious on the skin while highly effective at cleansing and can be washed and reused making them a cost-effective and environmentally friendly choice.

Beautiful Breasts

Boho Bouquet

Calm Chamomile

**Dreamy Dandilion** 

Fairy Moon

Fawn Moon

Frost Moon

**Ghost Moon** 