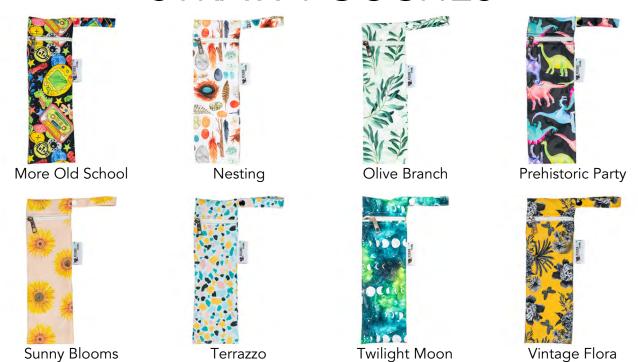

## **BIBS**

Pastel Botanicals

Nesting

Polo Pony

Prehistoric Party

# BIBS

Retro Floral

Rose Garden

Set Sail

Sun and Stars

Sunny Blooms

Terrazzo

Twilight Moon

Vintage Flora

Woodland Grove