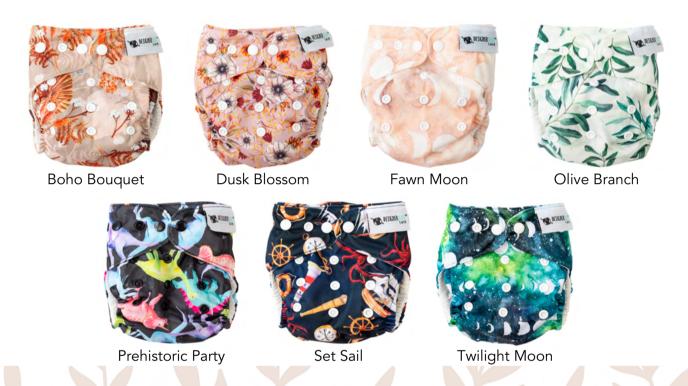

# MODERN CLOTH NAPPIES

Each premium reusable cloth nappy is designed with hand-illustrated custom prints by one of our talented artists. We have been nurturing little ones and the environment for close to a decade. Shop our range of modern cloth nappies that are built to adjust and last with your growing baby.

#### REUSABLE NAPPIES - LARGE

Designer Bums Large Nappies feature the design and fit that Designer Bums is known for whilst providing coverage for children sized 15 - 23kg (appx. The fit will depend on individual body shape) Choose from our range of unique hand illustrated limited edition prints.