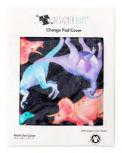

#### CHANGE PAD COVER

Our Luxury Change Pad Covers are a rectangular shape and can also double as a pram or bassinet cover. Made from 100% GOTS certified organic cotton muslin manufactured to OEKO-TEX Standard 100, the Change Pad Covers are safe for your baby's precious skin and kind to the environment.

Boho Bouquet

Calm Chamomile

Cherry Moon

Dreamy Dandilion

**Dusty Moon** 

Fawn Moon

Forest Treasure

Frost Moon

**Ghost Moon** 

Haunted Castle

Mad Hatter's Tea Party

Milk Tea Moon

Modern Fijian

Native Blush

Olive Branch

Polo Pony

# CHANGE PAD COVER

Prehistoric Party

Retro Floral

Sun and Stars

Sunny Blooms

Terrazzo

Twilight Moon

Vintage Flora

Witch Stuff

Woodland Grove