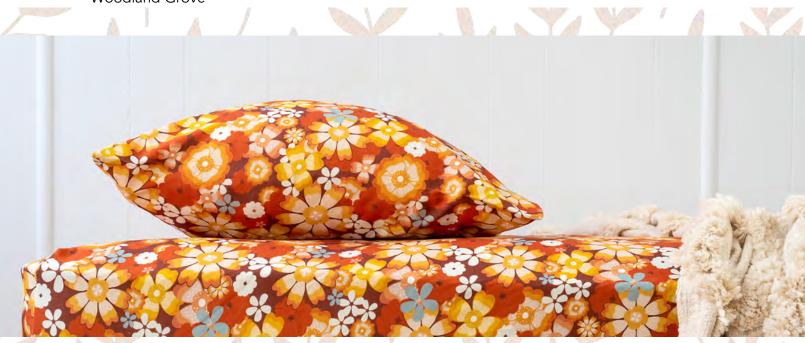

#### SINGLE BED SHEETS

Our Luxury Bed Sheets are cosy but breathable, each coming in a handy matching cotton bag for easy storage. Made from 100% GOTS certified organic cotton jersey manufactured to OEKO-TEX Standard 100, the Bed Sheets comfortably fits a single bed up to king single.

#### **PILLOW CASES**

Our luxury Pillow Covers are made from premium materials but also feature beautifully hand-illustrated and exclusive artwork. Soft, breathable and silky for a dreamy sleep. Mix and match with your favourite Designer Bums Sleep products such as fitted bed and cot sheets!