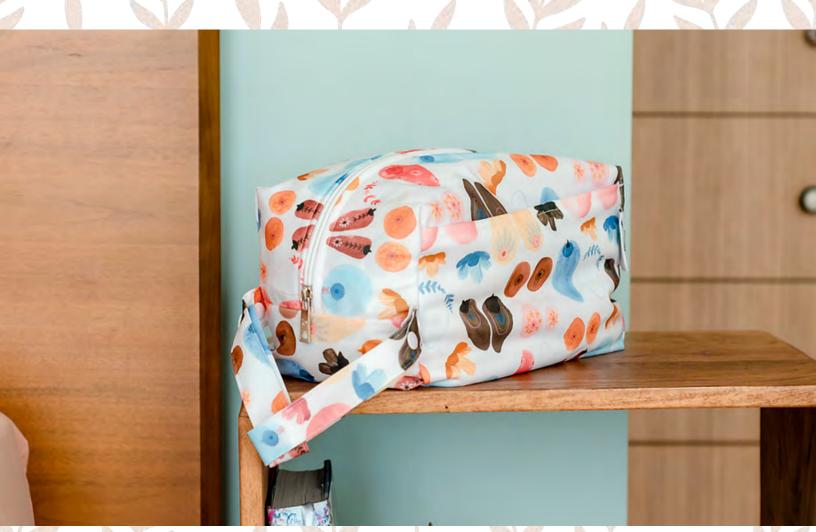

#### TRAVEL WETBAGS

Our clever multi-functional Travel Wet Bag folds down small and the straps can be configured into one long tote handle or two loops making it ideal to hang on your pram, back of the door, in the car or anywhere while parenting on the move!

## TRAVEL WETBAGS