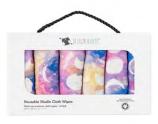

#### REUSABLE WIPES

Soft and natural, our bamboo cotton Muslin wipes are the perfect companion for nappy changes, make-up removal, dirty hands and faces, cleaning surfaces and everything in between both at home or on the go. Made from premium natural fibres that are durable, luxurious on the skin while highly effective at cleansing and can be washed and reused making them a cost-effective and environmentally friendly choice.