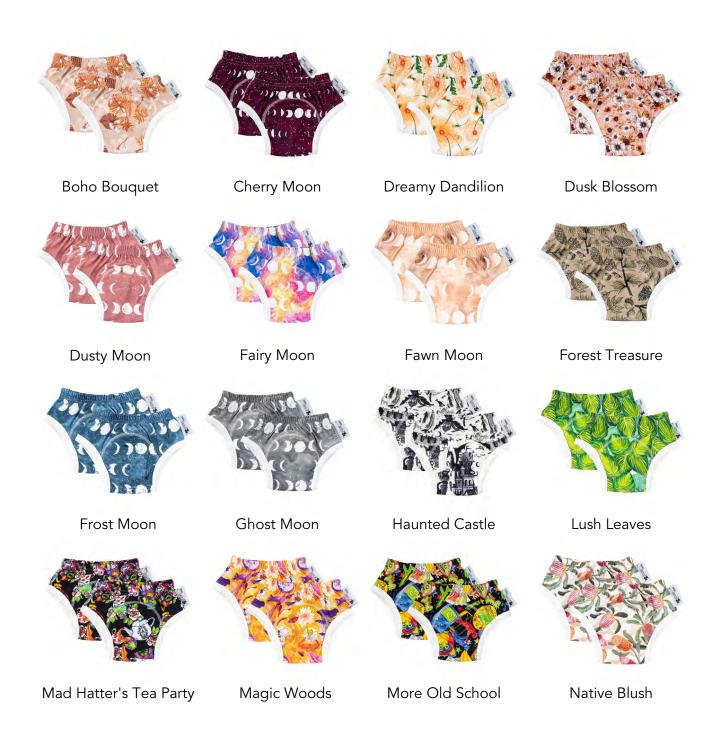

Beautiful Breasts

Boho Bouquet

Calm Chamomile

**Dreamy Dandilion** 

Fairy Moon

Fawn Moon

Frost Moon

**Ghost Moon** 

Lush Leaves

Milk Tea Moon

Modern Fijian

More Old School

Olive Branch

**Prehistoric Party** 

Retro Floral

Sun and Stars