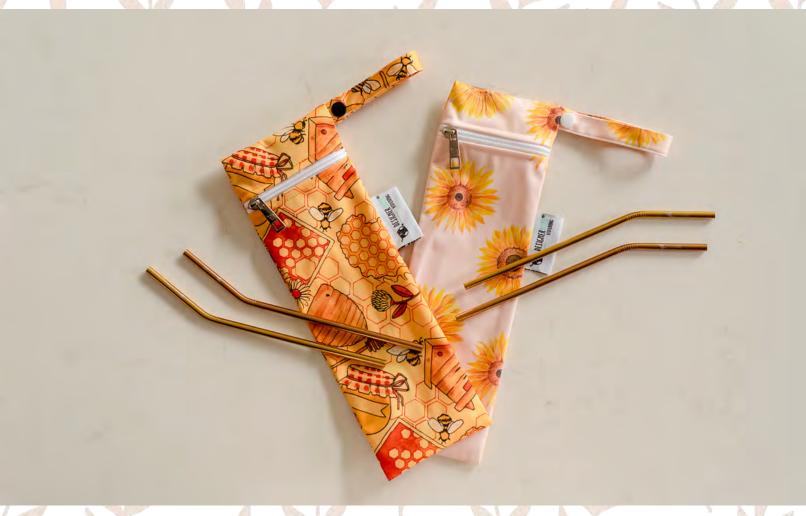

### STRAW POUCHES

Never forget your reusable cutlery and straws again with this handy and cute reusable straw and cutlery pouch. Made from water-resistant PUL to keep cutlery clean and sanitary between uses. Designed for zero waste living Straw pouch dimensions approx 29cm x 9cm.