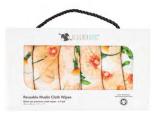

#### REUSABLE WIPES

Soft and natural, our bamboo cotton Muslin wipes are the perfect companion for nappy changes, make-up removal, dirty hands and faces, cleaning surfaces and everything in between both at home or on the go. Made from premium natural fibres that are durable, luxurious on the skin while highly effective at cleansing and can be washed and reused making them a cost-effective and environmentally friendly choice.