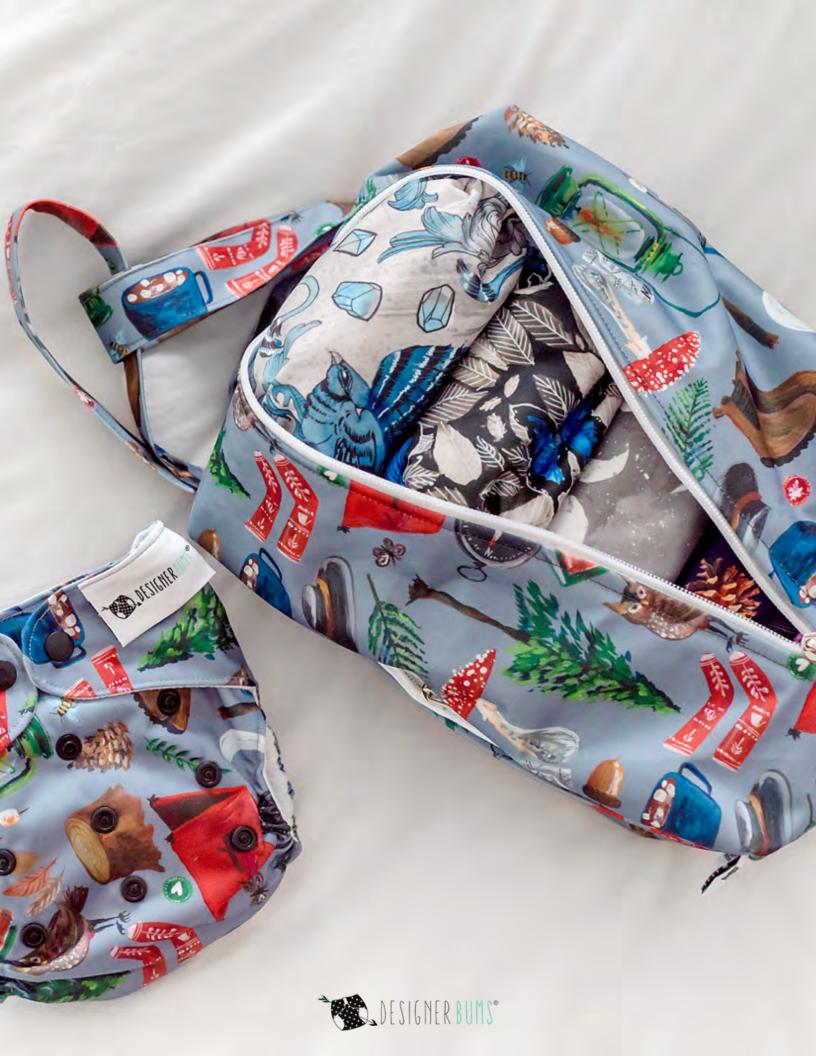

These cute and compact Mini Wet Bags are perfect to fit one Designer Bums nappy + Inserts, a bundle of nursing pads, menstrual pads, cups and tampons, or can even be used for cosmetics, snacks, or dummy storage. Our Wet Bags feature gorgeous, signature artist and designer prints on a water resistant PUL (polyurethane laminate) outer.

Wet Bags are wonderful to use when heading out and you need to store wet, dirty nappies and cloth wipes. This multi-functional bag folds down small but is surprisingly large inside and can even be used as a swimming, beach or travel bag for storing bathers, cosmetics or delicates.