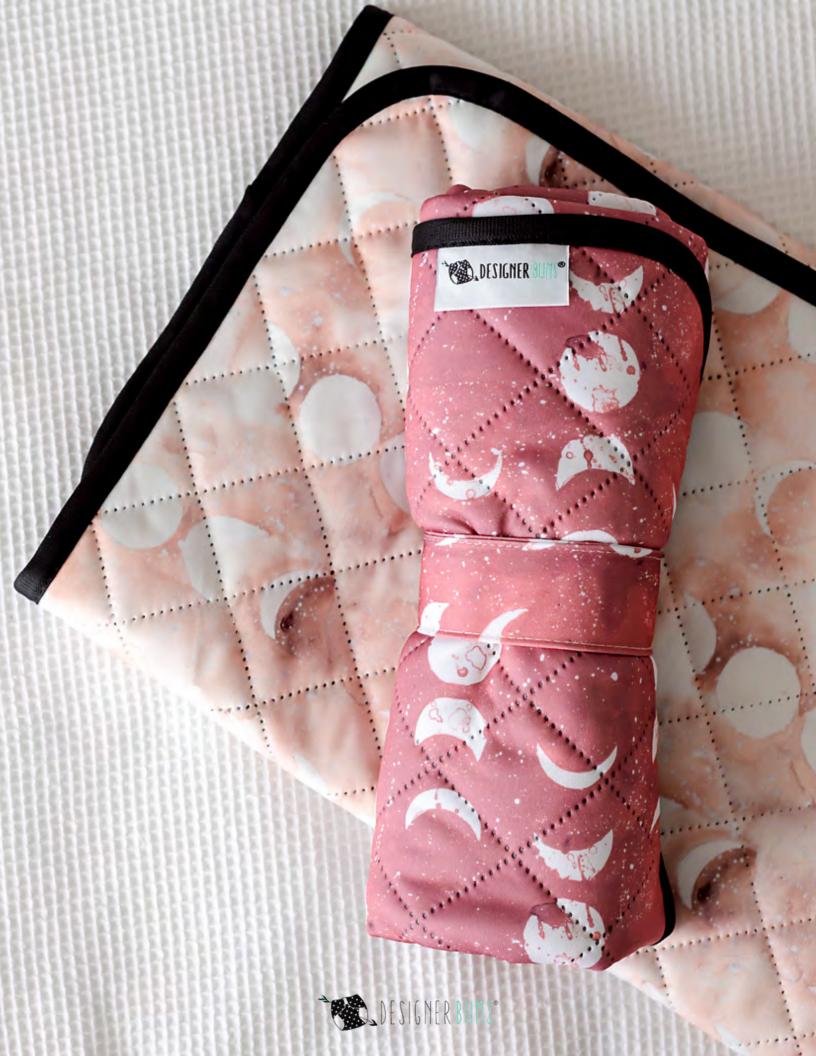

### **CHANGE MATS**

Our new and improved design features quilting on the front and back of the change mat and light padding for a silky-soft place to lay your baby down for change times. The change mat ensures that change time is both comfortable and hygienic, and protects your baby from hot or cold surfaces. The water-resistant PUL backing highlights our adorable, signature designer prints and the luxury bamboo velour adds to the softness.