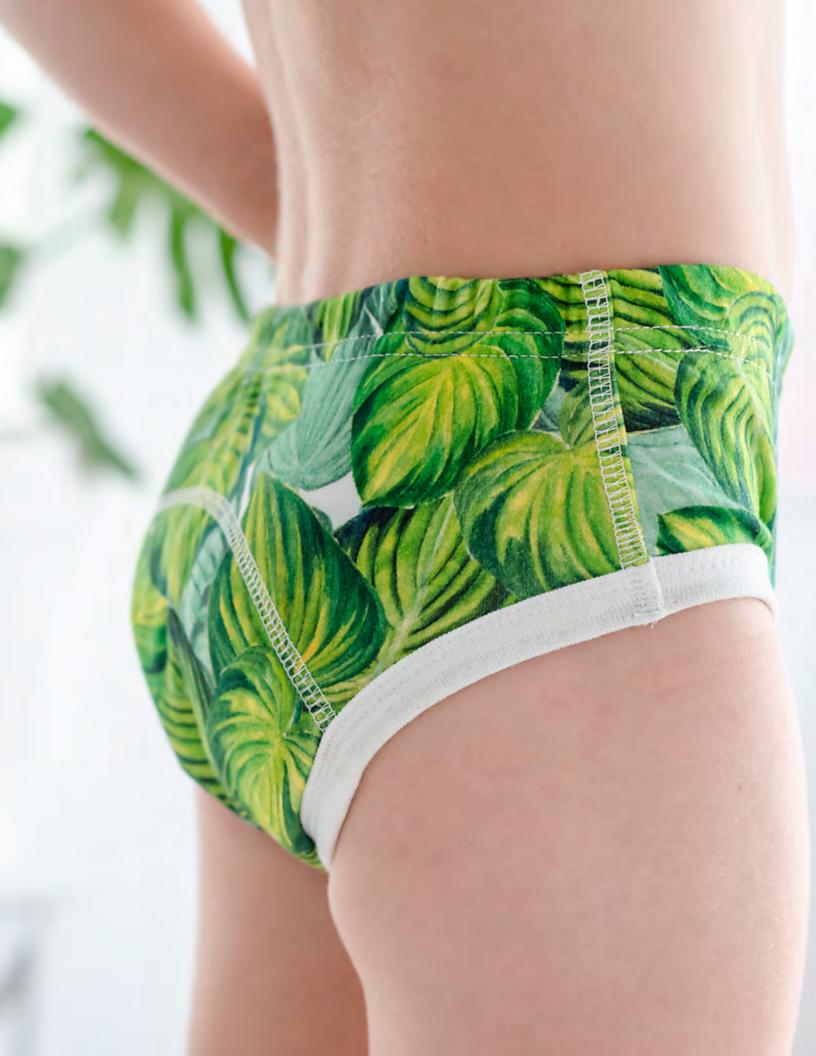

#### TRAINING UNDERPANTS

Reusable Training Pants are the ultimate underwear choice for toilet-training toddlers when the time comes to transition out of nappies and begin potty training. Available in three sizes, they are a convenient and easy-to-use pull-up style that offers toileting independence and comfort to increase familiarity with wearing underpants.

## TRAINING UNDERPANTS