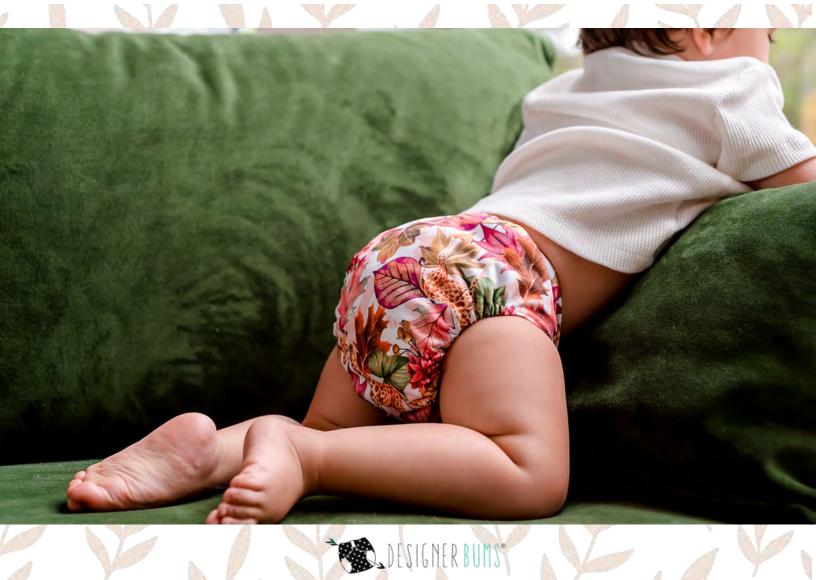

#### REUSABLE NAPPIES - LITTLE

Designed with newborn and preemie babies in mind, the Designer Bums 'Littles' range suits babies from 1.5 up to 5kg. Using premium materials designed to be soft and gentle against your little ones delicate skin these Reusable Cloth Nappies are a safe and sustainable option for your family to use from birth.

Our multi award-winning reusable cloth nappies are an All-In-Two style with three rise settings and are designed to fit most from newborn to toilet training. Each nappy comes with a smaller snap-in insert and a long anchor shaped insert, which is all you need to start your cloth nappy journey.