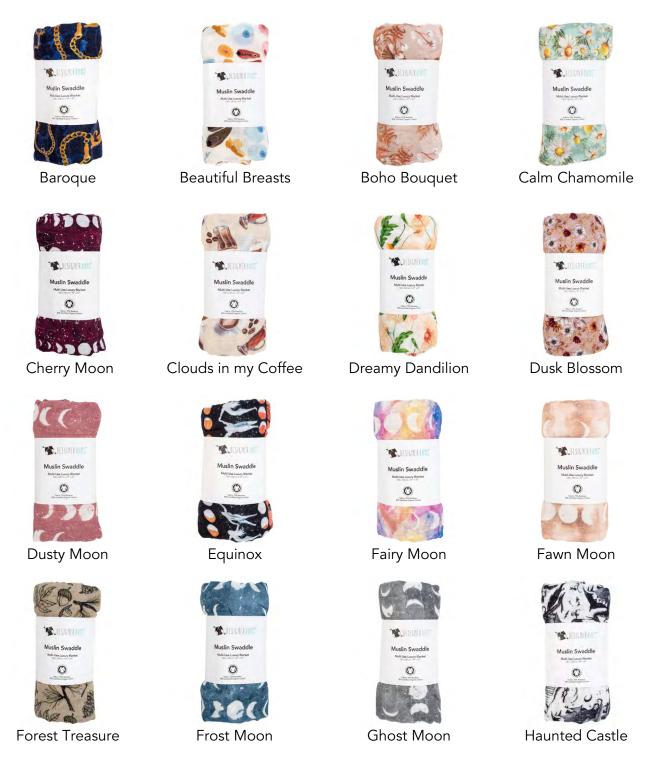

#### CHANGE PAD COVER

Our Luxury Change Pad Covers are a rectangular shape and can also double as a pram or bassinet cover. Made from 100% GOTS certified organic cotton muslin manufactured to OEKO-TEX Standard 100, the Change Pad Covers are safe for your baby's precious skin and kind to the environment.

Boho Bouquet

Calm Chamomile

Cherry Moon

Dreamy Dandilion

**Dusty Moon** 

Fawn Moon

Forest Treasure

Frost Moon

**Ghost Moon** 

Haunted Castle

Mad Hatter's Tea Party

Milk Tea Moon

Modern Fijian

Native Blush

Olive Branch

Polo Pony

# CHANGE PAD COVER

Prehistoric Party

Retro Floral

Sun and Stars

Sunny Blooms

Terrazzo

Twilight Moon

Vintage Flora

Witch Stuff

Woodland Grove