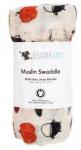

#### **SWADDLES**

Not just for swaddling, this versatile product can be used for snuggling, a breastfeeding cover, lightweight blanket, burp cloth, stroller cover, change mat, hanging wall tapestry, pram liner, scarf, sarong, beach towel and much more!

# **SWADDLES**

Honey Bee

Lush Leaves

Mad Hatter's Tea Party

Magic Woods

Metamorphosis

Milk Tea Moon

Modern Fijian

More Old School

Native Blush

Nesting

Olive Branch

Pastel Botanicals

Polo Pony

Poppy Fields

**Prehistoric Party** 