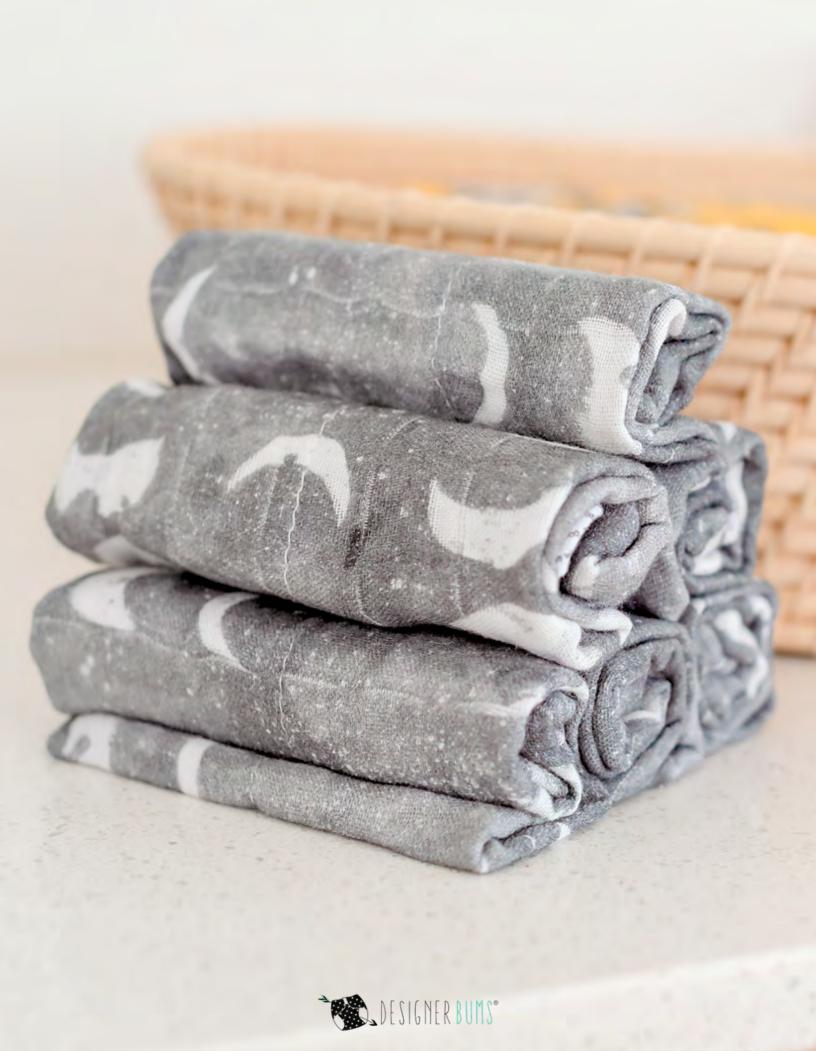

#### REUSABLE WIPES

Soft and natural, our bamboo cotton Muslin wipes are the perfect companion for nappy changes, make-up removal, dirty hands and faces, cleaning surfaces and everything in between both at home or on the go. Made from premium natural fibres that are durable, luxurious on the skin while highly effective at cleansing and can be washed and reused making them a cost-effective and environmentally friendly choice.

Beautiful Breasts

Boho Bouquet

Calm Chamomile

**Dreamy Dandilion** 

Fairy Moon

Fawn Moon

Frost Moon

**Ghost Moon** 

Lush Leaves

Milk Tea Moon

Modern Fijian

More Old School

Olive Branch

**Prehistoric Party** 

Retro Floral

Sun and Stars

# **REUSABLE WIPES**

Sunny Blooms

Terrazzo

Twilight Moon

Witch Stuff

Woodland Grove