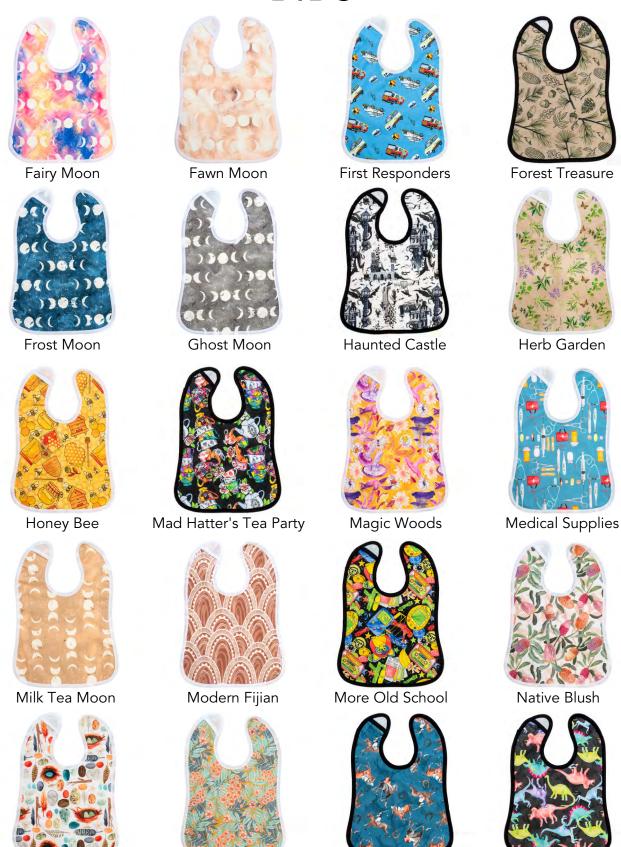

# BIBS

Retro Floral

Rose Garden

Set Sail

Sun and Stars

Sunny Blooms

Terrazzo

Twilight Moon

Beautiful Breasts

Boho Bouquet

Calm Chamomile

**Dreamy Dandilion** 

Fairy Moon

Fawn Moon

Frost Moon

**Ghost Moon** 

Lush Leaves

Milk Tea Moon

Modern Fijian

More Old School

Olive Branch

**Prehistoric Party** 

Retro Floral

Sun and Stars