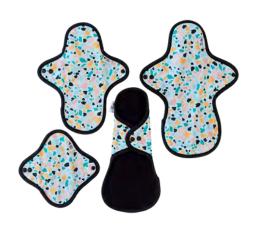

# **CLOTH PADS**

Designer Bums Reusable Cloth Sanitary Pads provide the ultimate in comfort and support while offering a low-tox option for optimal feminine health. Our cloth menstrual pads are topped with layers of GOTS certified organic cotton which is manufactured to OEKO-TEX Standard 100 to ensure the exclusion of harmful ingredients. Backed with our signature designer printed PUL which is water-resistant, breathable and washable. Our reusable cloth pads can be used for a range of purposes such as your period menstrual cycle, comfort liner, incontinence, perspiration, post-partum bleeding or maternity with 4 handy sizes to cater for all needs, absorbency and sizes.