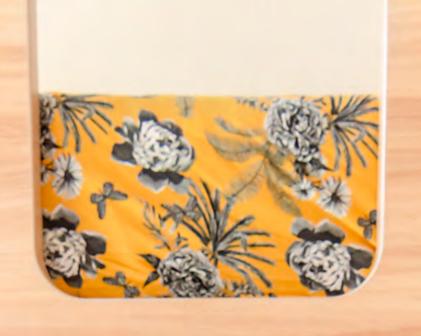

### **CHANGE MATS**

Our new and improved design features quilting on the front and back of the change mat and light padding for a silky-soft place to lay your baby down for change times. The change mat ensures that change time is both comfortable and hygienic, and protects your baby from hot or cold surfaces. The water-resistant PUL backing highlights our adorable, signature designer prints and the luxury bamboo velour adds to the softness.