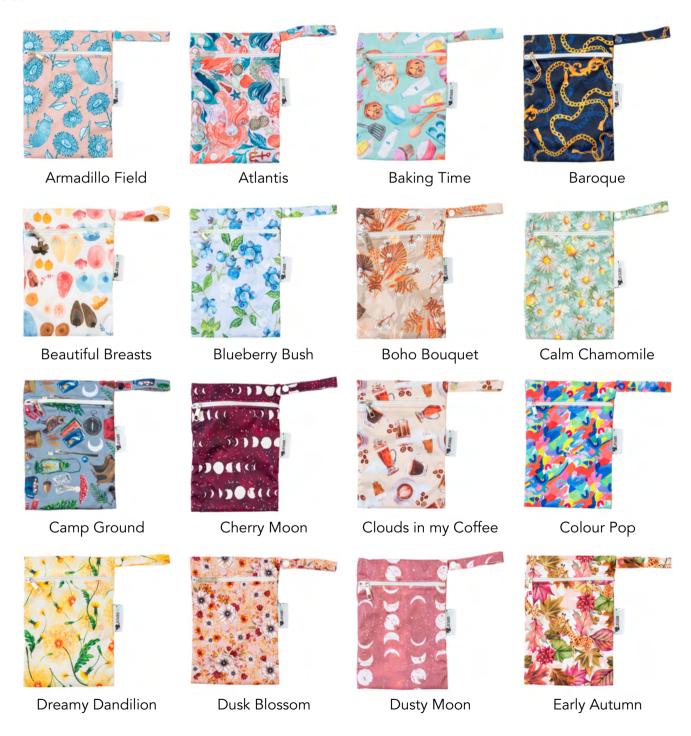

These cute and compact Mini Wet Bags are perfect to fit one Designer Bums nappy + Inserts, a bundle of nursing pads, menstrual pads, cups and tampons, or can even be used for cosmetics, snacks, or dummy storage. Our Wet Bags feature gorgeous, signature artist and designer prints on a water resistant PUL (polyurethane laminate) outer.

Wet Bags are wonderful to use when heading out and you need to store wet, dirty nappies and cloth wipes. This multi-functional bag folds down small but is surprisingly large inside and can even be used as a swimming, beach or travel bag for storing bathers, cosmetics or delicates.