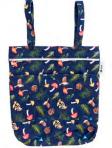

These cute and compact Mini Wet Bags are perfect to fit one Designer Bums nappy + Inserts, a bundle of nursing pads, menstrual pads, cups and tampons, or can even be used for cosmetics, snacks, or dummy storage. Our Wet Bags feature gorgeous, signature artist and designer prints on a water resistant PUL (polyurethane laminate) outer.

Wet Bags are wonderful to use when heading out and you need to store wet, dirty nappies and cloth wipes. This multi-functional bag folds down small but is surprisingly large inside and can even be used as a swimming, beach or travel bag for storing bathers, cosmetics or delicates.