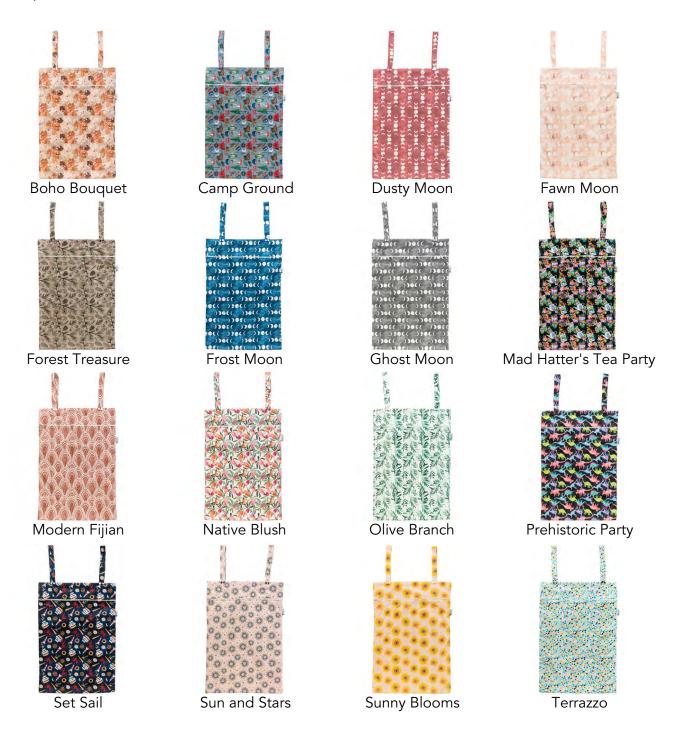

These cute and compact Mini Wet Bags are perfect to fit one Designer Bums nappy + Inserts, a bundle of nursing pads, menstrual pads, cups and tampons, or can even be used for cosmetics, snacks, or dummy storage. Our Wet Bags feature gorgeous, signature artist and designer prints on a water resistant PUL (polyurethane laminate) outer.

Wet Bags are wonderful to use when heading out and you need to store wet, dirty nappies and cloth wipes. This multi-functional bag folds down small but is surprisingly large inside and can even be used as a swimming, beach or travel bag for storing bathers, cosmetics or delicates.