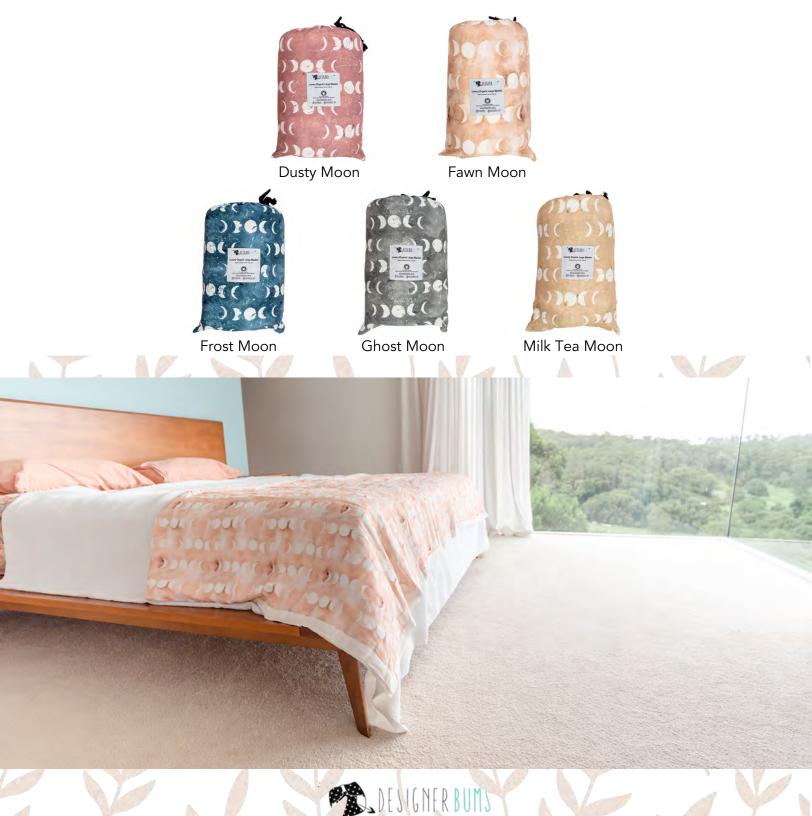

#### LARGE BLANKET

The Designer Bums Large Blanket is generously sized and is perfect for Queen and King beds, your couch, or as a travel blanket for those chilly evenings. The artist designed prints allow you the flexibility to coordinate your blanket with any colour scheme.

Beautiful Breasts

Boho Bouquet

Calm Chamomile

**Dreamy Dandilion** 

Fairy Moon

Fawn Moon

Frost Moon

**Ghost Moon** 

Lush Leaves

Milk Tea Moon

Modern Fijian

More Old School

Olive Branch

**Prehistoric Party** 

Retro Floral

Sun and Stars

Boho Bouquet

Calm Chamomile

Cherry Moon

Dreamy Dandilion

**Dusty Moon** 

Fawn Moon

Forest Treasure

Frost Moon

**Ghost Moon** 

Haunted Castle

Mad Hatter's Tea Party

Milk Tea Moon

Modern Fijian

Native Blush

Olive Branch

Polo Pony