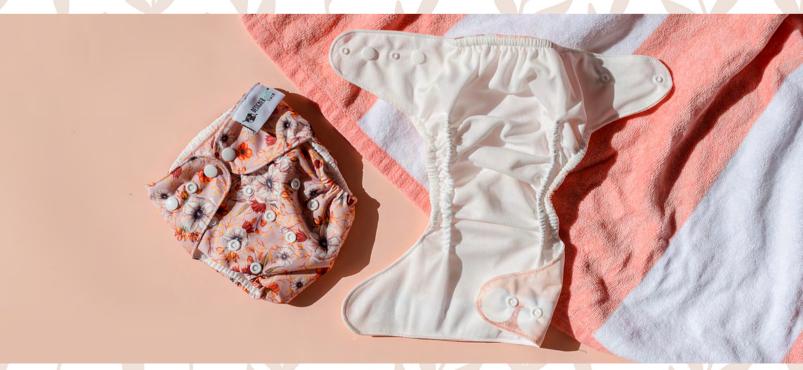

Our multi award-winning reusable cloth nappies are an All-In-Two style with three rise settings and are designed to fit most from newborn to toilet training. Each nappy comes with a smaller snap-in insert and a long anchor shaped insert, which is all you need to start your cloth nappy journey.