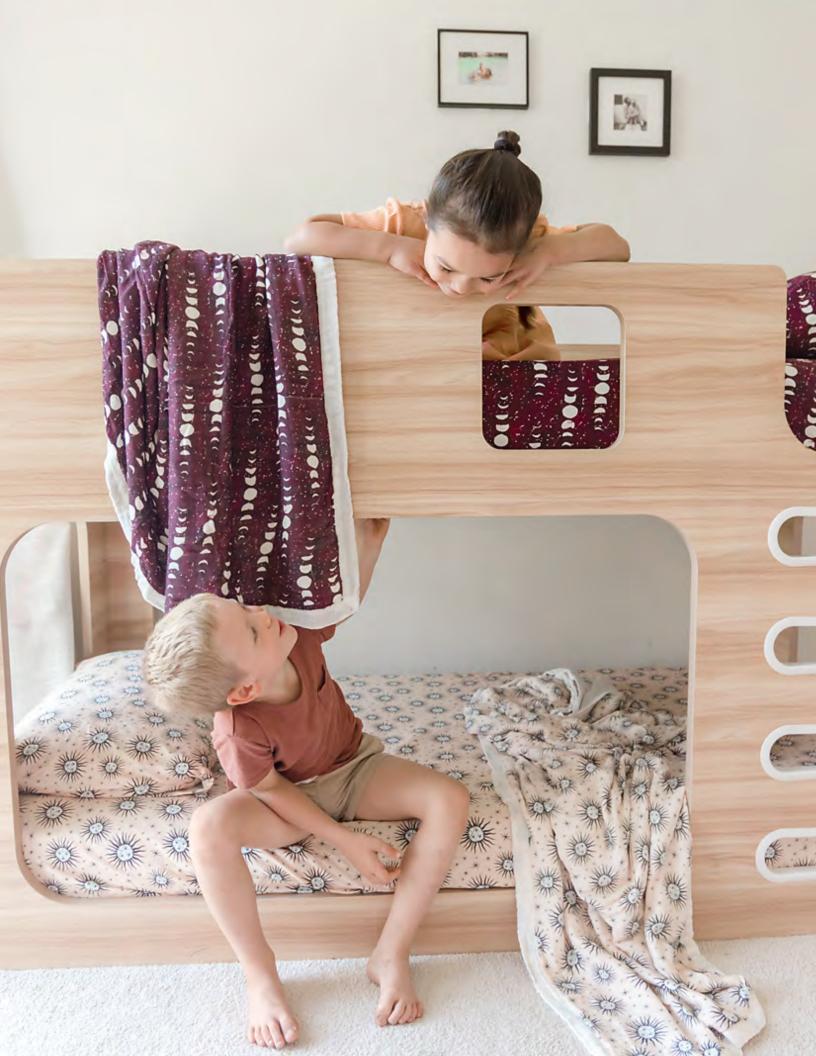

We are excited to introduce a new collection of blankets in three sizes made from pure and premium natural fibres and beautiful aesthetics that will become your favourite snuggly companion on the couch or in the bedroom, to use during hot weather alone or layer in cooler climates and help make your home a sanctuary.

#### SINGLE BLANKET

The Luxury Organic Single Blanket is perfect for single or double beds, childrens play spaces, and under the pram for on the go. Featuring Designer Bums unique hand illustrated designs they allow you to personalise your little ones space.

#### LARGE BLANKET

The Designer Bums Large Blanket is generously sized and is perfect for Queen and King beds, your couch, or as a travel blanket for those chilly evenings. The artist designed prints allow you the flexibility to coordinate your blanket with any colour scheme.