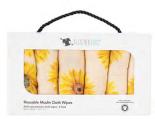

#### REUSABLE WIPES

Soft and natural, our bamboo cotton Muslin wipes are the perfect companion for nappy changes, make-up removal, dirty hands and faces, cleaning surfaces and everything in between both at home or on the go. Made from premium natural fibres that are durable, luxurious on the skin while highly effective at cleansing and can be washed and reused making them a cost-effective and environmentally friendly choice.

# **REUSABLE WIPES**

Sunny Blooms

Terrazzo

Twilight Moon

Witch Stuff

Woodland Grove