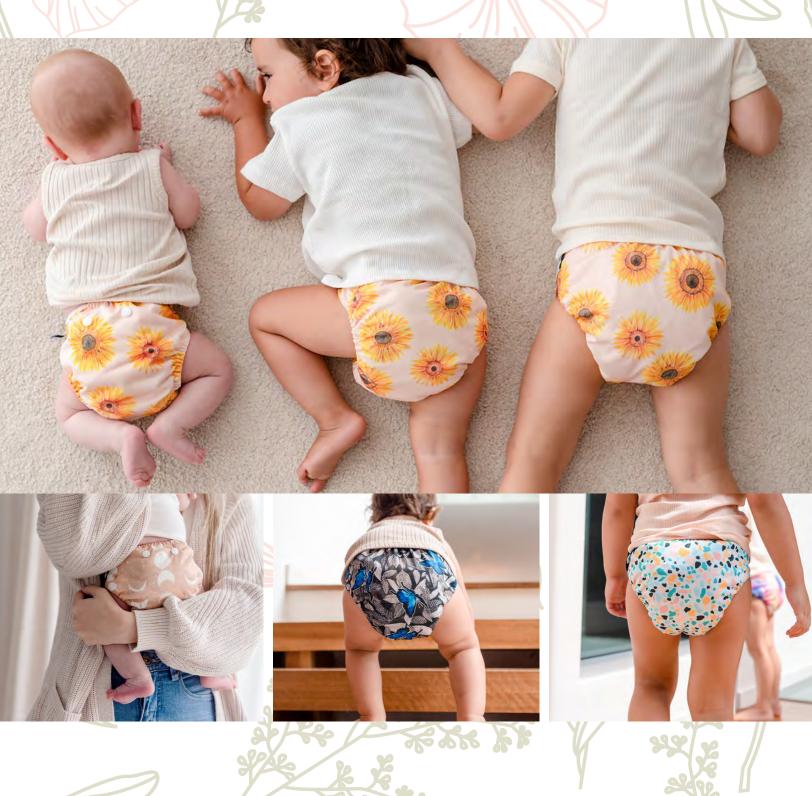

# MODERN CLOTH NAPPIES

Each premium reusable cloth nappy is designed with hand-illustrated custom prints by one of our talented artists. We have been nurturing little ones and the environment for close to a decade. Shop our range of modern cloth nappies that are built to adjust and last with your growing baby.

Our multi award-winning reusable cloth nappies are an All-In-Two style with three rise settings and are designed to fit most from newborn to toilet training. Each nappy comes with a smaller snap-in insert and a long anchor shaped insert, which is all you need to start your cloth nappy journey.