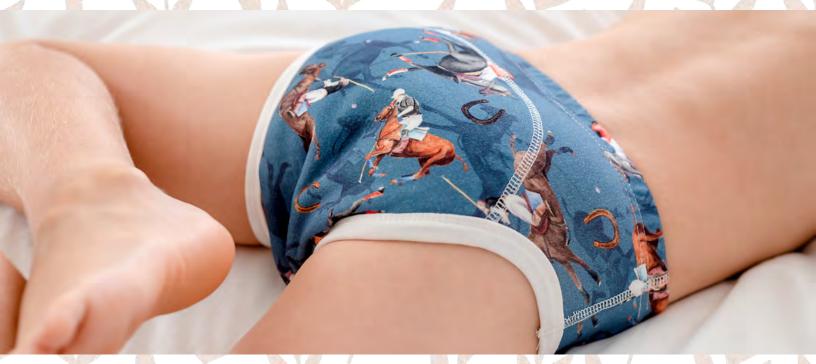

#### REUSABLE NAPPIES - LARGE

Designer Bums Large Nappies feature the design and fit that Designer Bums is known for whilst providing coverage for children sized 15 - 23kg (appx. The fit will depend on individual body shape) Choose from our range of unique hand illustrated limited edition prints.