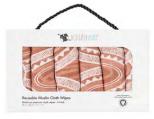

#### REUSABLE WIPES

Soft and natural, our bamboo cotton Muslin wipes are the perfect companion for nappy changes, make-up removal, dirty hands and faces, cleaning surfaces and everything in between both at home or on the go. Made from premium natural fibres that are durable, luxurious on the skin while highly effective at cleansing and can be washed and reused making them a cost-effective and environmentally friendly choice.