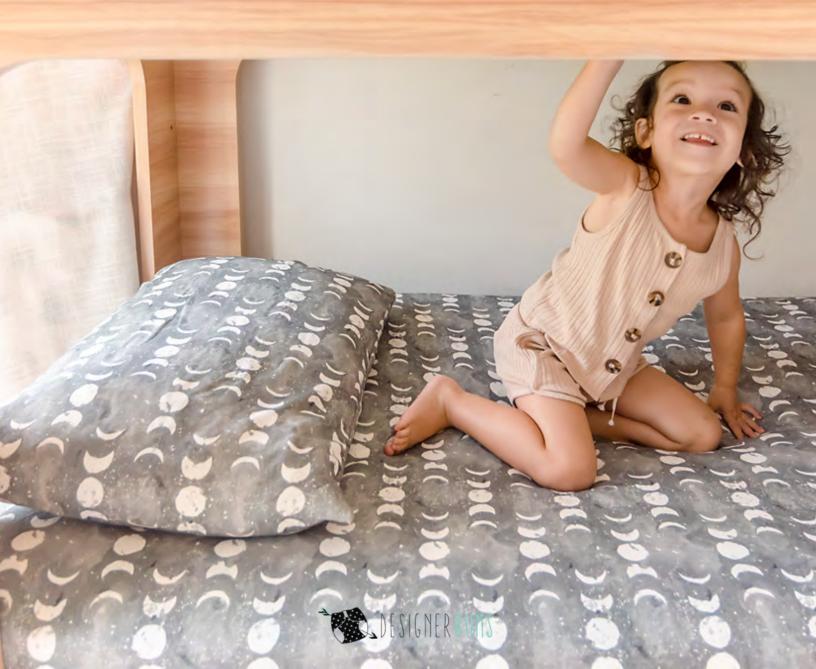

#### SINGLE BED SHEETS

Our Luxury Bed Sheets are cosy but breathable, each coming in a handy matching cotton bag for easy storage. Made from 100% GOTS certified organic cotton jersey manufactured to OEKO-TEX Standard 100, the Bed Sheets comfortably fits a single bed up to king single.