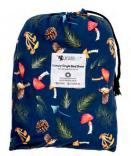

These cute and compact Mini Wet Bags are perfect to fit one Designer Bums nappy + Inserts, a bundle of nursing pads, menstrual pads, cups and tampons, or can even be used for cosmetics, snacks, or dummy storage. Our Wet Bags feature gorgeous, signature artist and designer prints on a water resistant PUL (polyurethane laminate) outer.

Wet Bags are wonderful to use when heading out and you need to store wet, dirty nappies and cloth wipes. This multi-functional bag folds down small but is surprisingly large inside and can even be used as a swimming, beach or travel bag for storing bathers, cosmetics or delicates.