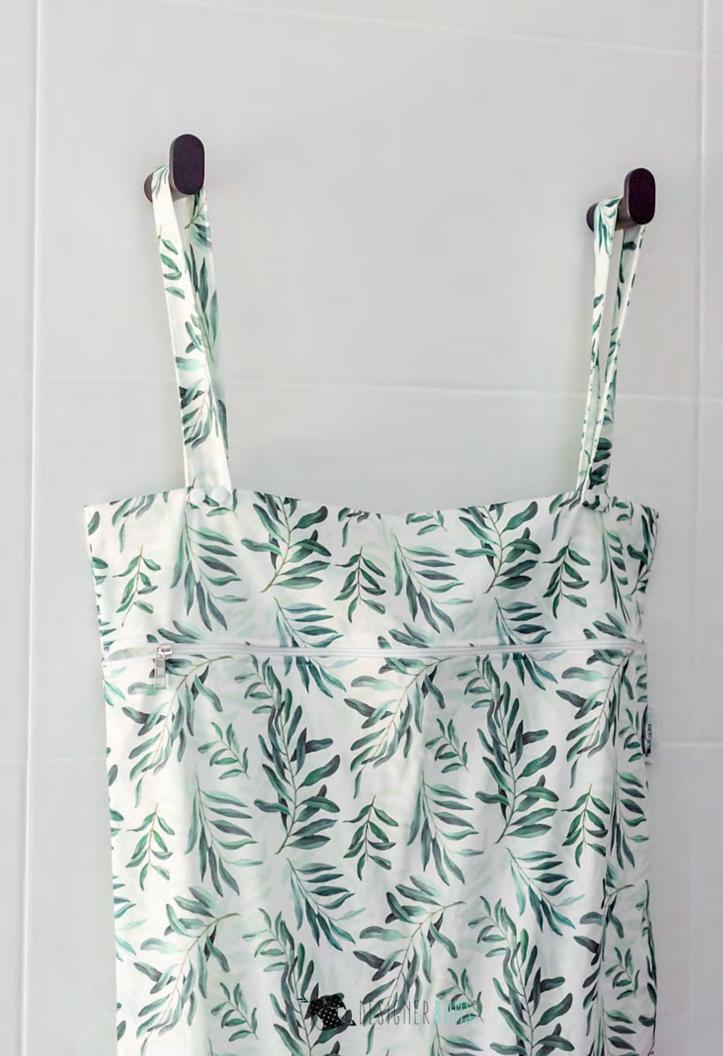

#### TRAVEL WETBAGS

Our clever multi-functional Travel Wet Bag folds down small and the straps can be configured into one long tote handle or two loops making it ideal to hang on your pram, back of the door, in the car or anywhere while parenting on the move!

## TRAVEL WETBAGS