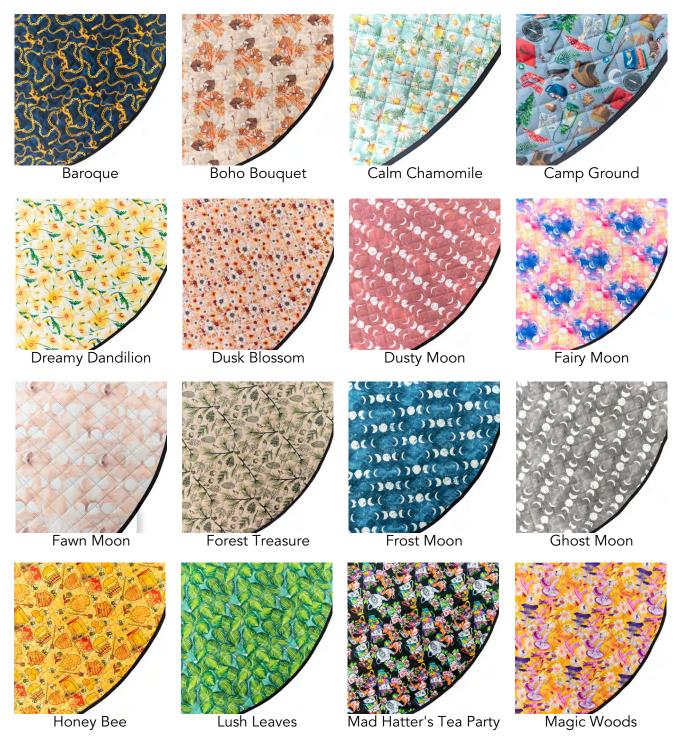

# MODERN CLOTH NAPPIES

Each premium reusable cloth nappy is designed with hand-illustrated custom prints by one of our talented artists. We have been nurturing little ones and the environment for close to a decade. Shop our range of modern cloth nappies that are built to adjust and last with your growing baby.

#### REUSABLE NAPPIES - LARGE

Designer Bums Large Nappies feature the design and fit that Designer Bums is known for whilst providing coverage for children sized 15 - 23kg (appx. The fit will depend on individual body shape) Choose from our range of unique hand illustrated limited edition prints.

Beautiful Breasts

Boho Bouquet

Calm Chamomile

**Dreamy Dandilion** 

Fairy Moon

Fawn Moon

Frost Moon

**Ghost Moon** 

Lush Leaves

Milk Tea Moon

Modern Fijian

More Old School

Olive Branch

**Prehistoric Party** 

Retro Floral

Sun and Stars

# **REUSABLE WIPES**

Sunny Blooms

Terrazzo

Twilight Moon

Witch Stuff

Woodland Grove