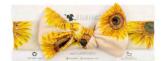

#### **HEADBANDS**

Our stretchy headbands make the perfect matching accessory and feature a cute top-knot bow. Made from 100% GOTS certified organic cotton jersey. A one size fits most design with a 42cm stretchy band, please measure your child's head circumference before purchase.

#### **HEADBANDS**

More Old School

Native Blush

Olive Branch

Pastel Botanicals

Poppy Fields

Prehistoric Party

Retro Floral