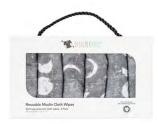

#### REUSABLE WIPES

Soft and natural, our bamboo cotton Muslin wipes are the perfect companion for nappy changes, make-up removal, dirty hands and faces, cleaning surfaces and everything in between both at home or on the go. Made from premium natural fibres that are durable, luxurious on the skin while highly effective at cleansing and can be washed and reused making them a cost-effective and environmentally friendly choice.