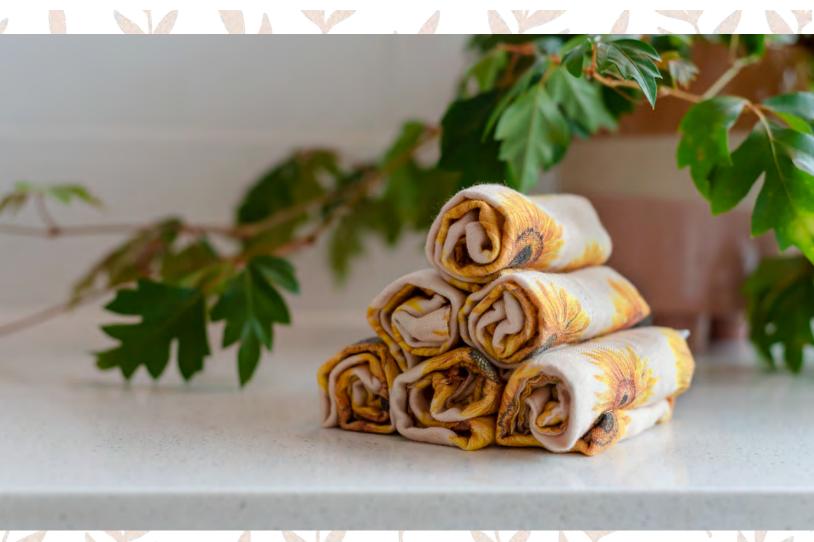

# MODERN CLOTH NAPPIES

Each premium reusable cloth nappy is designed with hand-illustrated custom prints by one of our talented artists. We have been nurturing little ones and the environment for close to a decade. Shop our range of modern cloth nappies that are built to adjust and last with your growing baby.

#### REUSABLE NAPPIES - LITTLE

Designed with newborn and preemie babies in mind, the Designer Bums 'Littles' range suits babies from 1.5 up to 5kg. Using premium materials designed to be soft and gentle against your little ones delicate skin these Reusable Cloth Nappies are a safe and sustainable option for your family to use from birth.

#### REUSABLE NAPPIES - LARGE

Designer Bums Large Nappies feature the design and fit that Designer Bums is known for whilst providing coverage for children sized 15 - 23kg (appx. The fit will depend on individual body shape) Choose from our range of unique hand illustrated limited edition prints.