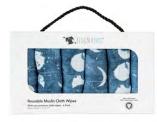

#### REUSABLE WIPES

Soft and natural, our bamboo cotton Muslin wipes are the perfect companion for nappy changes, make-up removal, dirty hands and faces, cleaning surfaces and everything in between both at home or on the go. Made from premium natural fibres that are durable, luxurious on the skin while highly effective at cleansing and can be washed and reused making them a cost-effective and environmentally friendly choice.