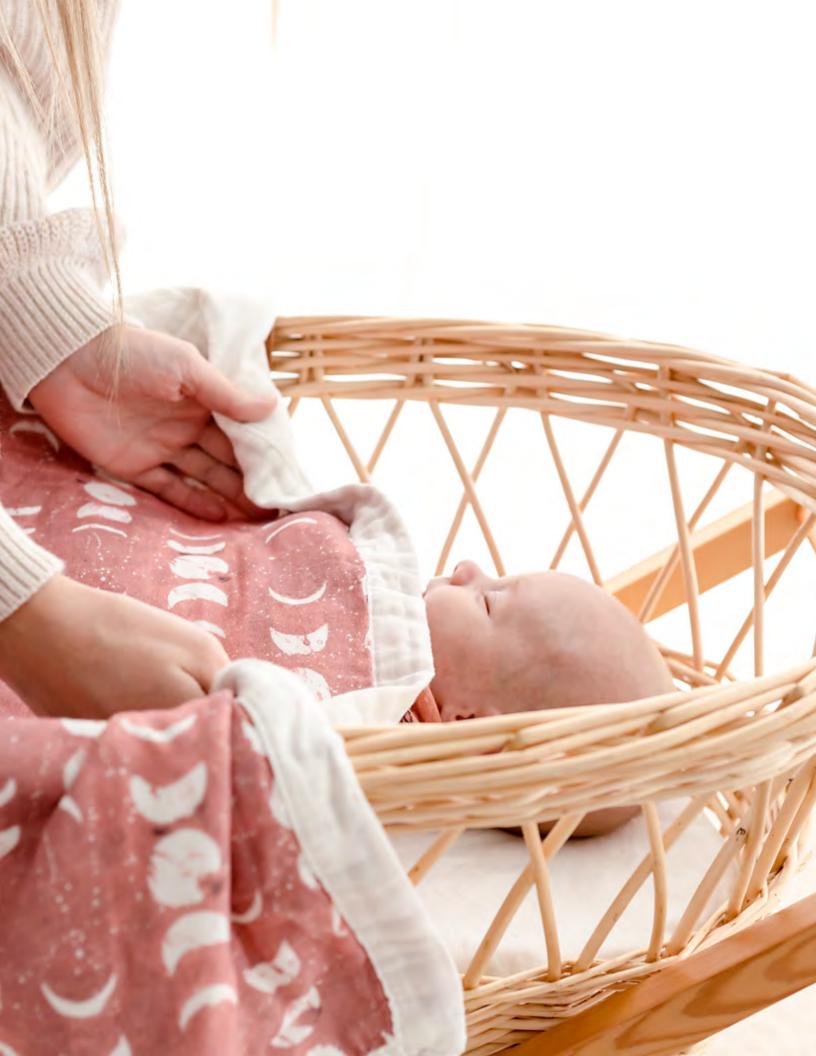

#### **BASSINET BLANKET**

Our Organic Cotton Baby Bassinet Blanket is perfect for creating a warm and cozy environment for your little one, whether it be in the cot, bassinet, pram or anywhere on the go. Featuring Designer Bums unique hand illustrated designs they allow you to personalise your little ones space.