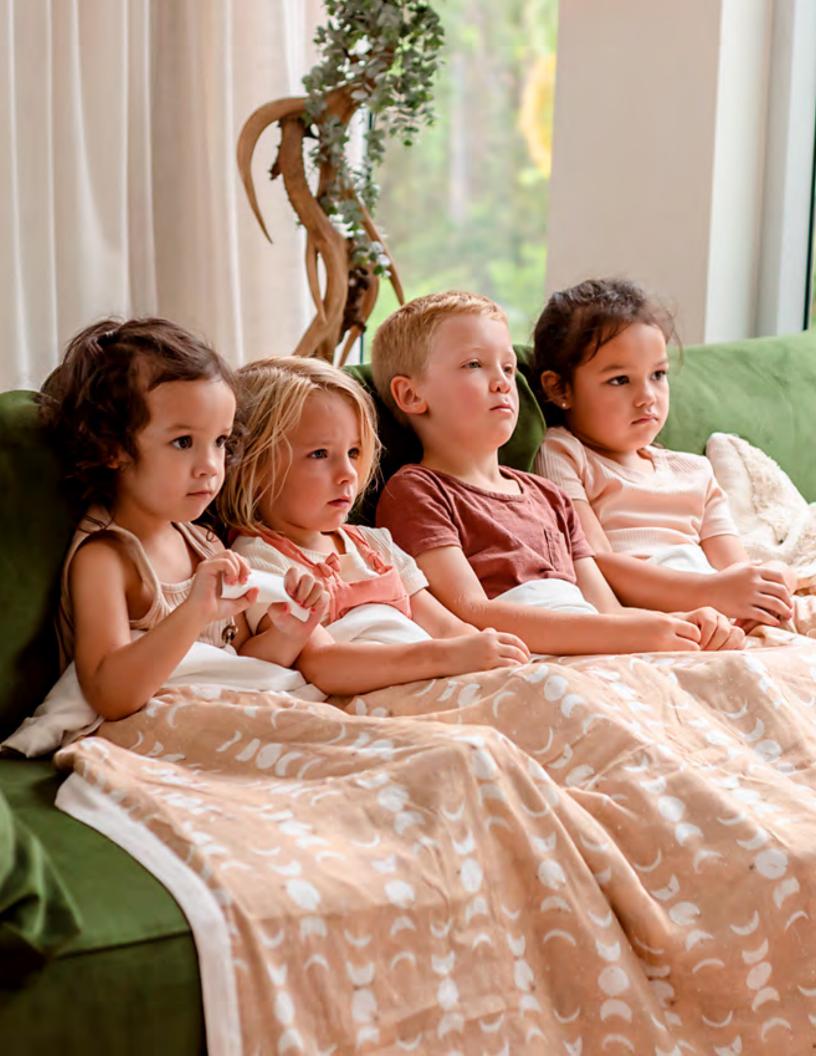

#### LARGE BLANKET

The Designer Bums Large Blanket is generously sized and is perfect for Queen and King beds, your couch, or as a travel blanket for those chilly evenings. The artist designed prints allow you the flexibility to coordinate your blanket with any colour scheme.