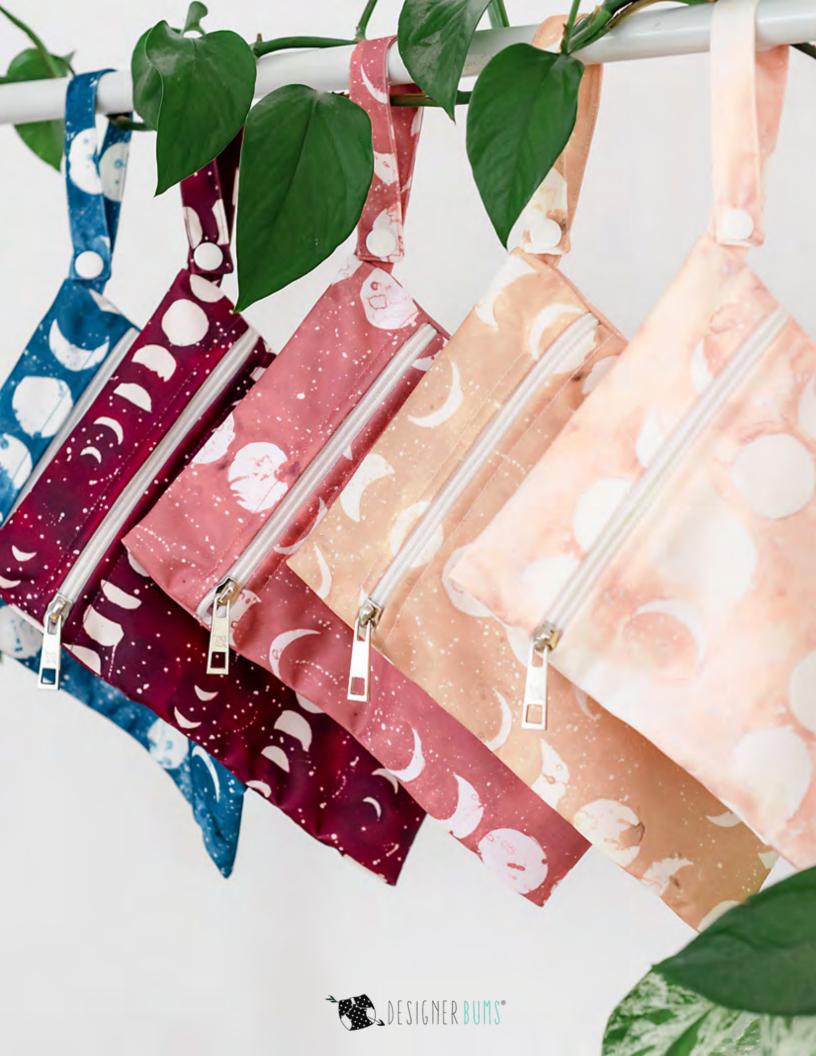

These cute and compact Mini Wet Bags are perfect to fit one Designer Bums nappy + Inserts, a bundle of nursing pads, menstrual pads, cups and tampons, or can even be used for cosmetics, snacks, or dummy storage. Our Wet Bags feature gorgeous, signature artist and designer prints on a water resistant PUL (polyurethane laminate) outer.

Wet Bags are wonderful to use when heading out and you need to store wet, dirty nappies and cloth wipes. This multi-functional bag folds down small but is surprisingly large inside and can even be used as a swimming, beach or travel bag for storing bathers, cosmetics or delicates.