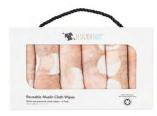

#### REUSABLE WIPES

Soft and natural, our bamboo cotton Muslin wipes are the perfect companion for nappy changes, make-up removal, dirty hands and faces, cleaning surfaces and everything in between both at home or on the go. Made from premium natural fibres that are durable, luxurious on the skin while highly effective at cleansing and can be washed and reused making them a cost-effective and environmentally friendly choice.