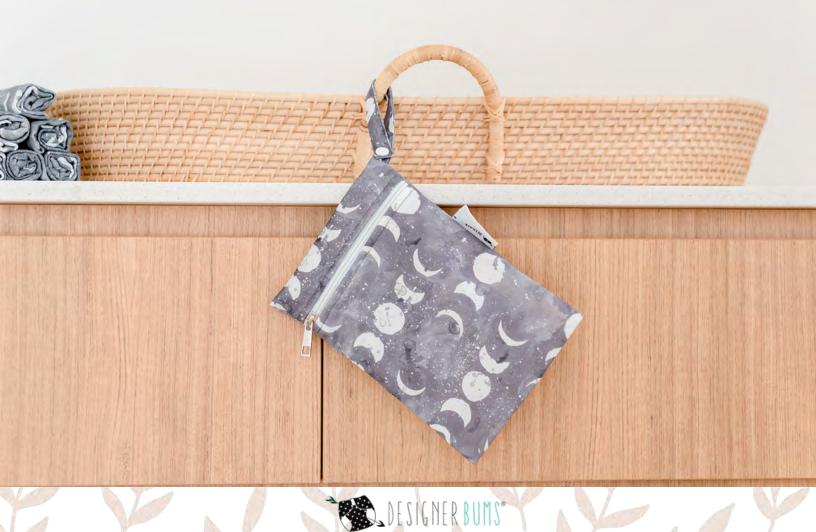

These cute and compact Mini Wet Bags are perfect to fit one Designer Bums nappy + Inserts, a bundle of nursing pads, menstrual pads, cups and tampons, or can even be used for cosmetics, snacks, or dummy storage. Our Wet Bags feature gorgeous, signature artist and designer prints on a water resistant PUL (polyurethane laminate) outer.

Wet Bags are wonderful to use when heading out and you need to store wet, dirty nappies and cloth wipes. This multi-functional bag folds down small but is surprisingly large inside and can even be used as a swimming, beach or travel bag for storing bathers, cosmetics or delicates.