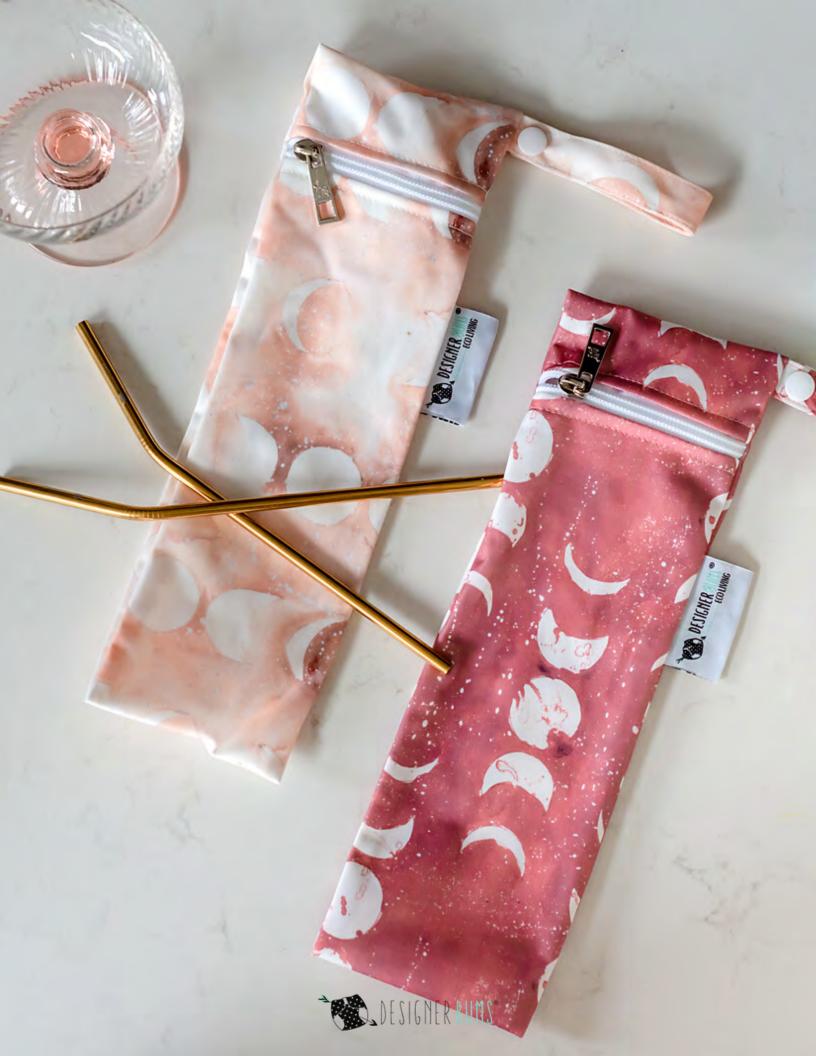

### STRAW POUCHES

Never forget your reusable cutlery and straws again with this handy and cute reusable straw and cutlery pouch. Made from water-resistant PUL to keep cutlery clean and sanitary between uses. Designed for zero waste living Straw pouch dimensions approx 29cm x 9cm.

# STRAW POUCHES