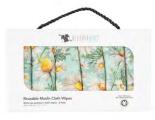

#### REUSABLE WIPES

Soft and natural, our bamboo cotton Muslin wipes are the perfect companion for nappy changes, make-up removal, dirty hands and faces, cleaning surfaces and everything in between both at home or on the go. Made from premium natural fibres that are durable, luxurious on the skin while highly effective at cleansing and can be washed and reused making them a cost-effective and environmentally friendly choice.