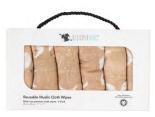

#### REUSABLE WIPES

Soft and natural, our bamboo cotton Muslin wipes are the perfect companion for nappy changes, make-up removal, dirty hands and faces, cleaning surfaces and everything in between both at home or on the go. Made from premium natural fibres that are durable, luxurious on the skin while highly effective at cleansing and can be washed and reused making them a cost-effective and environmentally friendly choice.