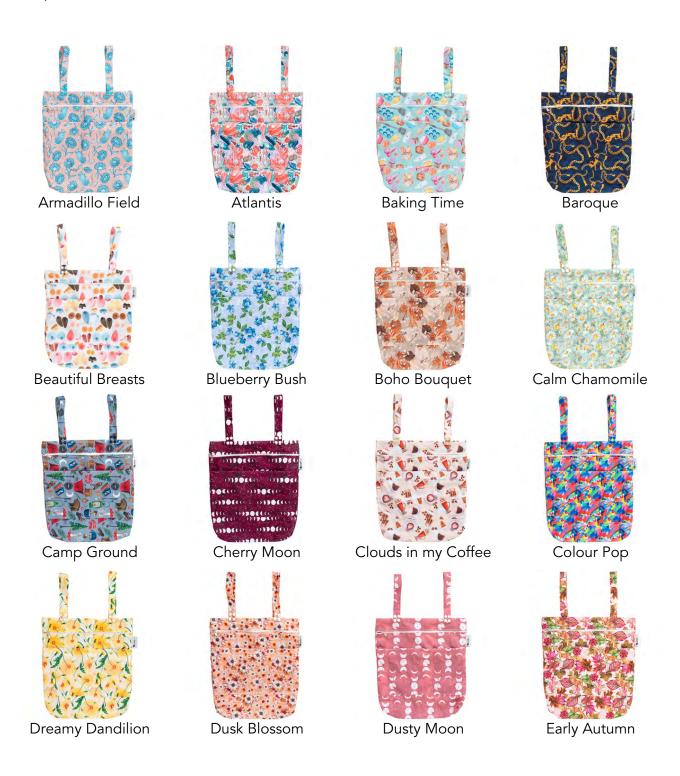

#### TRAVEL WETBAGS

Our clever multi-functional Travel Wet Bag folds down small and the straps can be configured into one long tote handle or two loops making it ideal to hang on your pram, back of the door, in the car or anywhere while parenting on the move!

# TRAVEL WETBAGS

Terrazzo

Twilight Moon

Ulysses Butterfly

Woodland Grove