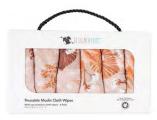

#### REUSABLE WIPES

Soft and natural, our bamboo cotton Muslin wipes are the perfect companion for nappy changes, make-up removal, dirty hands and faces, cleaning surfaces and everything in between both at home or on the go. Made from premium natural fibres that are durable, luxurious on the skin while highly effective at cleansing and can be washed and reused making them a cost-effective and environmentally friendly choice.