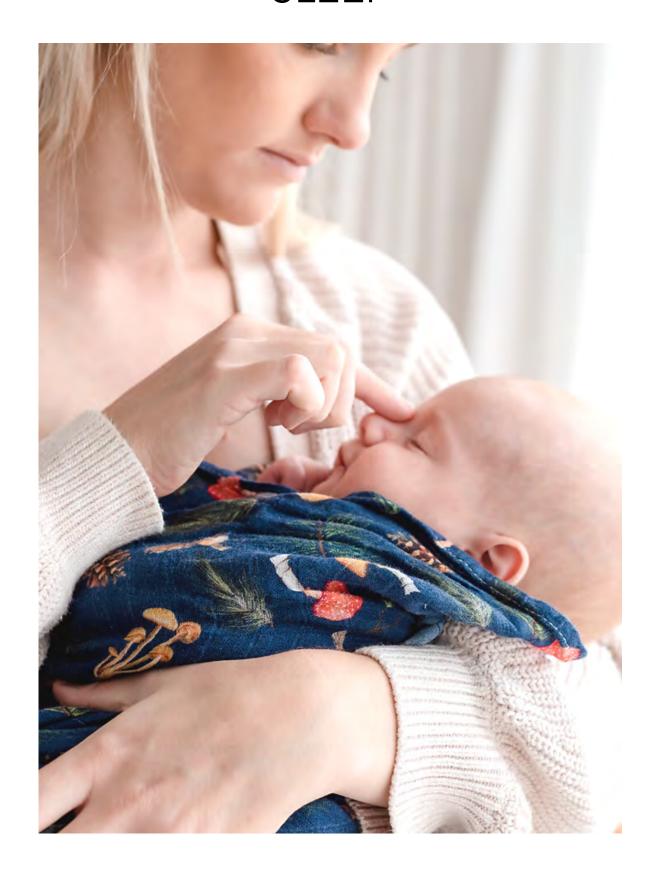

# SLEEP

#### **SWADDLES**

Not just for swaddling, this versatile product can be used for snuggling, a breastfeeding cover, lightweight blanket, burp cloth, stroller cover, change mat, hanging wall tapestry, pram liner, scarf, sarong, beach towel and much more!