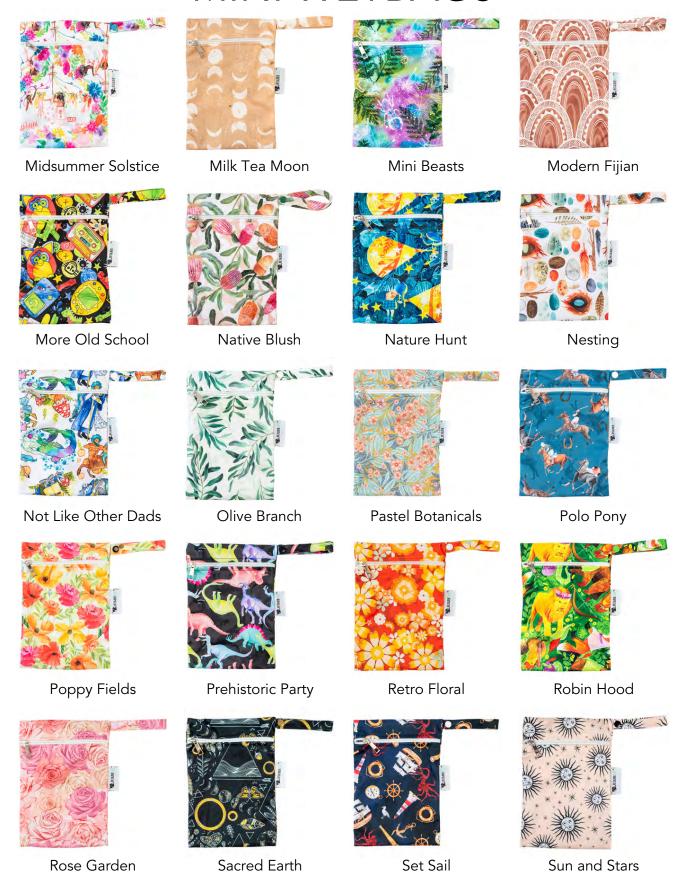

These cute and compact Mini Wet Bags are perfect to fit one Designer Bums nappy + Inserts, a bundle of nursing pads, menstrual pads, cups and tampons, or can even be used for cosmetics, snacks, or dummy storage. Our Wet Bags feature gorgeous, signature artist and designer prints on a water resistant PUL (polyurethane laminate) outer.

Wet Bags are wonderful to use when heading out and you need to store wet, dirty nappies and cloth wipes. This multi-functional bag folds down small but is surprisingly large inside and can even be used as a swimming, beach or travel bag for storing bathers, cosmetics or delicates.