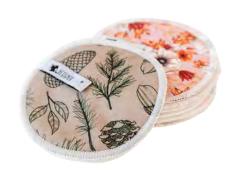

#### REUSABLE WIPES

Soft and natural, our bamboo cotton Muslin wipes are the perfect companion for nappy changes, make-up removal, dirty hands and faces, cleaning surfaces and everything in between both at home or on the go. Made from premium natural fibres that are durable, luxurious on the skin while highly effective at cleansing and can be washed and reused making them a cost-effective and environmentally friendly choice.