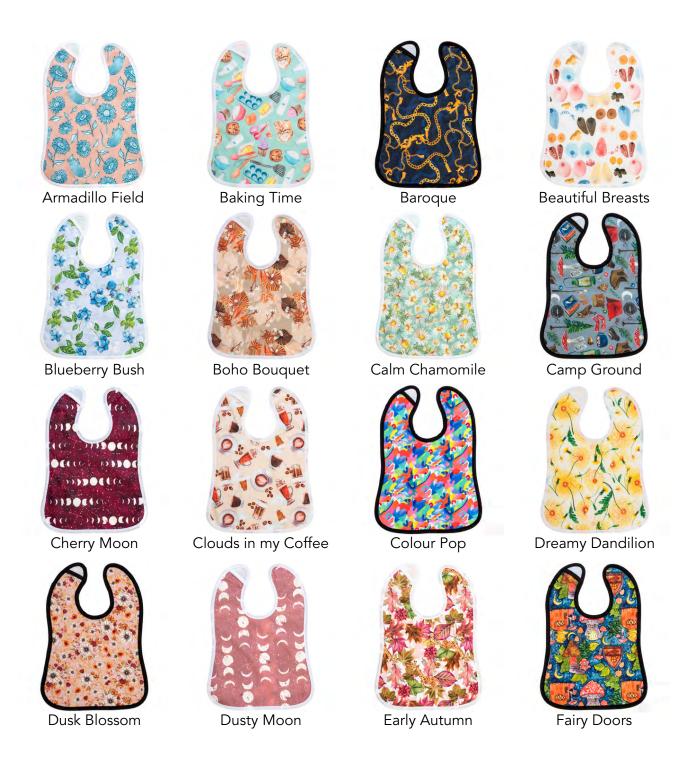

# **BIBS**

Designer Bums ART POP Bibs feature our signature hand-illustrated artwork on a layer of waterproof PUL to keep clothes dry and protected. Match your favourite nappies with this functional and stylish essential!

## **BIBS**

Pastel Botanicals

Nesting

Polo Pony

Prehistoric Party