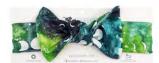

#### **HEADBANDS**

Our stretchy headbands make the perfect matching accessory and feature a cute top-knot bow. Made from 100% GOTS certified organic cotton jersey. A one size fits most design with a 42cm stretchy band, please measure your child's head circumference before purchase.

#### **HEADBANDS**

More Old School

Native Blush

Olive Branch

Pastel Botanicals

Poppy Fields

Prehistoric Party

Retro Floral