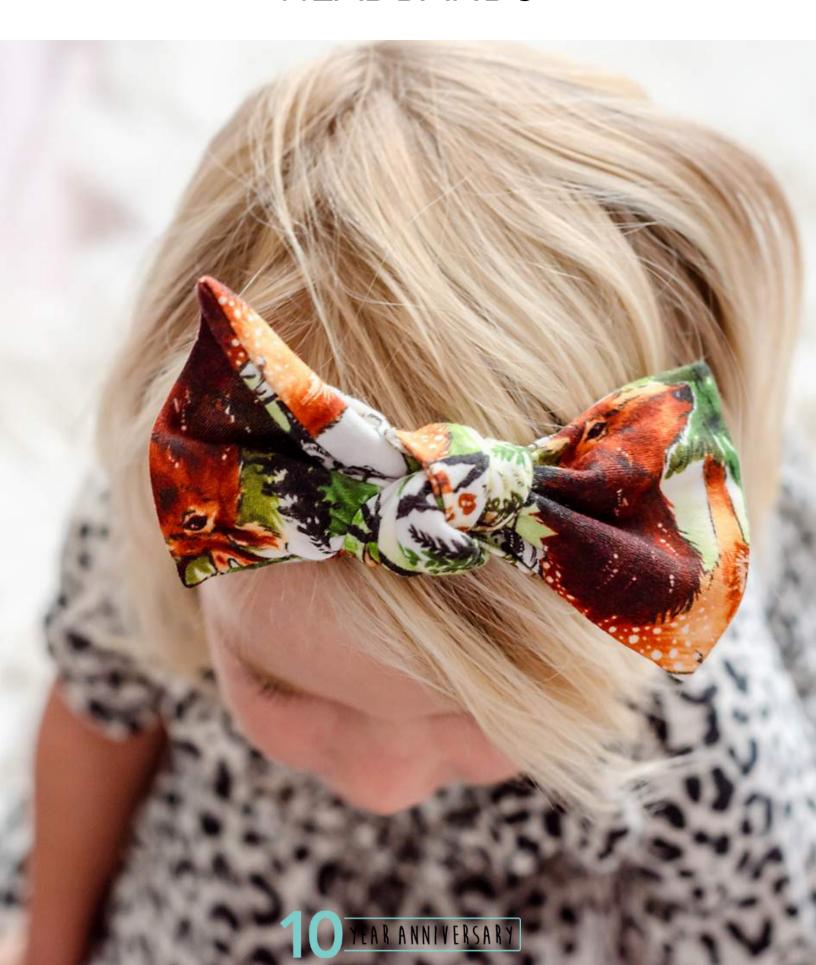

#### **HEADBANDS**

Our stretchy headbands make the perfect matching accessory and feature a cute top-knot bow. Made from 100% GOTS certified organic cotton jersey. A once size fits most design with a 42cm stretchy band, please measure your child's head circumference before purchase.