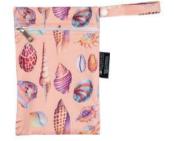

## DESIGNER BUMS WETBAGS

### MINI WETBAGS

These cute and compact Mini Wet Bags are perfect to fit one Designer Bums nappy + Inserts, a bundle of nursing pads, menstrual pads, cups and tampons, or can even be used for cosmetics, snacks, or dummy storage. Our Wet Bags feature gorgeous, signature artist and designer prints on a fully waterproof PUL (polyurethane laminate) outer.

Rose Moon

Sailor Moon

Sandy Beach

Silver Lining

Sugarbush

Wild North WOW! LOVE! CARRY!

Unikitties