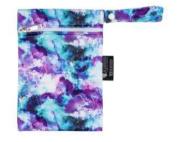

## DESIGNER BUMS WETBAGS

### MINI WETBAGS

These cute and compact Mini Wet Bags are perfect to fit one Designer Bums nappy + Inserts, a bundle of nursing pads, menstrual pads, cups and tampons, or can even be used for cosmetics, snacks, or dummy storage. Our Wet Bags feature gorgeous, signature artist and designer prints on a fully waterproof PUL (polyurethane laminate) outer.