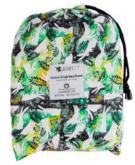

## DESIGNER BUMS WETBAGS

### MINI WETBAGS

These cute and compact Mini Wet Bags are perfect to fit one Designer Bums nappy + Inserts, a bundle of nursing pads, menstrual pads, cups and tampons, or can even be used for cosmetics, snacks, or dummy storage. Our Wet Bags feature gorgeous, signature artist and designer prints on a fully waterproof PUL (polyurethane laminate) outer.