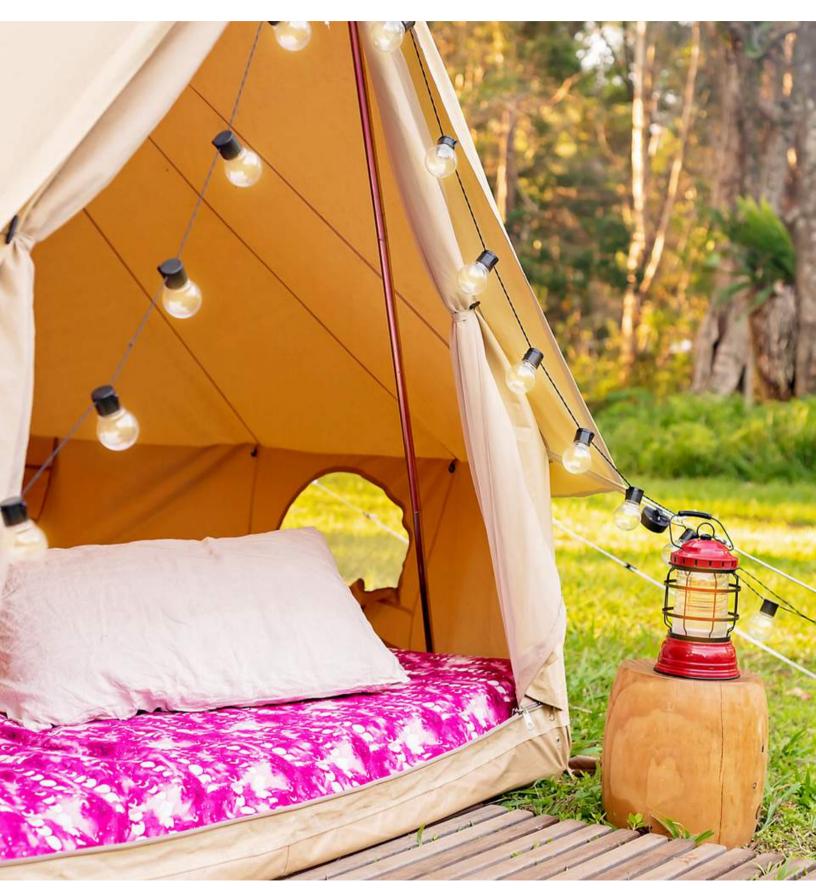

#### **SWADDLES**

Not just for swaddling, this versatile product can be used for snuggling, a breastfeeding cover, lightweight blanket, burp cloth, stroller cover, change mat, hanging wall tapestry, pram liner, scarf, sarong, beach towel and much more!