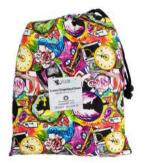

### MINI WETBAGS

These cute and compact Mini Wet Bags are perfect to fit one Designer Bums nappy + Inserts, a bundle of nursing pads, menstrual pads, cups and tampons, or can even be used for cosmetics, snacks, or dummy storage. Our Wet Bags feature gorgeous, signature artist and designer prints on a fully waterproof PUL (polyurethane laminate) outer.

## MINI WETBAGS

Lumberjack Hipster

Midnight Moon

Motherhood Rising

Not Just A Phase

Planet Hope

Pop Tart Band

Rainbow Moon

Rose Moon

Sailor Moon

Sandy Beach

Silver Lining

Sugarbush

Wild North WOW! LOVE! CARRY!

Unikitties