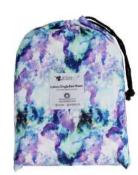

### MINI WETBAGS

These cute and compact Mini Wet Bags are perfect to fit one Designer Bums nappy + Inserts, a bundle of nursing pads, menstrual pads, cups and tampons, or can even be used for cosmetics, snacks, or dummy storage. Our Wet Bags feature gorgeous, signature artist and designer prints on a fully waterproof PUL (polyurethane laminate) outer.

## MINI WETBAGS

Lumberjack Hipster

Midnight Moon

Motherhood Rising

Not Just A Phase

Planet Hope

Pop Tart Band

Rainbow Moon

Rose Moon

Sailor Moon

Sandy Beach

Silver Lining

Sugarbush

Wild North WOW! LOVE! CARRY!

Unikitties