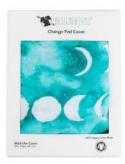

### CHANGE PAD COVER

Our Luxury Change Pad Covers are a rectangular shape and can also double as a pram or bassinet cover. Made from 100% GOTS certified organic cotton muslin manufactured to OEKO-TEX Standard 100, the Change Pad Covers are safe for your baby's precious skin and kind to the environment.