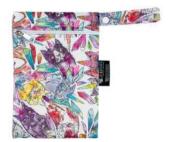

## DESIGNER BUMS WETBAGS

### MINI WETBAGS

These cute and compact Mini Wet Bags are perfect to fit one Designer Bums nappy + Inserts, a bundle of nursing pads, menstrual pads, cups and tampons, or can even be used for cosmetics, snacks, or dummy storage. Our Wet Bags feature gorgeous, signature artist and designer prints on a fully waterproof PUL (polyurethane laminate) outer.