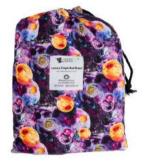

### CHANGE PAD COVER

Our Luxury Change Pad Covers are a rectangular shape and can also double as a pram or bassinet cover. Made from 100% GOTS certified organic cotton muslin manufactured to OEKO-TEX Standard 100, the Change Pad Covers are safe for your baby's precious skin and kind to the environment.

Amethyst Moon

Aquamarine Peony

Blue Tropics

Daintree Rainforest

Down The Rabbit Hole

**Drops Of Jupiter** 

**Ethereal Whale** 

Fairy Floss

Falling Feathers

Gideons Garden

Happy Times

I Am The Storm

Island Sunset

Lumberjack Hipster

Midnight Moon

Not Just A Phase

## CHANGE PAD COVER

Rainbow Moon

Rose Moon

Sailor Moon

Sandy Beach

Silver Lining

Sugarbush

Wild North

WOW! LOVE! CARRY!