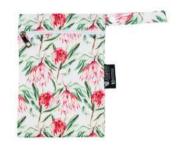

## DESIGNER BUMS WETBAGS

### MINI WETBAGS

These cute and compact Mini Wet Bags are perfect to fit one Designer Bums nappy + Inserts, a bundle of nursing pads, menstrual pads, cups and tampons, or can even be used for cosmetics, snacks, or dummy storage. Our Wet Bags feature gorgeous, signature artist and designer prints on a fully waterproof PUL (polyurethane laminate) outer.