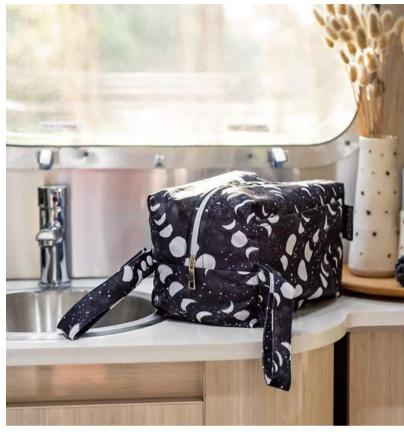

## DESIGNER BUMS WETBAGS

### MINI WETBAGS

These cute and compact Mini Wet Bags are perfect to fit one Designer Bums nappy + Inserts, a bundle of nursing pads, menstrual pads, cups and tampons, or can even be used for cosmetics, snacks, or dummy storage. Our Wet Bags feature gorgeous, signature artist and designer prints on a fully waterproof PUL (polyurethane laminate) outer.