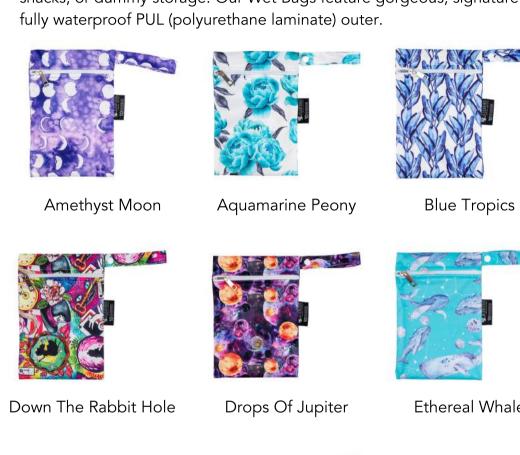

### MINI WETBAGS

These cute and compact Mini Wet Bags are perfect to fit one Designer Bums nappy + Inserts, a bundle of nursing pads, menstrual pads, cups and tampons, or can even be used for cosmetics, snacks, or dummy storage. Our Wet Bags feature gorgeous, signature artist and designer prints on a fully waterproof PUL (polyurethane laminate) outer.

Amethyst Moon

Aquamarine Peony

Blue Tropics

Daintree Rainforest

Down The Rabbit Hole

**Drops Of Jupiter** 

Ethereal Whale

Fairy Floss