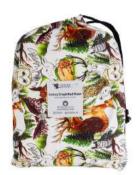

### MINI WETBAGS

These cute and compact Mini Wet Bags are perfect to fit one Designer Bums nappy + Inserts, a bundle of nursing pads, menstrual pads, cups and tampons, or can even be used for cosmetics, snacks, or dummy storage. Our Wet Bags feature gorgeous, signature artist and designer prints on a fully waterproof PUL (polyurethane laminate) outer.

## MINI WETBAGS

Lumberjack Hipster

Midnight Moon

Motherhood Rising

Not Just A Phase

Planet Hope

Pop Tart Band

Rainbow Moon

Rose Moon

Sailor Moon

Sandy Beach

Silver Lining

Sugarbush

Wild North WOW! LOVE! CARRY!

Unikitties