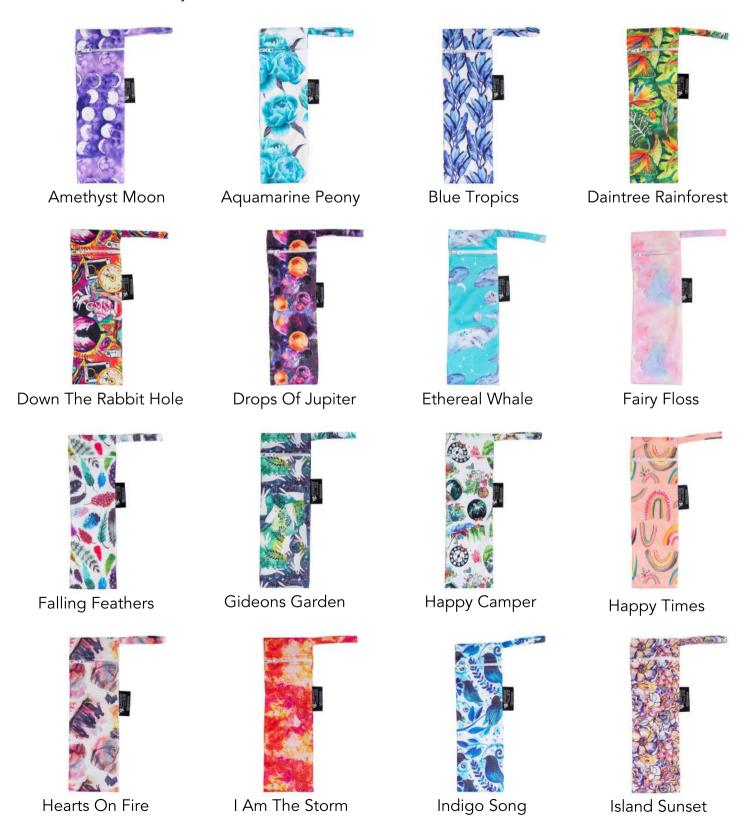

## DESIGNER BUMS WETBAGS

### MINI WETBAGS

These cute and compact Mini Wet Bags are perfect to fit one Designer Bums nappy + Inserts, a bundle of nursing pads, menstrual pads, cups and tampons, or can even be used for cosmetics, snacks, or dummy storage. Our Wet Bags feature gorgeous, signature artist and designer prints on a fully waterproof PUL (polyurethane laminate) outer.

Daintree Rainforest

## MINI WETBAGS

Lumberjack Hipster

Midnight Moon

Motherhood Rising

Not Just A Phase

Planet Hope

Pop Tart Band

Rainbow Moon