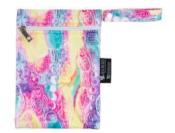

## DESIGNER BUMS WETBAGS

### MINI WETBAGS

These cute and compact Mini Wet Bags are perfect to fit one Designer Bums nappy + Inserts, a bundle of nursing pads, menstrual pads, cups and tampons, or can even be used for cosmetics, snacks, or dummy storage. Our Wet Bags feature gorgeous, signature artist and designer prints on a fully waterproof PUL (polyurethane laminate) outer.