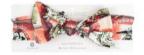

# HEADBANDS

#### **HEADBANDS**

Our stretchy headbands make the perfect matching accessory and feature a cute top-knot bow. Made from 100% GOTS certified organic cotton jersey. A once size fits most design with a 42cm stretchy band, please measure your child's head circumference before purchase.