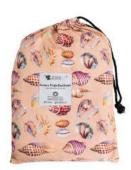

### MINI WETBAGS

These cute and compact Mini Wet Bags are perfect to fit one Designer Bums nappy + Inserts, a bundle of nursing pads, menstrual pads, cups and tampons, or can even be used for cosmetics, snacks, or dummy storage. Our Wet Bags feature gorgeous, signature artist and designer prints on a fully waterproof PUL (polyurethane laminate) outer.

Daintree Rainforest

## MINI WETBAGS

Lumberjack Hipster

Midnight Moon

Motherhood Rising

Not Just A Phase

Planet Hope

Pop Tart Band

Rainbow Moon

Rose Moon

Sailor Moon

Sandy Beach

Silver Lining

Sugarbush

Wild North WOW! LOVE! CARRY!

Unikitties