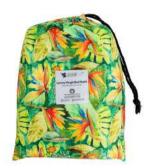

### MINI WETBAGS

These cute and compact Mini Wet Bags are perfect to fit one Designer Bums nappy + Inserts, a bundle of nursing pads, menstrual pads, cups and tampons, or can even be used for cosmetics, snacks, or dummy storage. Our Wet Bags feature gorgeous, signature artist and designer prints on a fully waterproof PUL (polyurethane laminate) outer.

Daintree Rainforest