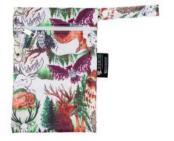

## DESIGNER BUMS WETBAGS

### MINI WETBAGS

These cute and compact Mini Wet Bags are perfect to fit one Designer Bums nappy + Inserts, a bundle of nursing pads, menstrual pads, cups and tampons, or can even be used for cosmetics, snacks, or dummy storage. Our Wet Bags feature gorgeous, signature artist and designer prints on a fully waterproof PUL (polyurethane laminate) outer.