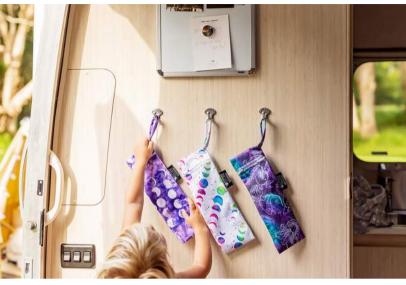

## DESIGNER BUMS WETBAGS

### MINI WETBAGS

These cute and compact Mini Wet Bags are perfect to fit one Designer Bums nappy + Inserts, a bundle of nursing pads, menstrual pads, cups and tampons, or can even be used for cosmetics, snacks, or dummy storage. Our Wet Bags feature gorgeous, signature artist and designer prints on a fully waterproof PUL (polyurethane laminate) outer.