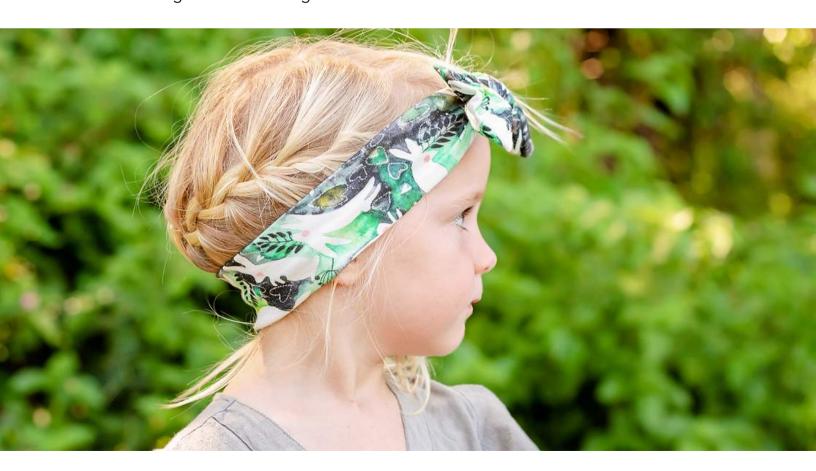

# HEADBANDS

#### **HEADBANDS**

Our stretchy headbands make the perfect matching accessory and feature a cute top-knot bow. Made from 100% GOTS certified organic cotton jersey. A once size fits most design with a 42cm stretchy band, please measure your child's head circumference before purchase.