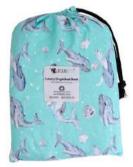

### MINI WETBAGS

These cute and compact Mini Wet Bags are perfect to fit one Designer Bums nappy + Inserts, a bundle of nursing pads, menstrual pads, cups and tampons, or can even be used for cosmetics, snacks, or dummy storage. Our Wet Bags feature gorgeous, signature artist and designer prints on a fully waterproof PUL (polyurethane laminate) outer.

## MINI WETBAGS

Lumberjack Hipster

Midnight Moon

Motherhood Rising

Not Just A Phase

Planet Hope

Pop Tart Band

Rainbow Moon

Rose Moon

Sailor Moon

Sandy Beach

Silver Lining

Sugarbush

Wild North WOW! LOVE! CARRY!

Unikitties