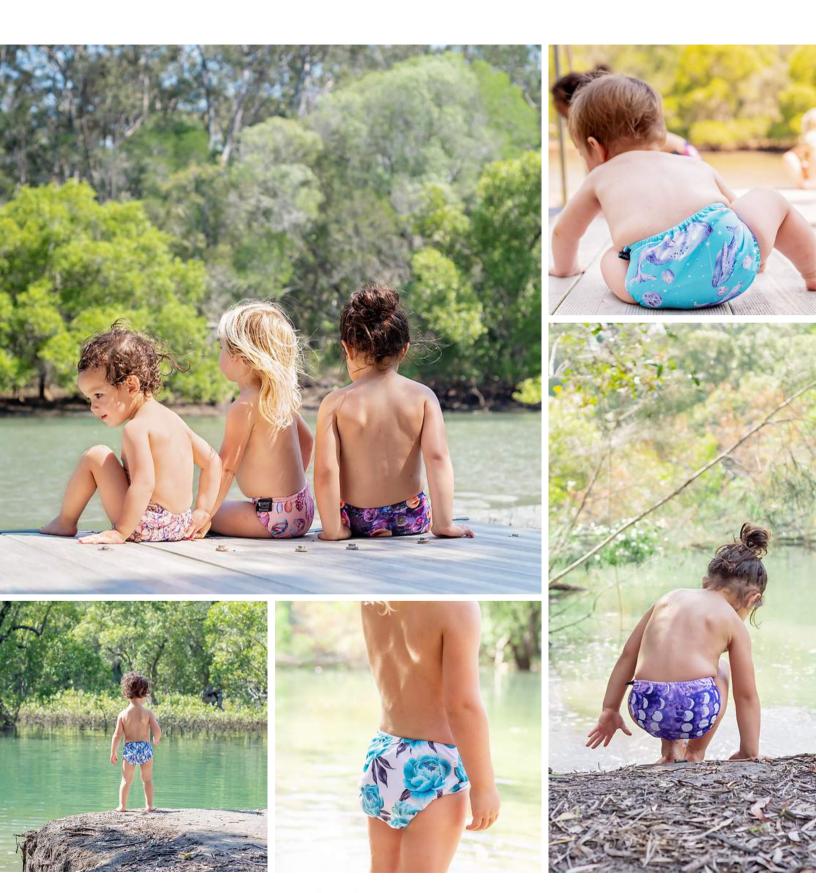

# SWIM NAPPIES

#### **SWIM NAPPIES**

Featuring our signature hand-illustrated artist designs that are exclusive to Designer Bums on a water-resistant PUL outer. Our Swim Nappies are lined inside with a quick-drying athletic wicking jersey that has ultra-fine holes to prevent any snagging or catching and feature a double gusset to catch any accidents in the water.