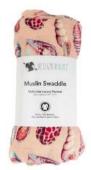

#### **SWADDLES**

Not just for swaddling, this versatile product can be used for snuggling, a breastfeeding cover, lightweight blanket, burp cloth, stroller cover, change mat, hanging wall tapestry, pram liner, scarf, sarong, beach towel and much more!