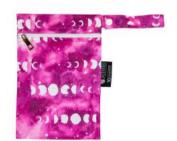

## DESIGNER BUMS WETBAGS

### MINI WETBAGS

These cute and compact Mini Wet Bags are perfect to fit one Designer Bums nappy + Inserts, a bundle of nursing pads, menstrual pads, cups and tampons, or can even be used for cosmetics, snacks, or dummy storage. Our Wet Bags feature gorgeous, signature artist and designer prints on a fully waterproof PUL (polyurethane laminate) outer.

## MINI WETBAGS

Lumberjack Hipster

Midnight Moon

Motherhood Rising

Not Just A Phase

Planet Hope

Pop Tart Band

Rainbow Moon