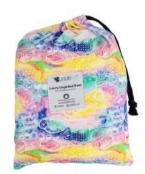

### MINI WETBAGS

These cute and compact Mini Wet Bags are perfect to fit one Designer Bums nappy + Inserts, a bundle of nursing pads, menstrual pads, cups and tampons, or can even be used for cosmetics, snacks, or dummy storage. Our Wet Bags feature gorgeous, signature artist and designer prints on a fully waterproof PUL (polyurethane laminate) outer.

Daintree Rainforest

## MINI WETBAGS

Lumberjack Hipster

Midnight Moon

Motherhood Rising

Not Just A Phase

Planet Hope

Pop Tart Band

Rainbow Moon

Rose Moon

Sailor Moon

Sandy Beach

Silver Lining

Sugarbush

Wild North WOW! LOVE! CARRY!

Unikitties