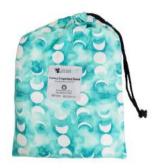

### MINI WETBAGS

These cute and compact Mini Wet Bags are perfect to fit one Designer Bums nappy + Inserts, a bundle of nursing pads, menstrual pads, cups and tampons, or can even be used for cosmetics, snacks, or dummy storage. Our Wet Bags feature gorgeous, signature artist and designer prints on a fully waterproof PUL (polyurethane laminate) outer.

Daintree Rainforest

## MINI WETBAGS

Lumberjack Hipster

Midnight Moon

Motherhood Rising

Not Just A Phase

Planet Hope

Pop Tart Band

Rainbow Moon

Rose Moon

Sailor Moon

Sandy Beach

Silver Lining

Sugarbush

Wild North WOW! LOVE! CARRY!

Unikitties