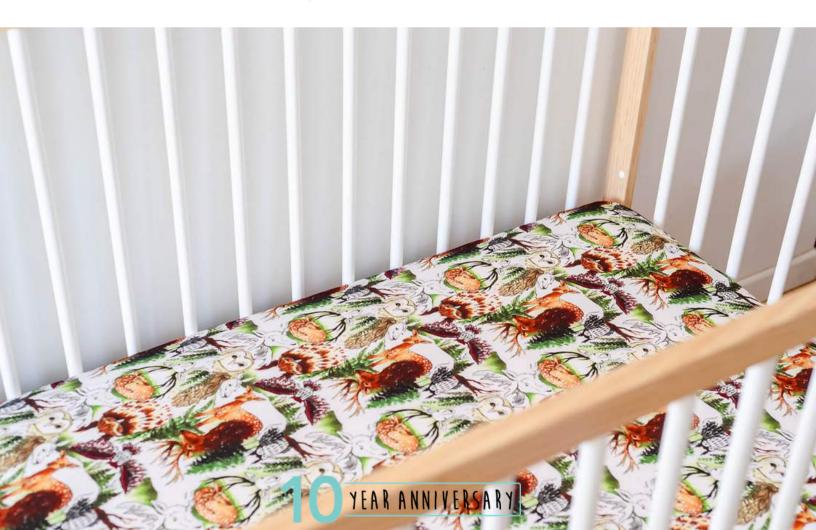

#### **COT SHEETS**

Aesthetically pleasing with custom-illustrated designs, we have every nursery décor and style covered. Made from 100% GOTS certified organic cotton jersey manufactured to OEKO-TEX Standard 100, Our Luxury Cot Sheets fit a standard cot mattress.

Amethyst Moon

Aquamarine Peony

Blue Tropics

Daintree Rainforest

Down The Rabbit Hole

Drops Of Jupiter

Ethereal Whale

Fairy Floss

Falling Feathers

Gideons Garden

Happy Times

Island Sunset

Lumberjack Hipster

Midnight Moon

Not Just A Phase

Rainbow Moon

## **COT SHEETS**

Rose Moon

Sailor Moon

Sandy Beach

Silver Lining

Sugarbush

Wild North