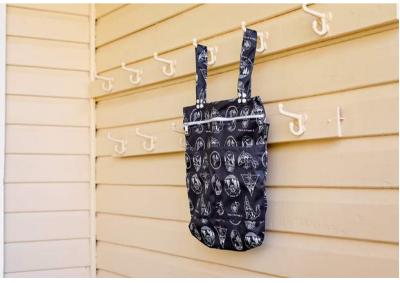

## DESIGNER BUMS WETBAGS

## **REGULAR WETBAGS**

Wet Bags are wonderful to use when heading out and you need to store wet, dirty nappies and cloth wipes. This multi-functional bag folds down small but is surprisingly large inside and can even be used as a swimming, beach or travel bag for storing bathers, cosmetics or delicates.

## **XL WETBAGS**

Wet Bags are wonderful to use when heading out and you need to store wet, dirty nappies and cloth wipes. This multi-functional bag folds down small but is surprisingly large inside and can even be used as a swimming, beach or travel bag for storing bathers, cosmetics or delicates.