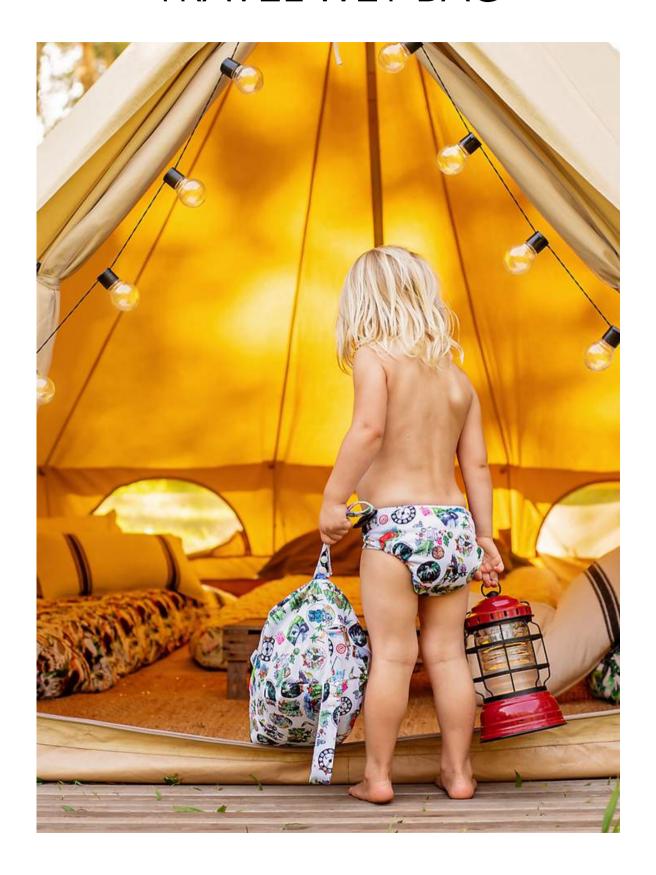

## TRAVEL WET BAG

### TRAVEL WET BAG

Our clever multi-functional Travel Wet Bag folds down small and the straps can be configured into one long tote handle or two loops making it ideal to hang on your pram, back of the door, in the car or anywhere while parenting on the move!