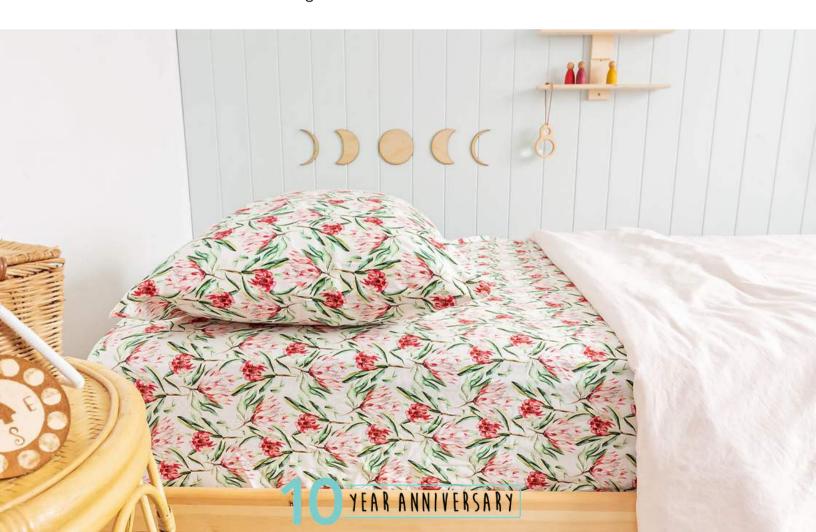

### SINGLE BED SHEETS

Our Luxury Bed Sheets are cosy but breathable, each coming in a handy matching cotton bag for easy storage. Made from 100% GOTS certified organic cotton jersey manufactured to OEKO-TEX Standard 100, the Bed Sheets comfortably fits a single bed up to king single.