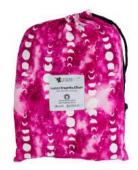

### MINI WETBAGS

These cute and compact Mini Wet Bags are perfect to fit one Designer Bums nappy + Inserts, a bundle of nursing pads, menstrual pads, cups and tampons, or can even be used for cosmetics, snacks, or dummy storage. Our Wet Bags feature gorgeous, signature artist and designer prints on a fully waterproof PUL (polyurethane laminate) outer.

## MINI WETBAGS

Lumberjack Hipster

Midnight Moon

Motherhood Rising

Not Just A Phase

Planet Hope

Pop Tart Band

Rainbow Moon

Rose Moon

Sailor Moon

Sandy Beach

Silver Lining

Sugarbush

Wild North WOW! LOVE! CARRY!

Unikitties