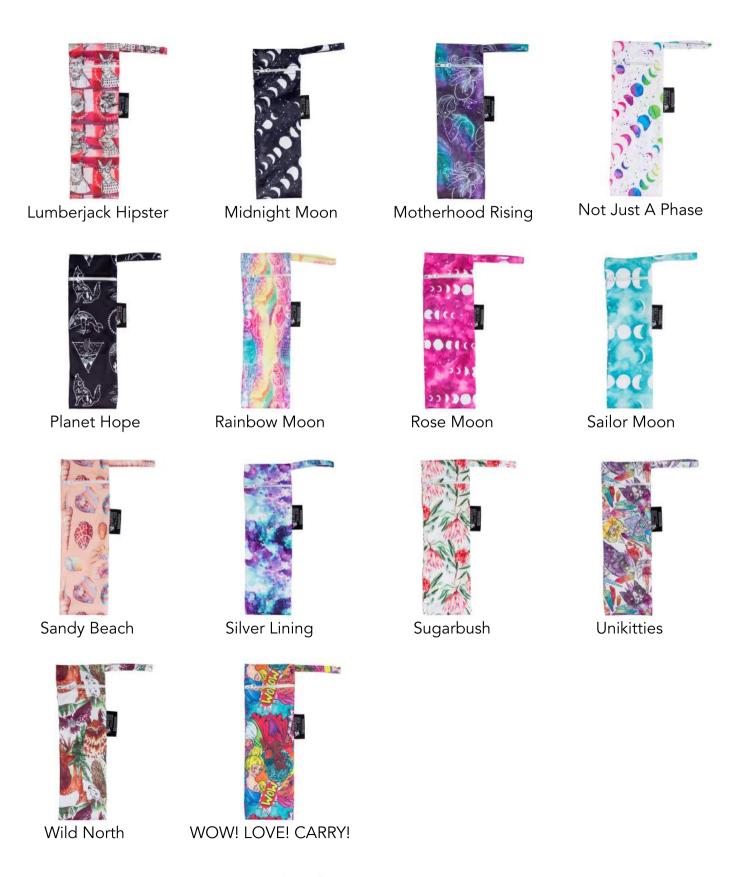

## DESIGNER BUMS WETBAGS

### MINI WETBAGS

These cute and compact Mini Wet Bags are perfect to fit one Designer Bums nappy + Inserts, a bundle of nursing pads, menstrual pads, cups and tampons, or can even be used for cosmetics, snacks, or dummy storage. Our Wet Bags feature gorgeous, signature artist and designer prints on a fully waterproof PUL (polyurethane laminate) outer.

## MINI WETBAGS

Lumberjack Hipster

Midnight Moon

Motherhood Rising

Not Just A Phase

Planet Hope

Pop Tart Band

Rainbow Moon

Rose Moon

Sailor Moon

Sandy Beach

Silver Lining

Sugarbush

Wild North WOW! LOVE! CARRY!

Unikitties