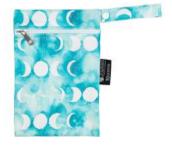

## DESIGNER BUMS WETBAGS

### MINI WETBAGS

These cute and compact Mini Wet Bags are perfect to fit one Designer Bums nappy + Inserts, a bundle of nursing pads, menstrual pads, cups and tampons, or can even be used for cosmetics, snacks, or dummy storage. Our Wet Bags feature gorgeous, signature artist and designer prints on a fully waterproof PUL (polyurethane laminate) outer.

## MINI WETBAGS

Lumberjack Hipster

Midnight Moon

Motherhood Rising

Not Just A Phase

Planet Hope

Pop Tart Band

Rainbow Moon