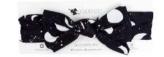

# HEADBANDS

#### **HEADBANDS**

Our stretchy headbands make the perfect matching accessory and feature a cute top-knot bow. Made from 100% GOTS certified organic cotton jersey. A once size fits most design with a 42cm stretchy band, please measure your child's head circumference before purchase.