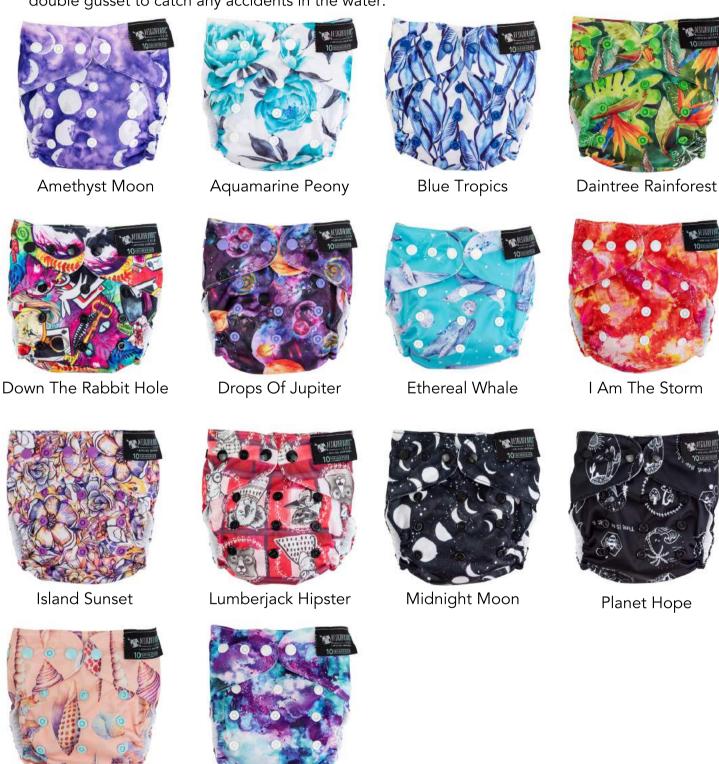

#### **SWIM NAPPIES**

Featuring our signature hand-illustrated artist designs that are exclusive to Designer Bums on a water-resistant PUL outer. Our Swim Nappies are lined inside with a quick-drying athletic wicking jersey that has ultra-fine holes to prevent any snagging or catching and feature a double gusset to catch any accidents in the water.

Daintree Rainforest