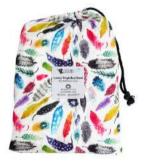

## DESIGNER BUMS WETBAGS

### MINI WETBAGS

These cute and compact Mini Wet Bags are perfect to fit one Designer Bums nappy + Inserts, a bundle of nursing pads, menstrual pads, cups and tampons, or can even be used for cosmetics, snacks, or dummy storage. Our Wet Bags feature gorgeous, signature artist and designer prints on a fully waterproof PUL (polyurethane laminate) outer.