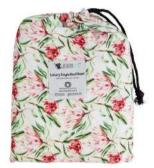

### MINI WETBAGS

These cute and compact Mini Wet Bags are perfect to fit one Designer Bums nappy + Inserts, a bundle of nursing pads, menstrual pads, cups and tampons, or can even be used for cosmetics, snacks, or dummy storage. Our Wet Bags feature gorgeous, signature artist and designer prints on a fully waterproof PUL (polyurethane laminate) outer.

## MINI WETBAGS

Lumberjack Hipster

Midnight Moon

Motherhood Rising

Not Just A Phase

Planet Hope

Pop Tart Band

Rainbow Moon

Rose Moon

Sailor Moon

Sandy Beach

Silver Lining

Sugarbush

Wild North WOW! LOVE! CARRY!

Unikitties