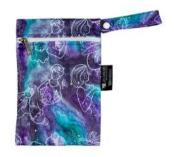

## DESIGNER BUMS WETBAGS

### MINI WETBAGS

These cute and compact Mini Wet Bags are perfect to fit one Designer Bums nappy + Inserts, a bundle of nursing pads, menstrual pads, cups and tampons, or can even be used for cosmetics, snacks, or dummy storage. Our Wet Bags feature gorgeous, signature artist and designer prints on a fully waterproof PUL (polyurethane laminate) outer.

## MINI WETBAGS

Lumberjack Hipster

Midnight Moon

Motherhood Rising

Not Just A Phase

Planet Hope

Pop Tart Band

Rainbow Moon