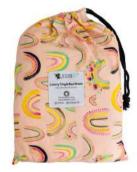

## DESIGNER BUMS WETBAGS

### MINI WETBAGS

These cute and compact Mini Wet Bags are perfect to fit one Designer Bums nappy + Inserts, a bundle of nursing pads, menstrual pads, cups and tampons, or can even be used for cosmetics, snacks, or dummy storage. Our Wet Bags feature gorgeous, signature artist and designer prints on a fully waterproof PUL (polyurethane laminate) outer.