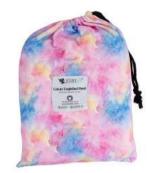

## DESIGNER BUMS WETBAGS

### MINI WETBAGS

These cute and compact Mini Wet Bags are perfect to fit one Designer Bums nappy + Inserts, a bundle of nursing pads, menstrual pads, cups and tampons, or can even be used for cosmetics, snacks, or dummy storage. Our Wet Bags feature gorgeous, signature artist and designer prints on a fully waterproof PUL (polyurethane laminate) outer.