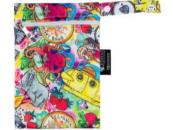

## DESIGNER BUMS WETBAGS

### MINI WETBAGS

These cute and compact Mini Wet Bags are perfect to fit one Designer Bums nappy + Inserts, a bundle of nursing pads, menstrual pads, cups and tampons, or can even be used for cosmetics, snacks, or dummy storage. Our Wet Bags feature gorgeous, signature artist and designer prints on a fully waterproof PUL (polyurethane laminate) outer.

## MINI WETBAGS

Lumberjack Hipster

Midnight Moon

Motherhood Rising

Not Just A Phase

Planet Hope

Pop Tart Band

Rainbow Moon