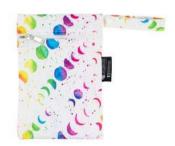

## DESIGNER BUMS WETBAGS

### MINI WETBAGS

These cute and compact Mini Wet Bags are perfect to fit one Designer Bums nappy + Inserts, a bundle of nursing pads, menstrual pads, cups and tampons, or can even be used for cosmetics, snacks, or dummy storage. Our Wet Bags feature gorgeous, signature artist and designer prints on a fully waterproof PUL (polyurethane laminate) outer.

## MINI WETBAGS

Lumberjack Hipster

Midnight Moon

Motherhood Rising

Not Just A Phase

Planet Hope

Pop Tart Band

Rainbow Moon