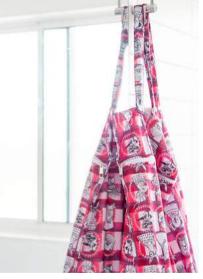

## TRAVEL WET BAG

### TRAVEL WET BAG

Our clever multi-functional Travel Wet Bag folds down small and the straps can be configured into one long tote handle or two loops making it ideal to hang on your pram, back of the door, in the car or anywhere while parenting on the move!