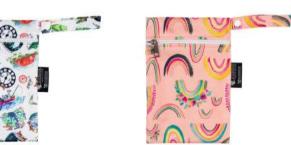

## DESIGNER BUMS WETBAGS

### MINI WETBAGS

These cute and compact Mini Wet Bags are perfect to fit one Designer Bums nappy + Inserts, a bundle of nursing pads, menstrual pads, cups and tampons, or can even be used for cosmetics, snacks, or dummy storage. Our Wet Bags feature gorgeous, signature artist and designer prints on a fully waterproof PUL (polyurethane laminate) outer.