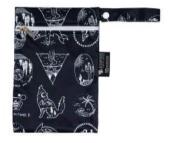

## DESIGNER BUMS WETBAGS

### MINI WETBAGS

These cute and compact Mini Wet Bags are perfect to fit one Designer Bums nappy + Inserts, a bundle of nursing pads, menstrual pads, cups and tampons, or can even be used for cosmetics, snacks, or dummy storage. Our Wet Bags feature gorgeous, signature artist and designer prints on a fully waterproof PUL (polyurethane laminate) outer.

## MINI WETBAGS

Lumberjack Hipster

Midnight Moon

Motherhood Rising

Not Just A Phase

Planet Hope

Pop Tart Band

Rainbow Moon