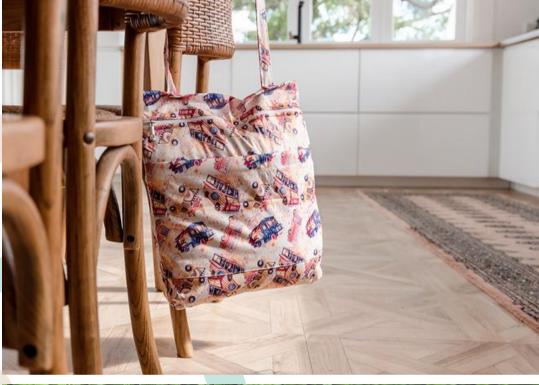

Irredecent Leaves

Long Boards

Sail Away

Summer House

These cute and compact Mini Wet Bags are perfect to fit one Designer Bums nappy + Inserts, a bundle of nursing pads, menstrual pads, cups and tampons, or can even be used for cosmetics, snacks, or dummy storage. Our Wet Bags feature gorgeous, signature artist and designer prints on a fully waterproof PUL (polyurethane laminate) outer.

Wishing Crane

Succulent Garden

Thunder Moon

White Tiger

Woodland Deers

Wet Bags are wonderful to use when heading out and you need to store wet, dirty nappies and cloth wipes. This multi-functional bag folds down small but is surprisingly large inside and can even be used as a swimming, beach or travel bag for storing bathers, cosmetics or delicates.