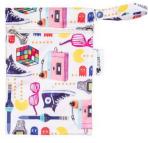

Irredecent Leaves

Long Boards

Sail Away

Summer House

These cute and compact Mini Wet Bags are perfect to fit one Designer Bums nappy + Inserts, a bundle of nursing pads, menstrual pads, cups and tampons, or can even be used for cosmetics, snacks, or dummy storage. Our Wet Bags feature gorgeous, signature artist and designer prints on a fully waterproof PUL (polyurethane laminate) outer.