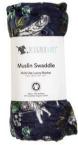

# SWADDLES

Not just for swaddling, this versatile product can be used for snuggling, a breastfeeding cover, lightweight blanket, burp cloth, stroller cover, change mat, hanging wall tapestry, pram liner, scarf, sarong, beach towel and much more!

## SWADDLES

80's Vibe

Blue Crush

Dracarys

Heaven Sent

Little Sparrow

Blush Moon

Fox Forest