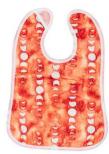

Sushi Time

Roller Derby

Thunder Moon

Designer Bums ART POP Bibs feature our signature hand-illustrated artwork on a layer of waterproof PUL to keep clothes dry and protected. Match your favourite nappies with this functional and stylish

# SMOCKS

The ART POP Smock comes in our signature hand-illustrated prints and features long sleeves and elasticised wrists to keep mess out and protect clothing. ART POP Smock is the perfect accessory for eating, baby lead weaning, art and messy play! The handy built in catcher pocket also helps collect some of the mess.Now in 3 sizes! 6-18 Months, 24-36 Months, 4-6 years.