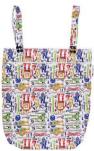

Irredecent Leaves

Long Boards

Sail Away

Summer House

These cute and compact Mini Wet Bags are perfect to fit one Designer Bums nappy + Inserts, a bundle of nursing pads, menstrual pads, cups and tampons, or can even be used for cosmetics, snacks, or dummy storage. Our Wet Bags feature gorgeous, signature artist and designer prints on a fully waterproof PUL (polyurethane laminate) outer.

Wishing Crane

Succulent Garden

Thunder Moon

White Tiger

Woodland Deers

Wet Bags are wonderful to use when heading out and you need to store wet, dirty nappies and cloth wipes. This multi-functional bag folds down small but is surprisingly large inside and can even be used as a swimming, beach or travel bag for storing bathers, cosmetics or delicates.