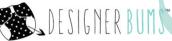

# HEADBANDS

Our stretchy headbands make the perfect matching accessory and feature a cute top-knot bow. Made from 100% GOTS certified organic cotton jersey. A once size fits most design with a 42cm stretchy band, please measure your child's head circumference before purchase.