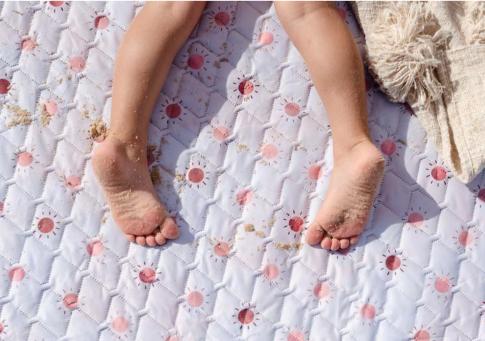

#### CHANGE MATS

Designer Bums Change Mats are the most perfect and practical accessory for nappy changes on the go! The waterproof PUL backing features our adorable, signature designer prints and they rollup nice and small to fit in any nappy bag, glove compartment or pram making it completely convenient and portable. A must have, light-weight essential that is not only practical but fun and fashionable!