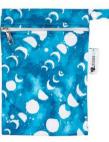

Irredecent Leaves

Long Boards

Sail Away

Summer House

These cute and compact Mini Wet Bags are perfect to fit one Designer Bums nappy + Inserts, a bundle of nursing pads, menstrual pads, cups and tampons, or can even be used for cosmetics, snacks, or dummy storage. Our Wet Bags feature gorgeous, signature artist and designer prints on a fully waterproof PUL (polyurethane laminate) outer.

Wishing Crane

Succulent Garden

Thunder Moon

White Tiger

Woodland Deers

Wet Bags are wonderful to use when heading out and you need to store wet, dirty nappies and cloth wipes. This multi-functional bag folds down small but is surprisingly large inside and can even be used as a swimming, beach or travel bag for storing bathers, cosmetics or delicates.