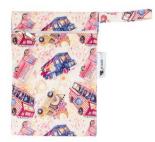

Irredecent Leaves

Long Boards

Sail Away

Summer House

These cute and compact Mini Wet Bags are perfect to fit one Designer Bums nappy + Inserts, a bundle of nursing pads, menstrual pads, cups and tampons, or can even be used for cosmetics, snacks, or dummy storage. Our Wet Bags feature gorgeous, signature artist and designer prints on a fully waterproof PUL (polyurethane laminate) outer.

Wishing Crane

Succulent Garden

Thunder Moon

White Tiger

Woodland Deers

Wet Bags are wonderful to use when heading out and you need to store wet, dirty nappies and cloth wipes. This multi-functional bag folds down small but is surprisingly large inside and can even be used as a swimming, beach or travel bag for storing bathers, cosmetics or delicates.