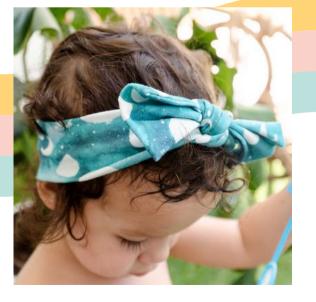

# HEADBANDS

Our stretchy headbands make the perfect matching accessory and feature a cute top-knot bow. Made from 100% GOTS certified organic cotton jersey. A once size fits most design with a 42cm stretchy band, please measure your child's head circumference before purchase.