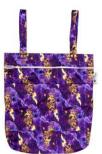

Irredecent Leaves

Long Boards

Sail Away

Summer House

These cute and compact Mini Wet Bags are perfect to fit one Designer Bums nappy + Inserts, a bundle of nursing pads, menstrual pads, cups and tampons, or can even be used for cosmetics, snacks, or dummy storage. Our Wet Bags feature gorgeous, signature artist and designer prints on a fully waterproof PUL (polyurethane laminate) outer.

Wishing Crane

Succulent Garden

Thunder Moon

White Tiger

Woodland Deers

Wet Bags are wonderful to use when heading out and you need to store wet, dirty nappies and cloth wipes. This multi-functional bag folds down small but is surprisingly large inside and can even be used as a swimming, beach or travel bag for storing bathers, cosmetics or delicates.

# XL WETBAGS

Wet Bags are wonderful to use when heading out and you need to store wet, dirty nappies and cloth wipes. This multi-functional bag folds down small but is surprisingly large inside and can even be used as a swimming, beach or travel bag for storing bathers, cosmetics or delicates.