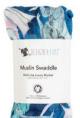

# SWADDLES

Not just for swaddling, this versatile product can be used for snuggling, a breastfeeding cover, lightweight blanket, burp cloth, stroller cover, change mat, hanging wall tapestry, pram liner, scarf, sarong, beach towel and much more!

## SWADDLES

80's Vibe

Blue Crush

Dracarys

Heaven Sent

Little Sparrow

Blush Moon

Fox Forest