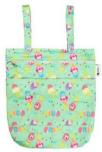

Irredecent Leaves

Long Boards

Sail Away

Summer House

These cute and compact Mini Wet Bags are perfect to fit one Designer Bums nappy + Inserts, a bundle of nursing pads, menstrual pads, cups and tampons, or can even be used for cosmetics, snacks, or dummy storage. Our Wet Bags feature gorgeous, signature artist and designer prints on a fully waterproof PUL (polyurethane laminate) outer.

Wishing Crane

Succulent Garden

Thunder Moon

White Tiger

Woodland Deers

Wet Bags are wonderful to use when heading out and you need to store wet, dirty nappies and cloth wipes. This multi-functional bag folds down small but is surprisingly large inside and can even be used as a swimming, beach or travel bag for storing bathers, cosmetics or delicates.