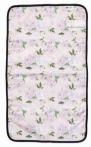

#### CHANGE MATS

Designer Bums Change Mats are the most perfect and practical accessory for nappy changes on the go! The waterproof PUL backing features our adorable, signature designer prints and they rollup nice and small to fit in any nappy bag, glove compartment or pram making it completely convenient and portable. A must have, light-weight essential that is not only practical but fun and fashionable!

#### CHANGE MATS

80's Vibe

Blue Crush

Gone Surfing

Little Sparrow

Acorn Moon

Blush Moon

Heaven Sent