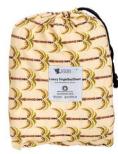

# XL WETBAGS

Wet Bags are wonderful to use when heading out and you need to store wet, dirty nappies and cloth wipes. This multi-functional bag folds down small but is surprisingly large inside and can even be used as a swimming, beach or travel bag for storing bathers, cosmetics or delicates.

# XL WETBAGS

Pure Peony

Silver Dragon

Roller Derby

Test Match

Wildflowers

Rustic Moon

Thunder Moon