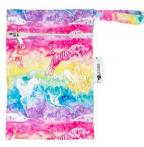

Irredecent Leaves

Long Boards

Sail Away

Summer House

These cute and compact Mini Wet Bags are perfect to fit one Designer Bums nappy + Inserts, a bundle of nursing pads, menstrual pads, cups and tampons, or can even be used for cosmetics, snacks, or dummy storage. Our Wet Bags feature gorgeous, signature artist and designer prints on a fully waterproof PUL (polyurethane laminate) outer.

Wishing Crane

Succulent Garden

Thunder Moon

White Tiger

Woodland Deers

Wet Bags are wonderful to use when heading out and you need to store wet, dirty nappies and cloth wipes. This multi-functional bag folds down small but is surprisingly large inside and can even be used as a swimming, beach or travel bag for storing bathers, cosmetics or delicates.