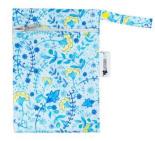

Irredecent Leaves

Long Boards

Sail Away

Summer House

These cute and compact Mini Wet Bags are perfect to fit one Designer Bums nappy + Inserts, a bundle of nursing pads, menstrual pads, cups and tampons, or can even be used for cosmetics, snacks, or dummy storage. Our Wet Bags feature gorgeous, signature artist and designer prints on a fully waterproof PUL (polyurethane laminate) outer.