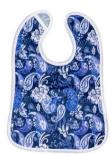

Sushi Time

Roller Derby

Thunder Moon

Designer Bums ART POP Bibs feature our signature hand-illustrated artwork on a layer of waterproof PUL to keep clothes dry and protected. Match your favourite nappies with this functional and stylish