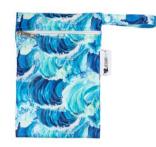

Irredecent Leaves

Long Boards

Sail Away

Summer House

These cute and compact Mini Wet Bags are perfect to fit one Designer Bums nappy + Inserts, a bundle of nursing pads, menstrual pads, cups and tampons, or can even be used for cosmetics, snacks, or dummy storage. Our Wet Bags feature gorgeous, signature artist and designer prints on a fully waterproof PUL (polyurethane laminate) outer.

Wishing Crane

Succulent Garden

Thunder Moon

White Tiger

Woodland Deers

Wet Bags are wonderful to use when heading out and you need to store wet, dirty nappies and cloth wipes. This multi-functional bag folds down small but is surprisingly large inside and can even be used as a swimming, beach or travel bag for storing bathers, cosmetics or delicates.