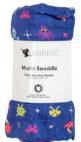

# SWADDLES

Not just for swaddling, this versatile product can be used for snuggling, a breastfeeding cover, lightweight blanket, burp cloth, stroller cover, change mat, hanging wall tapestry, pram liner, scarf, sarong, beach towel and much more!

Highland Cows

Lucky Ladybird

Aurora Nights

Coachella

Game Over

Kitsune Night

My Sunshine

**Big Wishes** 