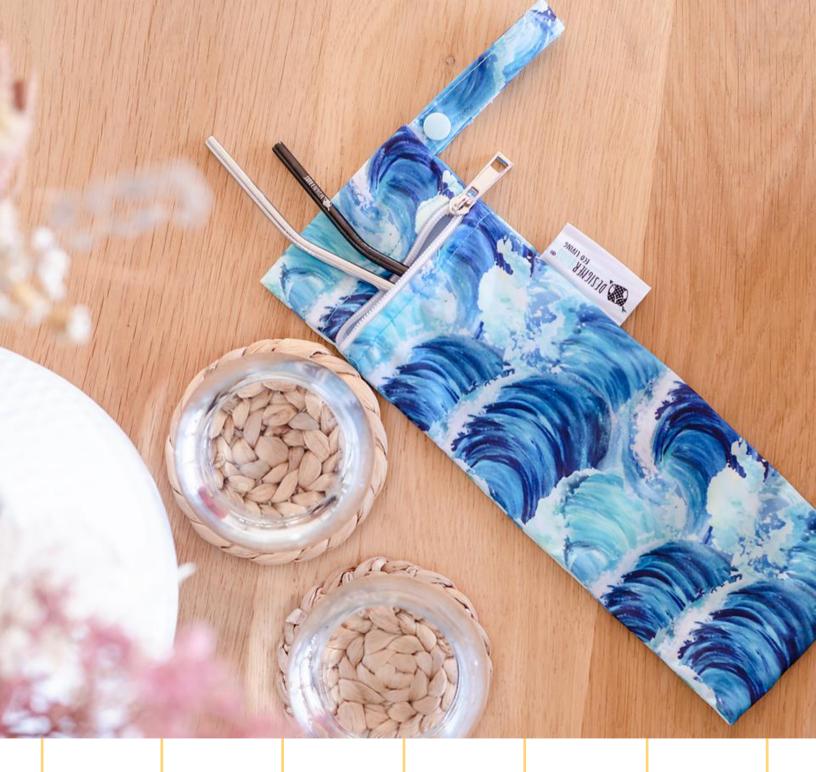

# STRAW POUCHES

Never forget your reusable cutlery and straws again with this handy and cute reusable straw and cutlery pouch. Made from water-resistant PUL to keep cutlery clean and sanitary between uses. Designed for zero waste living Straw pouch dimensions approx 29cm x 9cm.

### STRAW POUCHES

80's Vibe

Aurora Nights

Dandy Lion

Game Over

Kitsune Night

Acorn Moon

**Big Wishes** 