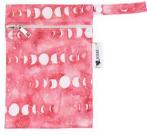

Irredecent Leaves

Long Boards

Sail Away

Summer House

These cute and compact Mini Wet Bags are perfect to fit one Designer Bums nappy + Inserts, a bundle of nursing pads, menstrual pads, cups and tampons, or can even be used for cosmetics, snacks, or dummy storage. Our Wet Bags feature gorgeous, signature artist and designer prints on a fully waterproof PUL (polyurethane laminate) outer.

Wishing Crane

Succulent Garden

Thunder Moon

White Tiger

Woodland Deers

Wet Bags are wonderful to use when heading out and you need to store wet, dirty nappies and cloth wipes. This multi-functional bag folds down small but is surprisingly large inside and can even be used as a swimming, beach or travel bag for storing bathers, cosmetics or delicates.