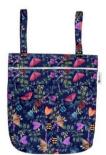

Irredecent Leaves

Long Boards

Sail Away

Summer House

These cute and compact Mini Wet Bags are perfect to fit one Designer Bums nappy + Inserts, a bundle of nursing pads, menstrual pads, cups and tampons, or can even be used for cosmetics, snacks, or dummy storage. Our Wet Bags feature gorgeous, signature artist and designer prints on a fully waterproof PUL (polyurethane laminate) outer.

Wishing Crane

Succulent Garden

Thunder Moon

White Tiger

Woodland Deers

Wet Bags are wonderful to use when heading out and you need to store wet, dirty nappies and cloth wipes. This multi-functional bag folds down small but is surprisingly large inside and can even be used as a swimming, beach or travel bag for storing bathers, cosmetics or delicates.