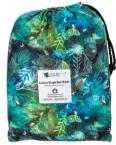

# XL WETBAGS

Wet Bags are wonderful to use when heading out and you need to store wet, dirty nappies and cloth wipes. This multi-functional bag folds down small but is surprisingly large inside and can even be used as a swimming, beach or travel bag for storing bathers, cosmetics or delicates.

# XL WETBAGS

Pure Peony

Silver Dragon

Roller Derby

Test Match

Wildflowers

Rustic Moon

Thunder Moon