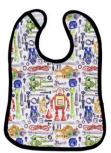

Sushi Time

Roller Derby

Thunder Moon

Designer Bums ART POP Bibs feature our signature hand-illustrated artwork on a layer of waterproof PUL to keep clothes dry and protected. Match your favourite nappies with this functional and stylish