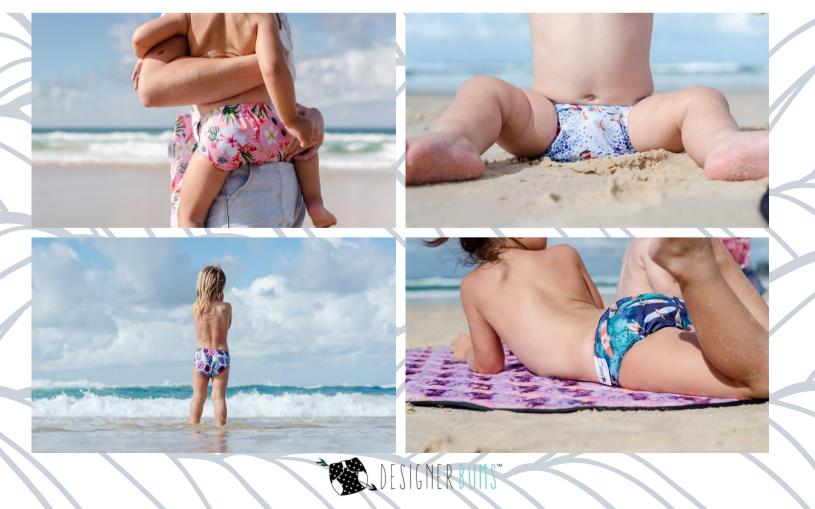

#### SWIM NAPPIES

Made from silky and luxurious, premium lycra for extra stretch and comfort during water play. Featuring our signature hand-illustrated Artist designs that are exclusive to Designer Bums. Available in both snap and velcro waist closures to suit all preferences! Rise snaps on the front make this OSFM (One Size Fits Most) Swim Nappy a great option for babies through to toddler.