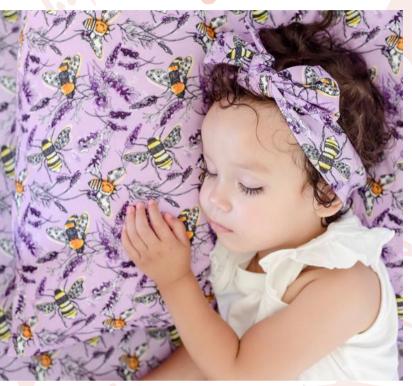

# SINGLE BED SHEETS

Our Luxury Bed Sheets are cosy but breathable, each coming in a handy matching cotton bag for easy storage. Made from 100% GOTS certified organic cotton jersey manufactured to OEKO-TEX Standard 100, the Bed Sheets comfortably fits a single bed up to king single.

#### **PILLOW CASES**

Our luxury Pillow Covers are made from premium materials but also feature beautifully handillustrated and exclusive artwork. Soft, breathable and silky for a dreamy sleep. Mix and match with your favourite Designer Bums Sleep products such as fitted bed and cot sheets!