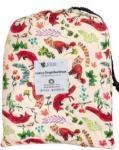

Wishing Crane

Succulent Garden

Thunder Moon

White Tiger

Woodland Deers

Wet Bags are wonderful to use when heading out and you need to store wet, dirty nappies and cloth wipes. This multi-functional bag folds down small but is surprisingly large inside and can even be used as a swimming, beach or travel bag for storing bathers, cosmetics or delicates.

# XL WETBAGS

Wet Bags are wonderful to use when heading out and you need to store wet, dirty nappies and cloth wipes. This multi-functional bag folds down small but is surprisingly large inside and can even be used as a swimming, beach or travel bag for storing bathers, cosmetics or delicates.