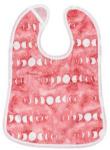

Sushi Time

Roller Derby

Thunder Moon

Designer Bums ART POP Bibs feature our signature hand-illustrated artwork on a layer of waterproof PUL to keep clothes dry and protected. Match your favourite nappies with this functional and stylish

80's Vibe

Aurora Nights

**Bright Botanics** 

Dandy Lion

Food Truck Fantasy

Acorn Moon

**Big Wishes** 

Candy Land

Dark Prism

Fox Forest

Amalfi Coast

Blue Crush

Cassette Crew

Dracarys

Game Over

Archery

Blush Moon

Coachella

Dreams

Gone Surfing

Heaven Sent

Jelly Fish Garden

Little Sparrow

Night Crawlers

Palm Springs

Hedgehog Sundae

Kitsune Night

Lucky Ladybird

Nine Lives

Pure Peony

Highland Cows

Kitty Canyon

My Sunshine

Outta Time

Rainforest Walk

Intergalactic

Lavender Fields

Myths And Legends

Paisley Park

Robots

Roller Derby

Snow Queen

Sushi Time

Vintage Fun

Wild Child

Rustic Moon

Soliel Luna

Tall Poppy

Wanderlust

Wildflowers

Show Pony

Spooky Town

Test Match

Weird Science

Wishing Crane

Silver Dragon

Succulent Garden

Thunder Moon

White Tiger

Woodland Deers