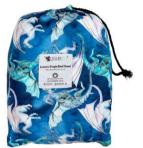

# XL WETBAGS

Wet Bags are wonderful to use when heading out and you need to store wet, dirty nappies and cloth wipes. This multi-functional bag folds down small but is surprisingly large inside and can even be used as a swimming, beach or travel bag for storing bathers, cosmetics or delicates.

# XL WETBAGS

80's Vibe

**Big Wishes** 

Dark Prism

Heaven Sent

Little Sparrow

Blue Crush

Intergalactic