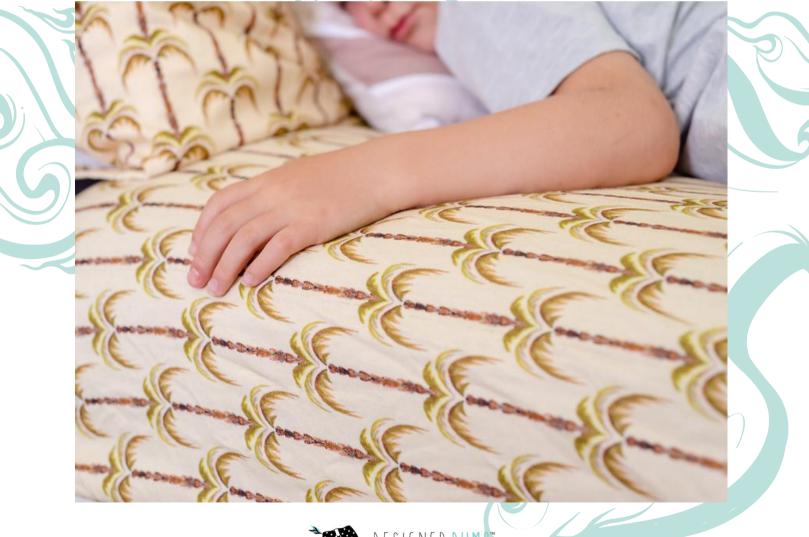

# SINGLE BED SHEETS

Our Luxury Bed Sheets are cosy but breathable, each coming in a handy matching cotton bag for easy storage. Made from 100% GOTS certified organic cotton jersey manufactured to OEKO-TEX Standard 100, the Bed Sheets comfortably fits a single bed up to king single.

#### **PILLOW CASES**

Our luxury Pillow Covers are made from premium materials but also feature beautifully handillustrated and exclusive artwork. Soft, breathable and silky for a dreamy sleep. Mix and match with your favourite Designer Bums Sleep products such as fitted bed and cot sheets!