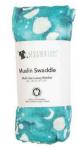

# SWADDLES

Not just for swaddling, this versatile product can be used for snuggling, a breastfeeding cover, lightweight blanket, burp cloth, stroller cover, change mat, hanging wall tapestry, pram liner, scarf, sarong, beach towel and much more!

Highland Cows

Lucky Ladybird

Aurora Nights

Coachella

Game Over

Kitsune Night

My Sunshine

**Big Wishes** 

Dark Prism

Gone Surfing

Lavender Fields

Palm Springs