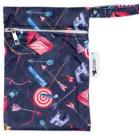

Irredecent Leaves

Long Boards

Sail Away

Summer House

These cute and compact Mini Wet Bags are perfect to fit one Designer Bums nappy + Inserts, a bundle of nursing pads, menstrual pads, cups and tampons, or can even be used for cosmetics, snacks, or dummy storage. Our Wet Bags feature gorgeous, signature artist and designer prints on a fully waterproof PUL (polyurethane laminate) outer.

Wishing Crane

Succulent Garden

Thunder Moon

White Tiger

Woodland Deers

Wet Bags are wonderful to use when heading out and you need to store wet, dirty nappies and cloth wipes. This multi-functional bag folds down small but is surprisingly large inside and can even be used as a swimming, beach or travel bag for storing bathers, cosmetics or delicates.