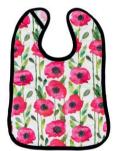

Sushi Time

Roller Derby

Thunder Moon

Designer Bums ART POP Bibs feature our signature hand-illustrated artwork on a layer of waterproof PUL to keep clothes dry and protected. Match your favourite nappies with this functional and stylish

# SMOCKS

The ART POP Smock comes in our signature hand-illustrated prints and features long sleeves and elasticised wrists to keep mess out and protect clothing. ART POP Smock is the perfect accessory for eating, baby lead weaning, art and messy play! The handy built in catcher pocket also helps collect some of the mess.Now in 3 sizes! 6-18 Months, 24-36 Months, 4-6 years.