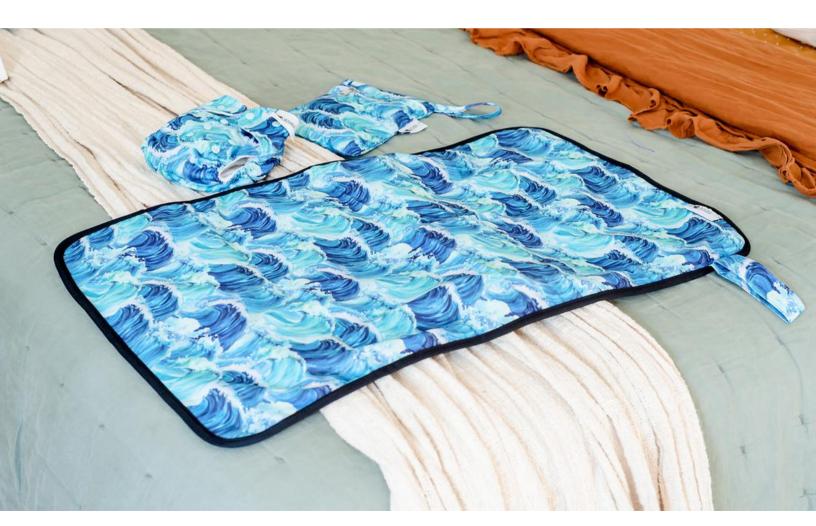

#### CHANGE MATS

Designer Bums Change Mats are the most perfect and practical accessory for nappy changes on the go! The waterproof PUL backing features our adorable, signature designer prints and they rollup nice and small to fit in any nappy bag, glove compartment or pram making it completely convenient and portable. A must have, light-weight essential that is not only practical but fun and fashionable!

#### CHANGE MATS

80's Vibe

Blue Crush

Gone Surfing

Little Sparrow

Acorn Moon

Blush Moon

Heaven Sent