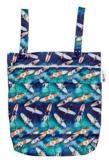

# XL WETBAGS

Wet Bags are wonderful to use when heading out and you need to store wet, dirty nappies and cloth wipes. This multi-functional bag folds down small but is surprisingly large inside and can even be used as a swimming, beach or travel bag for storing bathers, cosmetics or delicates.