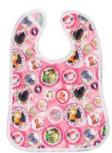

Sushi Time

Roller Derby

Thunder Moon

Designer Bums ART POP Bibs feature our signature hand-illustrated artwork on a layer of waterproof PUL to keep clothes dry and protected. Match your favourite nappies with this functional and stylish