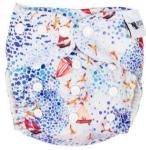

#### SWIM NAPPIES

Made from silky and luxurious, premium lycra for extra stretch and comfort during water play. Featuring our signature hand-illustrated Artist designs that are exclusive to Designer Bums. Available in both snap and velcro waist closures to suit all preferences! Rise snaps on the front make this OSFM (One Size Fits Most) Swim Nappy a great option for babies through to toddler.