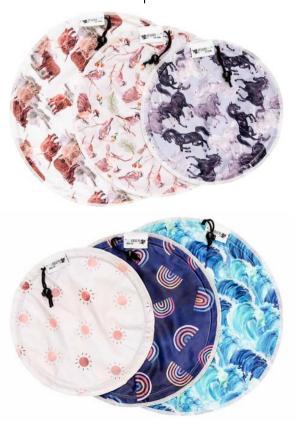

#### NURSING PADS

Our super comfortable and stylish Reusable Nursing Pads are made with 2 layers of highly absorbent natural fibres, consisting of premium bamboo fleece and topped with a layer of milk-proof PUL, featuring our signature designer prints. 3 layers of fabric in total (2 for absorbency) Natural, soft bamboo is the perfect fabric for tender skin and nipple care during breastfeeding. Large size of 13cm in length and suitable for moderate flow. \*Available in all prints