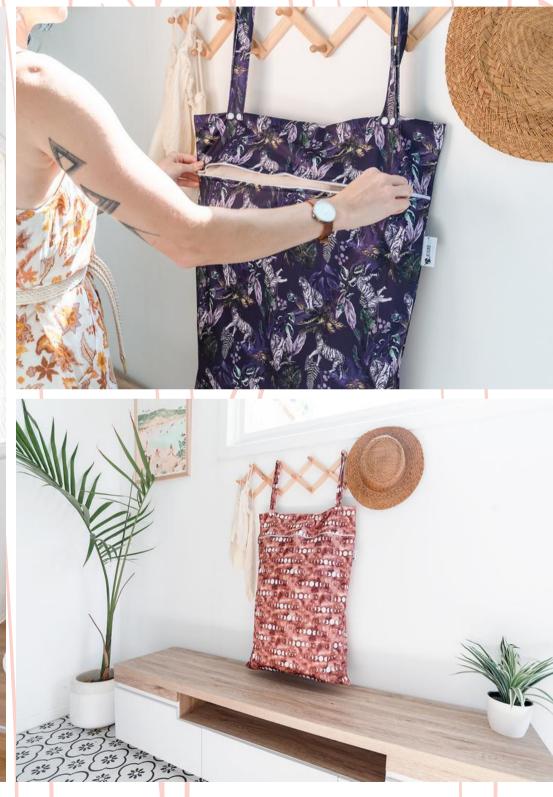

# TRAVEL WETBAGS

Our clever multi-functional Travel Wet Bag folds down small and the straps can be configured into one long tote handle or two loops making it ideal to hang on your pram, back of the door, in the car or anywhere while parenting on the move!