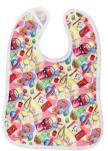

Sushi Time

Roller Derby

Thunder Moon

Designer Bums ART POP Bibs feature our signature hand-illustrated artwork on a layer of waterproof PUL to keep clothes dry and protected. Match your favourite nappies with this functional and stylish