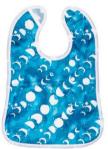

Sushi Time

Roller Derby

Thunder Moon

Designer Bums ART POP Bibs feature our signature hand-illustrated artwork on a layer of waterproof PUL to keep clothes dry and protected. Match your favourite nappies with this functional and stylish