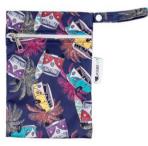

Irredecent Leaves

Long Boards

Sail Away

Summer House

These cute and compact Mini Wet Bags are perfect to fit one Designer Bums nappy + Inserts, a bundle of nursing pads, menstrual pads, cups and tampons, or can even be used for cosmetics, snacks, or dummy storage. Our Wet Bags feature gorgeous, signature artist and designer prints on a fully waterproof PUL (polyurethane laminate) outer.

Wishing Crane

Succulent Garden

Thunder Moon

White Tiger

Woodland Deers

Wet Bags are wonderful to use when heading out and you need to store wet, dirty nappies and cloth wipes. This multi-functional bag folds down small but is surprisingly large inside and can even be used as a swimming, beach or travel bag for storing bathers, cosmetics or delicates.