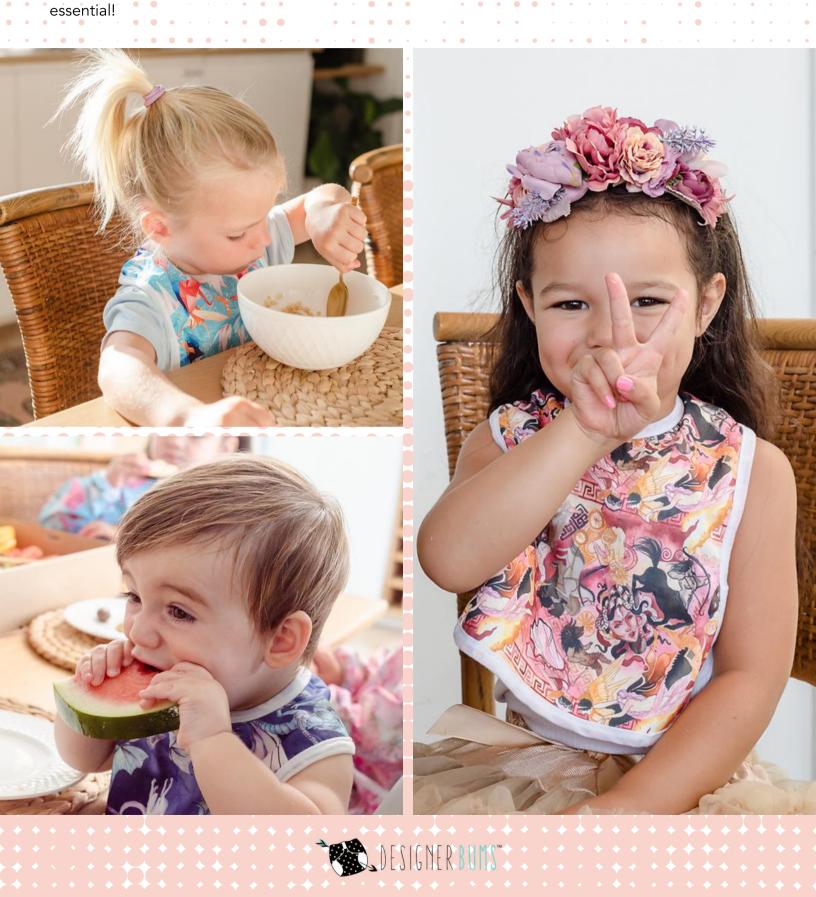

# SMOCKS

The ART POP Smock comes in our signature hand-illustrated prints and features long sleeves and elasticised wrists to keep mess out and protect clothing. ART POP Smock is the perfect accessory for eating, baby lead weaning, art and messy play! The handy built in catcher pocket also helps collect some of the mess.Now in 3 sizes! 6-18 Months, 24-36 Months, 4-6 years.

# HEADBANDS

Our stretchy headbands make the perfect matching accessory and feature a cute top-knot bow. Made from 100% GOTS certified organic cotton jersey. A once size fits most design with a 42cm stretchy band, please measure your child's head circumference before purchase.