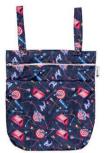

# XL WETBAGS

Wet Bags are wonderful to use when heading out and you need to store wet, dirty nappies and cloth wipes. This multi-functional bag folds down small but is surprisingly large inside and can even be used as a swimming, beach or travel bag for storing bathers, cosmetics or delicates.

# TRAVEL WETBAGS

Our clever multi-functional Travel Wet Bag folds down small and the straps can be configured into one long tote handle or two loops making it ideal to hang on your pram, back of the door, in the car or anywhere while parenting on the move!