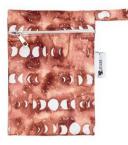

Irredecent Leaves

Long Boards

Sail Away

Summer House

These cute and compact Mini Wet Bags are perfect to fit one Designer Bums nappy + Inserts, a bundle of nursing pads, menstrual pads, cups and tampons, or can even be used for cosmetics, snacks, or dummy storage. Our Wet Bags feature gorgeous, signature artist and designer prints on a fully waterproof PUL (polyurethane laminate) outer.