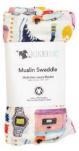

# SWADDLES

Not just for swaddling, this versatile product can be used for snuggling, a breastfeeding cover, lightweight blanket, burp cloth, stroller cover, change mat, hanging wall tapestry, pram liner, scarf, sarong, beach towel and much more!

## SWADDLES

80's Vibe

Blue Crush

Dracarys

Heaven Sent

Little Sparrow

Blush Moon

Fox Forest