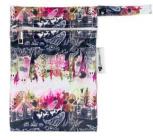

# XL WETBAGS

Wet Bags are wonderful to use when heading out and you need to store wet, dirty nappies and cloth wipes. This multi-functional bag folds down small but is surprisingly large inside and can even be used as a swimming, beach or travel bag for storing bathers, cosmetics or delicates.

# TRAVEL WETBAGS

Our clever multi-functional Travel Wet Bag folds down small and the straps can be configured into one long tote handle or two loops making it ideal to hang on your pram, back of the door, in the car or anywhere while parenting on the move!