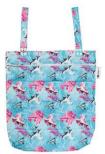

Irredecent Leaves

Long Boards

Sail Away

Summer House

These cute and compact Mini Wet Bags are perfect to fit one Designer Bums nappy + Inserts, a bundle of nursing pads, menstrual pads, cups and tampons, or can even be used for cosmetics, snacks, or dummy storage. Our Wet Bags feature gorgeous, signature artist and designer prints on a fully waterproof PUL (polyurethane laminate) outer.

Wishing Crane

Succulent Garden

Thunder Moon

White Tiger

Woodland Deers

Wet Bags are wonderful to use when heading out and you need to store wet, dirty nappies and cloth wipes. This multi-functional bag folds down small but is surprisingly large inside and can even be used as a swimming, beach or travel bag for storing bathers, cosmetics or delicates.