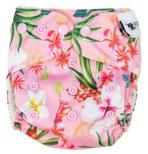

#### SWIM NAPPIES

Made from silky and luxurious, premium lycra for extra stretch and comfort during water play. Featuring our signature hand-illustrated Artist designs that are exclusive to Designer Bums. Available in both snap and velcro waist closures to suit all preferences! Rise snaps on the front make this OSFM (One Size Fits Most) Swim Nappy a great option for babies through to toddler.