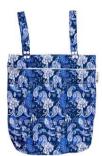

Irredecent Leaves

Long Boards

Sail Away

Summer House

These cute and compact Mini Wet Bags are perfect to fit one Designer Bums nappy + Inserts, a bundle of nursing pads, menstrual pads, cups and tampons, or can even be used for cosmetics, snacks, or dummy storage. Our Wet Bags feature gorgeous, signature artist and designer prints on a fully waterproof PUL (polyurethane laminate) outer.

Wishing Crane

Succulent Garden

Thunder Moon

White Tiger

Woodland Deers

Wet Bags are wonderful to use when heading out and you need to store wet, dirty nappies and cloth wipes. This multi-functional bag folds down small but is surprisingly large inside and can even be used as a swimming, beach or travel bag for storing bathers, cosmetics or delicates.

# XL WETBAGS

Wet Bags are wonderful to use when heading out and you need to store wet, dirty nappies and cloth wipes. This multi-functional bag folds down small but is surprisingly large inside and can even be used as a swimming, beach or travel bag for storing bathers, cosmetics or delicates.