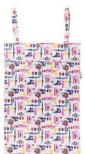

Irredecent Leaves

Long Boards

Sail Away

Summer House

These cute and compact Mini Wet Bags are perfect to fit one Designer Bums nappy + Inserts, a bundle of nursing pads, menstrual pads, cups and tampons, or can even be used for cosmetics, snacks, or dummy storage. Our Wet Bags feature gorgeous, signature artist and designer prints on a fully waterproof PUL (polyurethane laminate) outer.

Wishing Crane

Succulent Garden

Thunder Moon

White Tiger

Woodland Deers

Wet Bags are wonderful to use when heading out and you need to store wet, dirty nappies and cloth wipes. This multi-functional bag folds down small but is surprisingly large inside and can even be used as a swimming, beach or travel bag for storing bathers, cosmetics or delicates.