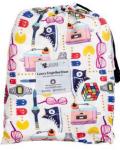

Irredecent Leaves

Long Boards

Sail Away

Summer House

These cute and compact Mini Wet Bags are perfect to fit one Designer Bums nappy + Inserts, a bundle of nursing pads, menstrual pads, cups and tampons, or can even be used for cosmetics, snacks, or dummy storage. Our Wet Bags feature gorgeous, signature artist and designer prints on a fully waterproof PUL (polyurethane laminate) outer.