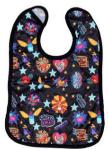

Sushi Time

Roller Derby

Thunder Moon

Designer Bums ART POP Bibs feature our signature hand-illustrated artwork on a layer of waterproof PUL to keep clothes dry and protected. Match your favourite nappies with this functional and stylish

# SMOCKS

The ART POP Smock comes in our signature hand-illustrated prints and features long sleeves and elasticised wrists to keep mess out and protect clothing. ART POP Smock is the perfect accessory for eating, baby lead weaning, art and messy play! The handy built in catcher pocket also helps collect some of the mess.Now in 3 sizes! 6-18 Months, 24-36 Months, 4-6 years.