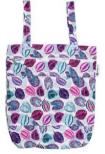

Irredecent Leaves

Long Boards

Sail Away

Summer House

These cute and compact Mini Wet Bags are perfect to fit one Designer Bums nappy + Inserts, a bundle of nursing pads, menstrual pads, cups and tampons, or can even be used for cosmetics, snacks, or dummy storage. Our Wet Bags feature gorgeous, signature artist and designer prints on a fully waterproof PUL (polyurethane laminate) outer.