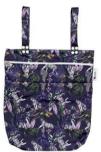

Irredecent Leaves

Long Boards

Sail Away

Summer House

These cute and compact Mini Wet Bags are perfect to fit one Designer Bums nappy + Inserts, a bundle of nursing pads, menstrual pads, cups and tampons, or can even be used for cosmetics, snacks, or dummy storage. Our Wet Bags feature gorgeous, signature artist and designer prints on a fully waterproof PUL (polyurethane laminate) outer.

Wishing Crane

Succulent Garden

Thunder Moon

White Tiger

Woodland Deers

Wet Bags are wonderful to use when heading out and you need to store wet, dirty nappies and cloth wipes. This multi-functional bag folds down small but is surprisingly large inside and can even be used as a swimming, beach or travel bag for storing bathers, cosmetics or delicates.