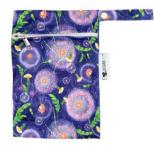

Irredecent Leaves

Long Boards

Sail Away

Summer House

These cute and compact Mini Wet Bags are perfect to fit one Designer Bums nappy + Inserts, a bundle of nursing pads, menstrual pads, cups and tampons, or can even be used for cosmetics, snacks, or dummy storage. Our Wet Bags feature gorgeous, signature artist and designer prints on a fully waterproof PUL (polyurethane laminate) outer.

Wishing Crane

Succulent Garden

Thunder Moon

White Tiger

Woodland Deers

Wet Bags are wonderful to use when heading out and you need to store wet, dirty nappies and cloth wipes. This multi-functional bag folds down small but is surprisingly large inside and can even be used as a swimming, beach or travel bag for storing bathers, cosmetics or delicates.