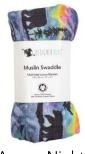

# SWADDLES

Not just for swaddling, this versatile product can be used for snuggling, a breastfeeding cover, lightweight blanket, burp cloth, stroller cover, change mat, hanging wall tapestry, pram liner, scarf, sarong, beach towel and much more!

## SWADDLES

80's Vibe

Blue Crush

Dracarys

Heaven Sent

Little Sparrow

Blush Moon

Fox Forest