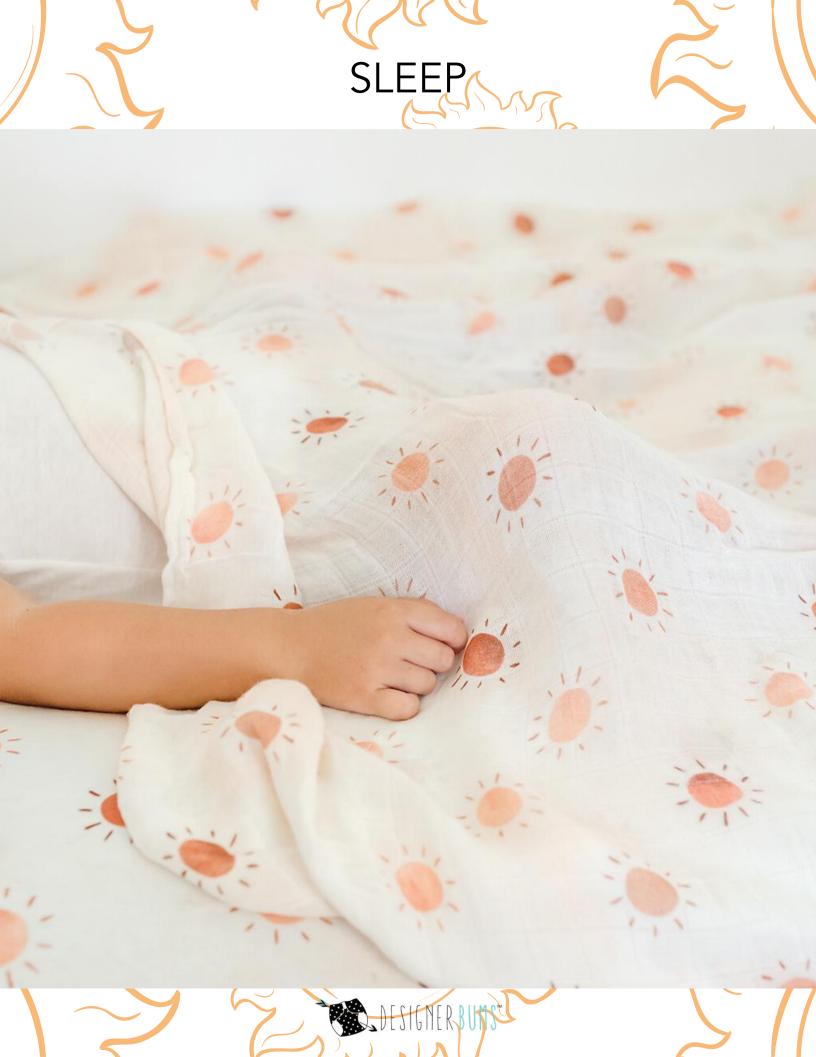

# SWADDLES

Not just for swaddling, this versatile product can be used for snuggling, a breastfeeding cover, lightweight blanket, burp cloth, stroller cover, change mat, hanging wall tapestry, pram liner, scarf, sarong, beach towel and much more!