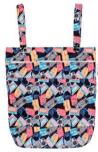

Irredecent Leaves

Long Boards

Sail Away

Summer House

These cute and compact Mini Wet Bags are perfect to fit one Designer Bums nappy + Inserts, a bundle of nursing pads, menstrual pads, cups and tampons, or can even be used for cosmetics, snacks, or dummy storage. Our Wet Bags feature gorgeous, signature artist and designer prints on a fully waterproof PUL (polyurethane laminate) outer.

Wishing Crane

Succulent Garden

Thunder Moon

White Tiger

Woodland Deers

Wet Bags are wonderful to use when heading out and you need to store wet, dirty nappies and cloth wipes. This multi-functional bag folds down small but is surprisingly large inside and can even be used as a swimming, beach or travel bag for storing bathers, cosmetics or delicates.