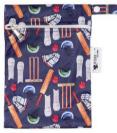

# XL WETBAGS

Wet Bags are wonderful to use when heading out and you need to store wet, dirty nappies and cloth wipes. This multi-functional bag folds down small but is surprisingly large inside and can even be used as a swimming, beach or travel bag for storing bathers, cosmetics or delicates.

# TRAVEL WETBAGS

Our clever multi-functional Travel Wet Bag folds down small and the straps can be configured into one long tote handle or two loops making it ideal to hang on your pram, back of the door, in the car or anywhere while parenting on the move!