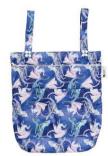

Irredecent Leaves

Long Boards

Sail Away

Summer House

These cute and compact Mini Wet Bags are perfect to fit one Designer Bums nappy + Inserts, a bundle of nursing pads, menstrual pads, cups and tampons, or can even be used for cosmetics, snacks, or dummy storage. Our Wet Bags feature gorgeous, signature artist and designer prints on a fully waterproof PUL (polyurethane laminate) outer.

Wishing Crane

Succulent Garden

Thunder Moon

White Tiger

Woodland Deers

Wet Bags are wonderful to use when heading out and you need to store wet, dirty nappies and cloth wipes. This multi-functional bag folds down small but is surprisingly large inside and can even be used as a swimming, beach or travel bag for storing bathers, cosmetics or delicates.