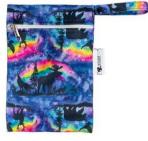

Irredecent Leaves

Long Boards

Sail Away

Summer House

These cute and compact Mini Wet Bags are perfect to fit one Designer Bums nappy + Inserts, a bundle of nursing pads, menstrual pads, cups and tampons, or can even be used for cosmetics, snacks, or dummy storage. Our Wet Bags feature gorgeous, signature artist and designer prints on a fully waterproof PUL (polyurethane laminate) outer.

Wishing Crane

Succulent Garden

Thunder Moon

White Tiger

Woodland Deers

Wet Bags are wonderful to use when heading out and you need to store wet, dirty nappies and cloth wipes. This multi-functional bag folds down small but is surprisingly large inside and can even be used as a swimming, beach or travel bag for storing bathers, cosmetics or delicates.