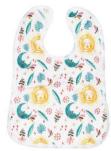

Sushi Time

Roller Derby

Thunder Moon

Designer Bums ART POP Bibs feature our signature hand-illustrated artwork on a layer of waterproof PUL to keep clothes dry and protected. Match your favourite nappies with this functional and stylish

# SMOCKS

The ART POP Smock comes in our signature hand-illustrated prints and features long sleeves and elasticised wrists to keep mess out and protect clothing. ART POP Smock is the perfect accessory for eating, baby lead weaning, art and messy play! The handy built in catcher pocket also helps collect some of the mess.Now in 3 sizes! 6-18 Months, 24-36 Months, 4-6 years.