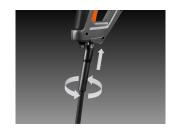

### QUICK CONNECT WITH SWIVEL

The flexible hose is quickly and easily connected thanks to the swivel function — making your set-up fast.