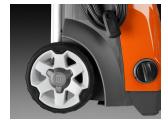

### LARGE AND ROBUST WHEELS

Easy movement on uneven ground is ensured by the large, soft-grip wheels, mounted on a metal axis.