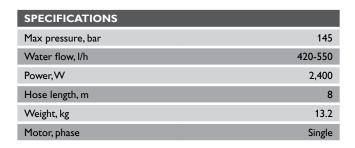

rmance, robust and purposeful design, and excellent results are the top features of this high-pressure washer, perfect for demanding jobs such as vehicles and stone walls. Aluminum telescopic handle and power cord storage with quick release make your transportation and storage convenient and easy. Two swivel functions, for nozzle adjustment and quick connection, prevent hassle. On-board accessory storage and hose reel make operation efficient. The metal pump secures a long product lifetime. Two nozzles and one foam sprayer are included.



#### **METAL PUMP**

The pump is made of metal to minimise the risk of breakage and to give your product a long lifetime.



### LARGE AND ROBUST WHEELS

Easy movement on uneven ground is ensured by the large, soft-grip wheels, mounted on a metal axis.





### COMPACT

Aluminum telescopic handle and power cord storage with quick release make your transportation and storage convenient and easy.



### QUICK CONNECT WITH SWIVEL

The flexible hose is quickly and easily connected thanks to the swivel function — making your set-up fast.

# **HUSQVARNA SOUTH AFRICA (PTY) LTD**

08600 48759 www.husqvarna.co.za