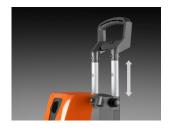

### COMPACT

Aluminum telescopic handle and power cord storage with quick release make your transportation and storage convenient and easy.