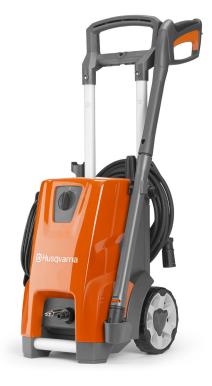

# **PW 345C**

High performance, robust and purposeful design, and excellent results are the top features of this high-pressure washer, perfect for demanding jobs such as vehicles and stone walls. Aluminum telescopic handle and power cord storage with quick release make your transportation and storage convenient and easy. Two swivel functions, for nozzle adjustment and quick connection, prevent hassle. On-board accessory storage and hose reel make operation efficient. The metal pump secures a long product lifetime. Two nozzles and one foam sprayer are included.

### COMPACT

Aluminum telescopic handle and power cord storage with quick release make your transportation and storage convenient and easy.