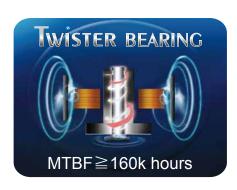

## ■ Twister Bearing fan (patented)

13.9cm fan with patented Twister Bearing Technology ensures ultra silent cooling and long lifetime of fan (160,000 hours MTBF)