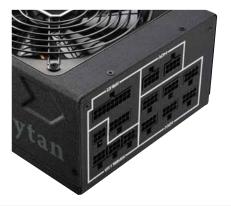

### Full modular design

Full modular cable design facilitates flexible system installation and cable management

■ 100% 105°C Japanese electrolytic capacitors
Highest component standards for maximum
durability and stability

# **Cables & Connectors**

| Model     |               |              |        |                |               |               |              |
|-----------|---------------|--------------|--------|----------------|---------------|---------------|--------------|
|           | 20+4P(24P) MB | 4+4P(8P) CPU | 8P CPU | 6+2P(8P) PCI-E | SATA          | 4P Molex      | FDD(adapter) |
|           | 60cm          | 60cm         | 60cm   | 60cm           | 50/65/80/95cm | 50/65/80/95cm | 10cm         |
| EMT750EWT | 1             | 1            | 1      | 6              | 12            | 4             | 1            |
| EMT800EWT | 1             | 1            | 1      | 6              | 12            | 4             | 1            |