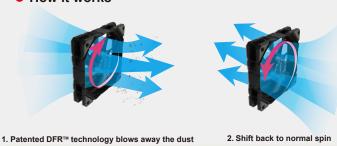

### **Features**

■ 80 PLUS<sup>®</sup> Titanium certified

Meet 80 PLUS® Titanium standard with 90-94% superb efficiency @ 10-100% load

After 6 months

■ Dust Free Rotation Tech. (patented)

within 10 sec.

Dust Free Rotation technology enables the fan to instantly blow away the dust to prolong the lifespan

After 10 sec.

How it works

Practical application

With DFR™ technology

Without DFR™ technology (more dust accumulates)