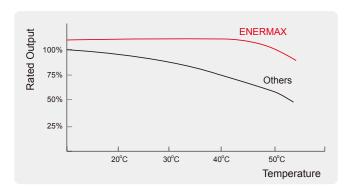

### SafeGuard

Multiple protection circuitry of OCP, OVP, UVP, OTP, OPP, SCP and SIP protects your system

■ Fully continuous output @ 50°C
Industrial class performance at 50°C ambient