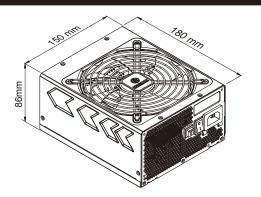

# **Dimensions**

unit:mm

# **Specifications**

| Model Number          | EMT7                                                                                                                                                                                                                                                                                                                                                                                                                                                                                                                                                                                                                                                                                                                                                                                                                                                                                                                                                                                                                                                                                                                                                                                                                                                                                                                                                                                                                                                                                                                                                                                                                                                                                                                                                                                                                                                                                                                                                                                                                                                                                                                           | 50EWT                 | EMT800EWT                             |          |  |  |  |  |  |
|-----------------------|--------------------------------------------------------------------------------------------------------------------------------------------------------------------------------------------------------------------------------------------------------------------------------------------------------------------------------------------------------------------------------------------------------------------------------------------------------------------------------------------------------------------------------------------------------------------------------------------------------------------------------------------------------------------------------------------------------------------------------------------------------------------------------------------------------------------------------------------------------------------------------------------------------------------------------------------------------------------------------------------------------------------------------------------------------------------------------------------------------------------------------------------------------------------------------------------------------------------------------------------------------------------------------------------------------------------------------------------------------------------------------------------------------------------------------------------------------------------------------------------------------------------------------------------------------------------------------------------------------------------------------------------------------------------------------------------------------------------------------------------------------------------------------------------------------------------------------------------------------------------------------------------------------------------------------------------------------------------------------------------------------------------------------------------------------------------------------------------------------------------------------|-----------------------|---------------------------------------|----------|--|--|--|--|--|
| AC Input Voltage      | 100-240VAC, 47-63Hz                                                                                                                                                                                                                                                                                                                                                                                                                                                                                                                                                                                                                                                                                                                                                                                                                                                                                                                                                                                                                                                                                                                                                                                                                                                                                                                                                                                                                                                                                                                                                                                                                                                                                                                                                                                                                                                                                                                                                                                                                                                                                                            |                       |                                       |          |  |  |  |  |  |
| AC Input Current      | 10                                                                                                                                                                                                                                                                                                                                                                                                                                                                                                                                                                                                                                                                                                                                                                                                                                                                                                                                                                                                                                                                                                                                                                                                                                                                                                                                                                                                                                                                                                                                                                                                                                                                                                                                                                                                                                                                                                                                                                                                                                                                                                                             | A-5A                  | 12A-6A                                |          |  |  |  |  |  |
|                       | DC Output                                                                                                                                                                                                                                                                                                                                                                                                                                                                                                                                                                                                                                                                                                                                                                                                                                                                                                                                                                                                                                                                                                                                                                                                                                                                                                                                                                                                                                                                                                                                                                                                                                                                                                                                                                                                                                                                                                                                                                                                                                                                                                                      |                       |                                       |          |  |  |  |  |  |
|                       | Rated                                                                                                                                                                                                                                                                                                                                                                                                                                                                                                                                                                                                                                                                                                                                                                                                                                                                                                                                                                                                                                                                                                                                                                                                                                                                                                                                                                                                                                                                                                                                                                                                                                                                                                                                                                                                                                                                                                                                                                                                                                                                                                                          | Combined              | Rated                                 | Combined |  |  |  |  |  |
| +3.3V                 | 20A                                                                                                                                                                                                                                                                                                                                                                                                                                                                                                                                                                                                                                                                                                                                                                                                                                                                                                                                                                                                                                                                                                                                                                                                                                                                                                                                                                                                                                                                                                                                                                                                                                                                                                                                                                                                                                                                                                                                                                                                                                                                                                                            | 40004                 | 20A                                   | 40004    |  |  |  |  |  |
| +5V                   | 20A                                                                                                                                                                                                                                                                                                                                                                                                                                                                                                                                                                                                                                                                                                                                                                                                                                                                                                                                                                                                                                                                                                                                                                                                                                                                                                                                                                                                                                                                                                                                                                                                                                                                                                                                                                                                                                                                                                                                                                                                                                                                                                                            | 100W                  | 20A                                   | 100W     |  |  |  |  |  |
| +12V                  | 62.5A 750W                                                                                                                                                                                                                                                                                                                                                                                                                                                                                                                                                                                                                                                                                                                                                                                                                                                                                                                                                                                                                                                                                                                                                                                                                                                                                                                                                                                                                                                                                                                                                                                                                                                                                                                                                                                                                                                                                                                                                                                                                                                                                                                     |                       | 66.5A                                 | 798W     |  |  |  |  |  |
| -12V                  | 0.3A                                                                                                                                                                                                                                                                                                                                                                                                                                                                                                                                                                                                                                                                                                                                                                                                                                                                                                                                                                                                                                                                                                                                                                                                                                                                                                                                                                                                                                                                                                                                                                                                                                                                                                                                                                                                                                                                                                                                                                                                                                                                                                                           | 3.6W                  | 0.3A                                  | 3.6W     |  |  |  |  |  |
| +5Vsb                 | 3A                                                                                                                                                                                                                                                                                                                                                                                                                                                                                                                                                                                                                                                                                                                                                                                                                                                                                                                                                                                                                                                                                                                                                                                                                                                                                                                                                                                                                                                                                                                                                                                                                                                                                                                                                                                                                                                                                                                                                                                                                                                                                                                             | 15W                   | 3A                                    | 15W      |  |  |  |  |  |
| Total power           | 75                                                                                                                                                                                                                                                                                                                                                                                                                                                                                                                                                                                                                                                                                                                                                                                                                                                                                                                                                                                                                                                                                                                                                                                                                                                                                                                                                                                                                                                                                                                                                                                                                                                                                                                                                                                                                                                                                                                                                                                                                                                                                                                             | 0W                    | 800W                                  |          |  |  |  |  |  |
| Peak power            | 82                                                                                                                                                                                                                                                                                                                                                                                                                                                                                                                                                                                                                                                                                                                                                                                                                                                                                                                                                                                                                                                                                                                                                                                                                                                                                                                                                                                                                                                                                                                                                                                                                                                                                                                                                                                                                                                                                                                                                                                                                                                                                                                             | 5W                    | 880W                                  |          |  |  |  |  |  |
| Dimensions            |                                                                                                                                                                                                                                                                                                                                                                                                                                                                                                                                                                                                                                                                                                                                                                                                                                                                                                                                                                                                                                                                                                                                                                                                                                                                                                                                                                                                                                                                                                                                                                                                                                                                                                                                                                                                                                                                                                                                                                                                                                                                                                                                | 180(D)*150(\          | N)*86(H) mm                           |          |  |  |  |  |  |
| CE                    | The Appendix Property Conference of Conferen | RAJO28 CC EFIC        |                                       |          |  |  |  |  |  |
| Shipping Information  |                                                                                                                                                                                                                                                                                                                                                                                                                                                                                                                                                                                                                                                                                                                                                                                                                                                                                                                                                                                                                                                                                                                                                                                                                                                                                                                                                                                                                                                                                                                                                                                                                                                                                                                                                                                                                                                                                                                                                                                                                                                                                                                                |                       |                                       |          |  |  |  |  |  |
| Bar code              | EAN:4713<br>UPC:8161                                                                                                                                                                                                                                                                                                                                                                                                                                                                                                                                                                                                                                                                                                                                                                                                                                                                                                                                                                                                                                                                                                                                                                                                                                                                                                                                                                                                                                                                                                                                                                                                                                                                                                                                                                                                                                                                                                                                                                                                                                                                                                           | 157722744<br>63008964 | EAN:4713157722737<br>UPC:816163008957 |          |  |  |  |  |  |
| Box dimensions        | 351(D)*264(W)*159(H) mm                                                                                                                                                                                                                                                                                                                                                                                                                                                                                                                                                                                                                                                                                                                                                                                                                                                                                                                                                                                                                                                                                                                                                                                                                                                                                                                                                                                                                                                                                                                                                                                                                                                                                                                                                                                                                                                                                                                                                                                                                                                                                                        |                       |                                       |          |  |  |  |  |  |
| Gross Weight / unit   | 4.5                                                                                                                                                                                                                                                                                                                                                                                                                                                                                                                                                                                                                                                                                                                                                                                                                                                                                                                                                                                                                                                                                                                                                                                                                                                                                                                                                                                                                                                                                                                                                                                                                                                                                                                                                                                                                                                                                                                                                                                                                                                                                                                            | 5kg                   | 4.5kg                                 |          |  |  |  |  |  |
| Carton dimensions     | 505(D)*380(W)*295(H)mm                                                                                                                                                                                                                                                                                                                                                                                                                                                                                                                                                                                                                                                                                                                                                                                                                                                                                                                                                                                                                                                                                                                                                                                                                                                                                                                                                                                                                                                                                                                                                                                                                                                                                                                                                                                                                                                                                                                                                                                                                                                                                                         |                       |                                       |          |  |  |  |  |  |
| Q'ty / carton         | 3                                                                                                                                                                                                                                                                                                                                                                                                                                                                                                                                                                                                                                                                                                                                                                                                                                                                                                                                                                                                                                                                                                                                                                                                                                                                                                                                                                                                                                                                                                                                                                                                                                                                                                                                                                                                                                                                                                                                                                                                                                                                                                                              |                       |                                       |          |  |  |  |  |  |
| Gross Weight / carton | 15                                                                                                                                                                                                                                                                                                                                                                                                                                                                                                                                                                                                                                                                                                                                                                                                                                                                                                                                                                                                                                                                                                                                                                                                                                                                                                                                                                                                                                                                                                                                                                                                                                                                                                                                                                                                                                                                                                                                                                                                                                                                                                                             | kg                    | 15kg                                  |          |  |  |  |  |  |