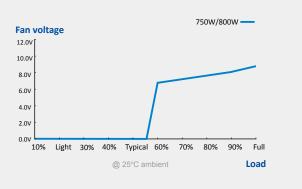

#### ■ Smart semi-fanless control

Fanless mode before 55% of system load for silent operation. Once surpassing the pre-defined limit, the fan starts to spin and the fan RPM is automatically regulated according to the system load