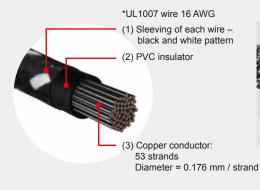

#### ■ SLEEMAX

All stylish individual sleeved cables, made with carefully selected fabric to achieve a smooth, soft texture

\*MB / CPU / PCI-E=16AWG (53 strands\*0.176mm) \*SATA / 4P Molex=18AWG (34 strands\*0.176mm)