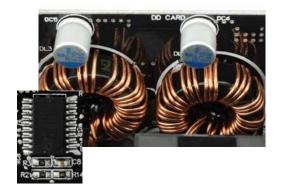

### Full modular design

Full modular cable design facilitates flexible system installation and cable management

■ 100% 105°C Japanese electrolytic capacitors
Highest component standards for maximum
durability and stability

# **Cables & Connectors**

| Model     |               |              |        |                |               |               |              |
|-----------|---------------|--------------|--------|----------------|---------------|---------------|--------------|
|           | 20+4P(24P) MB | 4+4P(8P) CPU | 8P CPU | 6+2P(8P) PCI-E | SATA          | 4P Molex      | FDD(adapter) |
|           | 60cm          | 60cm         | 60cm   | 60cm           | 50/65/80/95cm | 50/65/80/95cm | 10cm         |
| EMT750EWT | 1             | 1            | 1      | 6              | 12            | 4             | 1            |
| EMT800EWT | 1             | 1            | 1      | 6              | 12            | 4             | 1            |