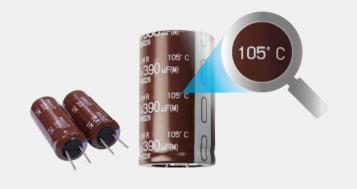

### Full modular design

Full modular cable design facilitates flexible system installation and cable management

■ 100% 105°C Japanese electrolytic capacitors
Highest component standards for maximum
durability and stability