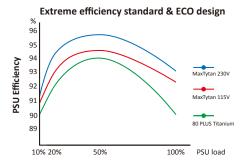

### **Features**

■ 80 PLUS<sup>®</sup> Titanium certified

Meet 80 PLUS® Titanium standard with 90-94% superb efficiency @ 10-100% load

After 6 months

■ Dust Free Rotation Tech. (patented)

within 10 sec.

Dust Free Rotation technology enables the fan to instantly blow away the dust to prolong the lifespan