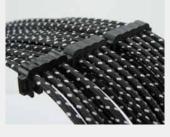

#### ■ SLEEMAX

All stylish individual sleeved cables, made with carefully selected fabric to achieve a smooth, soft texture

\*MB / CPU / PCI-E=16AWG (53 strands\*0.176mm) \*SATA / 4P Molex=18AWG (34 strands\*0.176mm)

### Full modular design

Full modular cable design facilitates flexible system installation and cable management

■ 100% 105°C Japanese electrolytic capacitors
Highest component standards for maximum
durability and stability