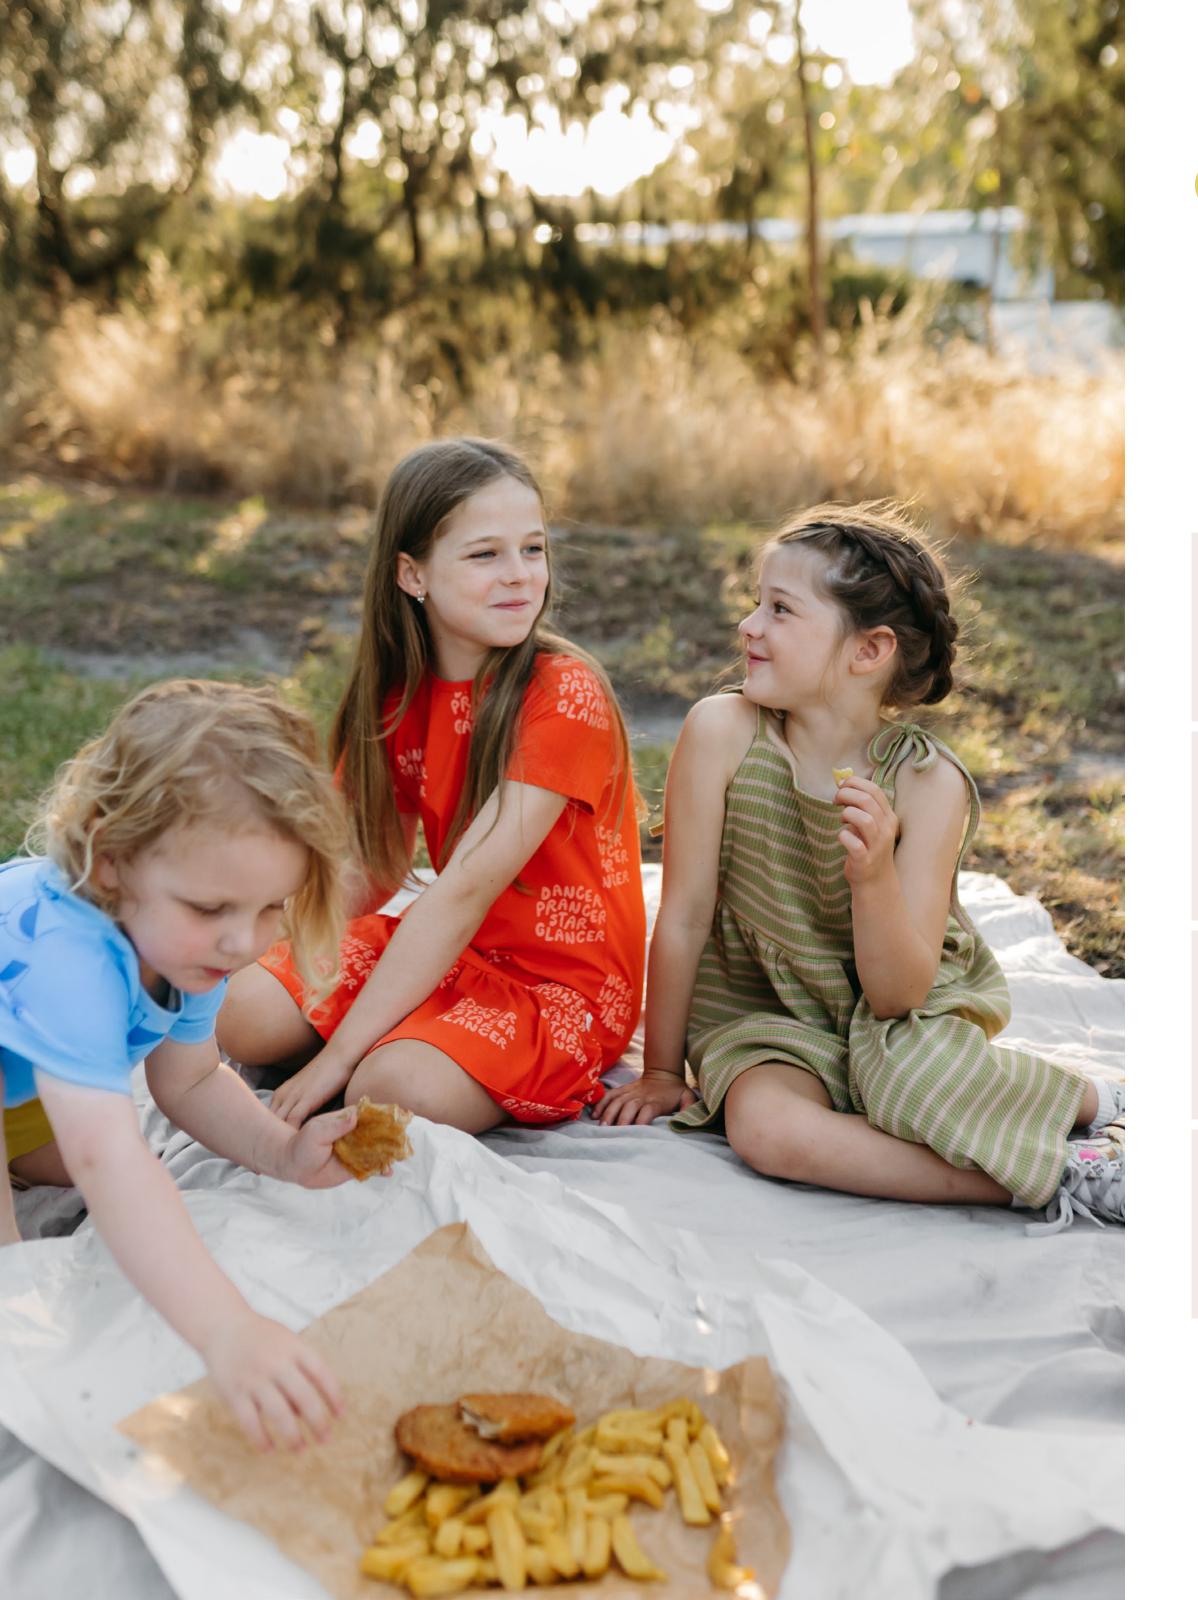

2312.EVERYBODYDANCE everybody can dance relaxed fit tee safflower 95% cotton 5% elastane sizes 6-12m to 12

2212.NEONGINGHAM disco boxy singlet neon gingham 100% cotton sizes 6-12m to 12

2312.DANCER navy dancer prancer star glancer relaxed fit tee 100% cotton sizes 6-12m to 12