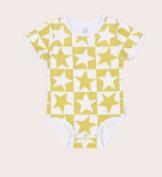

# baby

0001.CANDYSTRIPE candy stripe XL wrap pink/mustard stripe on sugar 98% cotton 2% elastane one size

2021.YELLOWSTARS super stars s/sleeve bodysuit white with yellow stars 98% cotton 2% elastane sizes 0-3m to 1