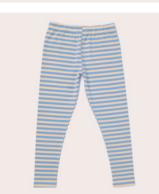

0001.NOSLEEP no sleep rib XL wrap emerald rib 98% cotton 2% elastane one size

2021.SLEEPTHIEF sleep thief s/sleeve bodysuit blue stripe 98% cotton 2% elastane sizes 0-3m to 1

0001.SPACE up in space XL wrap blue stripe 98% cotton 2% elastane one size

2020.SPACE up in space l/sleeve bodysuit blue stripe 98% cotton 2% elastane sizes 0-3m to 1

2021.CANDYSTRIPE candy stripe XL wrap pink/mustard stripe on sugar 98% cotton 2% elastane sizes 0-3m to 1

1405.NEONGINGHAM disco bubble romper neon gingham + towel embroidery 100% cotton sizes 0-3m to 2

2510.NOSLEEP no sleep rib leggings emerald rib 98% cotton 2% elastane sizes 0-3m to 10

0906.YELLOWSTAR super star pocket midi skirt white with yellow stars 98% cotton 2% elastane sizes 2 to 12

2210.BLUESTRIPE blue stripe leggings blue 98% cotton 2% elastane sizes 0-3m to 12