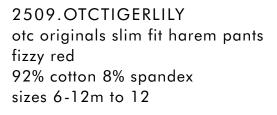

2510.YELLOWSTARS yellow super stars leggings white with yellow stars 98% cotton 2% elastane sizes 0-3m to 12

1403.OTCTIGERLILY otc originals sherbert shorties sherbert 100% french terry cotton sizes 6-12m to 12