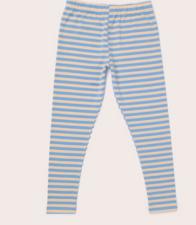

0001.NOSLEEP no sleep rib XL wrap emerald rib 98% cotton 2% elastane one size

2021.SLEEPTHIEF sleep thief s/sleeve bodysuit blue stripe 98% cotton 2% elastane sizes 0-3m to 1

0001.SPACE up in space XL wrap blue stripe 98% cotton 2% elastane one size

2510.NOSLEEP no sleep rib leggings emerald rib 98% cotton 2% elastane sizes 0-3m to 10

0906.YELLOWSTAR super star pocket midi skirt white with yellow stars 98% cotton 2% elastane sizes 2 to 12

2210.BLUESTRIPE blue stripe leggings blue 98% cotton 2% elastane sizes 0-3m to 12