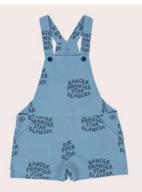

2709.REDDANCER star glancer drop waist dress fizzy red 92% cotton 8% spandex sizes 6-12m to 12

1407.DANCE star glancer short overalls night sky 100% cotton sizes 1 to 12

piece of the magic

get your

olive and the captain