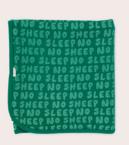

0001.NOSLEEP no sleep rib XL wrap emerald rib 98% cotton 2% elastane one size

2021.SLEEPTHIEF sleep thief s/sleeve bodysuit blue stripe 98% cotton 2% elastane sizes 0-3m to 1

0001.SPACE up in space XL wrap blue stripe 98% cotton 2% elastane one size

2021.NOSLEEP no sleep rib s/sleeve bodysuit emerald rib 98% cotton 2% elastane sizes 0-3m to 1

0001.YELLOWSTARS super star XL wrap white with yellow stars 98% cotton 2% elastane one size

2021.REDDANCER star glancer s/sleeve bodysuit fizzy red 98% cotton 2% elastane sizes 0-3m to 1