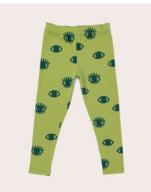

# bottoms

1404.EYES magic eye bike shorts fairy floss 92% cotton 8% spandex sizes 6-12m to 12

2510.GREENEYES magic eye leggings grass 92% cotton 8% spandex sizes 0-3m to 12

1404.OTCMUSTARD otc originals mustard rib bike shorts mustard 95% rayon 5% spandex sizes 6-12m to 12