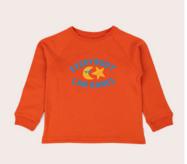

# tops

2304.CANDANCE everybody can dance pullover sherbet 100% french terry cotton sizes 6-12m to 12

2211.EYES magic eye boxy tee fairy floss 92% cotton 8% spandex sizes 6-12m to 12

2210.FISHCOTHEQUE fishcotheque l/sleeve tee sugar 98% cotton 2% elastane sizes 6-12m to 10

# bottoms

1404.EYES magic eye bike shorts fairy floss 92% cotton 8% spandex sizes 6-12m to 12

2510.GREENEYES magic eye leggings grass 92% cotton 8% spandex sizes 0-3m to 12

1404.OTCMUSTARD otc originals mustard rib bike shorts mustard 95% rayon 5% spandex sizes 6-12m to 12