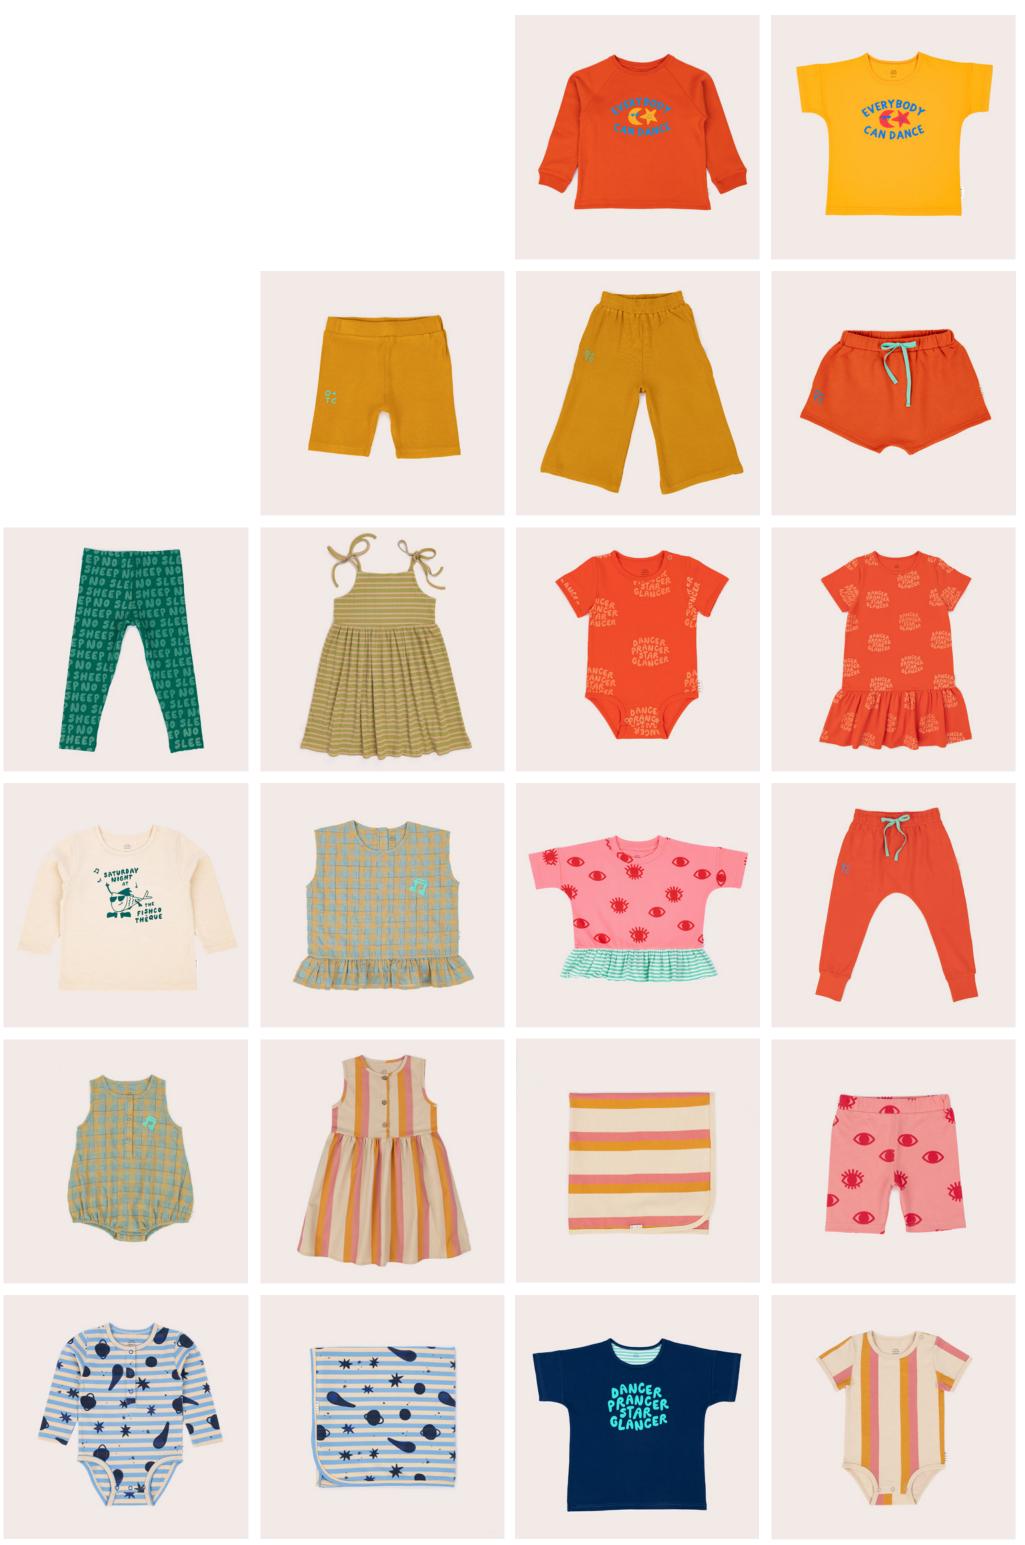

# baby

0001.CANDYSTRIPE candy stripe XL wrap pink/mustard stripe on sugar 98% cotton 2% elastane one size

2021.YELLOWSTARS super stars s/sleeve bodysuit white with yellow stars 98% cotton 2% elastane sizes 0-3m to 1

0001.NOSLEEP no sleep rib XL wrap emerald rib 98% cotton 2% elastane one size

2021.SLEEPTHIEF sleep thief s/sleeve bodysuit blue stripe 98% cotton 2% elastane sizes 0-3m to 1

0001.SPACE up in space XL wrap blue stripe 98% cotton 2% elastane one size

2021.NOSLEEP no sleep rib s/sleeve bodysuit emerald rib 98% cotton 2% elastane sizes 0-3m to 1

0001.YELLOWSTARS super star XL wrap white with yellow stars 98% cotton 2% elastane one size

2021.REDDANCER star glancer s/sleeve bodysuit fizzy red 98% cotton 2% elastane sizes 0-3m to 1

2020.SPACE up in space l/sleeve bodysuit blue stripe 98% cotton 2% elastane sizes 0-3m to 1

2021.CANDYSTRIPE candy stripe XL wrap pink/mustard stripe on sugar 98% cotton 2% elastane sizes 0-3m to 1

1405.NEONGINGHAM disco bubble romper neon gingham + towel embroidery 100% cotton sizes 0-3m to 2

# tops

2304.CANDANCE everybody can dance pullover sherbet 100% french terry cotton sizes 6-12m to 12

2211.EYES magic eye boxy tee fairy floss 92% cotton 8% spandex sizes 6-12m to 12

2210.FISHCOTHEQUE fishcotheque l/sleeve tee sugar 98% cotton 2% elastane sizes 6-12m to 10

2312.EVERYBODYDANCE everybody can dance relaxed fit tee safflower 95% cotton 5% elastane sizes 6-12m to 12

2212.NEONGINGHAM disco boxy singlet neon gingham 100% cotton sizes 6-12m to 12

2312.DANCER navy dancer prancer star glancer relaxed fit tee 100% cotton sizes 6-12m to 12

# bottoms

1404.EYES magic eye bike shorts fairy floss 92% cotton 8% spandex sizes 6-12m to 12

2510.GREENEYES magic eye leggings grass 92% cotton 8% spandex sizes 0-3m to 12

1404.OTCMUSTARD otc originals mustard rib bike shorts mustard 95% rayon 5% spandex sizes 6-12m to 12

2510.YELLOWSTARS yellow super stars leggings white with yellow stars 98% cotton 2% elastane sizes 0-3m to 12

1403.OTCTIGERLILY otc originals sherbert shorties sherbert 100% french terry cotton sizes 6-12m to 12

2510.NOSLEEP no sleep rib leggings emerald rib 98% cotton 2% elastane sizes 0-3m to 10

0906.YELLOWSTAR super star pocket midi skirt white with yellow stars 98% cotton 2% elastane sizes 2 to 12

2210.BLUESTRIPE blue stripe leggings blue 98% cotton 2% elastane sizes 0-3m to 12

### dresses koveralls

2800.RETROSTRIPE retro stripe tie dress retro stripe 98% cotton 2% elastane sizes 6-12m to 12

2807.CANDYSTRIPE candy stripe sleeveless dress pink/mustard stripe on trifle 100% cotton sizes 6-12m to 12

2709.REDDANCER star glancer drop waist dress fizzy red 92% cotton 8% spandex sizes 6-12m to 12

1407.DANCE star glancer short overalls night sky 100% cotton sizes 1 to 12

piece of the magic

get your

olive and the captain