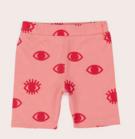

# bottoms

1404.EYES magic eye bike shorts fairy floss 92% cotton 8% spandex sizes 6-12m to 12

2510.GREENEYES magic eye leggings grass 92% cotton 8% spandex sizes 0-3m to 12

1404.OTCMUSTARD otc originals mustard rib bike shorts mustard 95% rayon 5% spandex sizes 6-12m to 12