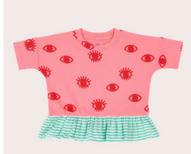

# tops

2304.CANDANCE everybody can dance pullover sherbet 100% french terry cotton sizes 6-12m to 12

2211.EYES magic eye boxy tee fairy floss 92% cotton 8% spandex sizes 6-12m to 12

2210.FISHCOTHEQUE fishcotheque l/sleeve tee sugar 98% cotton 2% elastane sizes 6-12m to 10

# bottoms

1404.EYES magic eye bike shorts fairy floss 92% cotton 8% spandex sizes 6-12m to 12

2510.GREENEYES magic eye leggings grass 92% cotton 8% spandex sizes 0-3m to 12

1404.OTCMUSTARD otc originals mustard rib bike shorts mustard 95% rayon 5% spandex sizes 6-12m to 12