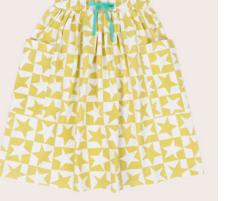

2510.NOSLEEP no sleep rib leggings emerald rib 98% cotton 2% elastane sizes 0-3m to 10

0906.YELLOWSTAR super star pocket midi skirt white with yellow stars 98% cotton 2% elastane sizes 2 to 12

2210.BLUESTRIPE blue stripe leggings blue 98% cotton 2% elastane sizes 0-3m to 12