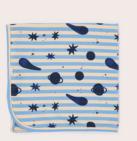

0001.NOSLEEP no sleep rib XL wrap emerald rib 98% cotton 2% elastane one size

2021.SLEEPTHIEF sleep thief s/sleeve bodysuit blue stripe 98% cotton 2% elastane sizes 0-3m to 1

0001.SPACE up in space XL wrap blue stripe 98% cotton 2% elastane one size

2020.SPACE up in space l/sleeve bodysuit blue stripe 98% cotton 2% elastane sizes 0-3m to 1

2021.CANDYSTRIPE candy stripe XL wrap pink/mustard stripe on sugar 98% cotton 2% elastane sizes 0-3m to 1

1405.NEONGINGHAM disco bubble romper neon gingham + towel embroidery 100% cotton sizes 0-3m to 2