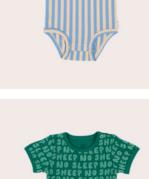

0001.NOSLEEP no sleep rib XL wrap emerald rib 98% cotton 2% elastane one size

2021.SLEEPTHIEF sleep thief s/sleeve bodysuit blue stripe 98% cotton 2% elastane sizes 0-3m to 1

0001.SPACE up in space XL wrap blue stripe 98% cotton 2% elastane one size

2021.NOSLEEP no sleep rib s/sleeve bodysuit emerald rib 98% cotton 2% elastane sizes 0-3m to 1

0001.YELLOWSTARS super star XL wrap white with yellow stars 98% cotton 2% elastane one size

2021.REDDANCER star glancer s/sleeve bodysuit fizzy red 98% cotton 2% elastane sizes 0-3m to 1