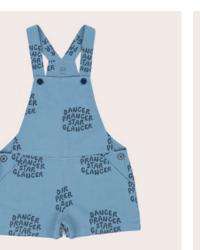

2709.REDDANCER star glancer drop waist dress fizzy red 92% cotton 8% spandex sizes 6-12m to 12

1407.DANCE star glancer short overalls night sky 100% cotton sizes 1 to 12

piece of the magic

get your

olive and the captain