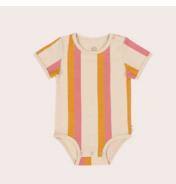

# baby

0001.CANDYSTRIPE candy stripe XL wrap pink/mustard stripe on sugar 98% cotton 2% elastane one size

2021.YELLOWSTARS super stars s/sleeve bodysuit white with yellow stars 98% cotton 2% elastane sizes 0-3m to 1