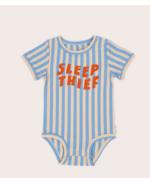

0001.NOSLEEP no sleep rib XL wrap emerald rib 98% cotton 2% elastane one size

2021.SLEEPTHIEF sleep thief s/sleeve bodysuit blue stripe 98% cotton 2% elastane sizes 0-3m to 1

0001.SPACE up in space XL wrap blue stripe 98% cotton 2% elastane one size