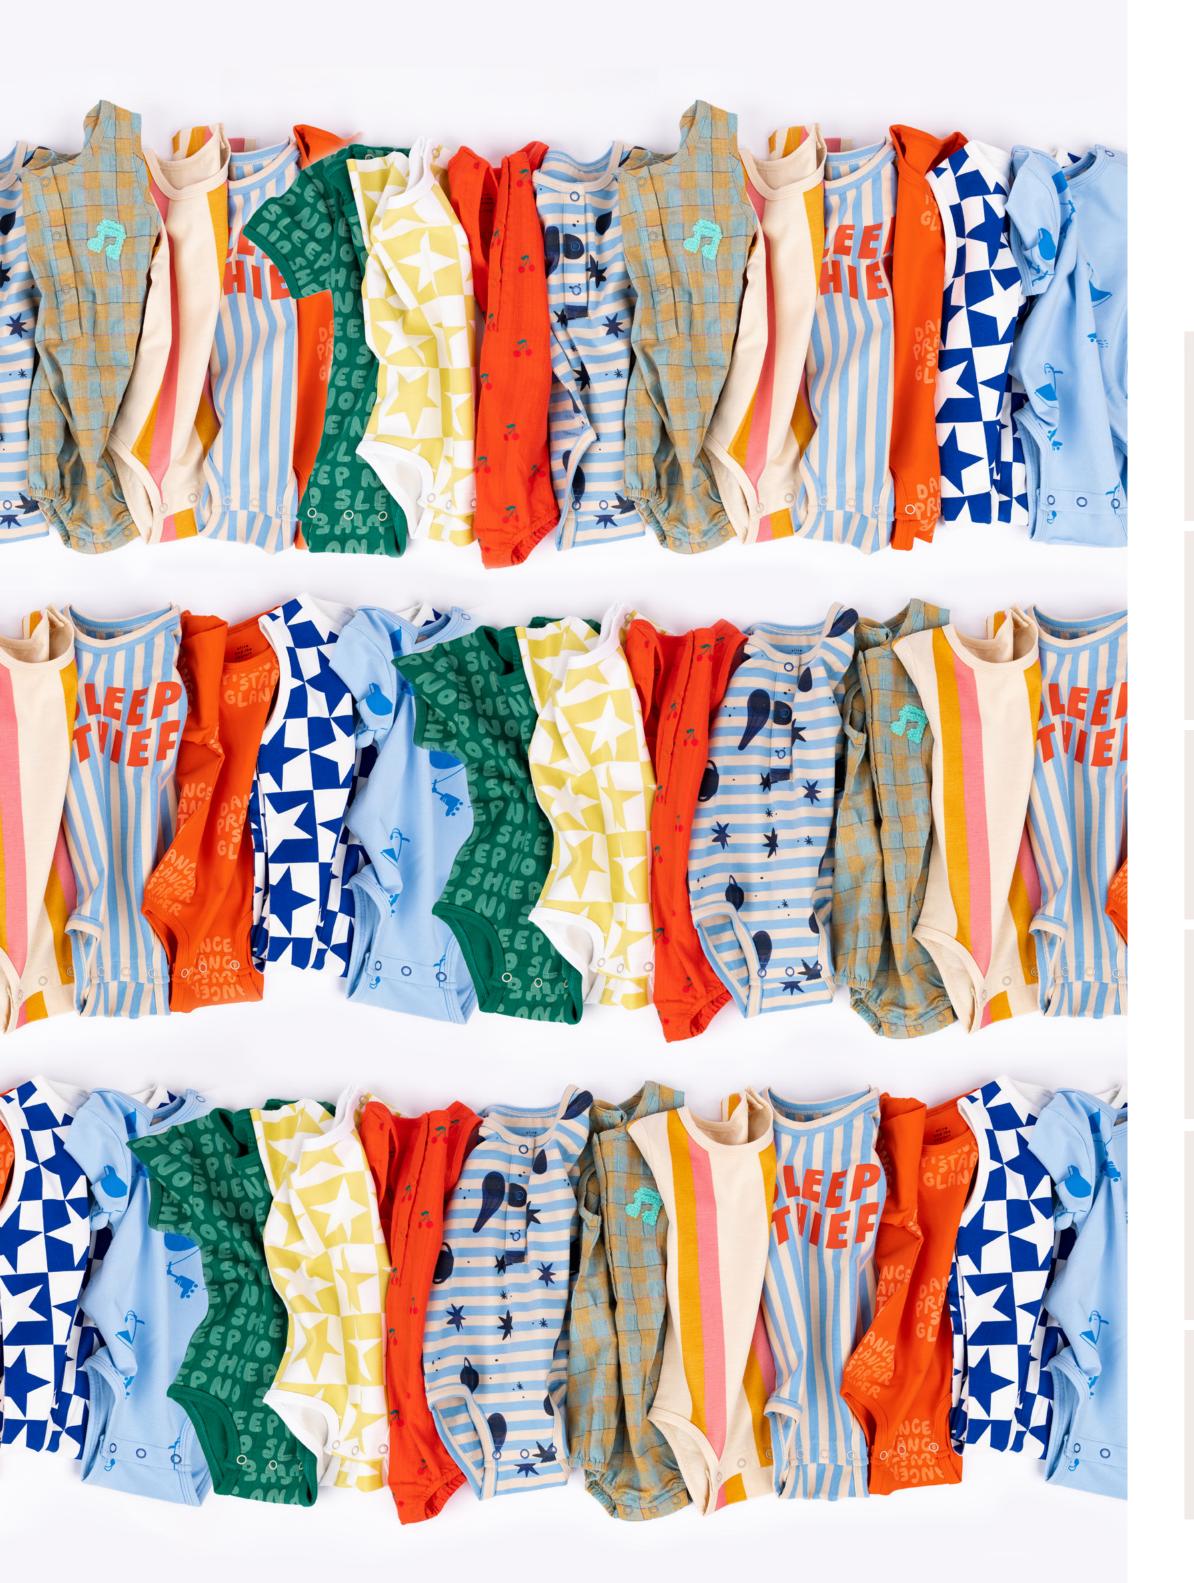

# baby

0001.CANDYSTRIPE candy stripe XL wrap pink/mustard stripe on sugar 98% cotton 2% elastane one size

2021.YELLOWSTARS super stars s/sleeve bodysuit white with yellow stars 98% cotton 2% elastane sizes 0-3m to 1

0001.NOSLEEP no sleep rib XL wrap emerald rib 98% cotton 2% elastane one size

2021.SLEEPTHIEF sleep thief s/sleeve bodysuit blue stripe 98% cotton 2% elastane sizes 0-3m to 1

0001.SPACE up in space XL wrap blue stripe 98% cotton 2% elastane one size

2021.NOSLEEP no sleep rib s/sleeve bodysuit emerald rib 98% cotton 2% elastane sizes 0-3m to 1

0001.YELLOWSTARS super star XL wrap white with yellow stars 98% cotton 2% elastane one size

2021.REDDANCER star glancer s/sleeve bodysuit fizzy red 98% cotton 2% elastane sizes 0-3m to 1

2020.SPACE up in space l/sleeve bodysuit blue stripe 98% cotton 2% elastane sizes 0-3m to 1

2021.CANDYSTRIPE candy stripe XL wrap pink/mustard stripe on sugar 98% cotton 2% elastane sizes 0-3m to 1

1405.NEONGINGHAM disco bubble romper neon gingham + towel embroidery 100% cotton sizes 0-3m to 2