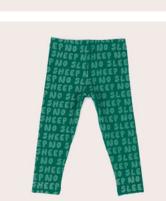

0001.NOSLEEP no sleep rib XL wrap emerald rib 98% cotton 2% elastane one size

2021.SLEEPTHIEF sleep thief s/sleeve bodysuit blue stripe 98% cotton 2% elastane sizes 0-3m to 1

0001.SPACE up in space XL wrap blue stripe 98% cotton 2% elastane one size

2021.NOSLEEP no sleep rib s/sleeve bodysuit emerald rib 98% cotton 2% elastane sizes 0-3m to 1

0001.YELLOWSTARS super star XL wrap white with yellow stars 98% cotton 2% elastane one size

2021.REDDANCER star glancer s/sleeve bodysuit fizzy red 98% cotton 2% elastane sizes 0-3m to 1

2510.NOSLEEP no sleep rib leggings emerald rib 98% cotton 2% elastane sizes 0-3m to 10

0906.YELLOWSTAR super star pocket midi skirt white with yellow stars 98% cotton 2% elastane sizes 2 to 12

2210.BLUESTRIPE blue stripe leggings blue 98% cotton 2% elastane sizes 0-3m to 12