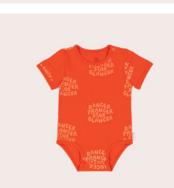

2021.NOSLEEP no sleep rib s/sleeve bodysuit emerald rib 98% cotton 2% elastane sizes 0-3m to 1

0001.YELLOWSTARS super star XL wrap white with yellow stars 98% cotton 2% elastane one size

2021.REDDANCER star glancer s/sleeve bodysuit fizzy red 98% cotton 2% elastane sizes 0-3m to 1

2312.EVERYBODYDANCE everybody can dance relaxed fit tee safflower 95% cotton 5% elastane sizes 6-12m to 12

2212.NEONGINGHAM disco boxy singlet neon gingham 100% cotton sizes 6-12m to 12

2312.DANCER navy dancer prancer star glancer relaxed fit tee 100% cotton sizes 6-12m to 12