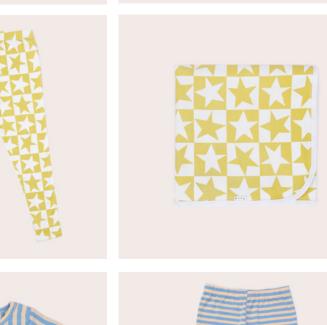

# baby

0001.CANDYSTRIPE candy stripe XL wrap pink/mustard stripe on sugar 98% cotton 2% elastane one size

2021.YELLOWSTARS super stars s/sleeve bodysuit white with yellow stars 98% cotton 2% elastane sizes 0-3m to 1

0001.NOSLEEP no sleep rib XL wrap emerald rib 98% cotton 2% elastane one size

2021.SLEEPTHIEF sleep thief s/sleeve bodysuit blue stripe 98% cotton 2% elastane sizes 0-3m to 1

0001.SPACE up in space XL wrap blue stripe 98% cotton 2% elastane one size

2021.NOSLEEP no sleep rib s/sleeve bodysuit emerald rib 98% cotton 2% elastane sizes 0-3m to 1

0001.YELLOWSTARS super star XL wrap white with yellow stars 98% cotton 2% elastane one size

2021.REDDANCER star glancer s/sleeve bodysuit fizzy red 98% cotton 2% elastane sizes 0-3m to 1

2020.SPACE up in space l/sleeve bodysuit blue stripe 98% cotton 2% elastane sizes 0-3m to 1

2021.CANDYSTRIPE candy stripe XL wrap pink/mustard stripe on sugar 98% cotton 2% elastane sizes 0-3m to 1

1405.NEONGINGHAM disco bubble romper neon gingham + towel embroidery 100% cotton sizes 0-3m to 2