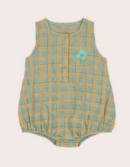

2020.SPACE up in space l/sleeve bodysuit blue stripe 98% cotton 2% elastane sizes 0-3m to 1

2021.CANDYSTRIPE candy stripe XL wrap pink/mustard stripe on sugar 98% cotton 2% elastane sizes 0-3m to 1

1405.NEONGINGHAM disco bubble romper neon gingham + towel embroidery 100% cotton sizes 0-3m to 2