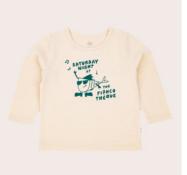

# tops

2304.CANDANCE everybody can dance pullover sherbet 100% french terry cotton sizes 6-12m to 12

2211.EYES magic eye boxy tee fairy floss 92% cotton 8% spandex sizes 6-12m to 12

2210.FISHCOTHEQUE fishcotheque l/sleeve tee sugar 98% cotton 2% elastane sizes 6-12m to 10