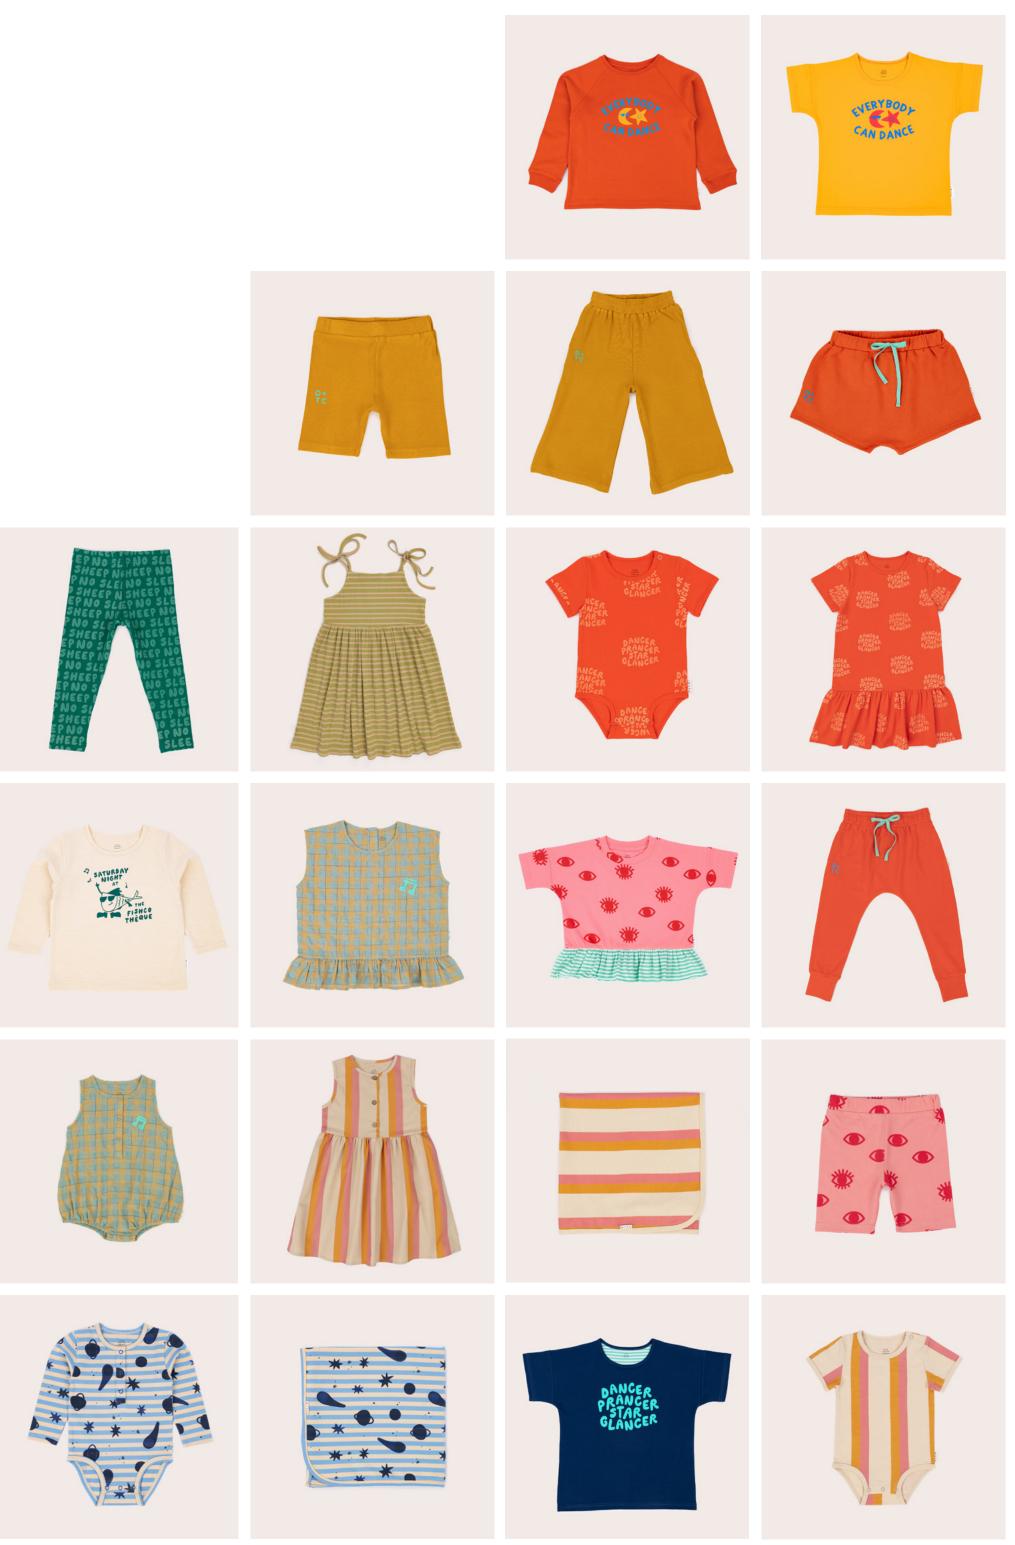

# tops

2304.CANDANCE everybody can dance pullover sherbet 100% french terry cotton sizes 6-12m to 12

2211.EYES magic eye boxy tee fairy floss 92% cotton 8% spandex sizes 6-12m to 12

2210.FISHCOTHEQUE fishcotheque l/sleeve tee sugar 98% cotton 2% elastane sizes 6-12m to 10

2312.EVERYBODYDANCE everybody can dance relaxed fit tee safflower 95% cotton 5% elastane sizes 6-12m to 12

2212.NEONGINGHAM disco boxy singlet neon gingham 100% cotton sizes 6-12m to 12

2312.DANCER navy dancer prancer star glancer relaxed fit tee 100% cotton sizes 6-12m to 12

# bottoms

1404.EYES magic eye bike shorts fairy floss 92% cotton 8% spandex sizes 6-12m to 12

2510.GREENEYES magic eye leggings grass 92% cotton 8% spandex sizes 0-3m to 12

1404.OTCMUSTARD otc originals mustard rib bike shorts mustard 95% rayon 5% spandex sizes 6-12m to 12

2510.YELLOWSTARS yellow super stars leggings white with yellow stars 98% cotton 2% elastane sizes 0-3m to 12

1403.OTCTIGERLILY otc originals sherbert shorties sherbert 100% french terry cotton sizes 6-12m to 12

2510.NOSLEEP no sleep rib leggings emerald rib 98% cotton 2% elastane sizes 0-3m to 10

0906.YELLOWSTAR super star pocket midi skirt white with yellow stars 98% cotton 2% elastane sizes 2 to 12

2210.BLUESTRIPE blue stripe leggings blue 98% cotton 2% elastane sizes 0-3m to 12

### dresses koveralls

2800.RETROSTRIPE retro stripe tie dress retro stripe 98% cotton 2% elastane sizes 6-12m to 12

2807.CANDYSTRIPE candy stripe sleeveless dress pink/mustard stripe on trifle 100% cotton sizes 6-12m to 12

2709.REDDANCER star glancer drop waist dress fizzy red 92% cotton 8% spandex sizes 6-12m to 12

1407.DANCE star glancer short overalls night sky 100% cotton sizes 1 to 12

piece of the magic

get your

olive and the captain