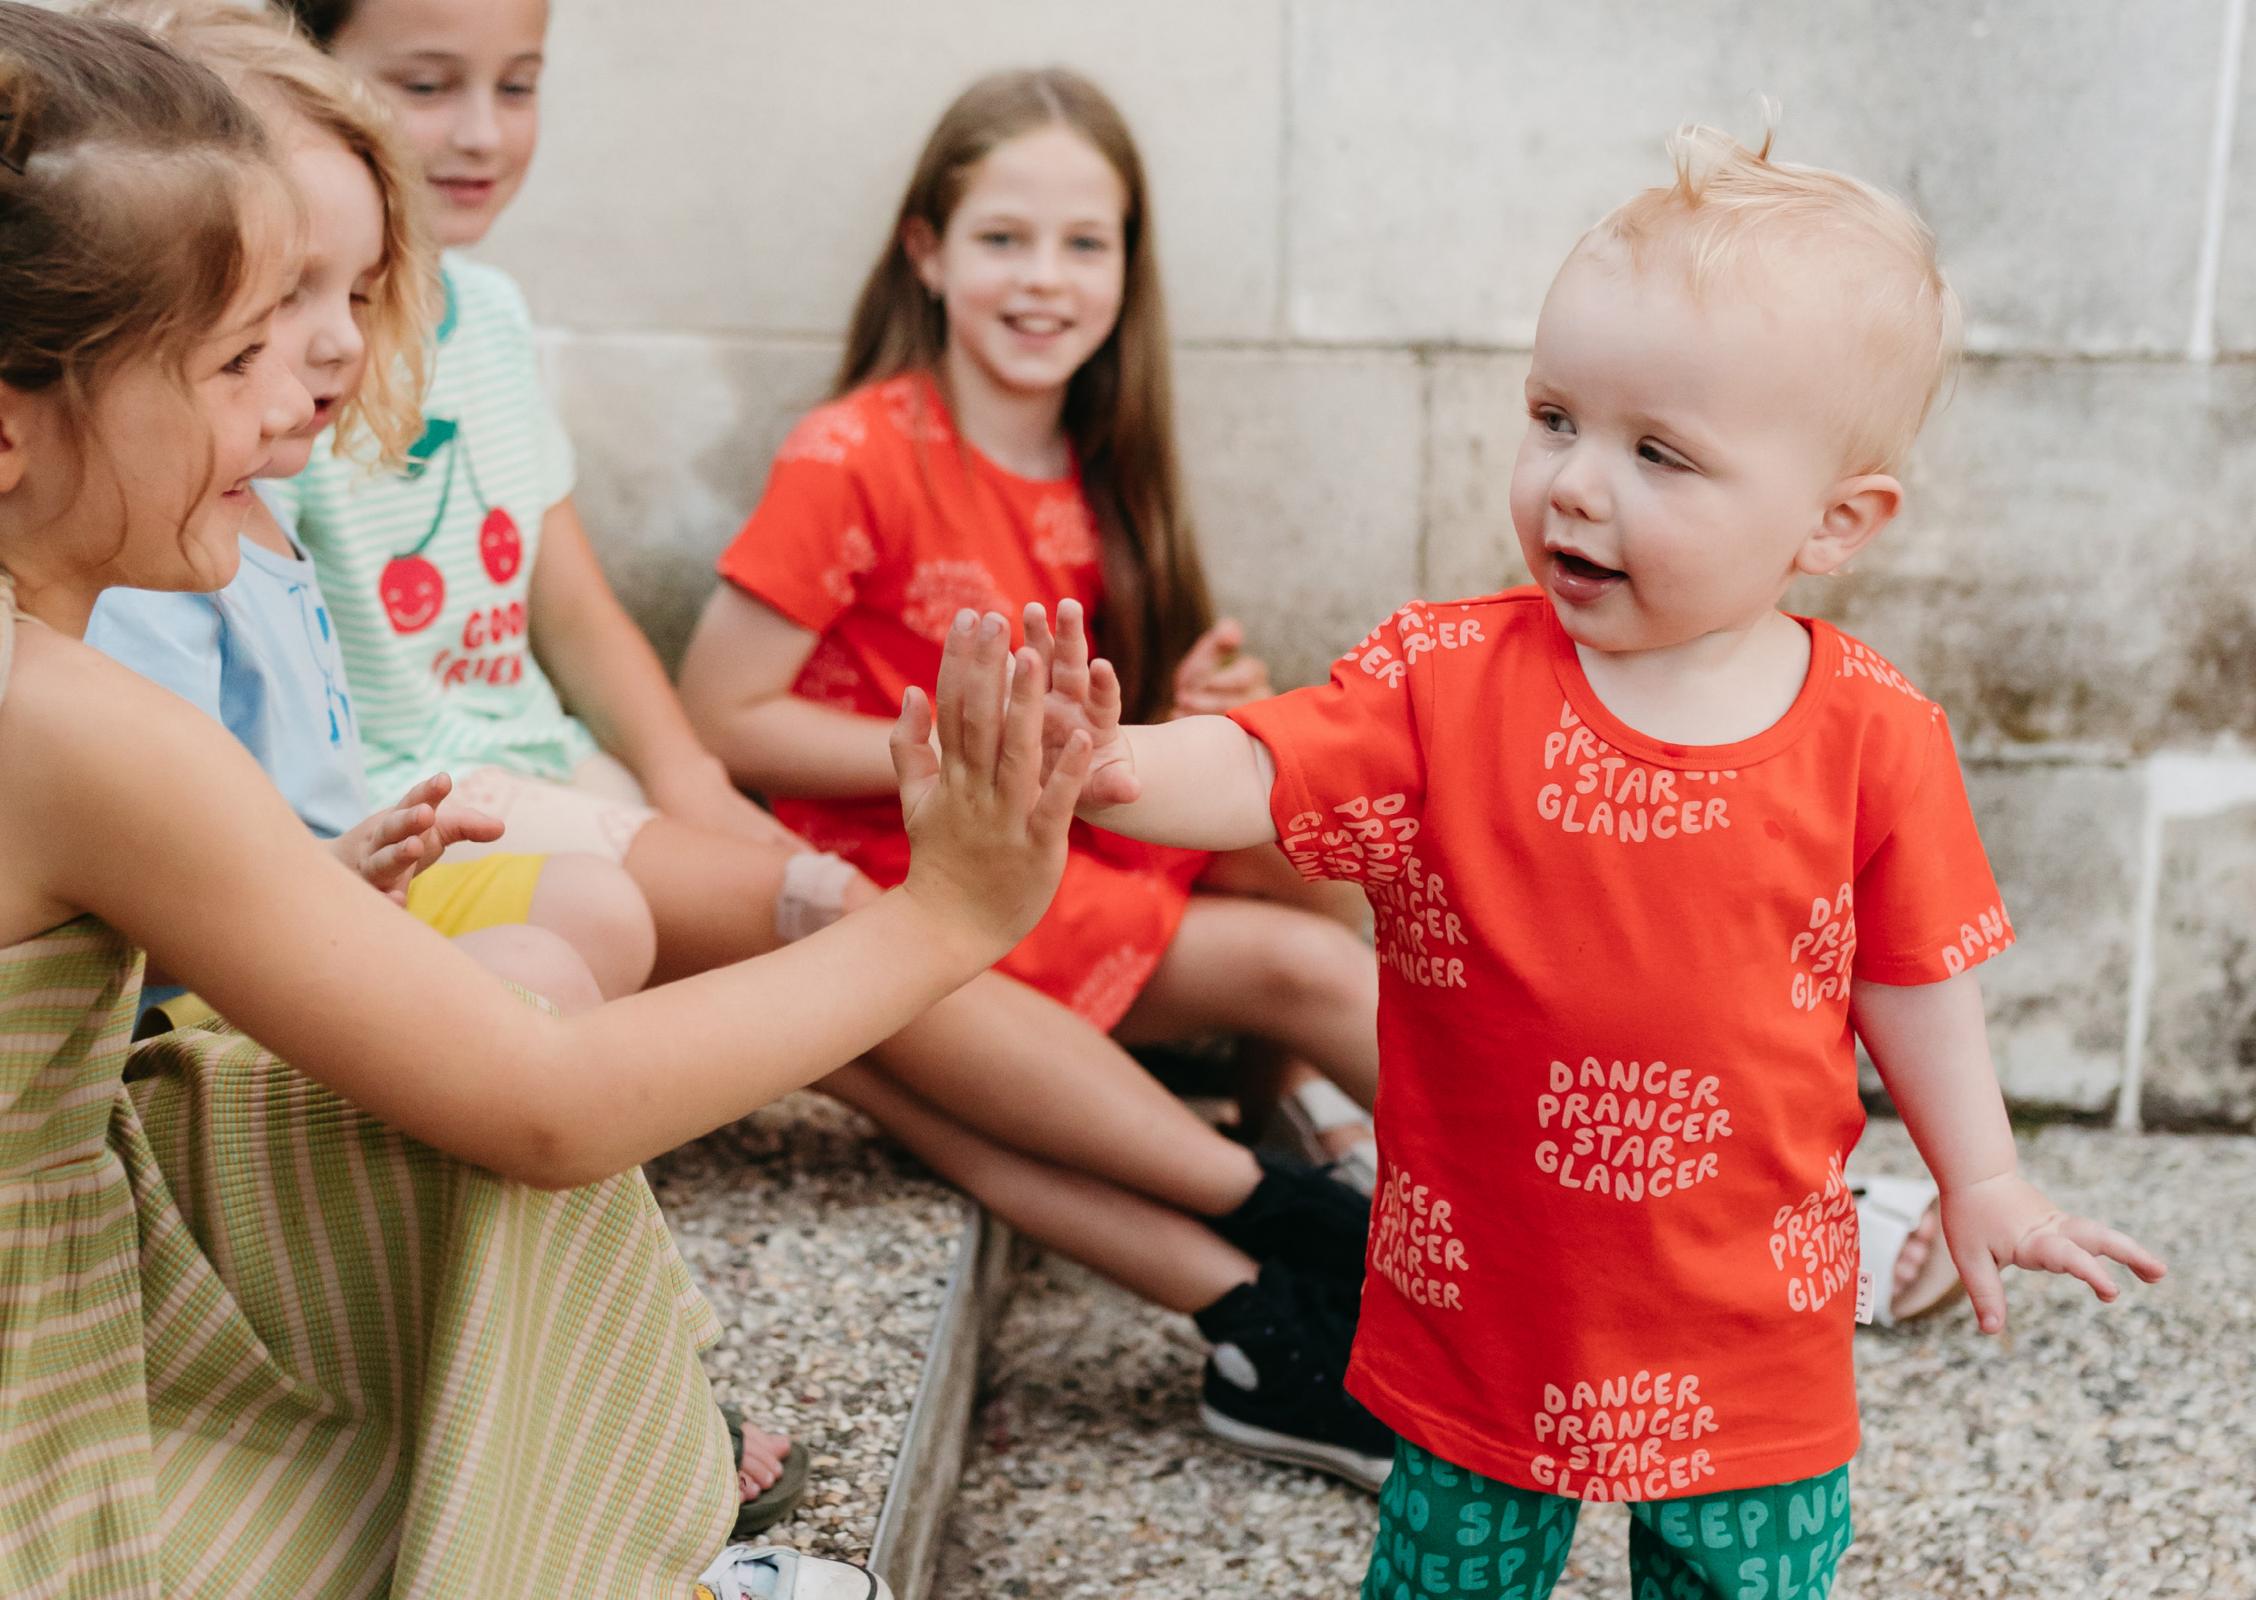

2312.EVERYBODYDANCE everybody can dance relaxed fit tee safflower 95% cotton 5% elastane sizes 6-12m to 12

2212.NEONGINGHAM disco boxy singlet neon gingham 100% cotton sizes 6-12m to 12

2312.DANCER navy dancer prancer star glancer relaxed fit tee 100% cotton sizes 6-12m to 12