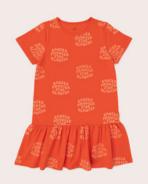

2709.REDDANCER star glancer drop waist dress fizzy red 92% cotton 8% spandex sizes 6-12m to 12

1407.DANCE star glancer short overalls night sky 100% cotton sizes 1 to 12

piece of the magic

get your

olive and the captain