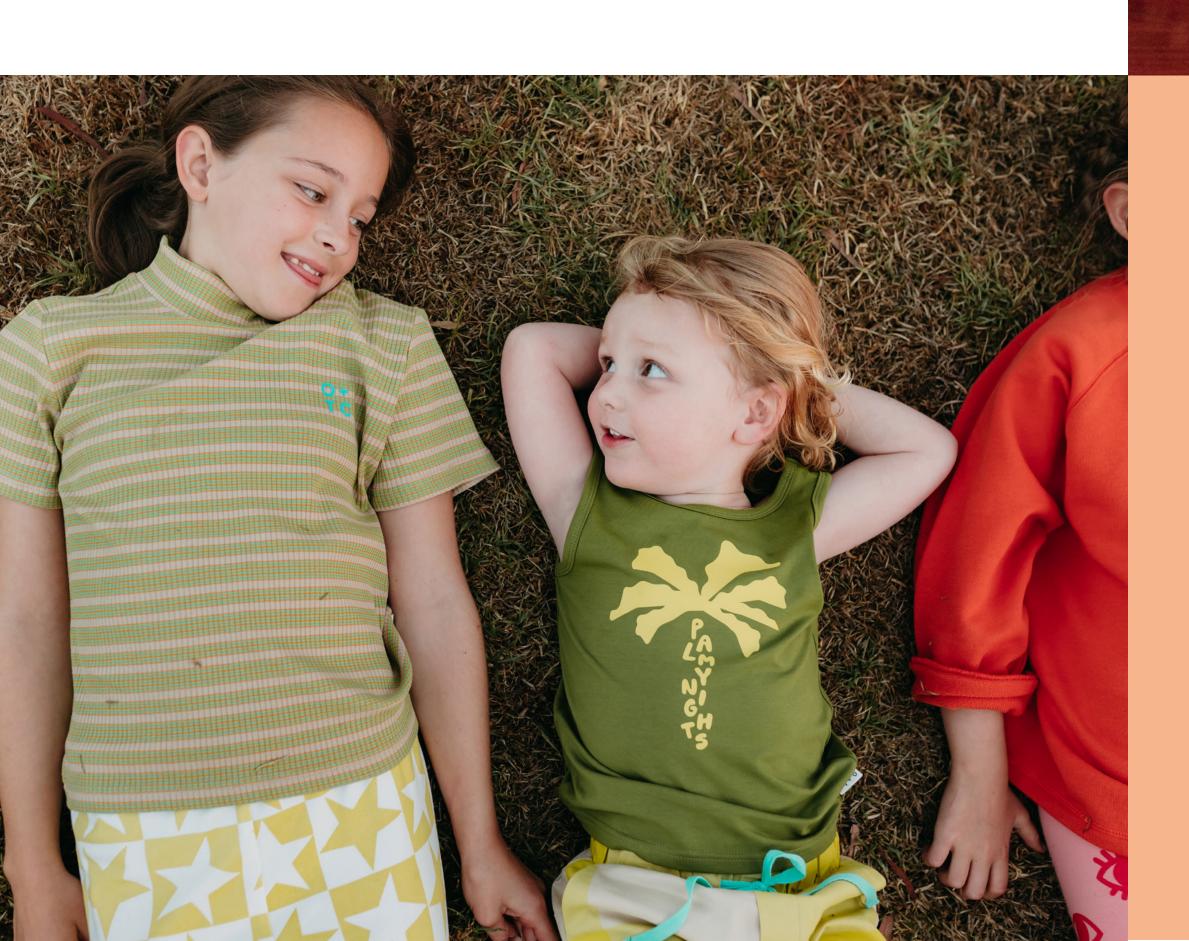

# bottoms

1404.EYES magic eye bike shorts fairy floss 92% cotton 8% spandex sizes 6-12m to 12

2510.GREENEYES magic eye leggings grass 92% cotton 8% spandex sizes 0-3m to 12

1404.OTCMUSTARD otc originals mustard rib bike shorts mustard 95% rayon 5% spandex sizes 6-12m to 12