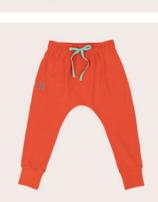

2709.REDDANCER star glancer drop waist dress fizzy red 92% cotton 8% spandex sizes 6-12m to 12

1407.DANCE star glancer short overalls night sky 100% cotton sizes 1 to 12

piece of the magic

get your

olive and the captain