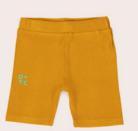

# bottoms

1404.EYES magic eye bike shorts fairy floss 92% cotton 8% spandex sizes 6-12m to 12

2510.GREENEYES magic eye leggings grass 92% cotton 8% spandex sizes 0-3m to 12

1404.OTCMUSTARD otc originals mustard rib bike shorts mustard 95% rayon 5% spandex sizes 6-12m to 12