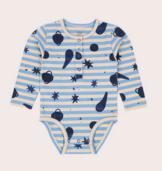

2020.SPACE up in space l/sleeve bodysuit blue stripe 98% cotton 2% elastane sizes 0-3m to 1

2021.CANDYSTRIPE candy stripe XL wrap pink/mustard stripe on sugar 98% cotton 2% elastane sizes 0-3m to 1

1405.NEONGINGHAM disco bubble romper neon gingham + towel embroidery 100% cotton sizes 0-3m to 2