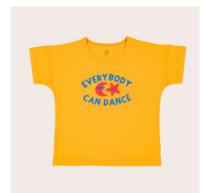

2312.EVERYBODYDANCE everybody can dance relaxed fit tee safflower 95% cotton 5% elastane sizes 6-12m to 12

2212.NEONGINGHAM disco boxy singlet neon gingham 100% cotton sizes 6-12m to 12

2312.DANCER navy dancer prancer star glancer relaxed fit tee 100% cotton sizes 6-12m to 12