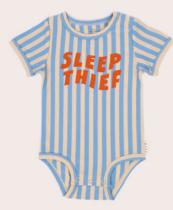

0001.NOSLEEP no sleep rib XL wrap emerald rib 98% cotton 2% elastane one size

2021.SLEEPTHIEF sleep thief s/sleeve bodysuit blue stripe 98% cotton 2% elastane sizes 0-3m to 1

0001.SPACE up in space XL wrap blue stripe 98% cotton 2% elastane one size

2021.NOSLEEP no sleep rib s/sleeve bodysuit emerald rib 98% cotton 2% elastane sizes 0-3m to 1

0001.YELLOWSTARS super star XL wrap white with yellow stars 98% cotton 2% elastane one size

2021.REDDANCER star glancer s/sleeve bodysuit fizzy red 98% cotton 2% elastane sizes 0-3m to 1