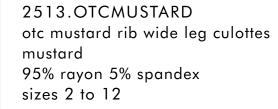

# bottoms

1404.EYES magic eye bike shorts fairy floss 92% cotton 8% spandex sizes 6-12m to 12

2510.GREENEYES magic eye leggings grass 92% cotton 8% spandex sizes 0-3m to 12

1404.OTCMUSTARD otc originals mustard rib bike shorts mustard 95% rayon 5% spandex sizes 6-12m to 12