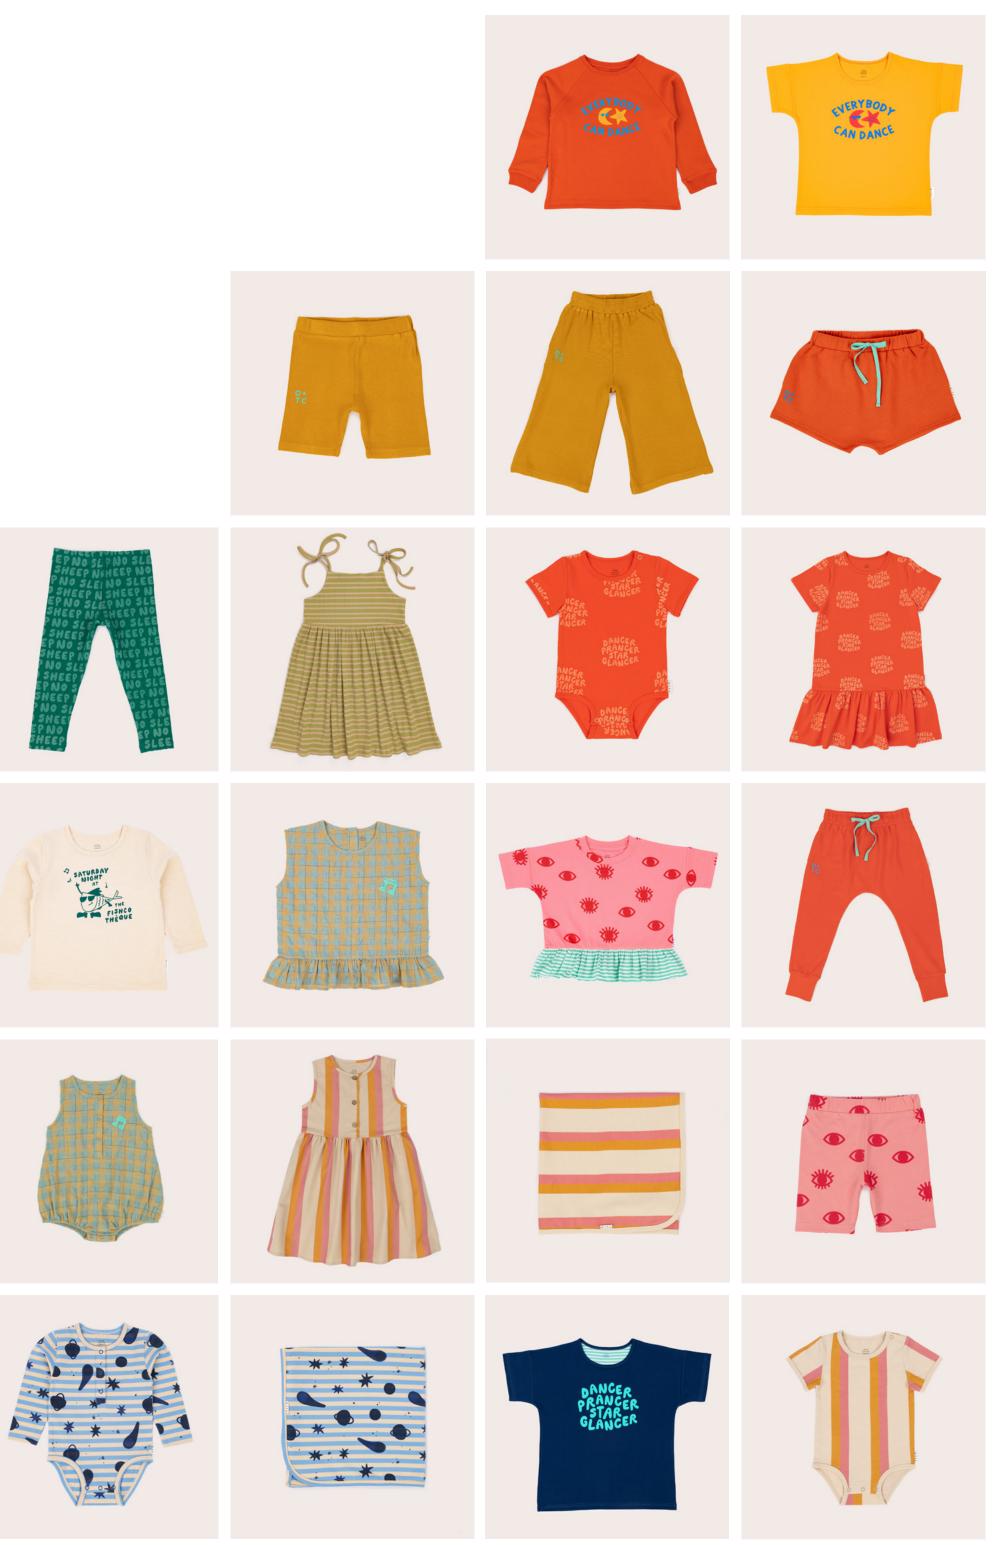

# tops

2304.CANDANCE everybody can dance pullover sherbet 100% french terry cotton sizes 6-12m to 12

2211.EYES magic eye boxy tee fairy floss 92% cotton 8% spandex sizes 6-12m to 12

2210.FISHCOTHEQUE fishcotheque l/sleeve tee sugar 98% cotton 2% elastane sizes 6-12m to 10

2312.EVERYBODYDANCE everybody can dance relaxed fit tee safflower 95% cotton 5% elastane sizes 6-12m to 12

2212.NEONGINGHAM disco boxy singlet neon gingham 100% cotton sizes 6-12m to 12

2312.DANCER navy dancer prancer star glancer relaxed fit tee 100% cotton sizes 6-12m to 12

# bottoms

1404.EYES magic eye bike shorts fairy floss 92% cotton 8% spandex sizes 6-12m to 12

2510.GREENEYES magic eye leggings grass 92% cotton 8% spandex sizes 0-3m to 12

1404.OTCMUSTARD otc originals mustard rib bike shorts mustard 95% rayon 5% spandex sizes 6-12m to 12

2510.YELLOWSTARS yellow super stars leggings white with yellow stars 98% cotton 2% elastane sizes 0-3m to 12

1403.OTCTIGERLILY otc originals sherbert shorties sherbert 100% french terry cotton sizes 6-12m to 12

2510.NOSLEEP no sleep rib leggings emerald rib 98% cotton 2% elastane sizes 0-3m to 10

0906.YELLOWSTAR super star pocket midi skirt white with yellow stars 98% cotton 2% elastane sizes 2 to 12

2210.BLUESTRIPE blue stripe leggings blue 98% cotton 2% elastane sizes 0-3m to 12

### dresses koveralls

2800.RETROSTRIPE retro stripe tie dress retro stripe 98% cotton 2% elastane sizes 6-12m to 12

2807.CANDYSTRIPE candy stripe sleeveless dress pink/mustard stripe on trifle 100% cotton sizes 6-12m to 12

2709.REDDANCER star glancer drop waist dress fizzy red 92% cotton 8% spandex sizes 6-12m to 12

1407.DANCE star glancer short overalls night sky 100% cotton sizes 1 to 12

piece of the magic

get your

olive and the captain