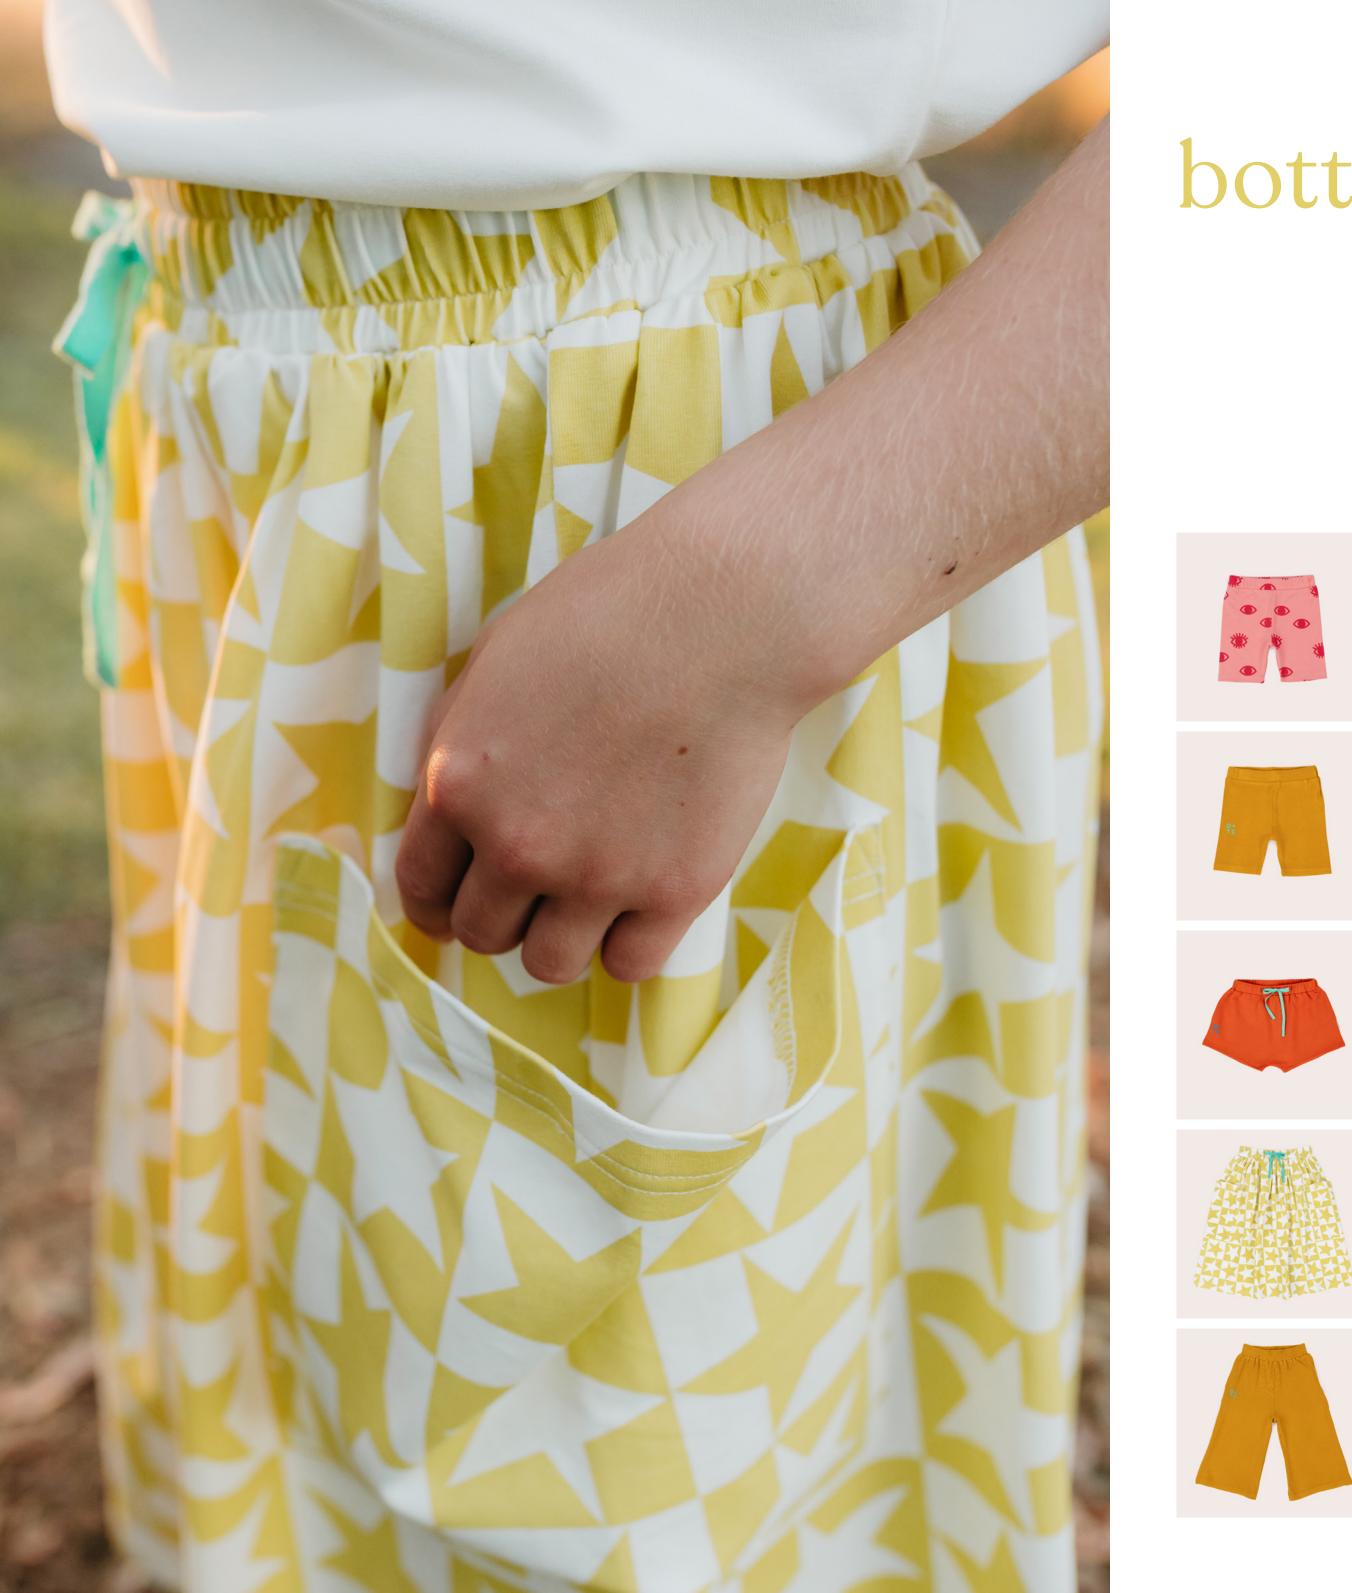

2510.NOSLEEP no sleep rib leggings emerald rib 98% cotton 2% elastane sizes 0-3m to 10

0906.YELLOWSTAR super star pocket midi skirt white with yellow stars 98% cotton 2% elastane sizes 2 to 12

2210.BLUESTRIPE blue stripe leggings blue 98% cotton 2% elastane sizes 0-3m to 12

# bottoms

1404.EYES magic eye bike shorts fairy floss 92% cotton 8% spandex sizes 6-12m to 12

2510.GREENEYES magic eye leggings grass 92% cotton 8% spandex sizes 0-3m to 12

1404.OTCMUSTARD otc originals mustard rib bike shorts mustard 95% rayon 5% spandex sizes 6-12m to 12