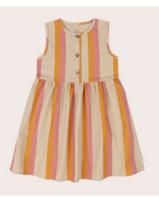

### dresses koveralls

2800.RETROSTRIPE retro stripe tie dress retro stripe 98% cotton 2% elastane sizes 6-12m to 12

2807.CANDYSTRIPE candy stripe sleeveless dress pink/mustard stripe on trifle 100% cotton sizes 6-12m to 12