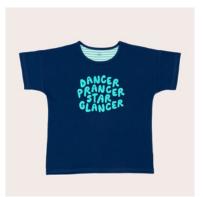

2312.EVERYBODYDANCE everybody can dance relaxed fit tee safflower 95% cotton 5% elastane sizes 6-12m to 12

2212.NEONGINGHAM disco boxy singlet neon gingham 100% cotton sizes 6-12m to 12

2312.DANCER navy dancer prancer star glancer relaxed fit tee 100% cotton sizes 6-12m to 12