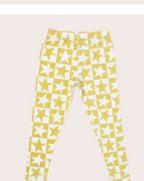

# baby

0001.CANDYSTRIPE candy stripe XL wrap pink/mustard stripe on sugar 98% cotton 2% elastane one size

2021.YELLOWSTARS super stars s/sleeve bodysuit white with yellow stars 98% cotton 2% elastane sizes 0-3m to 1

2510.YELLOWSTARS yellow super stars leggings white with yellow stars 98% cotton 2% elastane sizes 0-3m to 12

1403.OTCTIGERLILY otc originals sherbert shorties sherbert 100% french terry cotton sizes 6-12m to 12