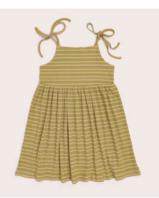

### dresses koveralls

2800.RETROSTRIPE retro stripe tie dress retro stripe 98% cotton 2% elastane sizes 6-12m to 12

2807.CANDYSTRIPE candy stripe sleeveless dress pink/mustard stripe on trifle 100% cotton sizes 6-12m to 12