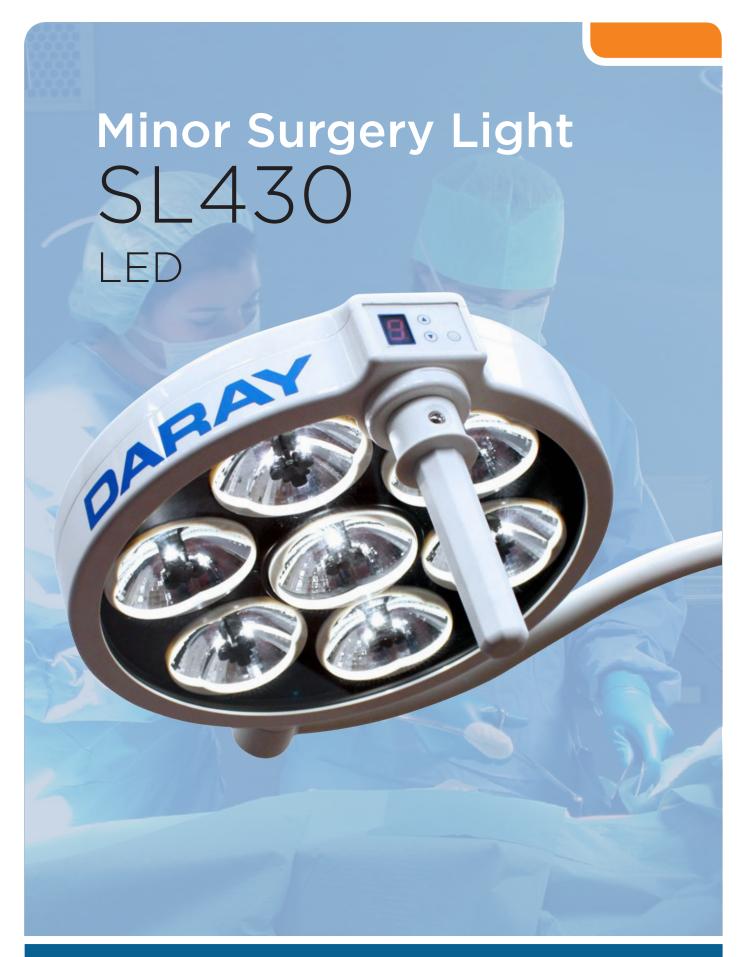

# **SL430**

The **DARAY**° SL430 is an invaluable and cost effective tool. It has been specifically designed for minor procedures under local anaesthetic in health centres, GP surgeries and outpatient departments.

#### **Features**

- The use of Multiple LED's provides a high, and even light intensity throughout the entire viewing area to reduce eye strain
- A concise and self-explanatory 3 button control system on the lighthead itself
- Balanced arms for one touch adjustment and a great range of movement.
- Ideal for minor surgery and gynaecological procedures
- Removable, autoclavable handle