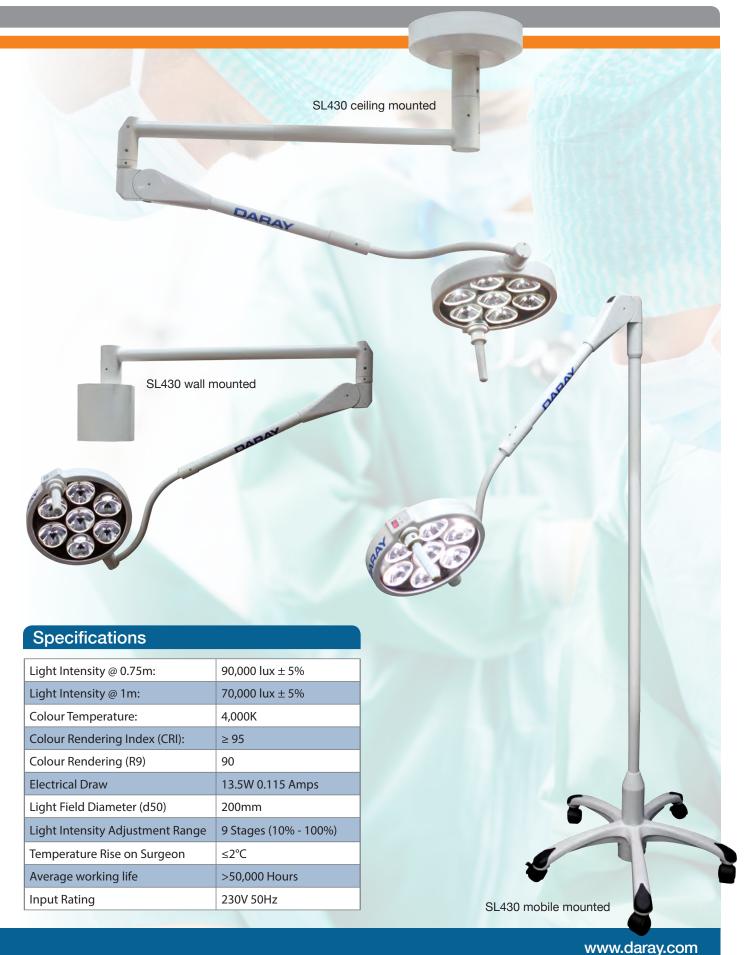

## **Products Available**

| SL430LM                                  | DARAY SL430 LED mobile mounted minor surgery light  |
|------------------------------------------|-----------------------------------------------------|
| SL430LC                                  | DARAY SL430 LED ceiling mounted minor surgery light |
| SL430LW                                  | DARAY SL430 LED wall mounted minor surgery light    |
| Bespoke solutions available, please call |                                                     |