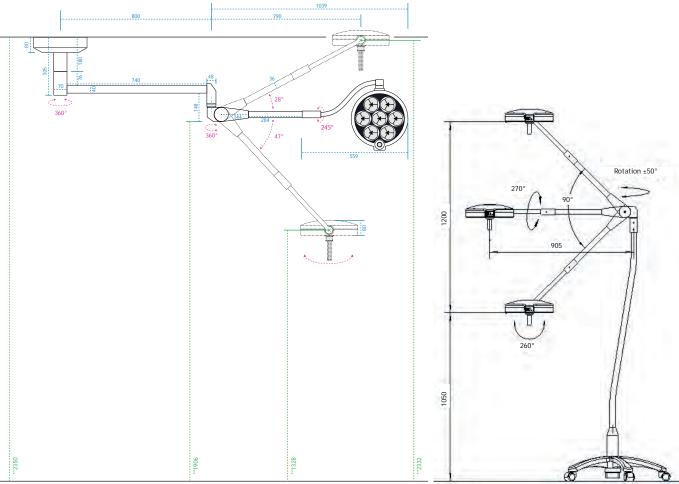

# **SL430**

The **DARAY**° SL430 is an invaluable and cost effective tool. It has been specifically designed for minor procedures under local anaesthetic in health centres, GP surgeries and outpatient departments.

Ideal for minor surgery, maxillofacial, obstetrics, diagnostics and gynaecology. Also suitable for use within casualty departments and intensive care units.

The Light is designed to provide consistent, accurate light where it's needed, along with great shadow reduction and accurate colour rendering.

#### **Features**

- The use of Multiple LED's provides a high, and even light intensity throughout the entire viewing area to reduce eye strain
- A concise and self-explanatory 3 button control system on the lighthead itself
- Balanced arms for one touch adjustment and a great range of movement.
- Ideal for minor surgery and gynaecological procedures
- Removable, autoclavable handle

Committed to excellence

WWW.daray.com
Tel: 0800 804 8384 Email: info@daray.co.uk
Marquis Drive, Moira, Swadlincote DE12 6EJ

\*\*Dimension suggestion. For specific applications or environments, then mounting bracket should be installed at a height so that, when fitted, the lighthead is as near to the required position as possible