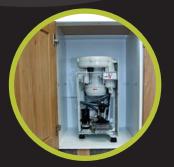

## Simple and fast installation and maintenance

- Supplied pre-wired for installation
- Fits in 300mm cabinet
- Dimensions: H 495mm / D 390mm / W 250mm / weight 33 kgs
- Easy to access, reliable components