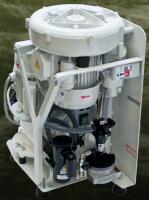

This unit is ideal for general conservation dentistry, providing very high airflow and a vacuum power capable of lifting debris with a larger bore tip.

Supplied with built-in amalgam separation and pre-wired for installation, this suction system easily fits into a standard surgery cabinet. Cattani Turbo-Jet Compact comes with a one year guarantee and Cattani's vacuum pump protection.

## Simple and fast installation and maintenance

- Supplied pre-wired for installation
- Fits in 300mm cabinet
- Dimensions: H 495mm / D 390mm / W 250mm / weight 33 kgs
- Easy to access, reliable components