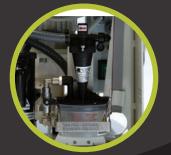

## **Built-in amalgam separator**

- Up to 95.6% retention rate at 5.5 l/min maximum
- Complies to ISO 11143 Dental Equipment Amalgam Separators
- Amalgam container is easy to access and change
- Optional bacteria/mercury filter for further cross-infection control