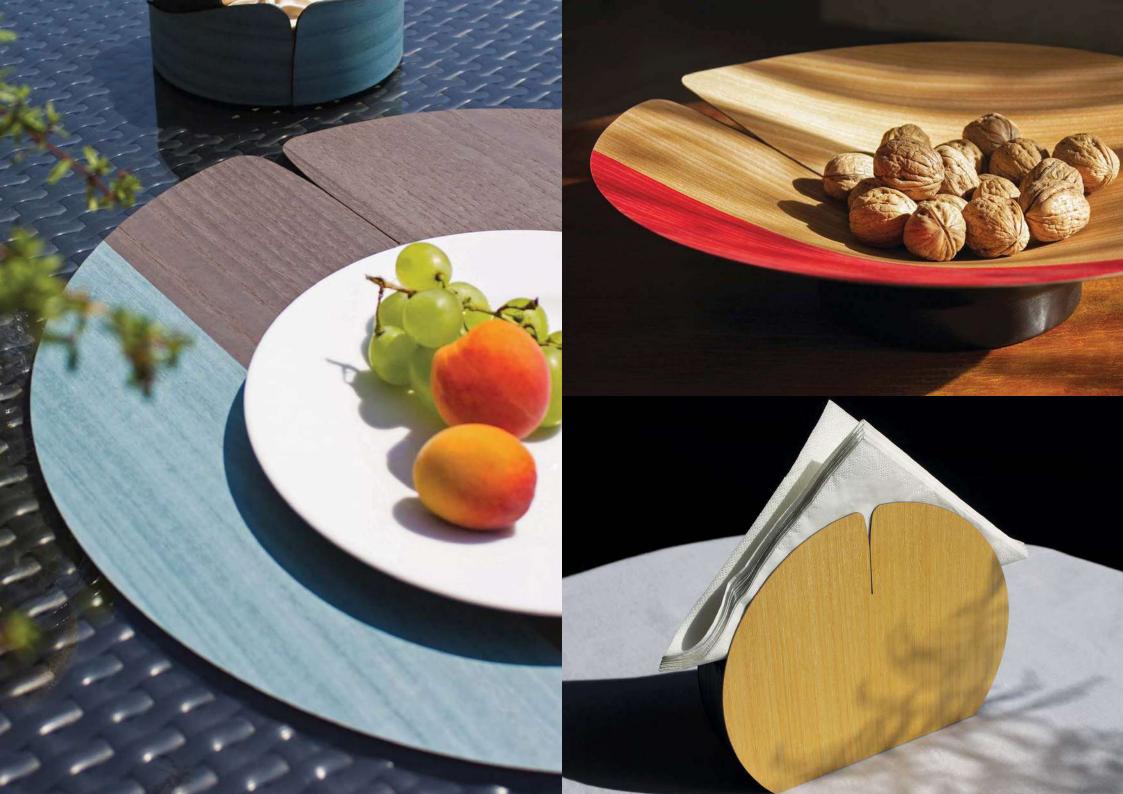

Tradition meets modernity in exclusive and unique objects, suitable for different interior styles.

Flexible wood, softness of shapes, functionality

Table mats, coasters and napkin rings.

### Flexible wood meets the table

Trays, containers, table mats, coasters, centrepiece, napkin holders and napkin rings.