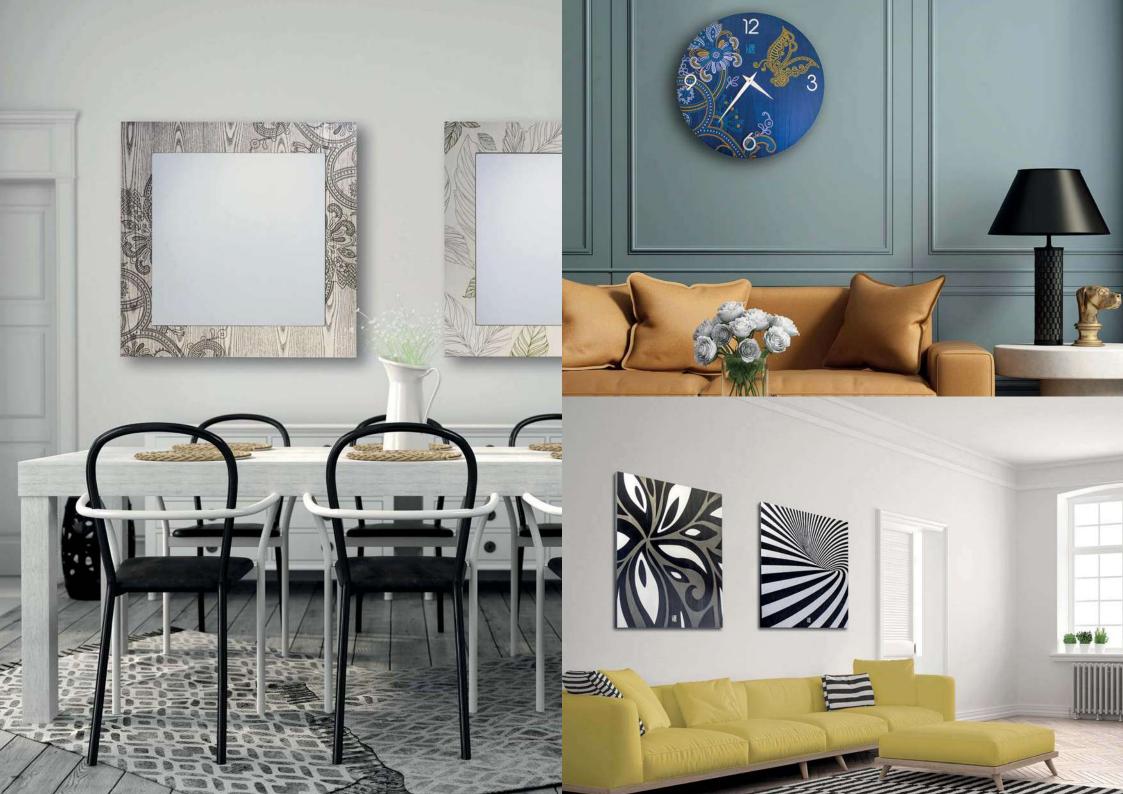

Wall clocks, decorative panels and mirrors with wood inlays in 300 different textures, materials and styles.

Mirrors 750 x 750 mm

ı

Clocks Ø500 mm / Ø400 mm