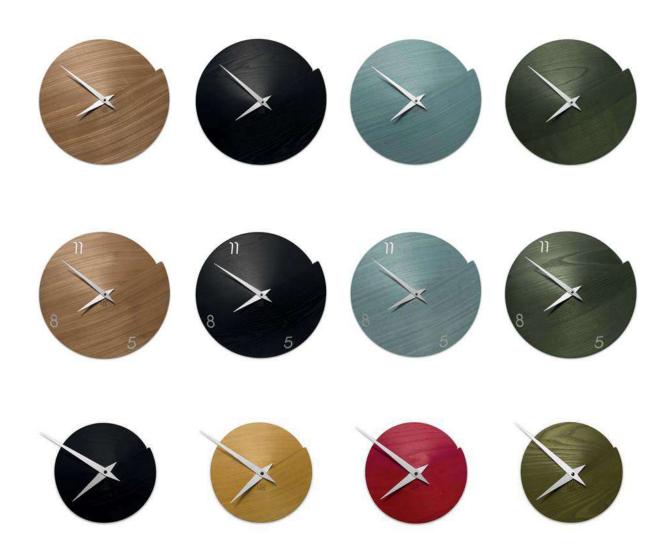

## A rigorous cone with perfect and sinuous lines

Wall clocks soft to the touch, magnetic and in real flexible wood

Ø 35 cm

NUDE

Ø 35 cm

**NUMBERS** 

Ø 19,5 cm

VULCANELLO

Wall clocks, decorative panels and mirrors with wood inlays in 300 different textures, materials and styles.

Mirrors 750 x 750 mm

ı

Clocks Ø500 mm / Ø400 mm