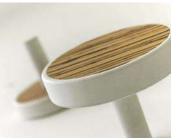

## A rigorous cone with perfect and sinuous lines

Wall clocks soft to the touch, magnetic and in real flexible wood

Ø 35 cm

NUDE

Ø 35 cm

**NUMBERS** 

Ø 19,5 cm

VULCANELLO