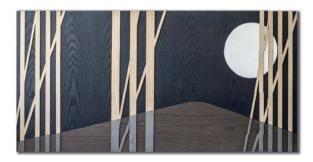

Wall clocks, decorative panels and mirrors with wood inlays in 300 different textures, materials and styles.

Mirrors 750 x 750 mm

ı

Clocks Ø500 mm / Ø400 mm

#### Free rein to creativity

Rectangular decorative panels with inlays in wood and bas-relief details.