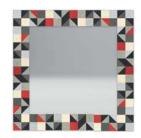

Wall clocks, decorative panels and mirrors with wood inlays in 300 different textures, materials and styles.

Mirrors 750 x 750 mm

ı

Clocks Ø500 mm / Ø400 mm