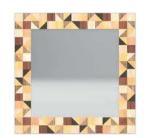

Wall clocks, decorative panels and mirrors with wood inlays in 300 different textures, materials and styles.

Mirrors 750 x 750 mm

ı

Clocks Ø500 mm / Ø400 mm