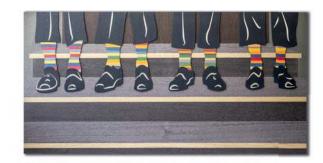

#### Free rein to creativity

Rectangular decorative panels with inlays in wood and bas-relief details.