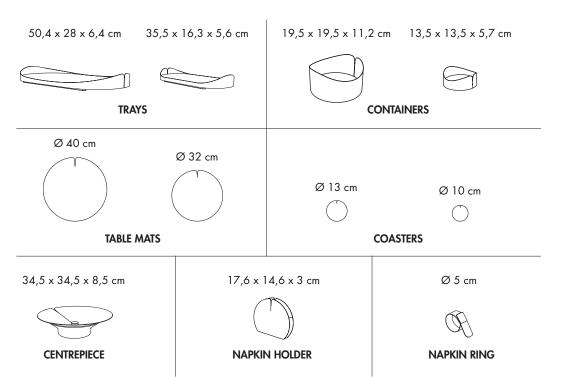

### Flexible wood meets the table

Trays, containers, table mats, coasters, centrepiece, napkin holders and napkin rings.