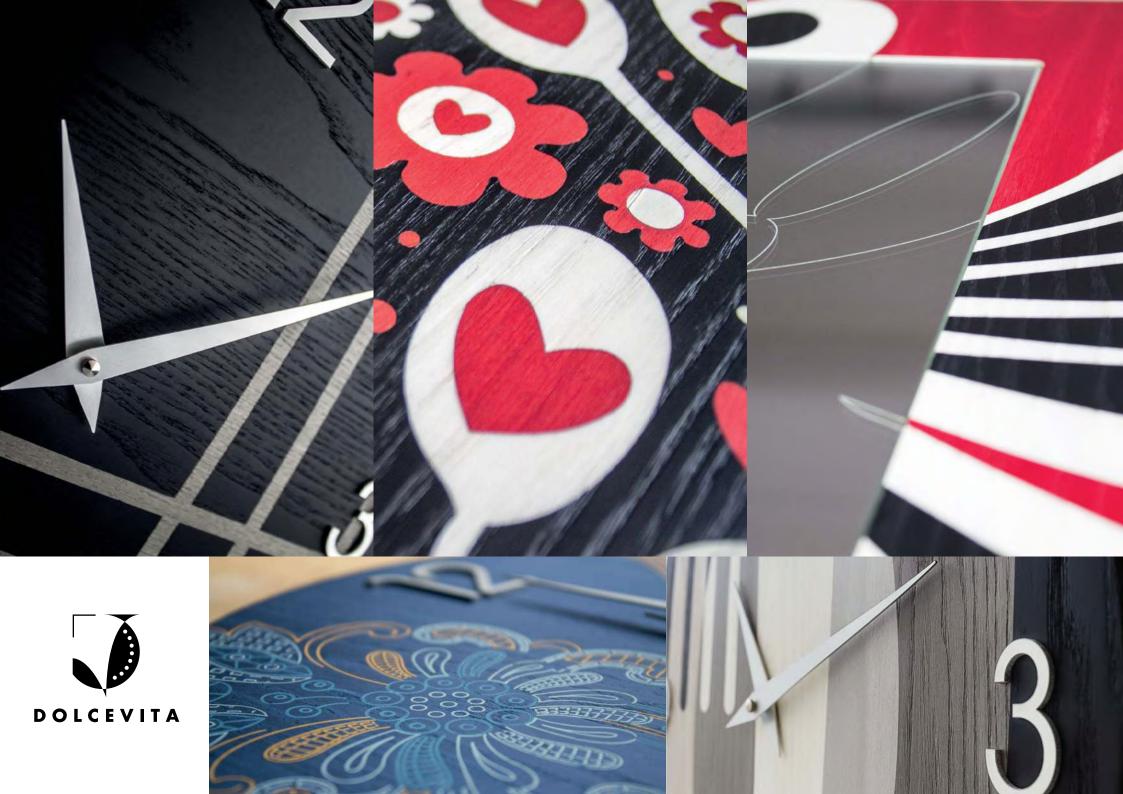

Wall clocks, decorative panels and mirrors with wood inlays in 300 different textures, materials and styles.

Mirrors 750 x 750 mm

ı

Clocks Ø500 mm / Ø400 mm