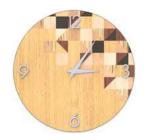

Wall clocks, decorative panels and mirrors with wood inlays in 300 different textures, materials and styles.

Mirrors 750 x 750 mm

ı

Clocks Ø500 mm / Ø400 mm