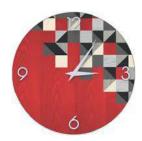

## A rigorous cone with perfect and sinuous lines

Wall clocks soft to the touch, magnetic and in real flexible wood

Ø 35 cm

NUDE

Ø 35 cm

**NUMBERS** 

Ø 19,5 cm

VULCANELLO

Wall clocks, decorative panels and mirrors with wood inlays in 300 different textures, materials and styles.

Mirrors 750 x 750 mm

ı

Clocks Ø500 mm / Ø400 mm