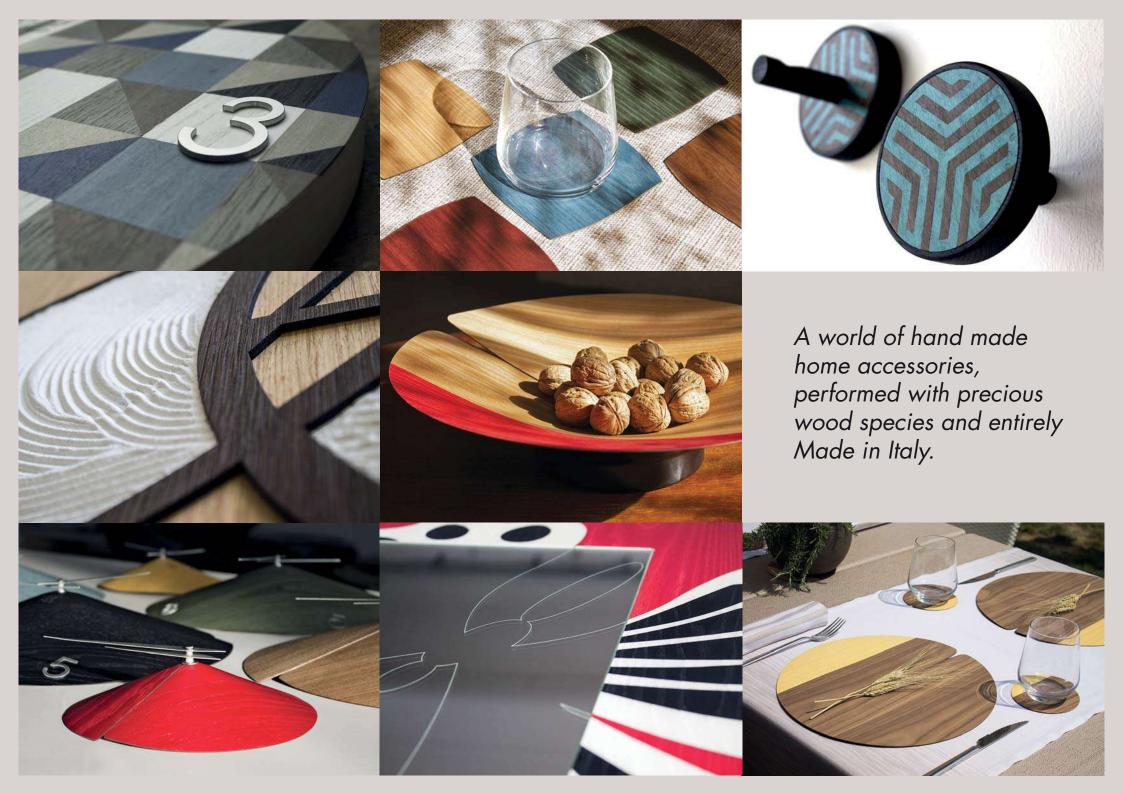

#### **PRODUCTS**

Portofino, Nelumbo, Vulcano, Dolcevita, Inverso and Capriccio: 6 product collections entirely designed and produced in Italy, result of a deep knowledge of precious and rare wood species, mixed to the experience in craftsmanship of natural materials.

Tradition meets modernity in exclusive and unique objects, suitable for different interior styles.

Flexible wood, softness of shapes, functionality

Table mats, coasters and napkin rings.

### Flexible wood meets the table

Trays, containers, table mats, coasters, centrepiece, napkin holders and napkin rings.

Wall clocks, decorative panels and mirrors with wood inlays in 300 different textures, materials and styles.

Mirrors 750 x 750 mm

ı

Clocks Ø500 mm / Ø400 mm