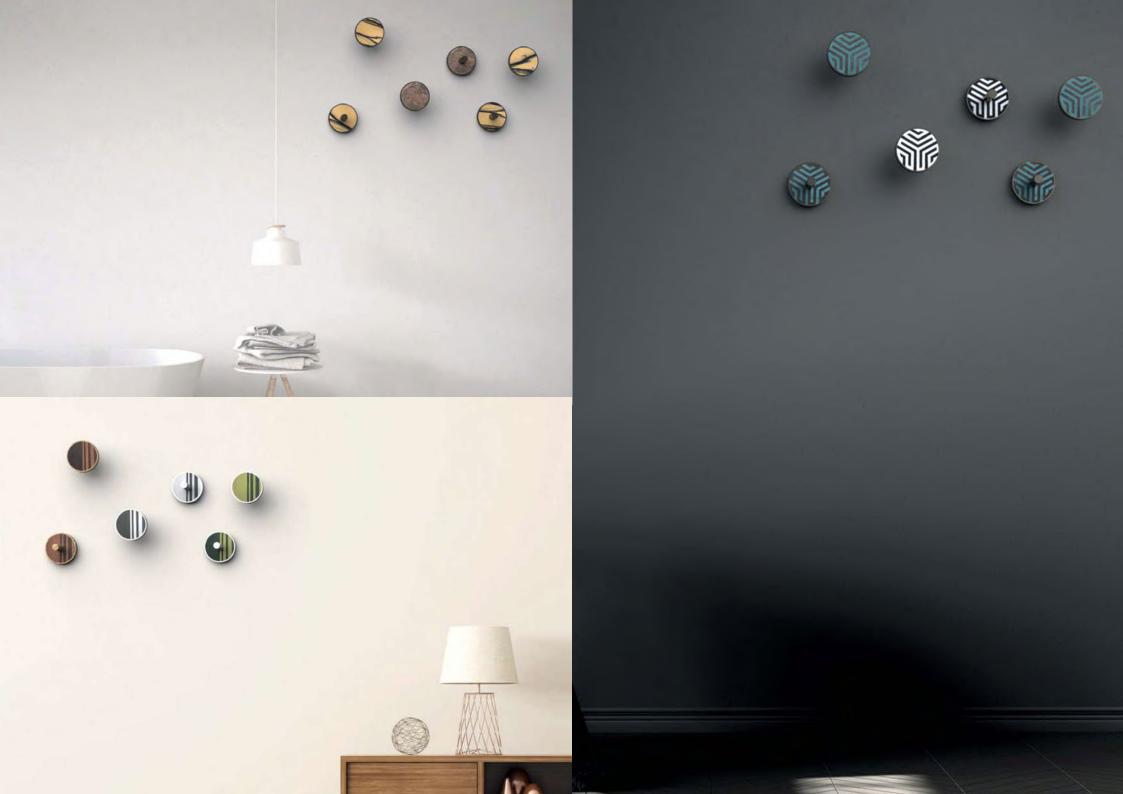

#### When opposites attract

A couple of wall hangers with a neat decorative hallmark. Available in 12 textures. Design meets functionality with two different hanging ways.

Dimensions Ø100 x 80 mm