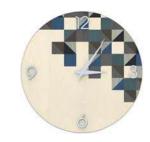

Wall clocks, decorative panels and mirrors with wood inlays in 300 different textures, materials and styles.

Mirrors 750 x 750 mm

ı

Clocks Ø500 mm / Ø400 mm