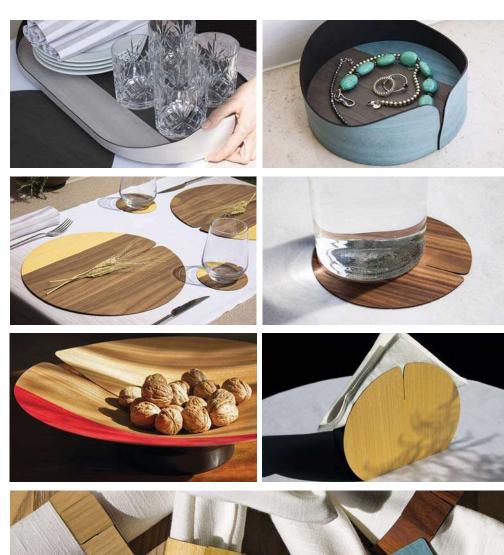

### Flexible wood meets the table

Trays, containers, table mats, coasters, centrepiece, napkin holders and napkin rings.