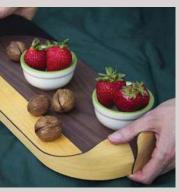

### Flexible wood meets the table

Trays, containers, table mats, coasters, centrepiece, napkin holders and napkin rings.