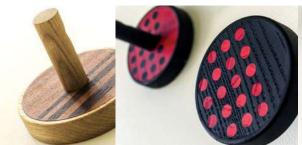

#### When opposites attract

A couple of wall hangers with a neat decorative hallmark. Available in 12 textures. Design meets functionality with two different hanging ways.

Dimensions Ø100 x 80 mm