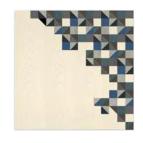

Wall clocks, decorative panels and mirrors with wood inlays in 300 different textures, materials and styles.

Mirrors 750 x 750 mm

ı

Clocks Ø500 mm / Ø400 mm

#### Free rein to creativity

Rectangular decorative panels with inlays in wood and bas-relief details.