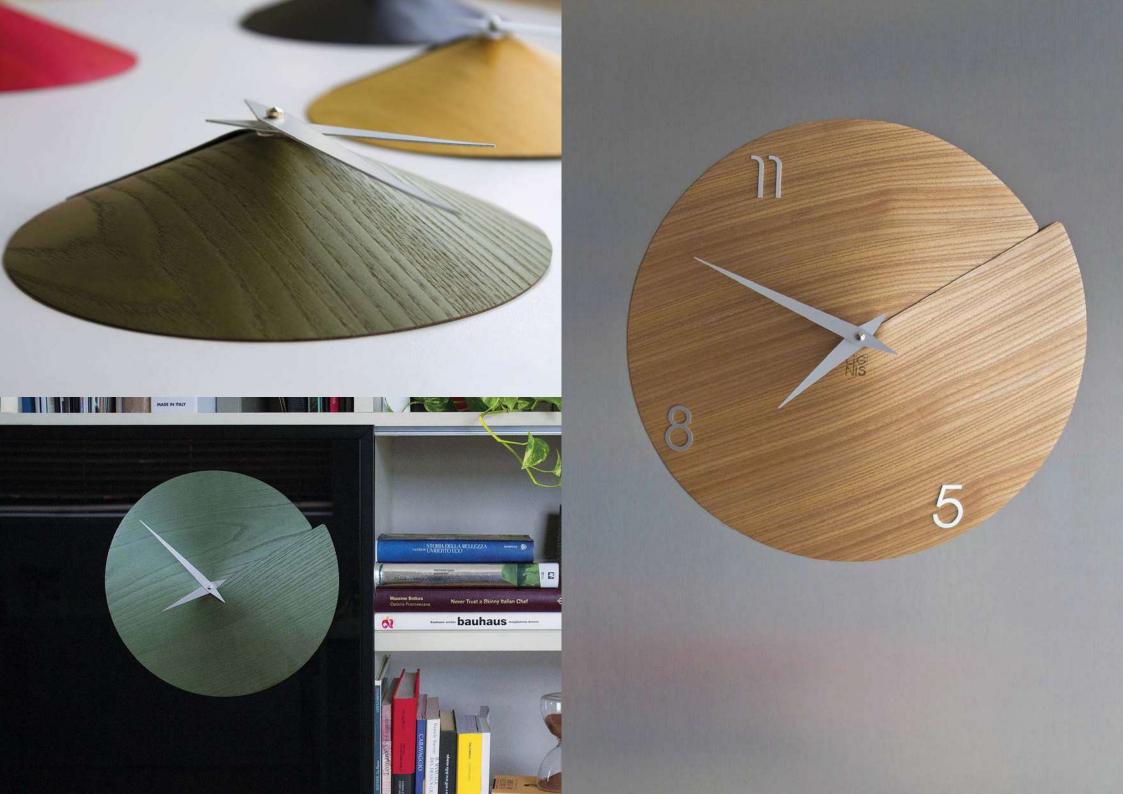

## A rigorous cone with perfect and sinuous lines

Wall clocks soft to the touch, magnetic and in real flexible wood

Ø 35 cm

NUDE

Ø 35 cm

**NUMBERS** 

Ø 19,5 cm

VULCANELLO

Wall clocks, decorative panels and mirrors with wood inlays in 300 different textures, materials and styles.

Mirrors 750 x 750 mm

ı

Clocks Ø500 mm / Ø400 mm