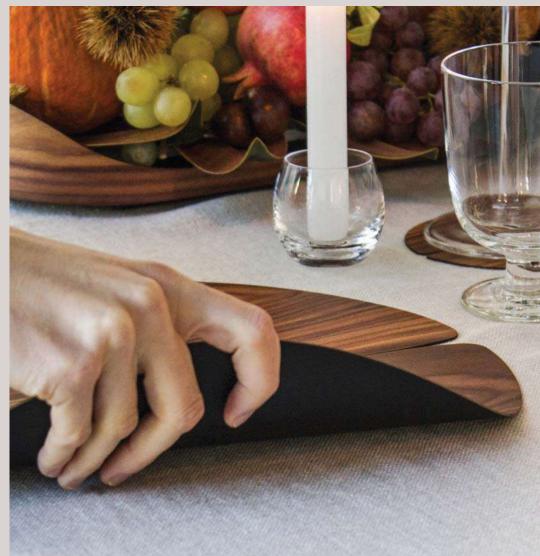

### Flexible wood meets the table

Trays, containers, table mats, coasters, centrepiece, napkin holders and napkin rings.

# FLEXILO, THE TECHNOLOGY THAT MAKES WOOD FLEXIBLE

Nelumbo and Portofino objects are also a pleasure for hands, because they are built with an innovative technology FleXilo that makes the wood surprisingly soft to the touch. A thin sheet of wood coupled with technical fabric gives life to objects functional, unusual and highly decorative.