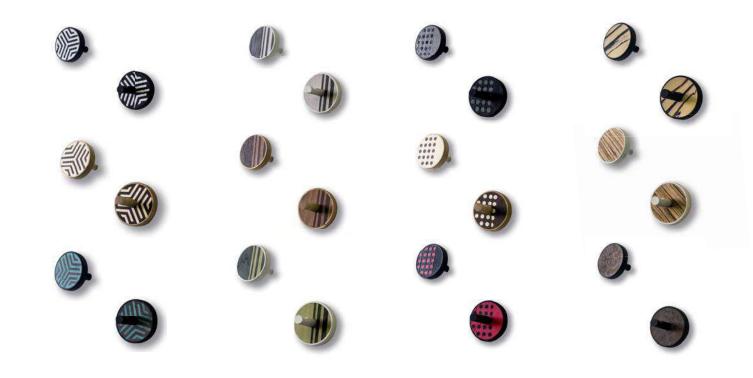

#### When opposites attract

A couple of wall hangers with a neat decorative hallmark. Available in 12 textures. Design meets functionality with two different hanging ways.

Dimensions Ø100 x 80 mm