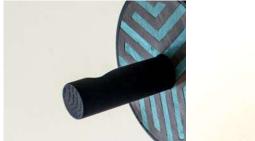

## A rigorous cone with perfect and sinuous lines

Wall clocks soft to the touch, magnetic and in real flexible wood

Ø 35 cm

NUDE

Ø 35 cm

**NUMBERS** 

Ø 19,5 cm

VULCANELLO