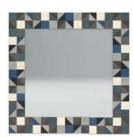

Wall clocks, decorative panels and mirrors with wood inlays in 300 different textures, materials and styles.

Mirrors 750 x 750 mm

ı

Clocks Ø500 mm / Ø400 mm