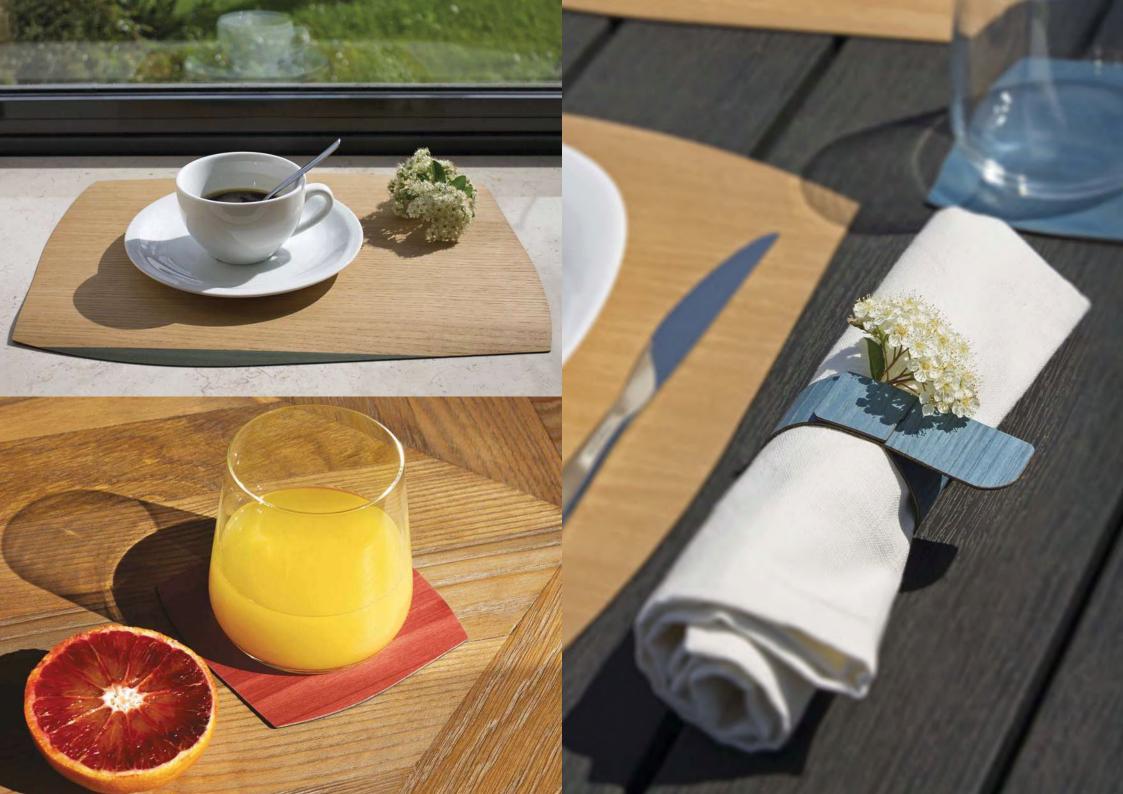

Tradition meets modernity in exclusive and unique objects, suitable for different interior styles.

Flexible wood, softness of shapes, functionality

Table mats, coasters and napkin rings.

### Flexible wood meets the table

Trays, containers, table mats, coasters, centrepiece, napkin holders and napkin rings.