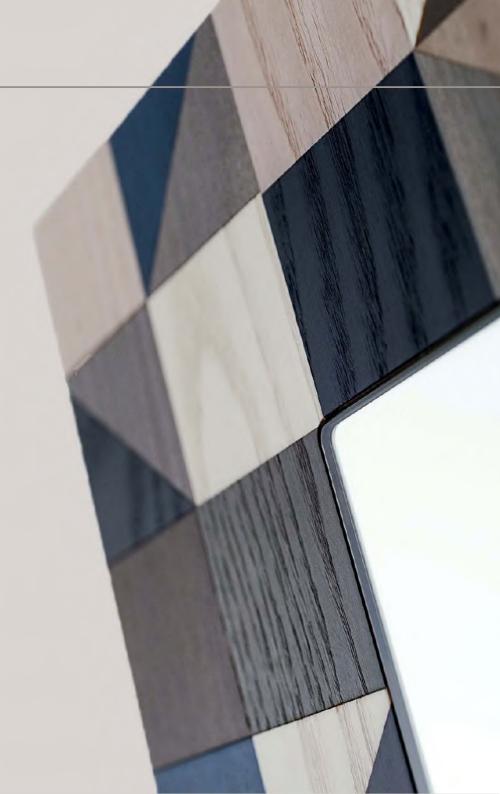

Wall clocks, decorative panels and mirrors with wood inlays in 300 different textures, materials and styles.

Mirrors 750 x 750 mm

ı

Clocks Ø500 mm / Ø400 mm