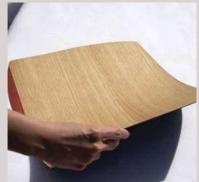

# FLEXILO, THE TECHNOLOGY THAT MAKES WOOD FLEXIBLE

Nelumbo and Portofino objects are also a pleasure for hands, because they are built with an innovative technology FleXilo that makes the wood surprisingly soft to the touch. A thin sheet of wood coupled with technical fabric gives life to objects functional, unusual and highly decorative.