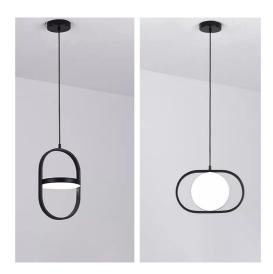

## **ELEANOR Pendant Light**

ELEANOR Pendant Light is a reversible home decor and furnishings in praise of practicality, a lamp inspired by the reflections on the water, and redefined everyday spaces with light manipulations.

ELEANOR Pendant Light can rotate throughout the day as the light changes with passing the time, and it can go from direct to indirect depending on your needs. Not only does the light change, but the fixture's appearance does, too, with the round and crescent shapes evolving, much like the moon does.

The light can be adjusted to fit the desired mood

https://www.bestgoodieshop.com/products/eleanor-pendant-light

The rotation angle is unlimited due to a cordless electricity link between the parts.