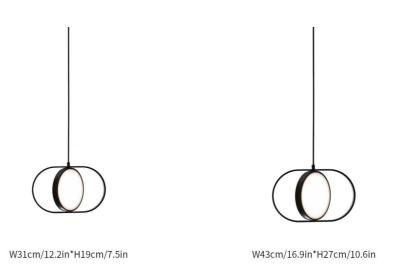

## Variants & Dimensions:

Dia 31cm x H 19cm / Ø 12.2" x H 7.5" Dia 43cm x H 27cm / Ø 16.9" x H 10.6"

Dia 27cm x H 43cm / Ø 10.6" x H 16.9" Dia 19cm x H 31cm / Ø 7.5" x H 12.2"

A minimal and elegant series of reversible pendant lights are designed to provide direct and indirect light by simply rotating the pendant's inner circle and was inspired by the moon.