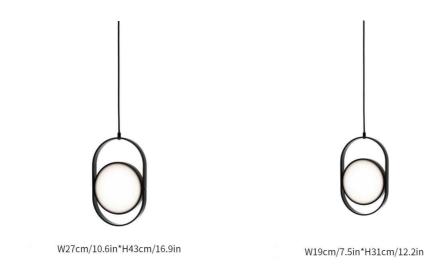

## Variants & Dimensions:

Dia 31cm x H 19cm / Ø 12.2" x H 7.5" Dia 43cm x H 27cm / Ø 16.9" x H 10.6"

Dia 27cm x H 43cm / Ø 10.6" x H 16.9" Dia 19cm x H 31cm / Ø 7.5" x H 12.2"

A minimal and elegant series of reversible pendant lights are designed to provide direct and indirect light by simply rotating the pendant's inner circle and was inspired by the moon.