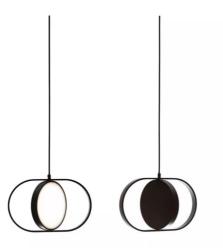

## **ELEANOR Pendant Light**

ELEANOR Pendant Light is a reversible home decor and furnishings in praise of practicality, a lamp inspired by the reflections on the water, and redefined everyday spaces with light manipulations.

ELEANOR Pendant Light can rotate throughout the day as the light changes with passing the time, and it can go from direct to indirect depending on your needs. Not only does the light change, but the fixture's appearance does, too, with the round and crescent shapes evolving, much like the moon does.

The light can be adjusted to fit the desired mood

https://www.bestgoodieshop.com/products/eleanor-pendant-light

The rotation angle is unlimited due to a cordless electricity link between the parts.