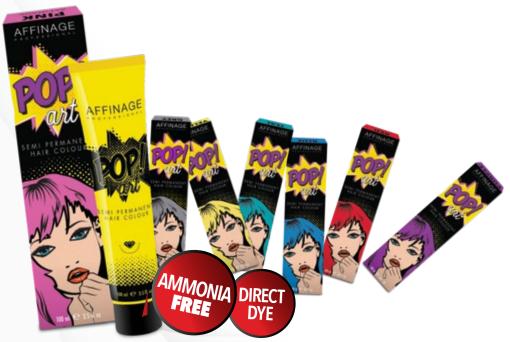

# **POP ART**

AMMONIA FREE | Direct Dye | MEA Free | Paraben Free PPD Free | Intermixable | DAT2™

Make a statement with 7 Semi Permanent colours containing Affinage Professional's Diamond Blend™. Completely intermixable or combine with White Ice Treatment Conditioner to create pastel effects. Available in Red, Yellow, Purple, Grey, Blue, Teal and Pink. 100ml