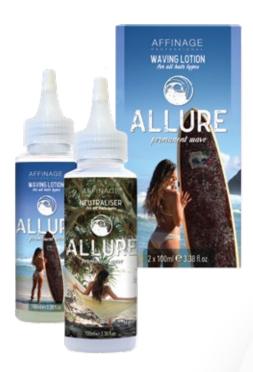

# ALLURE PERMANENT WAVE

#### Low pH Perm Solution

For a modern day permanent wave and reliable, classic results. With one variant to suit all hair types, Allure provides active conditioning agents and moisturises the hair.

100ml Neutraliser + 100ml Perm Lotion