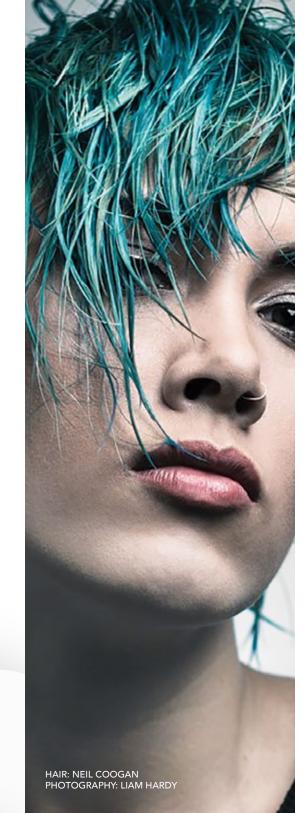

# INFINITI COLOUR

HIGH LIFT

#### **PERMANENT**

Infiniti Permanent colour contains DAT2™ technology to simultaneously lift and deposit. This advanced technology with built-in lifting action enables reduced processing times and the use of lower developer strengths.

Affinage Professional Infiniti offers an eclectic mix of over 100 colours from coffee hues, supreme blondes, vibrant reds and violets to rich coppers.

100ml