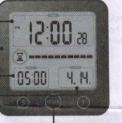

#### TIME MODE / TIME SETTING

- Press TIME button to switch 12/24 hour; it will show AM/PM on the display at 12hour model.
- 2. Press and hold the TIME button for 3 seconds to start TIME setting.
- Press TIME button to switch the setting item, order is Year → Month → Date → hour minutes → quit and save.
- 4. Press UP button to forward 1 unit, hold UP button can forward 8 units/second.
- 5. Press DOWN button to back 1 unit, hold DOWN button can forward 8 units/second.
- 6. If no operation is done within 20 seconds time mode will save and quit.

### **COUNTDOWN MODE**

- 1. On the front of the Clock, press the 1 button or the 5 button to start timer countdown
- 2. Press the 1 button to add 1 minute each press: maximum 99 minutes.
- 3. Press the 5 button to add 5 minutes each press: maximum 99 minutes.
- 4. Press and hold the 1 or 5 buttons for at least 3 seconds to add time faster.
- After setting the countdown time, it will start countdown when user does not touch any buttons for 3 seconds.
- 6. Press the CLEAR button to quit the countdown timer.
- 7. When the countdown reaches zero, the alarm will beep for 3 minutes. Press any button to stop the alarm.