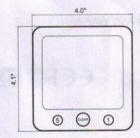

## FEATURES

- 1. Waterproof for use in shower
- 2. Color screen
- 3. Easy set timer by touch buttons on front
- 4. 12/24 hour clock options
- 5. Timer indicator and countdown bar
- 6. Hook for easy wall mounting or fold-out stand to simply place on counters

## **OVERVIEW / Button Operation**

Includes a Hook for Easy Wall Mounting or Simply Stand Your Clock on any Counter with Its Folding Support Stand

Touch sensor buttons