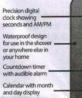

## FEATURES

- 1. Waterproof for use in shower
- 2. Color screen
- 3. Easy set timer by touch buttons on front
- 4. 12/24 hour clock options
- 5. Timer indicator and countdown bar
- 6. Hook for easy wall mounting or fold-out stand to simply place on counters