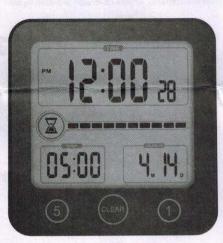

## FEATURES

- 1. Waterproof for use in shower
- 2. Color screen
- 3. Easy set timer by touch buttons on front
- 4. 12/24 hour clock options
- 5. Timer indicator and countdown bar
- 6. Hook for easy wall mounting or fold-out stand to simply place on counters

## **OVERVIEW / Button Operation**

Includes a Hook for Easy Wall Mounting or Simply Stand Your Clock on any Counter with Its Folding Support Stand

Touch sensor buttons

#### TIME MODE / TIME SETTING

- Press TIME button to switch 12/24 hour; it will show AM/PM on the display at 12hour model.
- 2. Press and hold the TIME button for 3 seconds to start TIME setting.
- Press TIME button to switch the setting item, order is Year → Month → Date → hour minutes → quit and save.
- 4. Press UP button to forward 1 unit, hold UP button can forward 8 units/second.
- 5. Press DOWN button to back 1 unit, hold DOWN button can forward 8 units/second.
- 6. If no operation is done within 20 seconds time mode will save and quit.

### **COUNTDOWN MODE**

- 1. On the front of the Clock, press the 1 button or the 5 button to start timer countdown
- 2. Press the 1 button to add 1 minute each press: maximum 99 minutes.
- 3. Press the 5 button to add 5 minutes each press: maximum 99 minutes.
- 4. Press and hold the 1 or 5 buttons for at least 3 seconds to add time faster.
- After setting the countdown time, it will start countdown when user does not touch any buttons for 3 seconds.
- 6. Press the CLEAR button to quit the countdown timer.
- 7. When the countdown reaches zero, the alarm will beep for 3 minutes. Press any button to stop the alarm.